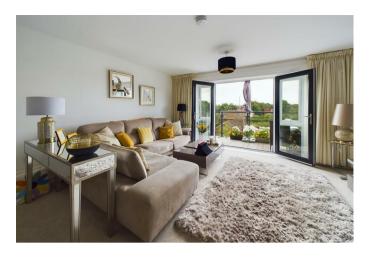

The apartments benefit from spacious entrance hall with utility cupboard housing the washing machine/tumble dryer, large open plan living space with integrated appliances including oven and hob as well as fridge/freezer, Juliette balcony, bedroom and luxurious shower room.

#### ACCOMMODAITON

Spacious Apartment Entrance Hall 11'3" x 5'0" (3.45 x 1.54)

Large Open Plan Living Space 23'5" x 14'9" (7.16 x 4.50)

Lounge Area

Kitchen Area

Bedroom

15'11" x 12'7" (4.87 x 3.84)