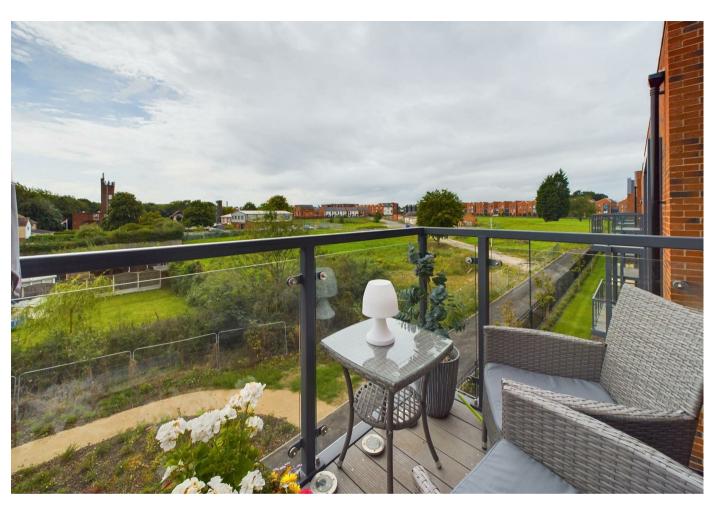

The apartments benefit from spacious entrance hall with utility cupboard housing the washing machine/tumble dryer, large open plan living space with integrated appliances including oven and hob as well as fridge/freezer, Juliette balcony, bedroom and luxurious shower room.