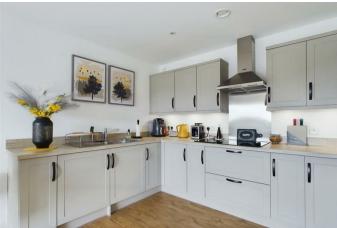

The apartments benefit from spacious entrance hall with utility cupboard housing the washing machine/tumble dryer, large open plan living space with integrated appliances including oven and hob as well as fridge/freezer, Juliette balcony, bedroom and luxurious shower room.

#### ACCOMMODAITON

Spacious Apartment Entrance Hall 11'3" x 5'0" (3.45 x 1.54)

Large Open Plan Living Space 23'5" x 14'9" (7.16 x 4.50)

Lounge Area

Kitchen Area

Bedroom

15'11" x 12'7" (4.87 x 3.84)