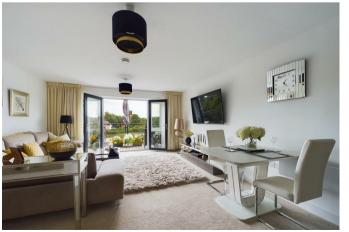

The apartments benefit from spacious entrance hall with utility cupboard housing the washing machine/tumble dryer, large open plan living space with integrated appliances including oven and hob as well as fridge/freezer, Juliette balcony, bedroom and luxurious shower room.

#### ACCOMMODAITON

Spacious Apartment Entrance Hall 11'3" x 5'0" (3.45 x 1.54)

Large Open Plan Living Space 23'5" x 14'9" (7.16 x 4.50)

Lounge Area

Kitchen Area

Bedroom

15'11" x 12'7" (4.87 x 3.84)