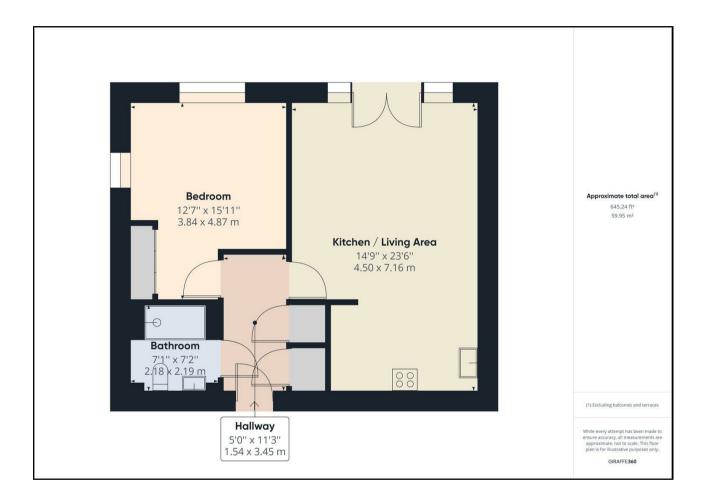

The apartments benefit from spacious entrance hall with utility cupboard housing the washing machine/tumble dryer, large open plan living space with integrated appliances including oven and hob as well as fridge/freezer, Juliette balcony, bedroom and luxurious shower room.

#### ACCOMMODAITON

Spacious Apartment Entrance Hall 11'3" x 5'0" (3.45 x 1.54)

Large Open Plan Living Space 23'5" x 14'9" (7.16 x 4.50)

Lounge Area

Kitchen Area

Bedroom

15'11" x 12'7" (4.87 x 3.84)

#### Luxurious Shower Room

7'2" x 7'1" (2.19 x 2.18)