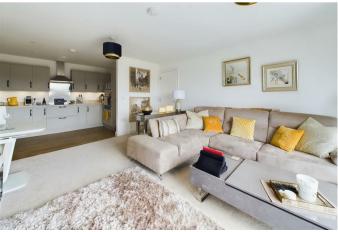

The apartments benefit from spacious entrance hall with utility cupboard housing the washing machine/tumble dryer, large open plan living space with integrated appliances including oven and hob as well as fridge/freezer, Juliette balcony, bedroom and luxurious shower room.

#### ACCOMMODAITON

Spacious Apartment Entrance Hall 11'3" x 5'0" (3.45 x 1.54)

Large Open Plan Living Space 23'5" x 14'9" (7.16 x 4.50)

Lounge Area

Kitchen Area

Bedroom

15'11" x 12'7" (4.87 x 3.84)