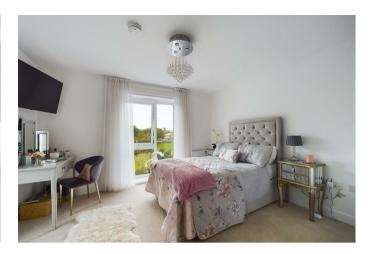

The apartments benefit from spacious entrance hall with utility cupboard housing the washing machine/tumble dryer, large open plan living space with integrated appliances including oven and hob as well as fridge/freezer, Juliette balcony, bedroom and luxurious shower room.

#### ACCOMMODAITON

Spacious Apartment Entrance Hall 11'3" x 5'0" (3.45 x 1.54)

Large Open Plan Living Space 23'5" x 14'9" (7.16 x 4.50)

Lounge Area

Kitchen Area

Bedroom

15'11" x 12'7" (4.87 x 3.84)