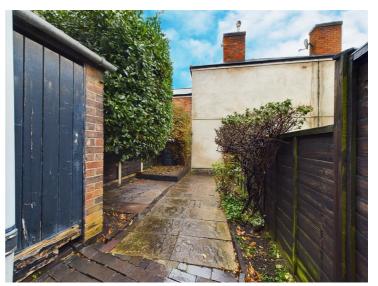

To the rear of the property is a low maintenance garden with block paving, patio and planted miscellaneous shrubs and bushes.

#### Outside

To the rear of the property is a low maintenance garden with block paving, patio and planted miscellaneous shrubs and bushes.

Council Tax Band A - Derby