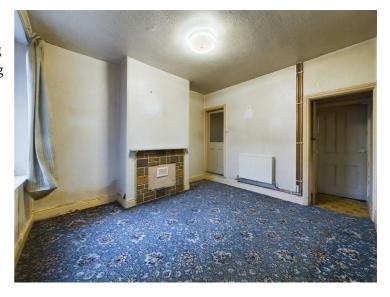

#### Lounge

12'1" x 11'5" (3.70 x 3.50)

uPVC double glazed entrance door provides access into lounge with chimney breast with feature electric coal effect fire, raised hearth and surrounds, period coving to ceiling, central heating radiator, access to meters and fuse box and door to dining room.