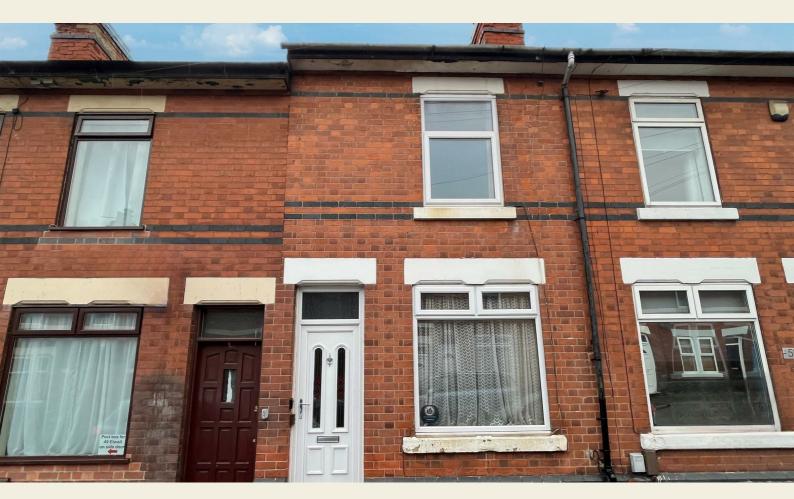

## 51 Etwall Street, Derby, DE22 3DW

Price £120,000

Freehold

- Victorian Mid-Terraced Property
- Requires Modernisation
- Gas Central Heating & Double Glazing
- Lounge
- Dining Room
- Kitchen
- Useful Cellar
- Two First Floor Bedrooms & Shower Room
- Low Maintenance Rear Garden
- Ideal Investment Opportunity

### Summary

ATTENTION BUILDERS/INVESTORS – A two double bedroom Victorian mid-terraced property requiring modernisation, located off Uttoxeter Old Road within a popular city centre location.

The gas central heated and double glazed living accommodation briefly consists on the ground floor: lounge, dining room with access to the cellar and kitchen to the rear. The first floor passageway landing leads to two genuine double bedrooms and a spacious shower room.