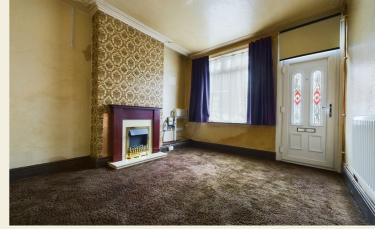

#### Lounge

12'1" x 11'5" (3.70 x 3.50)

uPVC double glazed entrance door provides access into lounge with chimney breast with feature electric coal effect fire, raised hearth and surrounds, period coving to ceiling, central heating radiator, access to meters and fuse box and door to dining room.