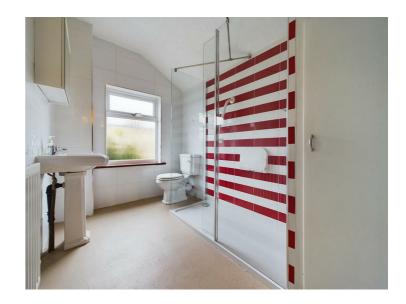

#### **Shower Room**

Fully tiled with a white suite comprising pedestal wash handbasin with hot and cold taps, low level WC, double walk-in shower enclosure with shower, glass screen, handrail and seat, wall mounted mirrored medicine cabinet, cupboard housing the combination boiler and uPVC obscure double glazed window to rear.