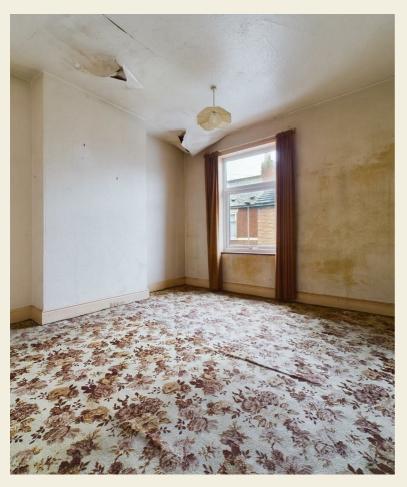

#### Bedroom One

With chimney breast, central heating radiator and uPVC double glazed window to front.

#### Bedroom Two

With chimney breast, door to storage cupboard, central heating radiator and uPVC double glazed window to rear.