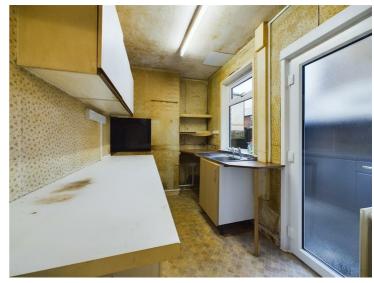

#### Kitchen

With wall, base and drawer units with worktop, stainless steel sink drainer unit with hot and cold taps, appliance space suitable for gas oven and fridge, uPVC double glazed window to side and uPVC double glazed side access door.