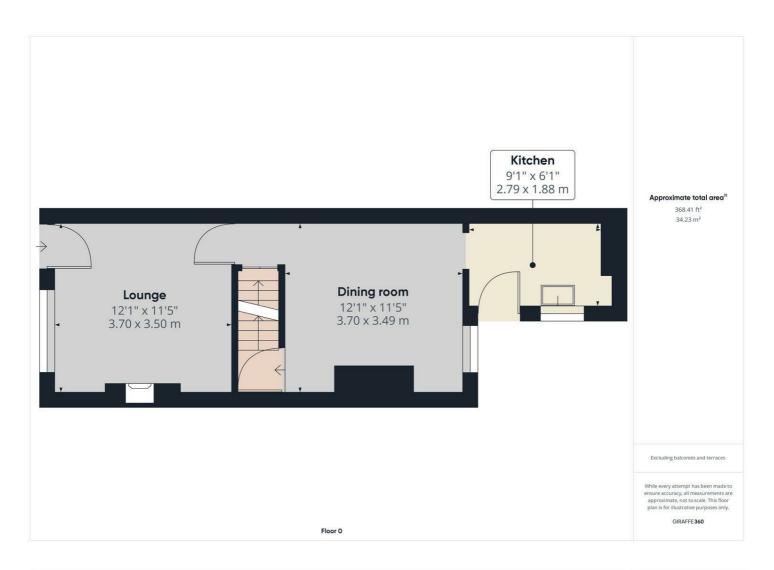

#### Lounge

12'1" x 11'5" (3.70 x 3.50)

uPVC double glazed entrance door provides access into lounge with chimney breast with feature electric coal effect fire, raised hearth and surrounds, period coving to ceiling, central heating radiator, access to meters and fuse box and door to dining room.

#### **Dining Room**

12'1" x 11'5" (3.70 x 3.49)

With chimney breast with brick effect tiles, central heating radiator, uPVC double glazed window to rear, door giving access to useful cellar, door to staircase leading to first floor and doorway to kitchen.

#### Kitchen

With wall, base and drawer units with worktop, stainless steel sink drainer unit with hot and cold taps, appliance space suitable for gas oven and fridge, uPVC double glazed window to side and uPVC double glazed side access door.