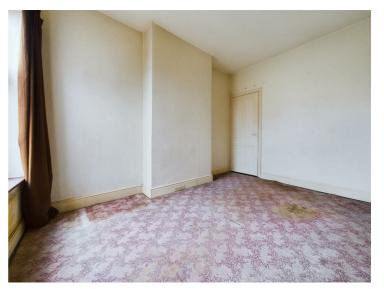

#### Bedroom One

With chimney breast, central heating radiator and uPVC double glazed window to front.

#### Bedroom Two

With chimney breast, door to storage cupboard, central heating radiator and uPVC double glazed window to rear.