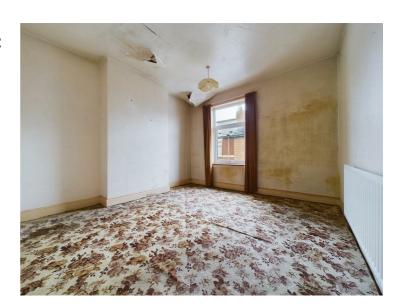

#### Bedroom One

With chimney breast, central heating radiator and uPVC double glazed window to front.

#### Bedroom Two

With chimney breast, door to storage cupboard, central heating radiator and uPVC double glazed window to rear.