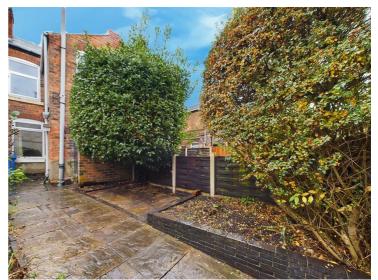

To the rear of the property is a low maintenance garden with block paving, patio and planted miscellaneous shrubs and bushes.

#### Outside

To the rear of the property is a low maintenance garden with block paving, patio and planted miscellaneous shrubs and bushes.

Council Tax Band A - Derby