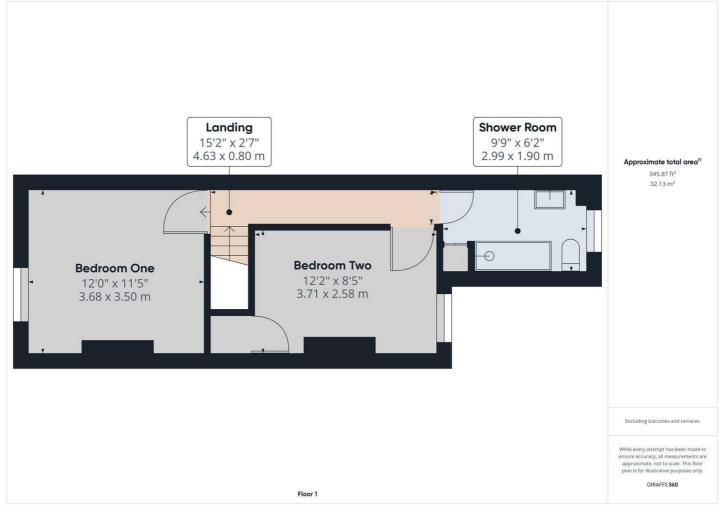

#### Accommodation

#### **Ground Floor**

#### First Floor

#### Landing

Passageway landing with feature period stained glass loft hatch and doors giving access to two bedrooms and shower room.

#### Bedroom One

With chimney breast, central heating radiator and uPVC double glazed window to front.

#### Bedroom Two

With chimney breast, door to storage cupboard, central heating radiator and uPVC double glazed window to rear.

#### **Shower Room**

Fully tiled with a white suite comprising pedestal wash handbasin with hot and cold taps, low level WC, double walk-in shower enclosure with shower, glass screen, handrail and seat, wall mounted mirrored medicine cabinet, cupboard housing the combination boiler and uPVC obscure double glazed window to rear.