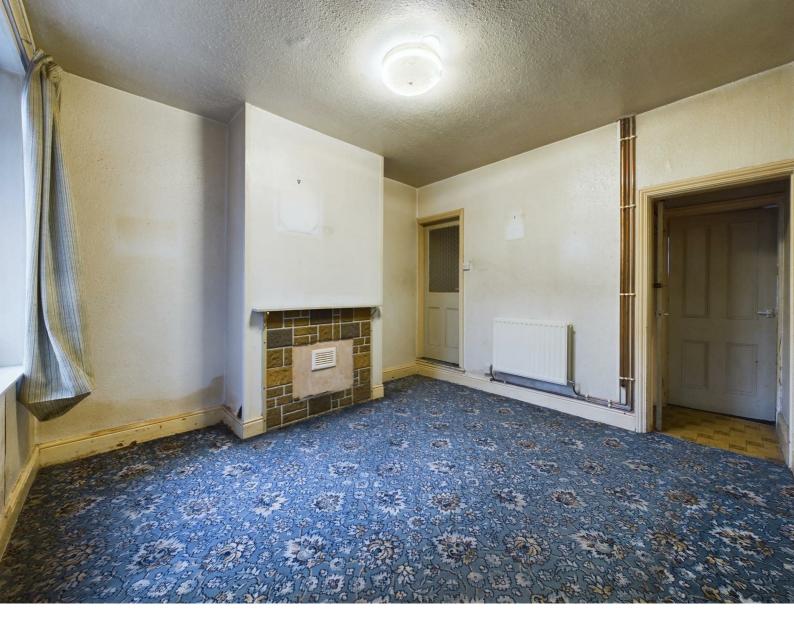

#### **Dining Room**

12'1" x 11'5" (3.70 x 3.49)

With chimney breast with brick effect tiles, central heating radiator, uPVC double glazed window to rear, door giving access to useful cellar, door to staircase leading to first floor and doorway to kitchen.