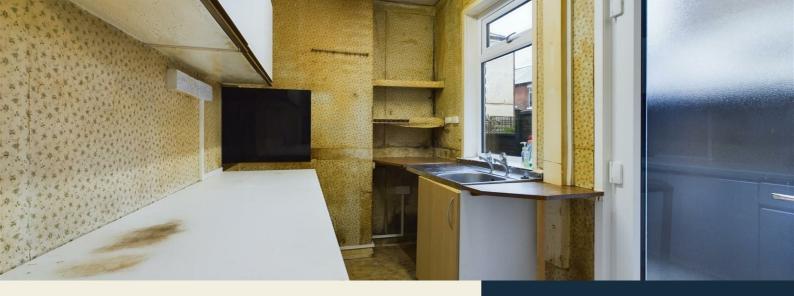

#### Kitchen

With wall, base and drawer units with worktop, stainless steel sink drainer unit with hot and cold taps, appliance space suitable for gas oven and fridge, uPVC double glazed window to side and uPVC double glazed side access door.