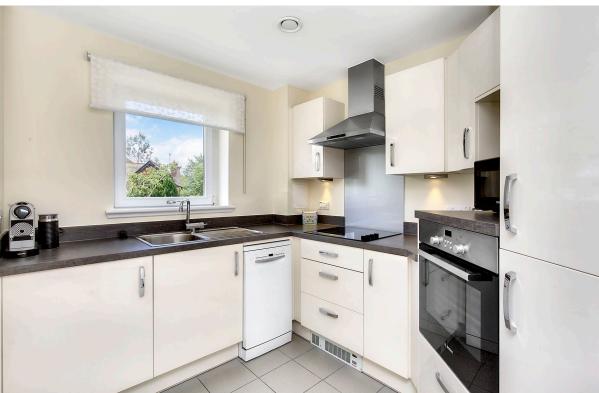

GILSONGRAY

LAW • PROPERTY • FINANCE

North Berwick, East Lothian, EH39 5QF

Desirably situated in coastal North Berwick, within a development for the over 60s, this first-floor flat benefits from scenic Berwick Law views, private parking, and shared access to attractive gardens, a residents' lounge, and a guest suite. Enjoying a sunny position, the elegant neutral interiors feature a spacious dual-aspect reception room with access to a contemporary kitchen, two good-sized double bedrooms, and two shower rooms - one en-suite to the principal bedroom also equipped with a walkin wardrobe. Amenities on the doorstep include supermarkets, a golf course, and bus links to Edinburgh.

## **FEATURES**

- Desirable seaside town location with good local amenities
- Exclusive retirement community with a house manager
- Tasteful modern décor and Berwick Law views
- Bright and spacious first-floor flat
- Secure entry system and shared lift service
- Entrance hall with handy storage
- Dual-aspect living/dining room with kitchen access
- Stylish well-equipped kitchen
- Two double bedrooms (one with good storage)
- Two shower rooms (one en-suite)
- Communal lounge and guest suite
- Attractive communal gardens
- Residents' parking
- Electric heating, double glazing, 24-hr emergency call system