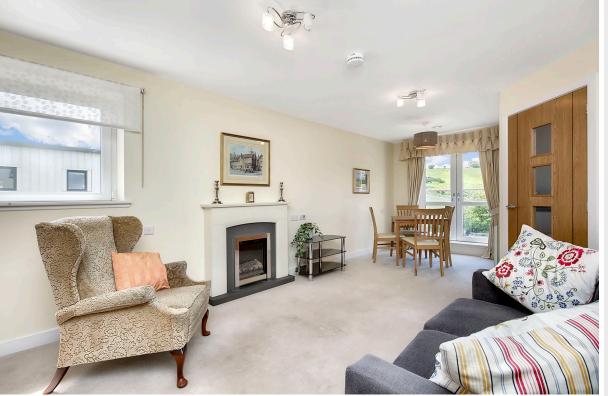

GILSONGRAY

LAW • PROPERTY • FINANCE

North Berwick, East Lothian, EH39 5QF

Desirably situated in coastal North Berwick, within a development for the over 60s, this first-floor flat benefits from scenic Berwick Law views, private parking, and shared access to attractive gardens, a residents' lounge, and a guest suite. Enjoying a sunny position, the elegant neutral interiors feature a spacious dual-aspect reception room with access to a contemporary kitchen, two good-sized double bedrooms, and two shower rooms - one en-suite to the principal bedroom also equipped with a walkin wardrobe. Amenities on the doorstep include supermarkets, a golf course, and bus links to Edinburgh.

## **FEATURES**

- Desirable seaside town location with good local amenities
- Exclusive retirement community with a house manager
- Tasteful modern décor and Berwick Law views
- Bright and spacious first-floor flat
- Secure entry system and shared lift service
- Entrance hall with handy storage
- Dual-aspect living/dining room with kitchen access
- Stylish well-equipped kitchen
- Two double bedrooms (one with good storage)
- Two shower rooms (one en-suite)
- Communal lounge and guest suite
- Attractive communal gardens
- Residents' parking
- Electric heating, double glazing, 24-hr emergency call system