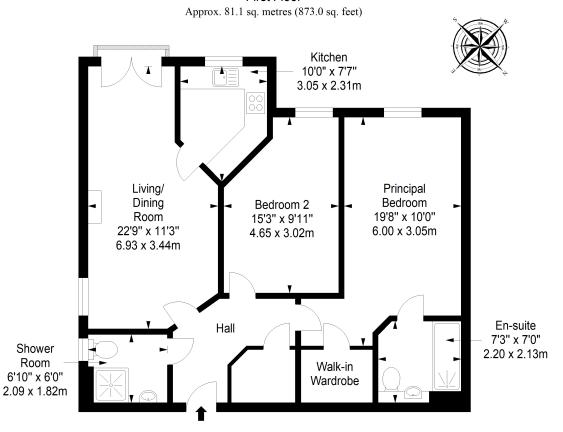

#### First Floor

Total area: approx. 81.1 sq. metres (873.0 sq. feet)

(y) @gilsongrayprop

f gilson gray property in gilson gray property

@gilsongrayprop

Shower

Room

OnThe/Market