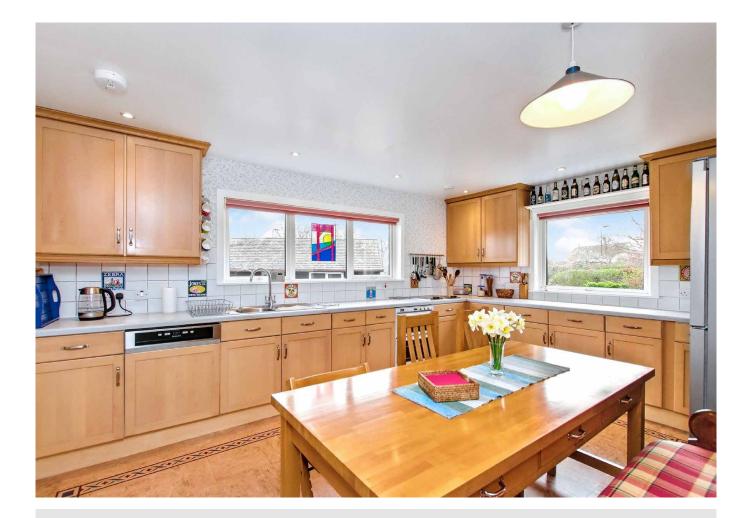

You are welcomed into the home by an entrance porch, flowing through to a long hallway with built-in storage. Leading off the hall and enjoying sunny natural light through large southeast-facing windows is a living room, where a generous footprint allows for various configurations of lounge furniture. A fireplace and a large fitted bookcase/TV unit create an attractive feature in the room. A sunroom is adjoined to the living room, boasting a vaulted ceiling and bathed in natural light owing to a wealth of glazing, including a door opening onto the garden. Across the hall in kitchen, a wide range of wood-styled wall and base cabinets is accompanied by spacious worktops and splashback tiling, whilst ample space is provided for a dining table and chairs – ideal for family meals and sociable gatherings with guests. An adjoining utility room (with external access) supplements the kitchen, housing additional cabinetry and built-in storage.