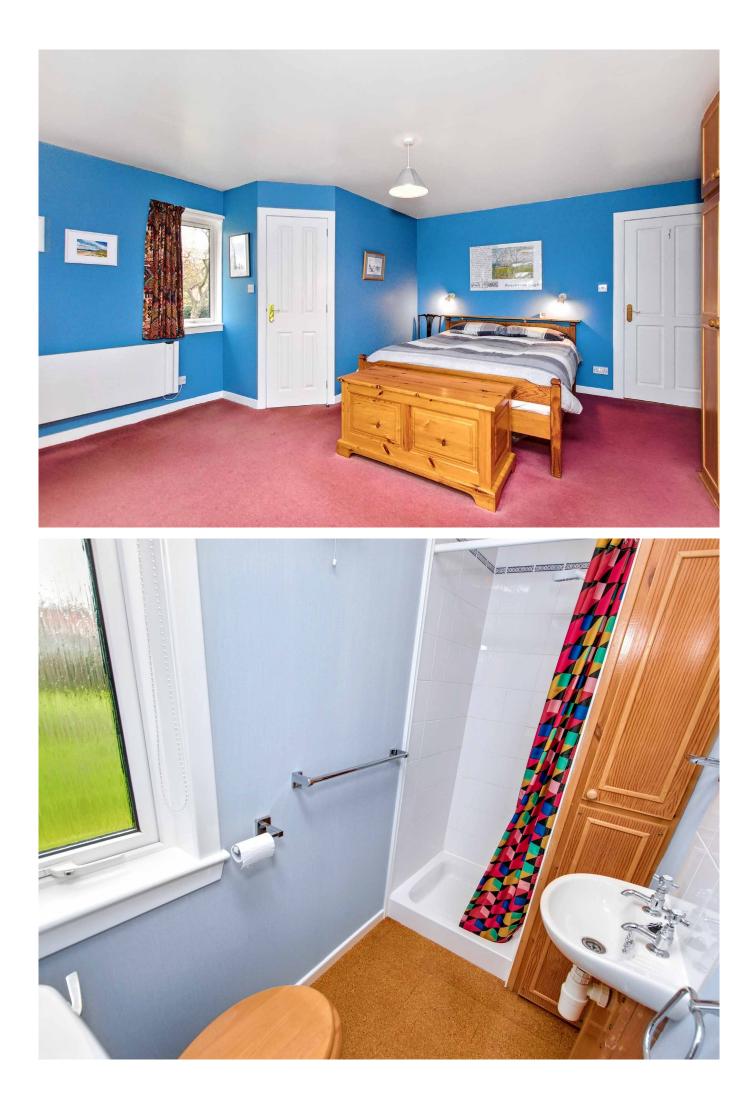

The home's four bedrooms are all well-proportioned doubles, all offering plenty of space for furniture, with two accompanied by built-in wardrobes and one enjoying an en-suite shower room with a shower cubicle and a WC-suite. Finally, a family bathroom completes the accommodation on offer and comprises a bath with an overhead shower and a folding glazed screen, a basin, and a WC.