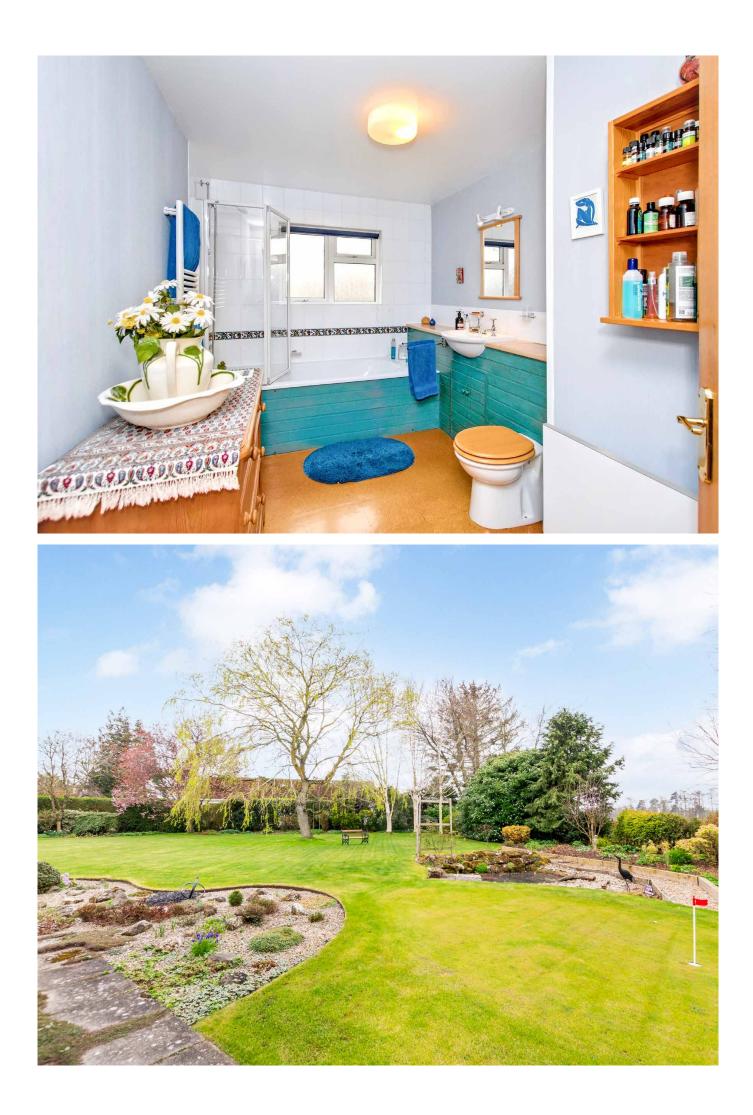

The home's four bedrooms are all well-proportioned doubles, all offering plenty of space for furniture, with two accompanied by built-in wardrobes and one enjoying an en-suite shower room with a shower cubicle and a WC-suite. Finally, a family bathroom completes the accommodation on offer and comprises a bath with an overhead shower and a folding glazed screen, a basin, and a WC.

Externally, owing to the home's generous plot, it is complemented by vast, beautifully maintained garden grounds. The wonderful outdoor space is predominantly lawned, and features mature trees, an orchard with apple and plum trees and fruit bushes, colourful planting, a charming pond, and a putting green. Excellent private parking is provided by a garage and a driveway for multiple cars.