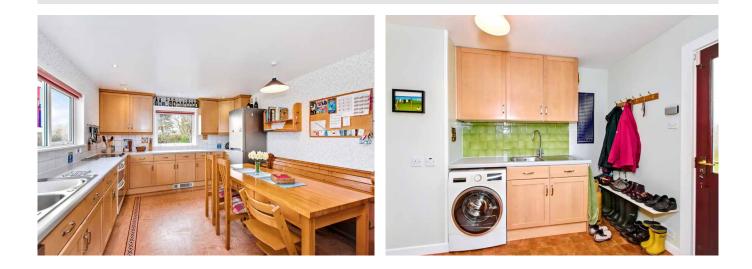

You are welcomed into the home by an entrance porch, flowing through to a long hallway with built-in storage. Leading off the hall and enjoying sunny natural light through large southeast-facing windows is a living room, where a generous footprint allows for various configurations of lounge furniture. A fireplace and a large fitted bookcase/TV unit create an attractive feature in the room. A sunroom is adjoined to the living room, boasting a vaulted ceiling and bathed in natural light owing to a wealth of glazing, including a door opening onto the garden. Across the hall in kitchen, a wide range of wood-styled wall and base cabinets is accompanied by spacious worktops and splashback tiling, whilst ample space is provided for a dining table and chairs – ideal for family meals and sociable gatherings with guests. An adjoining utility room (with external access) supplements the kitchen, housing additional cabinetry and built-in storage.