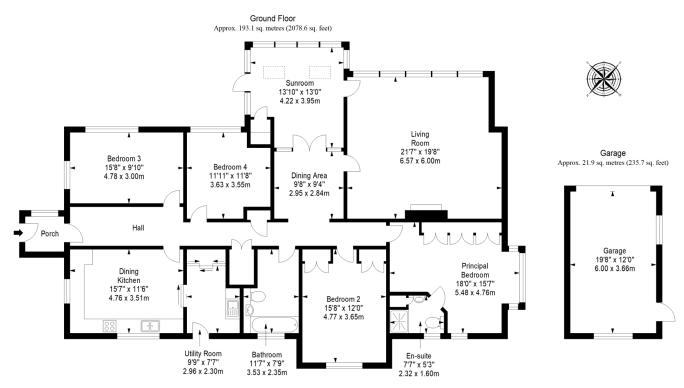

### **FLOORPLAN**

Total area: approx. 215.0 sq. metres (2314.3 sq. feet)

# UPFIELD

ccupying a generous plot in the village of East Saltoun, this detached bungalow accommodates two reception rooms, a dining kitchen, four bedrooms, an en-suite shower room, and a bathroom, plus vast, delightful gardens, a detached garage, and a driveway.

You are welcomed into the home by an entrance porch, flowing through to a long hallway with built-in storage. Leading off the hall and enjoying sunny natural light through large southeast-facing windows is a living room, where a generous footprint allows for various configurations of lounge furniture. A fireplace and a large fitted bookcase/TV unit create an attractive feature in the room. A sunroom is adjoined to the living room, boasting a vaulted ceiling and bathed in natural light owing to a wealth of glazing, including a door opening onto the garden. Across the hall in kitchen, a wide range of wood-styled wall and base cabinets is accompanied by spacious worktops and splashback tiling, whilst ample space is provided for a dining table and chairs – ideal for family meals and sociable gatherings with guests. An adjoining utility room (with external access) supplements the kitchen, housing additional cabinetry and built-in storage.

The home's four bedrooms are all well-proportioned doubles, all offering plenty of space for furniture, with two accompanied by built-in wardrobes and one enjoying an en-suite shower room with a shower cubicle and a WC-suite. Finally, a family bathroom completes the accommodation on offer and comprises a bath with an overhead shower and a folding glazed screen, a basin, and a WC.

Externally, owing to the home's generous plot, it is complemented by vast, beautifully maintained garden grounds. The wonderful outdoor space is predominantly lawned, and features mature trees, an orchard with apple and plum trees and fruit bushes, colourful planting, a charming pond, and a putting green. Excellent private parking is provided by a garage and a driveway for multiple cars.