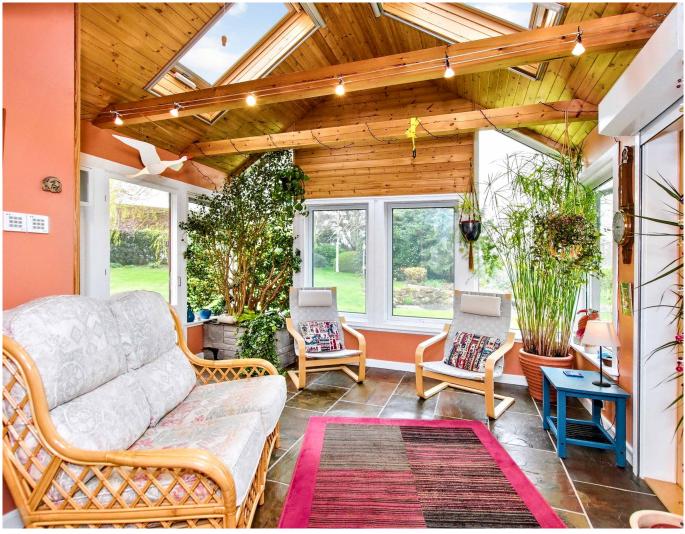

You are welcomed into the home by an entrance porch, flowing through to a long hallway with built-in storage. Leading off the hall and enjoying sunny natural light through large southeast-facing windows is a living room, where a generous footprint allows for various configurations of lounge furniture. A fireplace and a large fitted bookcase/TV unit create an attractive feature in the room. A sunroom is adjoined to the living room, boasting a vaulted ceiling and bathed in natural light owing to a wealth of glazing, including a door opening onto the garden. Across the hall in kitchen, a wide range of wood-styled wall and base cabinets is accompanied by spacious worktops and splashback tiling, whilst ample space is provided for a dining table and chairs – ideal for family meals and sociable gatherings with guests. An adjoining utility room (with external access) supplements the kitchen, housing additional cabinetry and built-in storage.