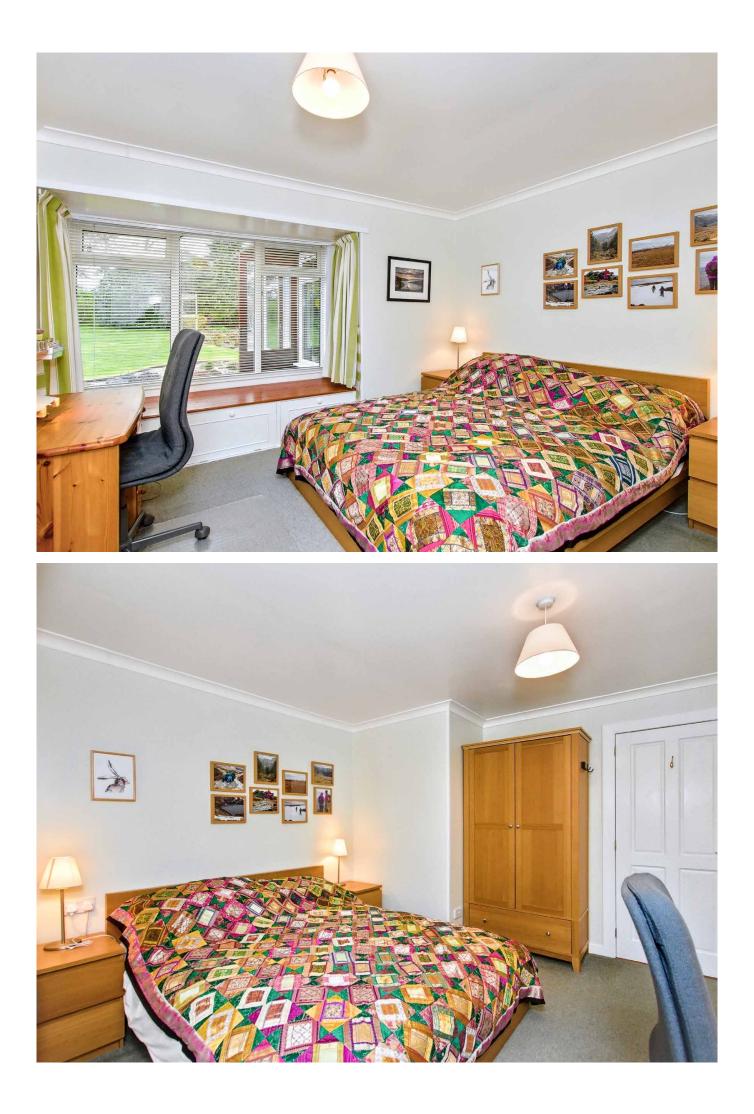

The home's four bedrooms are all well-proportioned doubles, all offering plenty of space for furniture, with two accompanied by built-in wardrobes and one enjoying an en-suite shower room with a shower cubicle and a WC-suite. Finally, a family bathroom completes the accommodation on offer and comprises a bath with an overhead shower and a folding glazed screen, a basin, and a WC.