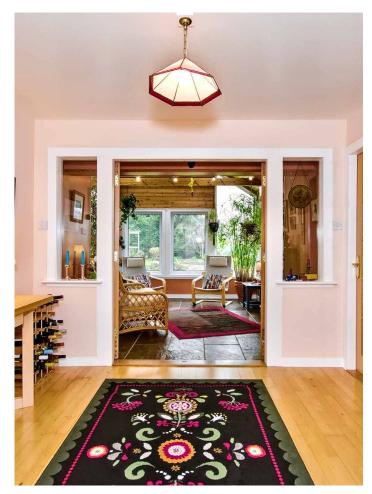

You are welcomed into the home by an entrance porch, flowing through to a long hallway with built-in storage. Leading off the hall and enjoying sunny natural light through large southeast-facing windows is a living room, where a generous footprint allows for various configurations of lounge furniture. A fireplace and a large fitted bookcase/TV unit create an attractive feature in the room. A sunroom is adjoined to the living room, boasting a vaulted ceiling and bathed in natural light owing to a wealth of glazing, including a door opening onto the garden. Across the hall in kitchen, a wide range of wood-styled wall and base cabinets is accompanied by spacious worktops and splashback tiling, whilst ample space is provided for a dining table and chairs – ideal for family meals and sociable gatherings with guests. An adjoining utility room (with external access) supplements the kitchen, housing additional cabinetry and built-in storage.