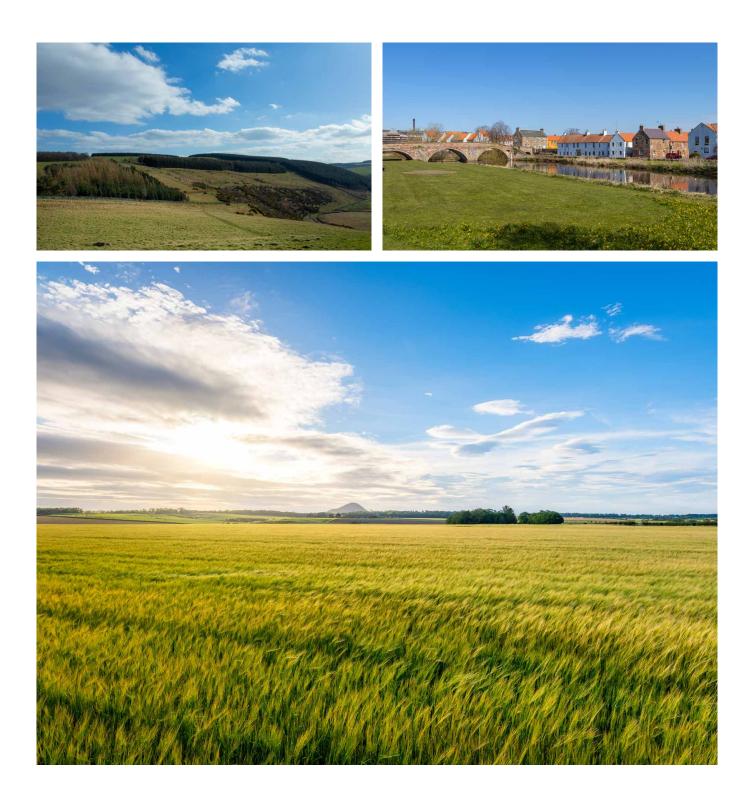

## EAST SALTOUN, EAST LOTHIAN

East Saltoun is a sought-after and picture postcard village, set in the heart of East Lothian, bounded by the Lammermuir Hills and East Lothian's rugged and breath-taking coastline. The village boasts an historic church. The beautiful neighbouring villages of Gifford and Pencaitland offers primary schooling, independent retailers, hotels and restaurants. Further amenities and schooling can be found in the historic market town of Haddington, 5 miles away. For the outdoor enthusiast, there is the Castle Park Golf Club and Gifford Golf Course, a bowling club and a cricket team, plus book, gardening and arts clubs in the surrounding area. Commuting to Edinburgh takes around 35 minutes and is less than 20 miles from the property. The tranquil and breath-taking location needs to be experienced to fully appreciate the idyllic setting.