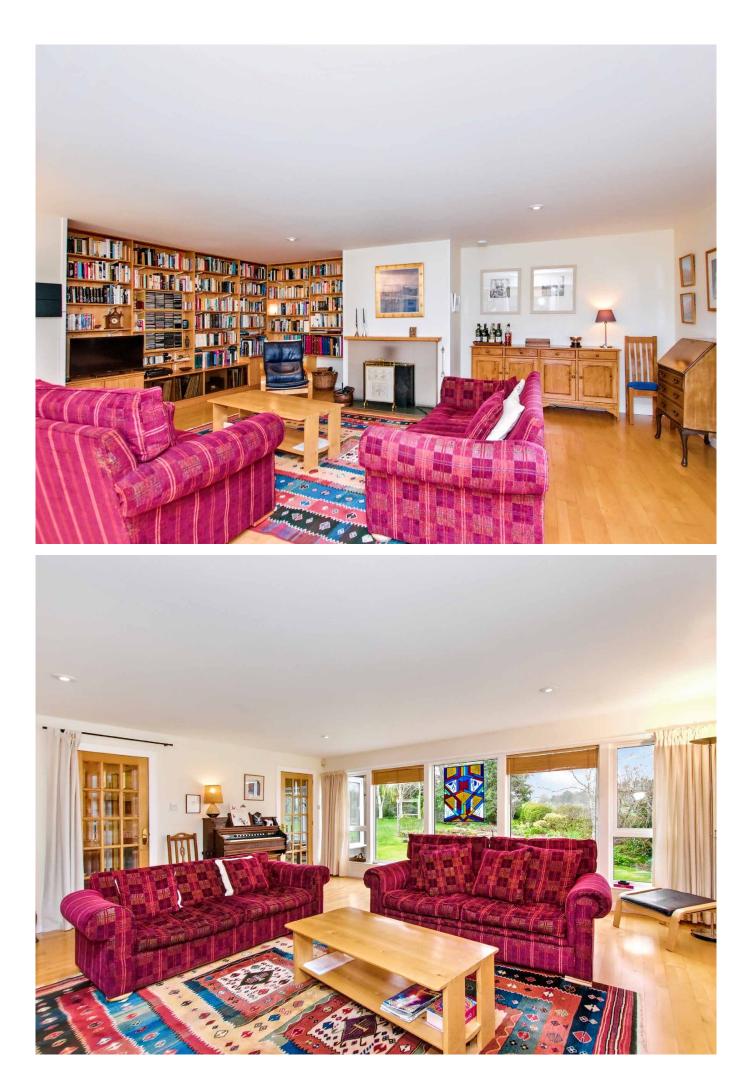

You are welcomed into the home by an entrance porch, flowing through to a long hallway with built-in storage. Leading off the hall and enjoying sunny natural light through large southeast-facing windows is a living room, where a generous footprint allows for various configurations of lounge furniture. A fireplace and a large fitted bookcase/TV unit create an attractive feature in the room. A sunroom is adjoined to the living room, boasting a vaulted ceiling and bathed in natural light owing to a wealth of glazing, including a door opening onto the garden. Across the hall in kitchen, a wide range of wood-styled wall and base cabinets is accompanied by spacious worktops and splashback tiling, whilst ample space is provided for a dining table and chairs – ideal for family meals and sociable gatherings with guests. An adjoining utility room (with external access) supplements the kitchen, housing additional cabinetry and built-in storage.