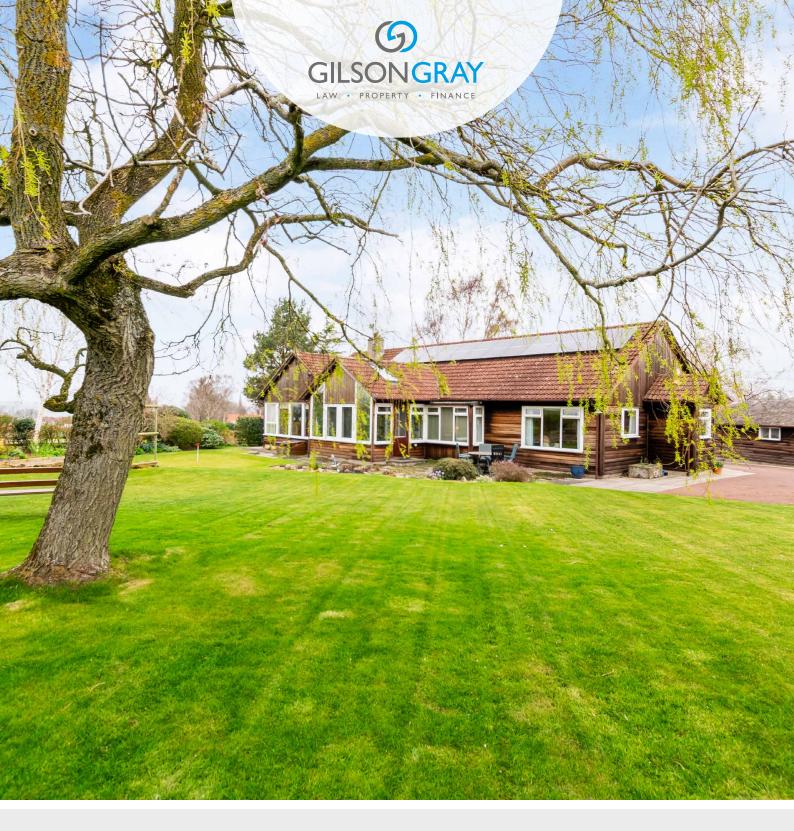

## UPFIELD

East Saltoun, Pencaitland, East Lothian, EH34 5EB

# UPFIELD

ccupying a generous plot in the village of East Saltoun, this detached bungalow accommodates two reception rooms, a dining kitchen, four bedrooms, an en-suite shower room, and a bathroom, plus vast, delightful gardens, a detached garage, and a driveway.

Externally, owing to the home's generous plot, it is complemented by vast, beautifully maintained garden grounds. The wonderful outdoor space is predominantly lawned, and features mature trees, an orchard with apple and plum trees and fruit bushes, colourful planting, a charming pond, and a putting green. Excellent private parking is provided by a garage and a driveway for multiple cars.