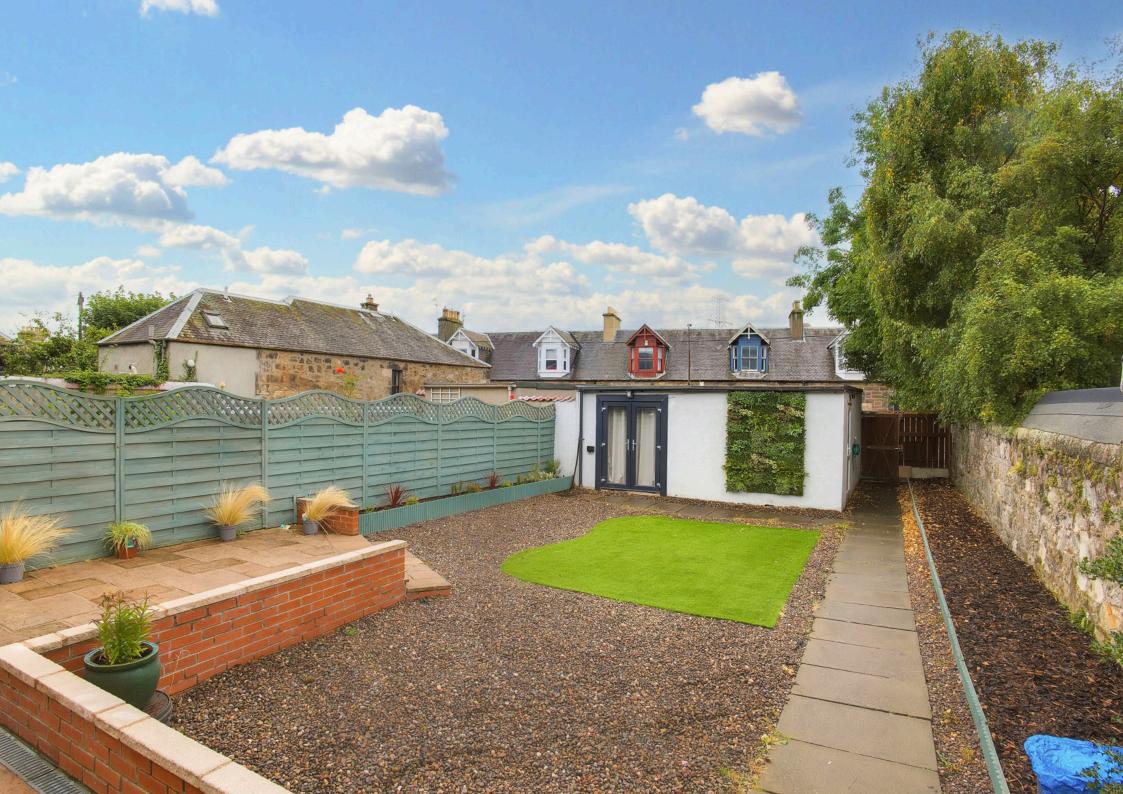

# 2 EDINBURGH ROAD

Cockenzie, Prestonpans, East Lothian, EH32 0JA

Welcome to a four-bedroom (plus study) semi-detached house that is fully upgraded and finished to impressively high standards, offering generous accommodation with stylish interior design throughout. It further boasts two reception rooms and three premium washrooms, as well as a stunning kitchen. In addition, it has private off-road parking for up to three cars and expansive, family-friendly gardens, including a suntrap, south-facing rear garden. Furthermore, this family home is situated by the coast in popular Cockenzie, set opposite the public park and local harbour.

## **FEATURES**

- An exceptional semi-detached house
- Coastal setting in the town of Cockenzie
- Delightful views over the Firth of Forth
- Welcoming porch and hall with storage
- Spacious and elegant living room
- Dining room with French doors to garden
- Ultra-modern kitchen with generous dimensions
- Well-appointed utility room with adjacent WC
- Four bedrooms and a private study
- Great storage and built-in wardrobes
- High-specification en-suite shower room
- High-specification family shower room
- Large, well-kept front and rear gardens
- A summerhouse with an adjacent workshop
- Private off-road parking for up to three cars