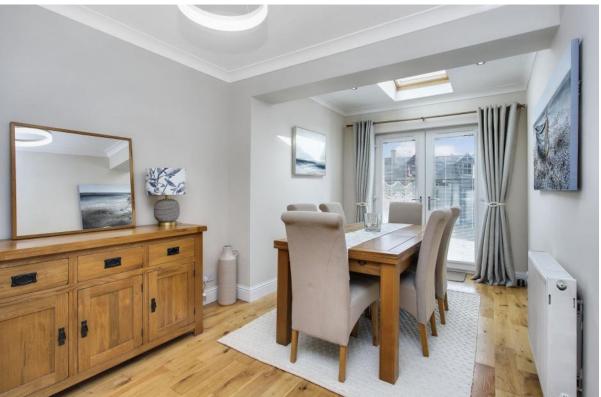

## **FEATURES**

- An exceptional semi-detached house
- Coastal setting in the town of Cockenzie
- Delightful views over the Firth of Forth
- Welcoming porch and hall with storage
- Spacious and elegant living room
- Dining room with French doors to garden
- Ultra-modern kitchen with generous dimensions
- Well-appointed utility room with adjacent WC
- Four bedrooms and a private study
- Great storage and built-in wardrobes
- High-specification en-suite shower room
- High-specification family shower room
- Large, well-kept front and rear gardens
- A summerhouse with an adjacent workshop
- Private off-road parking for up to three cars