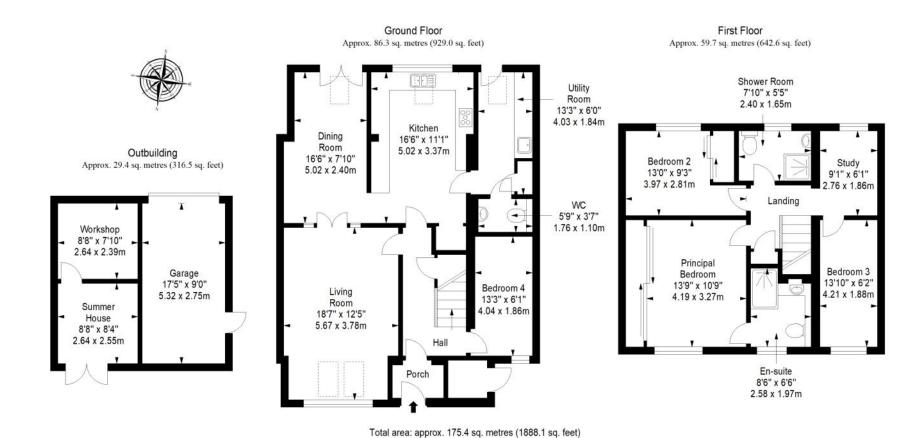

# 2 EDINBURGH ROAD

Cockenzie, Prestonpans, East Lothian, EH32 0JA

Welcome to a four-bedroom (plus study) semi-detached house that is fully upgraded and finished to impressively high standards, offering generous accommodation with stylish interior design throughout. It further boasts two reception rooms and three premium washrooms, as well as a stunning kitchen. In addition, it has private off-road parking for up to three cars and expansive, family-friendly gardens, including a suntrap, south-facing rear garden. Furthermore, this family home is situated by the coast in popular Cockenzie, set opposite the public park and local harbour.

## **FEATURES**

- An exceptional semi-detached house
- Coastal setting in the town of Cockenzie
- Delightful views over the Firth of Forth
- Welcoming porch and hall with storage
- Spacious and elegant living room
- Dining room with French doors to garden
- Ultra-modern kitchen with generous dimensions
- Well-appointed utility room with adjacent WC
- Four bedrooms and a private study
- Great storage and built-in wardrobes
- High-specification en-suite shower room
- High-specification family shower room
- Large, well-kept front and rear gardens
- A summerhouse with an adjacent workshop
- Private off-road parking for up to three cars