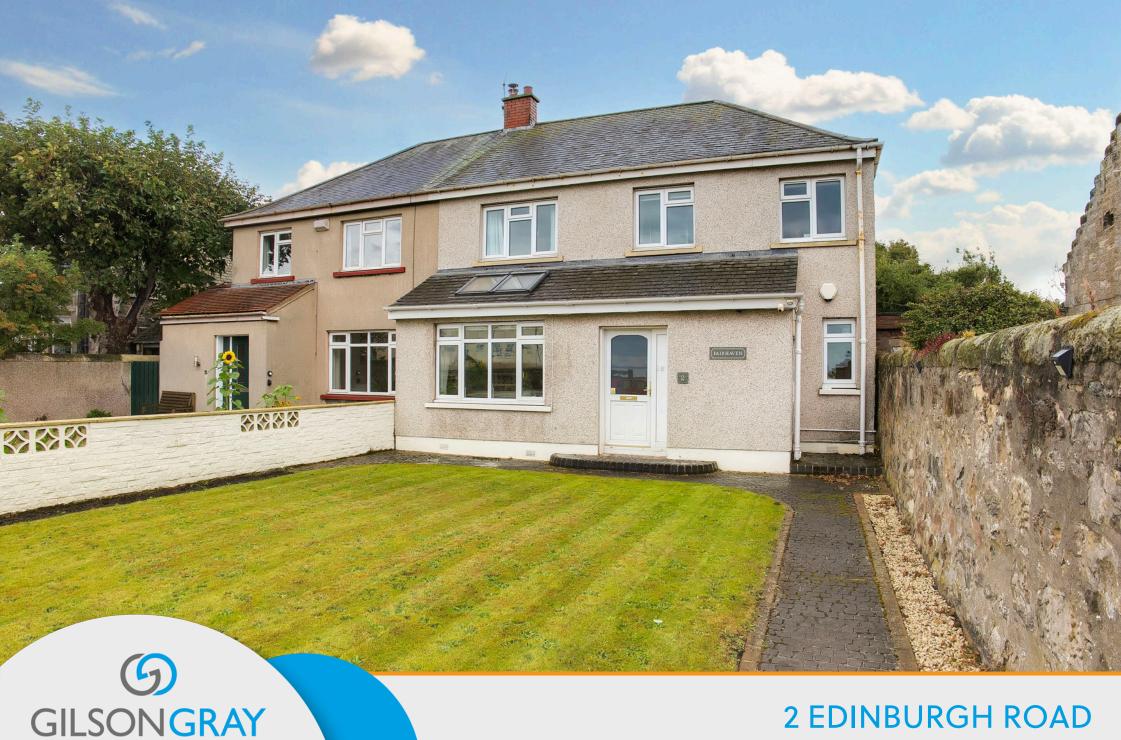

# 2 EDINBURGH ROAD

Cockenzie, Prestonpans, East Lothian, EH32 0JA

Welcome to a four-bedroom (plus study) semi-detached house that is fully upgraded and finished to impressively high standards, offering generous accommodation with stylish interior design throughout. It further boasts two reception rooms and three premium washrooms, as well as a stunning kitchen. In addition, it has private off-road parking for up to three cars and expansive, family-friendly gardens, including a suntrap, south-facing rear garden. Furthermore, this family home is situated by the coast in popular Cockenzie, set opposite the public park and local harbour.

## **FEATURES**

- An exceptional semi-detached house
- Coastal setting in the town of Cockenzie
- Delightful views over the Firth of Forth
- Welcoming porch and hall with storage
- Spacious and elegant living room
- Dining room with French doors to garden
- Ultra-modern kitchen with generous dimensions
- Well-appointed utility room with adjacent WC
- Four bedrooms and a private study
- Great storage and built-in wardrobes
- High-specification en-suite shower room
- High-specification family shower room
- Large, well-kept front and rear gardens
- A summerhouse with an adjacent workshop
- Private off-road parking for up to three cars