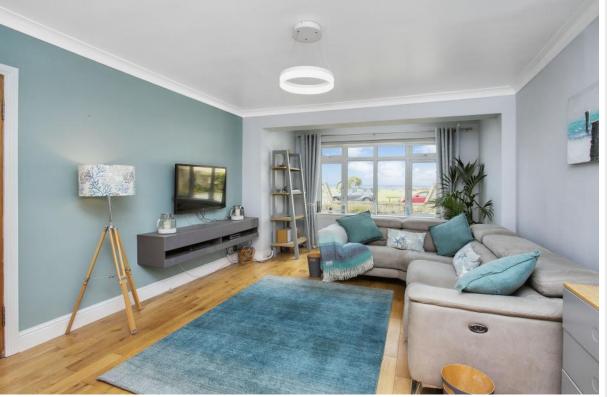

## **FEATURES**

- An exceptional semi-detached house
- Coastal setting in the town of Cockenzie
- Delightful views over the Firth of Forth
- Welcoming porch and hall with storage
- Spacious and elegant living room
- Dining room with French doors to garden
- Ultra-modern kitchen with generous dimensions
- Well-appointed utility room with adjacent WC
- Four bedrooms and a private study
- Great storage and built-in wardrobes
- High-specification en-suite shower room
- High-specification family shower room
- Large, well-kept front and rear gardens
- A summerhouse with an adjacent workshop
- Private off-road parking for up to three cars