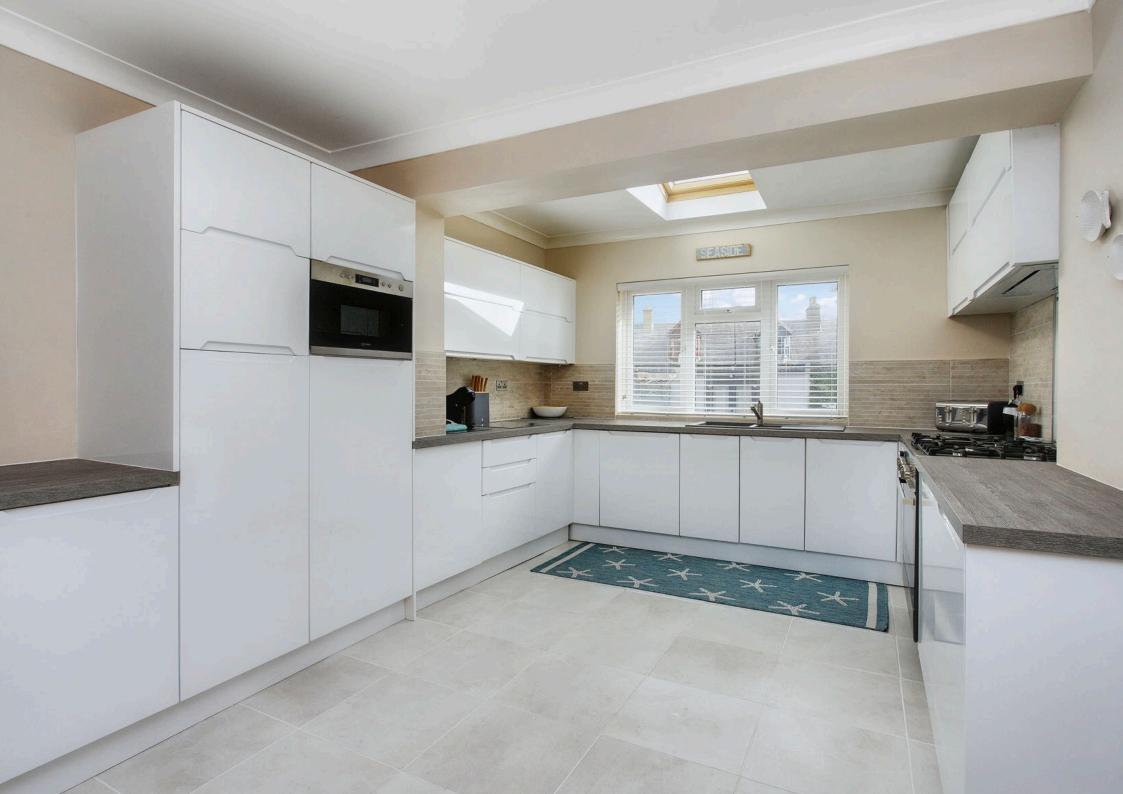

# 2 EDINBURGH ROAD

Cockenzie, Prestonpans, East Lothian, EH32 0JA

Welcome to a four-bedroom (plus study) semi-detached house that is fully upgraded and finished to impressively high standards, offering generous accommodation with stylish interior design throughout. It further boasts two reception rooms and three premium washrooms, as well as a stunning kitchen. In addition, it has private off-road parking for up to three cars and expansive, family-friendly gardens, including a suntrap, south-facing rear garden. Furthermore, this family home is situated by the coast in popular Cockenzie, set opposite the public park and local harbour.

## **FEATURES**

- An exceptional semi-detached house
- Coastal setting in the town of Cockenzie
- Delightful views over the Firth of Forth
- Welcoming porch and hall with storage
- Spacious and elegant living room
- Dining room with French doors to garden
- Ultra-modern kitchen with generous dimensions
- Well-appointed utility room with adjacent WC
- Four bedrooms and a private study
- Great storage and built-in wardrobes
- High-specification en-suite shower room
- High-specification family shower room
- Large, well-kept front and rear gardens
- A summerhouse with an adjacent workshop
- Private off-road parking for up to three cars