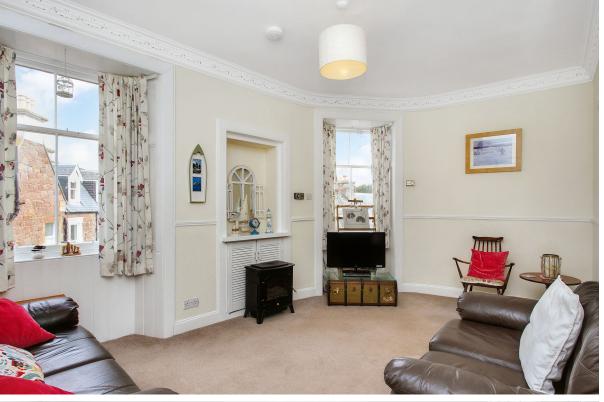

# 21E, MELBOURNE PLACE

North Berwick EH39 4JR

Situated in the heart of coastal North Berwick, this one-bedroom top-floor seaside flat comprises spacious, well-appointed accommodation and attractive, neutral interiors with retained period elements. The beachfront home features a generous, bright, and airy living and dining area, a stylish kitchen enjoying lovely hillside views, a spacious main bedroom with beach views, a versatile box room, and a contemporary shower room. The property boasts an enviably central address within walking distance of the High Street, excellent local amenities, and the beach. Extras: All fitted floor and window coverings, light fittings, and integrated/freestanding kitchen appliances are included in the sale. No warranties or guarantees shall be provided in relation to any of the services, moveables, and/or appliances included in the price, as these items are to be left in a sold-as-seen condition.

## **FEATURES**

- An attractive top-floor flat
- Highly desirable beachside setting in North Berwick
- Outstanding location close to shops and the beach
- Shared stairwell
- Stunning canopy views of North Berwick Law
- Tasteful interiors with retained period features
- Welcoming entrance hall
- Southeast-facing living/dining room
- Sun-filled galley-inspired kitchen
- Principal bedroom with gorgeous sea views
- Versatile box room
- Modern shower room
- On-street parking
- Gas central heating and traditional windows