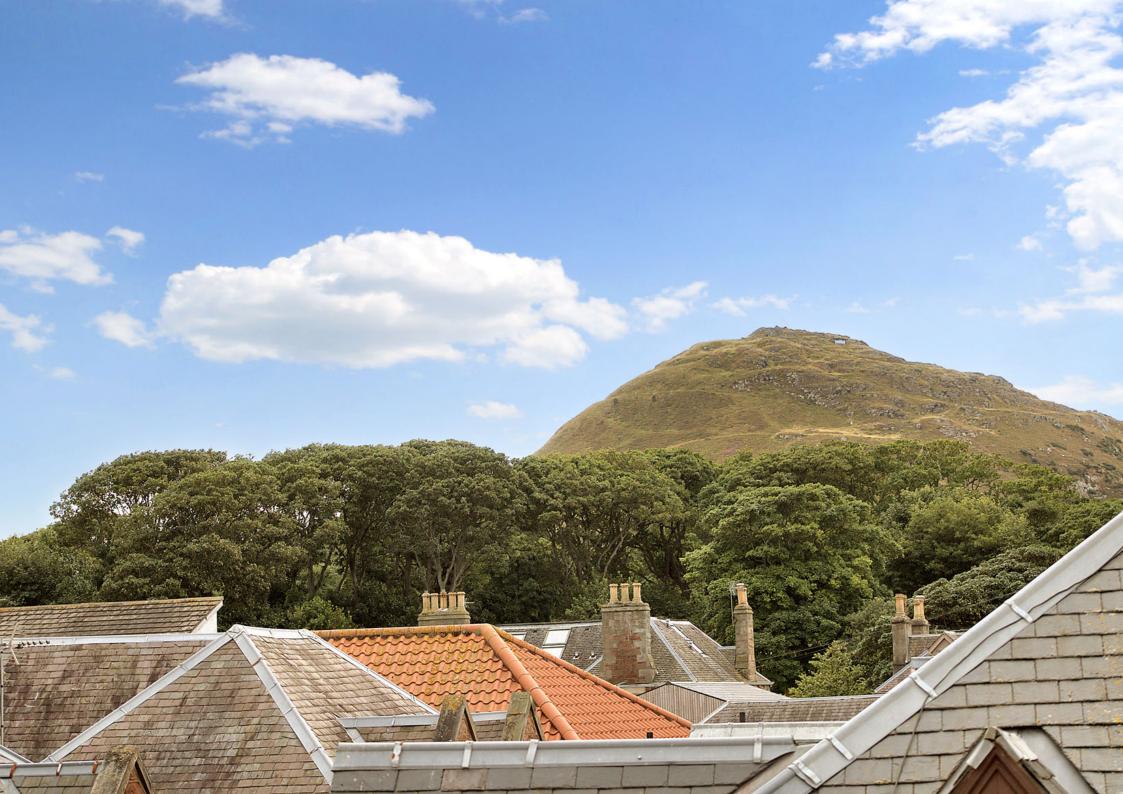

## **FEATURES**

- An attractive top-floor flat
- Highly desirable beachside setting in North Berwick
- Outstanding location close to shops and the beach
- Shared stairwell
- Stunning canopy views of North Berwick Law
- Tasteful interiors with retained period features
- Welcoming entrance hall
- Southeast-facing living/dining room
- Sun-filled galley-inspired kitchen
- Principal bedroom with gorgeous sea views
- Versatile box room
- Modern shower room
- On-street parking
- Gas central heating and traditional windows

"THIS TOP-FLOOR SEASIDE TRADITIONAL TERRACE FLAT IN NORTH BERWICK ENJOYS STUNNING BEACH AND HILLSIDE VIEWS."

Second Floor Approx. 50.6 sq. metres (544.7 sq. feet)

Total area: approx. 50.6 sq. metres (544.7 sq. feet)