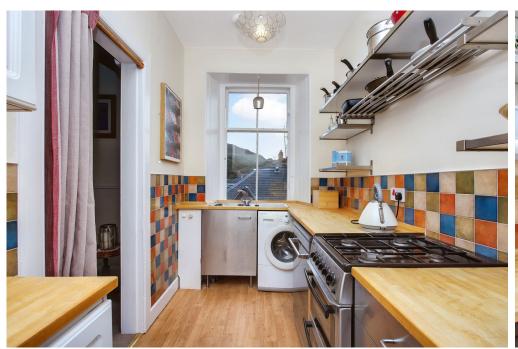

# 21E, MELBOURNE PLACE

North Berwick EH39 4JR

Situated in the heart of coastal North Berwick, this one-bedroom top-floor seaside flat comprises spacious, well-appointed accommodation and attractive, neutral interiors with retained period elements. The beachfront home features a generous, bright, and airy living and dining area, a stylish kitchen enjoying lovely hillside views, a spacious main bedroom with beach views, a versatile box room, and a contemporary shower room. The property boasts an enviably central address within walking distance of the High Street, excellent local amenities, and the beach. Extras: All fitted floor and window coverings, light fittings, and integrated/freestanding kitchen appliances are included in the sale. No warranties or guarantees shall be provided in relation to any of the services, moveables, and/or appliances included in the price, as these items are to be left in a sold-as-seen condition.

## **FEATURES**

- An attractive top-floor flat
- Highly desirable beachside setting in North Berwick
- Outstanding location close to shops and the beach
- Shared stairwell
- Stunning canopy views of North Berwick Law
- Tasteful interiors with retained period features
- Welcoming entrance hall
- Southeast-facing living/dining room
- Sun-filled galley-inspired kitchen
- Principal bedroom with gorgeous sea views
- Versatile box room
- Modern shower room
- On-street parking
- Gas central heating and traditional windows