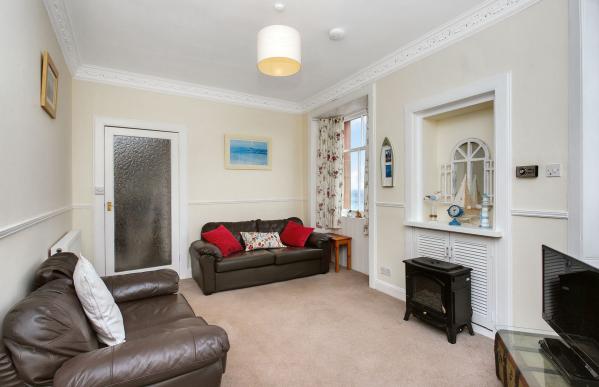

# 21E, MELBOURNE PLACE

North Berwick EH39 4JR

Situated in the heart of coastal North Berwick, this one-bedroom top-floor seaside flat comprises spacious, well-appointed accommodation and attractive, neutral interiors with retained period elements. The beachfront home features a generous, bright, and airy living and dining area, a stylish kitchen enjoying lovely hillside views, a spacious main bedroom with beach views, a versatile box room, and a contemporary shower room. The property boasts an enviably central address within walking distance of the High Street, excellent local amenities, and the beach. Extras: All fitted floor and window coverings, light fittings, and integrated/freestanding kitchen appliances are included in the sale. No warranties or guarantees shall be provided in relation to any of the services, moveables, and/or appliances included in the price, as these items are to be left in a sold-as-seen condition.

## **FEATURES**

- An attractive top-floor flat
- Highly desirable beachside setting in North Berwick
- Outstanding location close to shops and the beach
- Shared stairwell
- Stunning canopy views of North Berwick Law
- Tasteful interiors with retained period features
- Welcoming entrance hall
- Southeast-facing living/dining room
- Sun-filled galley-inspired kitchen
- Principal bedroom with gorgeous sea views
- Versatile box room
- Modern shower room
- On-street parking
- Gas central heating and traditional windows