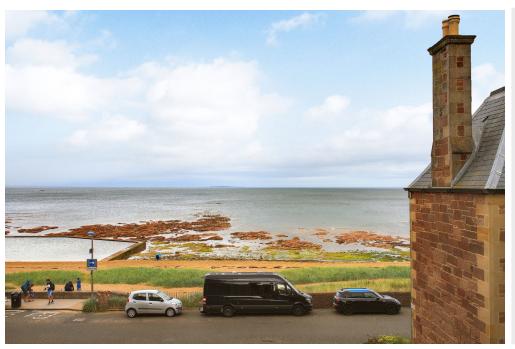

# 21E, MELBOURNE PLACE

North Berwick EH39 4JR

Situated in the heart of coastal North Berwick, this one-bedroom top-floor seaside flat comprises spacious, well-appointed accommodation and attractive, neutral interiors with retained period elements. The beachfront home features a generous, bright, and airy living and dining area, a stylish kitchen enjoying lovely hillside views, a spacious main bedroom with beach views, a versatile box room, and a contemporary shower room. The property boasts an enviably central address within walking distance of the High Street, excellent local amenities, and the beach. Extras: All fitted floor and window coverings, light fittings, and integrated/freestanding kitchen appliances are included in the sale. No warranties or guarantees shall be provided in relation to any of the services, moveables, and/or appliances included in the price, as these items are to be left in a sold-as-seen condition.

"THIS TOP-FLOOR SEASIDE TRADITIONAL TERRACE FLAT IN NORTH BERWICK ENJOYS STUNNING BEACH AND HILLSIDE VIEWS."

Second Floor Approx. 50.6 sq. metres (544.7 sq. feet)

Total area: approx. 50.6 sq. metres (544.7 sq. feet)