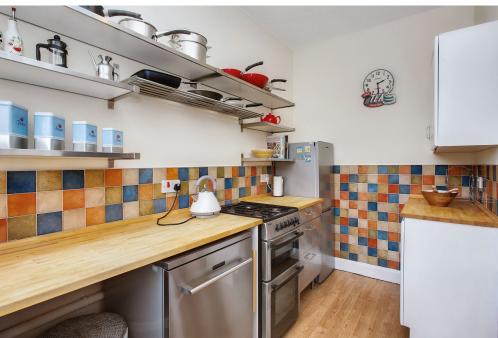

# 21E, MELBOURNE PLACE

North Berwick EH39 4JR

Situated in the heart of coastal North Berwick, this one-bedroom top-floor seaside flat comprises spacious, well-appointed accommodation and attractive, neutral interiors with retained period elements. The beachfront home features a generous, bright, and airy living and dining area, a stylish kitchen enjoying lovely hillside views, a spacious main bedroom with beach views, a versatile box room, and a contemporary shower room. The property boasts an enviably central address within walking distance of the High Street, excellent local amenities, and the beach. Extras: All fitted floor and window coverings, light fittings, and integrated/freestanding kitchen appliances are included in the sale. No warranties or guarantees shall be provided in relation to any of the services, moveables, and/or appliances included in the price, as these items are to be left in a sold-as-seen condition.

## **FEATURES**

- An attractive top-floor flat
- Highly desirable beachside setting in North Berwick
- Outstanding location close to shops and the beach
- Shared stairwell
- Stunning canopy views of North Berwick Law
- Tasteful interiors with retained period features
- Welcoming entrance hall
- Southeast-facing living/dining room
- Sun-filled galley-inspired kitchen
- Principal bedroom with gorgeous sea views
- Versatile box room
- Modern shower room
- On-street parking
- Gas central heating and traditional windows