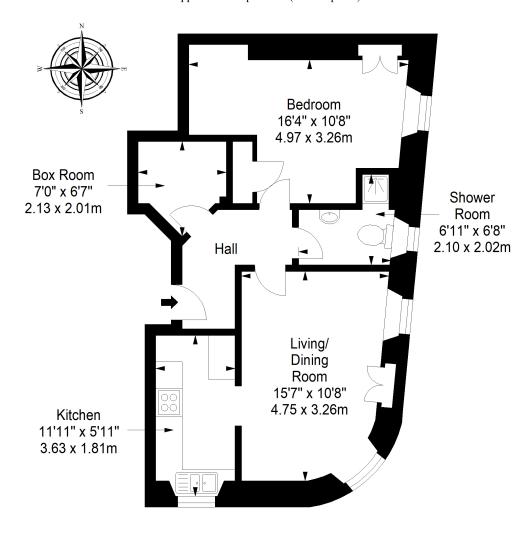

"THIS TOP-FLOOR SEASIDE TRADITIONAL TERRACE FLAT IN NORTH BERWICK ENJOYS STUNNING BEACH AND HILLSIDE VIEWS."

Second Floor Approx. 50.6 sq. metres (544.7 sq. feet)

Total area: approx. 50.6 sq. metres (544.7 sq. feet)