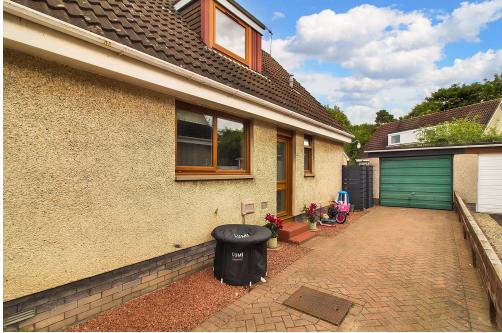

## $\bigcirc$

This detached chalet-style house is well-presented inside and out, with versatile modern interiors, including four double bedrooms, a bathroom, a shower room, openly adjoined living areas, and an easy-to-maintain enclosed garden that benefits from sun throughout the day. The perfect family home also offers plentiful private parking with a multi-car driveway and detached single garage.

## FEATURES

- Desirable coastal village setting
- Versatile modern interiors
- Detached chalet-style house
- Entrance hall with storage and shower room/WC
- Spacious living room open to:
- Formal dining room open to:
- Stylish south-facing kitchen
- Four good-sized double bedrooms (three with storage)
- Chic bathroom with shower-over-bath
- Corner plot with gardens to the front, side and rear
- Private multi-car driveway and detached single garage
- Additional on-street parking
- Gas central heating and double-glazing