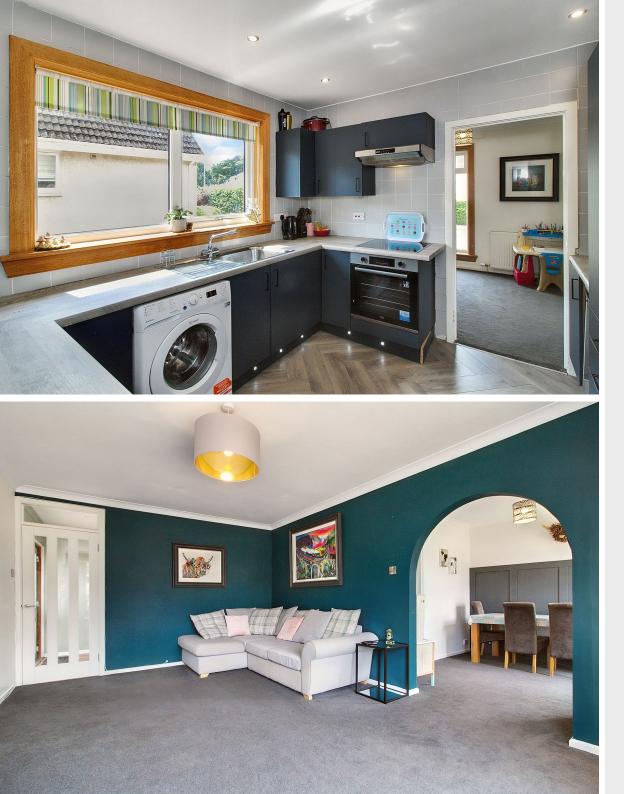

## $\bigcirc$

This detached chalet-style house is well-presented inside and out, with versatile modern interiors, including four double bedrooms, a bathroom, a shower room, openly adjoined living areas, and an easy-to-maintain enclosed garden that benefits from sun throughout the day. The perfect family home also offers plentiful private parking with a multi-car driveway and detached single garage.

## FEATURES

- Desirable coastal village setting
- Versatile modern interiors
- Detached chalet-style house
- Entrance hall with storage and shower room/WC
- Spacious living room open to:
- Formal dining room open to:
- Stylish south-facing kitchen
- Four good-sized double bedrooms (three with storage)
- Chic bathroom with shower-over-bath
- Corner plot with gardens to the front, side and rear
- Private multi-car driveway and detached single garage
- Additional on-street parking
- Gas central heating and double-glazing