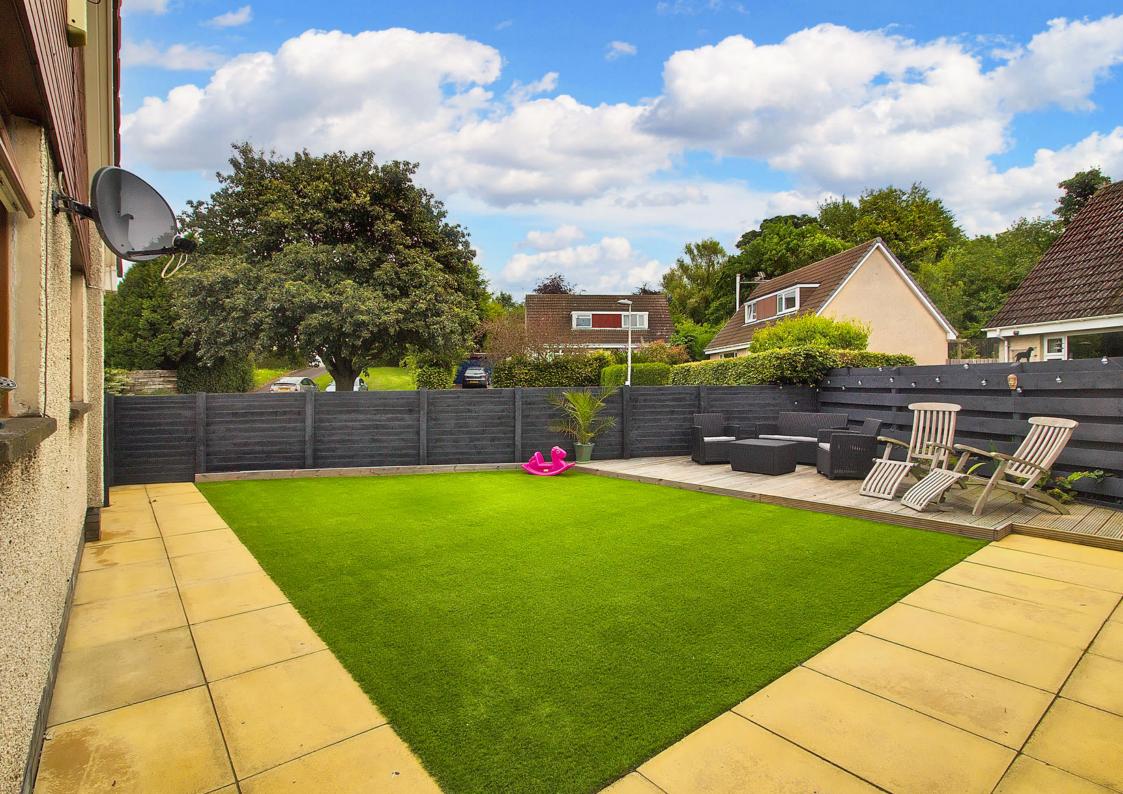

## $\bigcirc$

This detached chalet-style house is well-presented inside and out, with versatile modern interiors, including four double bedrooms, a bathroom, a shower room, openly adjoined living areas, and an easy-to-maintain enclosed garden that benefits from sun throughout the day. The perfect family home also offers plentiful private parking with a multi-car driveway and detached single garage.

## FEATURES

- Desirable coastal village setting
- Versatile modern interiors
- Detached chalet-style house
- Entrance hall with storage and shower room/WC
- Spacious living room open to:
- Formal dining room open to:
- Stylish south-facing kitchen
- Four good-sized double bedrooms (three with storage)
- Chic bathroom with shower-over-bath
- Corner plot with gardens to the front, side and rear
- Private multi-car driveway and detached single garage
- Additional on-street parking
- Gas central heating and double-glazing