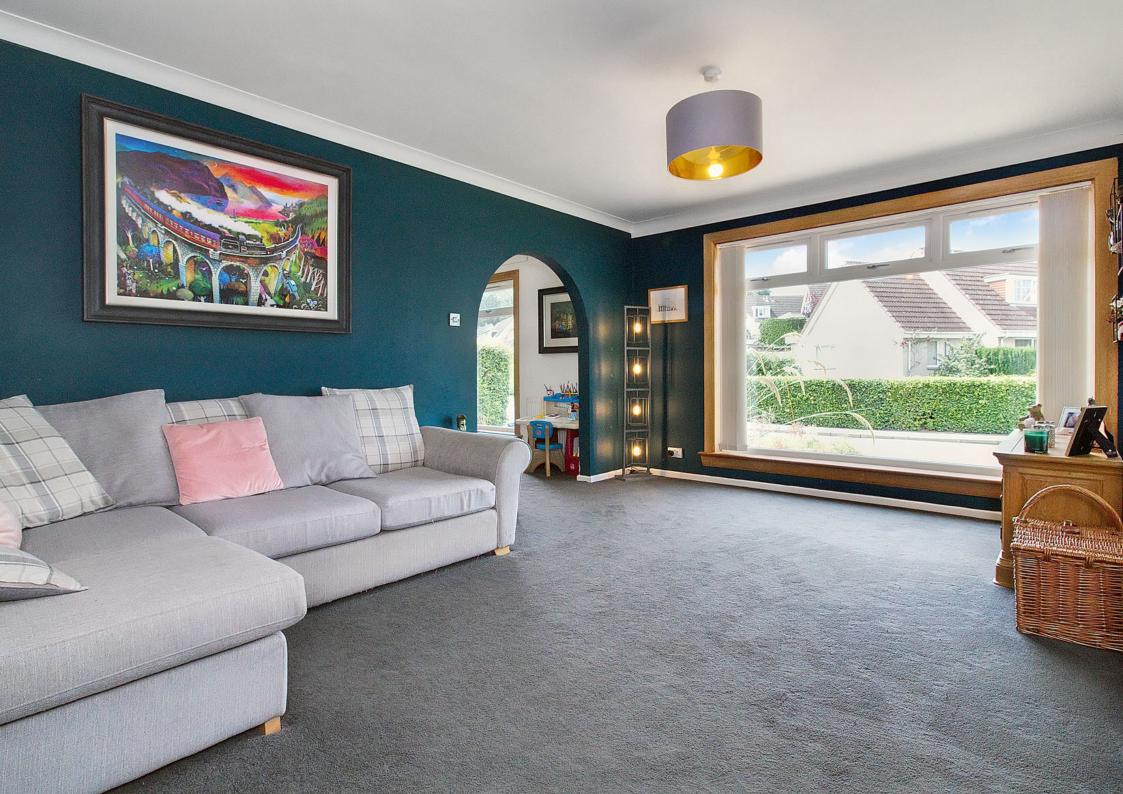

## $\bigcirc$

This detached chalet-style house is well-presented inside and out, with versatile modern interiors, including four double bedrooms, a bathroom, a shower room, openly adjoined living areas, and an easy-to-maintain enclosed garden that benefits from sun throughout the day. The perfect family home also offers plentiful private parking with a multi-car driveway and detached single garage.

## FEATURES

- Desirable coastal village setting
- Versatile modern interiors
- Detached chalet-style house
- Entrance hall with storage and shower room/WC
- Spacious living room open to:
- Formal dining room open to:
- Stylish south-facing kitchen
- Four good-sized double bedrooms (three with storage)
- Chic bathroom with shower-over-bath
- Corner plot with gardens to the front, side and rear
- Private multi-car driveway and detached single garage
- Additional on-street parking
- Gas central heating and double-glazing