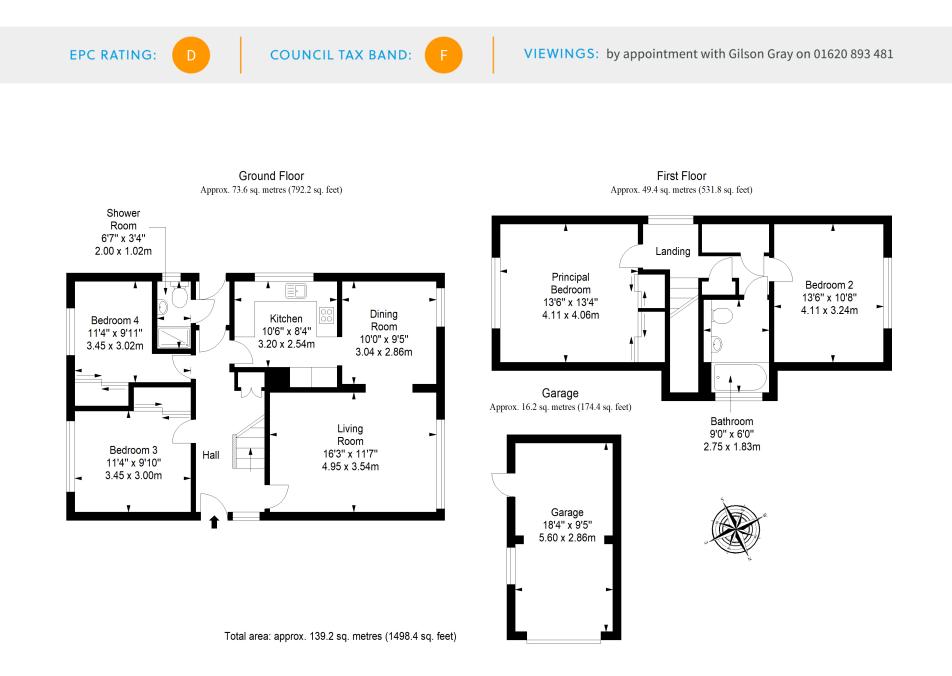

## $\bigcirc$

This detached chalet-style house is well-presented inside and out, with versatile modern interiors, including four double bedrooms, a bathroom, a shower room, openly adjoined living areas, and an easy-to-maintain enclosed garden that benefits from sun throughout the day. The perfect family home also offers plentiful private parking with a multi-car driveway and detached single garage.

## FEATURES

- Desirable coastal village setting
- Versatile modern interiors
- Detached chalet-style house
- Entrance hall with storage and shower room/WC
- Spacious living room open to:
- Formal dining room open to:
- Stylish south-facing kitchen
- Four good-sized double bedrooms (three with storage)
- Chic bathroom with shower-over-bath
- Corner plot with gardens to the front, side and rear
- Private multi-car driveway and detached single garage
- Additional on-street parking
- Gas central heating and double-glazing