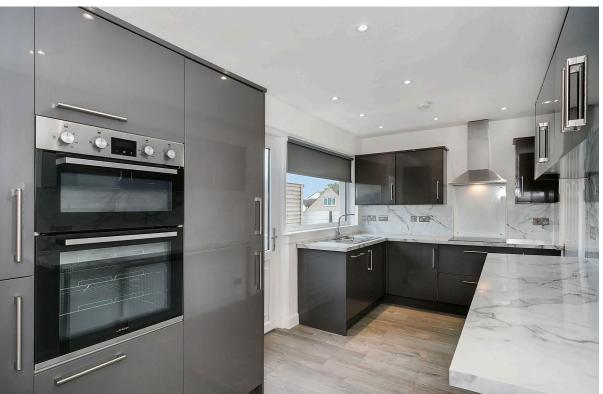

Extras: Integrated kitchen appliances comprising a double oven, a hob, an extractor hood, a fridge/freezer, a dishwasher, and a washing machine will be included in the sale.

## **FEATURES**

- Semi-detached house in Musselburgh
- Well-presented, contemporary interiors
- Entrance hallway with built-in storage
- Good-sized, southwest-facing living room
- Stylish breakfasting kitchen with garden access
- Three double bedrooms (two with built-in wardrobes)
- Chic, modern shower room
- Low-maintenance front and rear gardens
- Charming summerhouse with light and power
- Access to unrestricted on-street parking