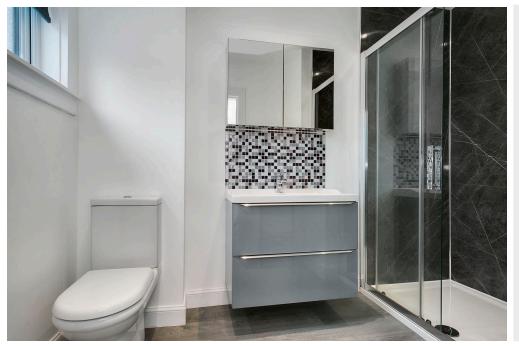

## **FEATURES**

- Semi-detached house in Musselburgh
- Well-presented, contemporary interiors
- Entrance hallway with built-in storage
- Good-sized, southwest-facing living room
- Stylish breakfasting kitchen with garden access
- Three double bedrooms (two with built-in wardrobes)
- Chic, modern shower room
- Low-maintenance front and rear gardens
- Charming summerhouse with light and power
- Access to unrestricted on-street parking