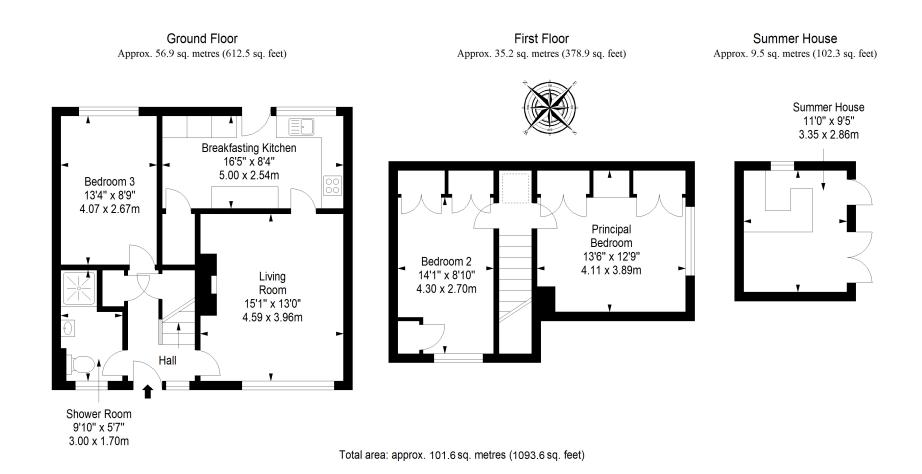

# 6 STONEYBANK GROVE

Musselburgh, East Lothian, EH21 6HF

Boasting stylish, contemporary interiors and crisp neutral décor throughout, this three-bedroom semi-detached house enjoys a quiet position within an established residential area of popular Musselburgh. Sure to appeal to a wide demographic, the home further benefits from low-maintenance gardens and access to unrestricted parking, and it lies enviably close to open green space, as well as a wealth of amenities in the immediate area, such as shops (including supermarkets) schools, and transport links (including a train station).

## **FEATURES**

- Semi-detached house in Musselburgh
- Well-presented, contemporary interiors
- Entrance hallway with built-in storage
- Good-sized, southwest-facing living room
- Stylish breakfasting kitchen with garden access
- Three double bedrooms (two with built-in wardrobes)
- Chic, modern shower room
- Low-maintenance front and rear gardens
- Charming summerhouse with light and power
- Access to unrestricted on-street parking