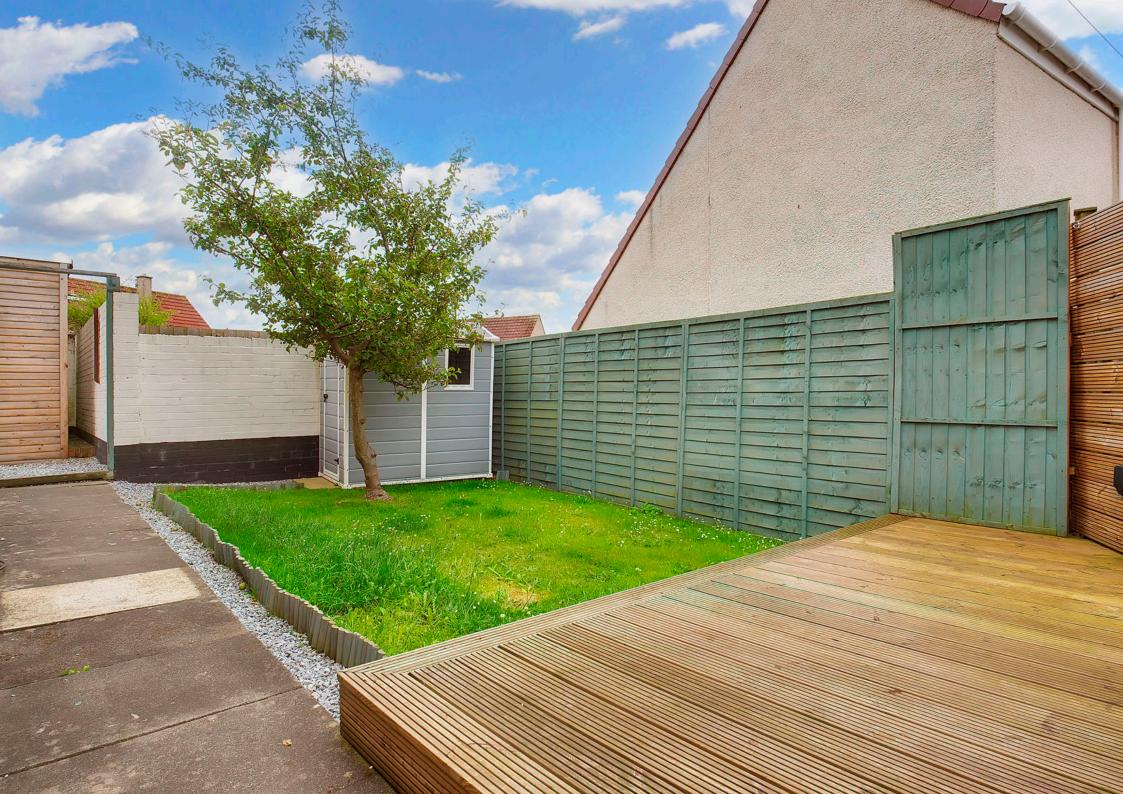

## **FEATURES**

- Semi-detached house in Musselburgh
- Well-presented, contemporary interiors
- Entrance hallway with built-in storage
- Good-sized, southwest-facing living room
- Stylish breakfasting kitchen with garden access
- Three double bedrooms (two with built-in wardrobes)
- Chic, modern shower room
- Low-maintenance front and rear gardens
- Charming summerhouse with light and power
- Access to unrestricted on-street parking