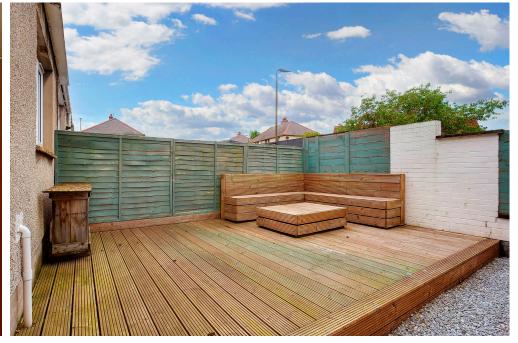

## **FEATURES**

- Semi-detached house in Musselburgh
- Well-presented, contemporary interiors
- Entrance hallway with built-in storage
- Good-sized, southwest-facing living room
- Stylish breakfasting kitchen with garden access
- Three double bedrooms (two with built-in wardrobes)
- Chic, modern shower room
- Low-maintenance front and rear gardens
- Charming summerhouse with light and power
- Access to unrestricted on-street parking