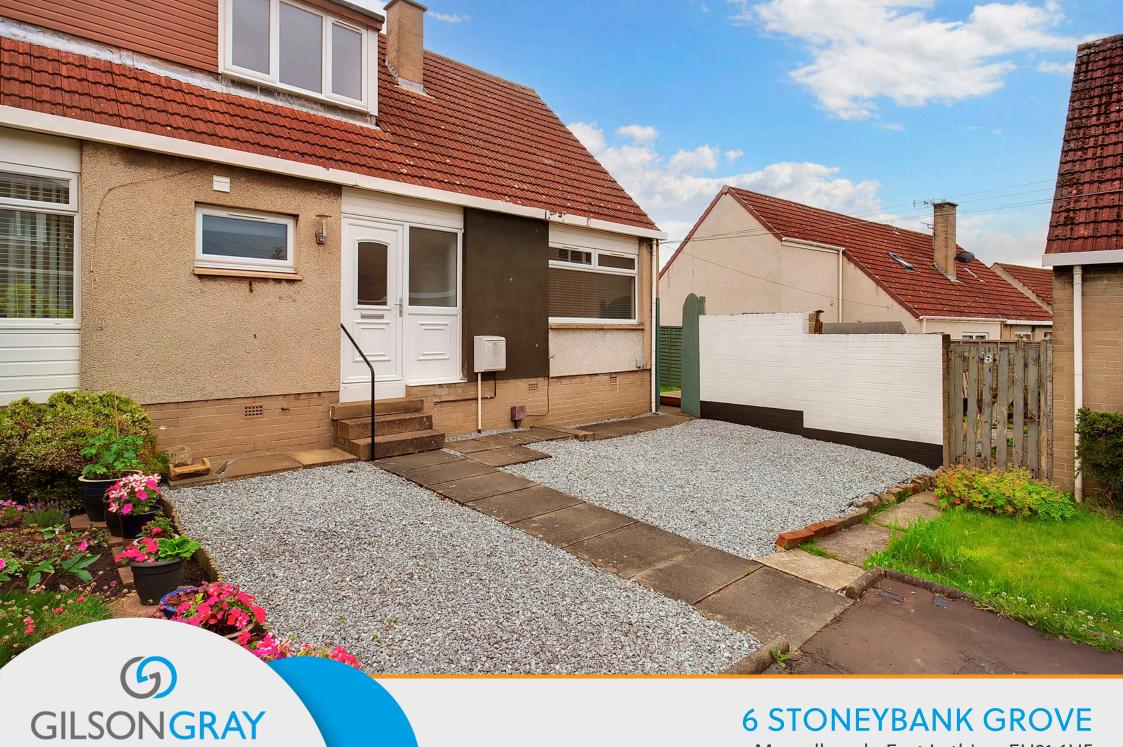

# 6 STONEYBANK GROVE

Musselburgh, East Lothian, EH21 6HF

Boasting stylish, contemporary interiors and crisp neutral décor throughout, this three-bedroom semi-detached house enjoys a quiet position within an established residential area of popular Musselburgh. Sure to appeal to a wide demographic, the home further benefits from low-maintenance gardens and access to unrestricted parking, and it lies enviably close to open green space, as well as a wealth of amenities in the immediate area, such as shops (including supermarkets) schools, and transport links (including a train station).

## **FEATURES**

- Semi-detached house in Musselburgh
- Well-presented, contemporary interiors
- Entrance hallway with built-in storage
- Good-sized, southwest-facing living room
- Stylish breakfasting kitchen with garden access
- Three double bedrooms (two with built-in wardrobes)
- Chic, modern shower room
- Low-maintenance front and rear gardens
- Charming summerhouse with light and power
- Access to unrestricted on-street parking