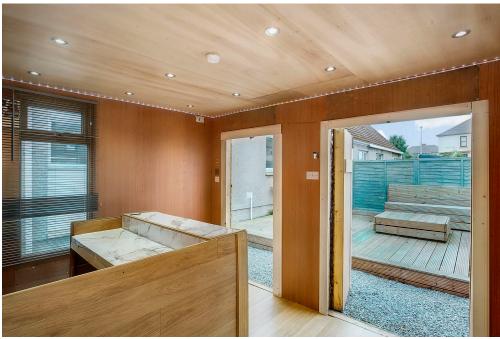

## **FEATURES**

- Semi-detached house in Musselburgh
- Well-presented, contemporary interiors
- Entrance hallway with built-in storage
- Good-sized, southwest-facing living room
- Stylish breakfasting kitchen with garden access
- Three double bedrooms (two with built-in wardrobes)
- Chic, modern shower room
- Low-maintenance front and rear gardens
- Charming summerhouse with light and power
- Access to unrestricted on-street parking