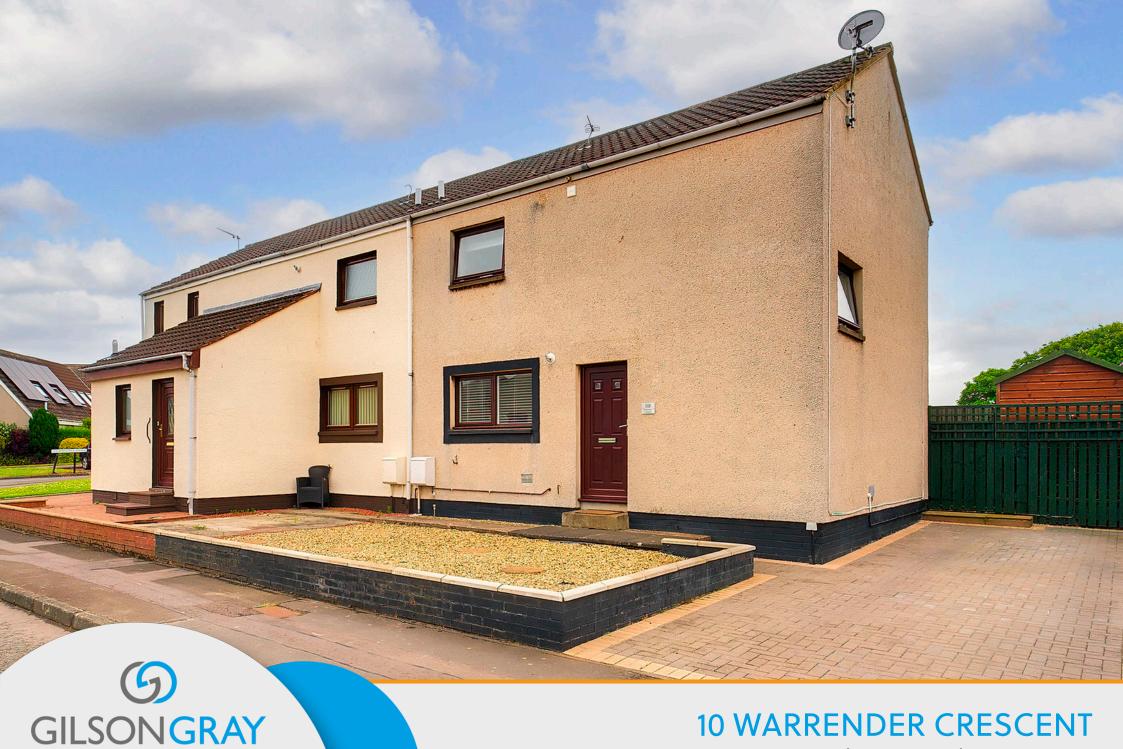

# 10 WARRENDER CRESCENT

Dunbar, East Lothian, EH42 1LU

This two-bedroom semi-detached house enjoys a quiet setting in the sought-after coastal town of Dunbar, within walking distance of central amenities and train services connecting to Edinburgh in just 30 minutes. The well-presented modern interiors include a living room adjoined by a sunny multi-purpose conservatory with garden access and a stylish kitchen with a dining area also leading onto the garden, which is southfacing, securely enclosed, and decked for easy maintenance. To the front, a private driveway can accommodate two vehicles.

"THE MODERN TWO-BEDROOM HOME BENEFITS FROM PRIVATE PARKING, A SECURE SOUTH-FACING GARDEN, AND HANDY PROXIMITY TO RAIL LINKS."

Total area: approx. 90.6 sq. metres (975.2 sq. feet)

GILSONGRAY.CO.UK