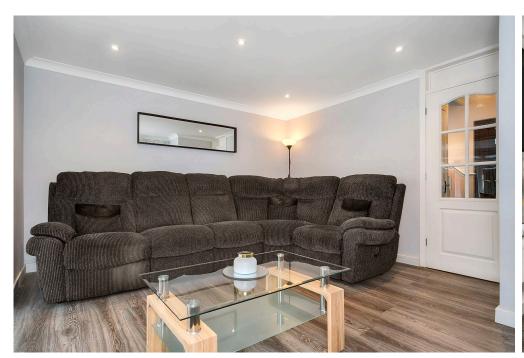

# 10 WARRENDER CRESCENT

Dunbar, East Lothian, EH42 1LU

This two-bedroom semi-detached house enjoys a quiet setting in the sought-after coastal town of Dunbar, within walking distance of central amenities and train services connecting to Edinburgh in just 30 minutes. The well-presented modern interiors include a living room adjoined by a sunny multi-purpose conservatory with garden access and a stylish kitchen with a dining area also leading onto the garden, which is southfacing, securely enclosed, and decked for easy maintenance. To the front, a private driveway can accommodate two vehicles.

## **FEATURES**

- Desirable coastal town address
- Close to amenities and rail links
- Well-presented semi-detached house
- Entrance hall with storage
- Living room with access to:
- Bright conservatory with garden access
- Stylish dining kitchen with garden access
- Two good-sized double bedrooms
- Bathroom with shower-over-bath
- Easy-upkeep gardens with a shed, enclosed and south-facing to the rear
- Private tandem driveway
- Gas central heating and double-glazing