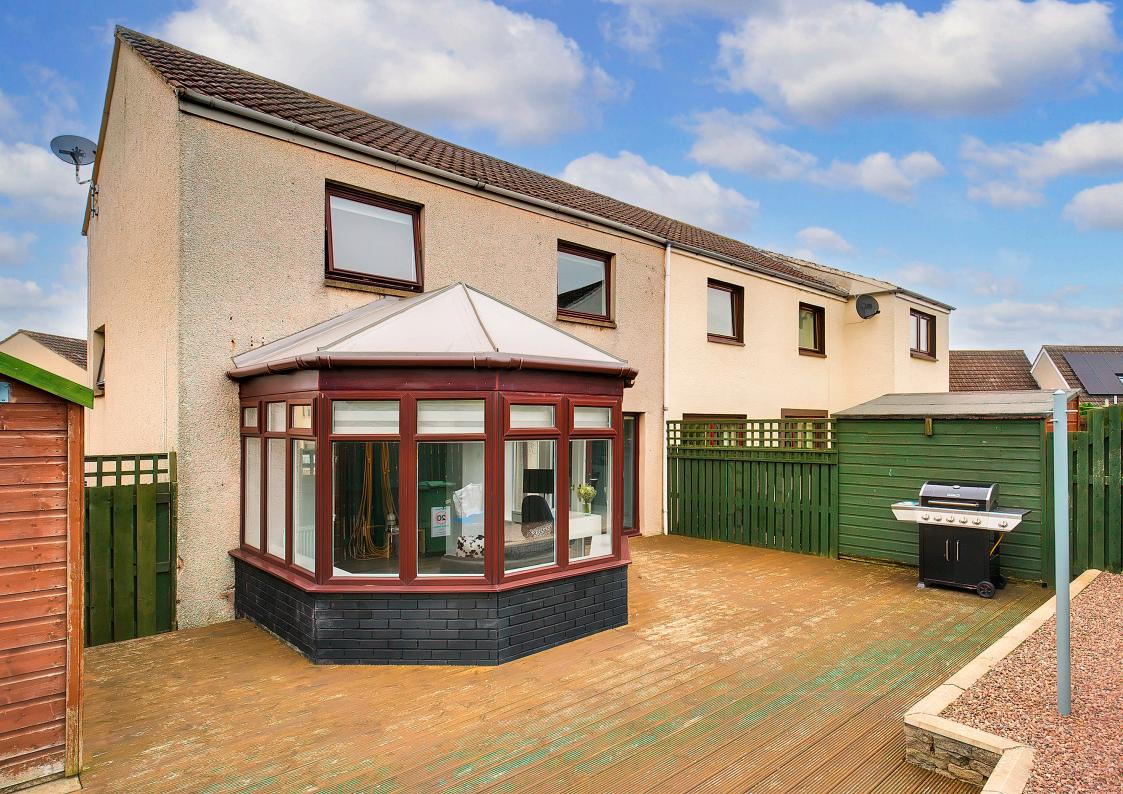

# 10 WARRENDER CRESCENT

Dunbar, East Lothian, EH42 1LU

This two-bedroom semi-detached house enjoys a quiet setting in the sought-after coastal town of Dunbar, within walking distance of central amenities and train services connecting to Edinburgh in just 30 minutes. The well-presented modern interiors include a living room adjoined by a sunny multi-purpose conservatory with garden access and a stylish kitchen with a dining area also leading onto the garden, which is southfacing, securely enclosed, and decked for easy maintenance. To the front, a private driveway can accommodate two vehicles.

## **FEATURES**

- Desirable coastal town address
- Close to amenities and rail links
- Well-presented semi-detached house
- Entrance hall with storage
- Living room with access to:
- Bright conservatory with garden access
- Stylish dining kitchen with garden access
- Two good-sized double bedrooms
- Bathroom with shower-over-bath
- Easy-upkeep gardens with a shed, enclosed and south-facing to the rear
- Private tandem driveway
- Gas central heating and double-glazing

"THE MODERN TWO-BEDROOM HOME BENEFITS FROM PRIVATE PARKING, A SECURE SOUTH-FACING GARDEN, AND HANDY PROXIMITY TO RAIL LINKS."

Total area: approx. 90.6 sq. metres (975.2 sq. feet)

GILSONGRAY.CO.UK