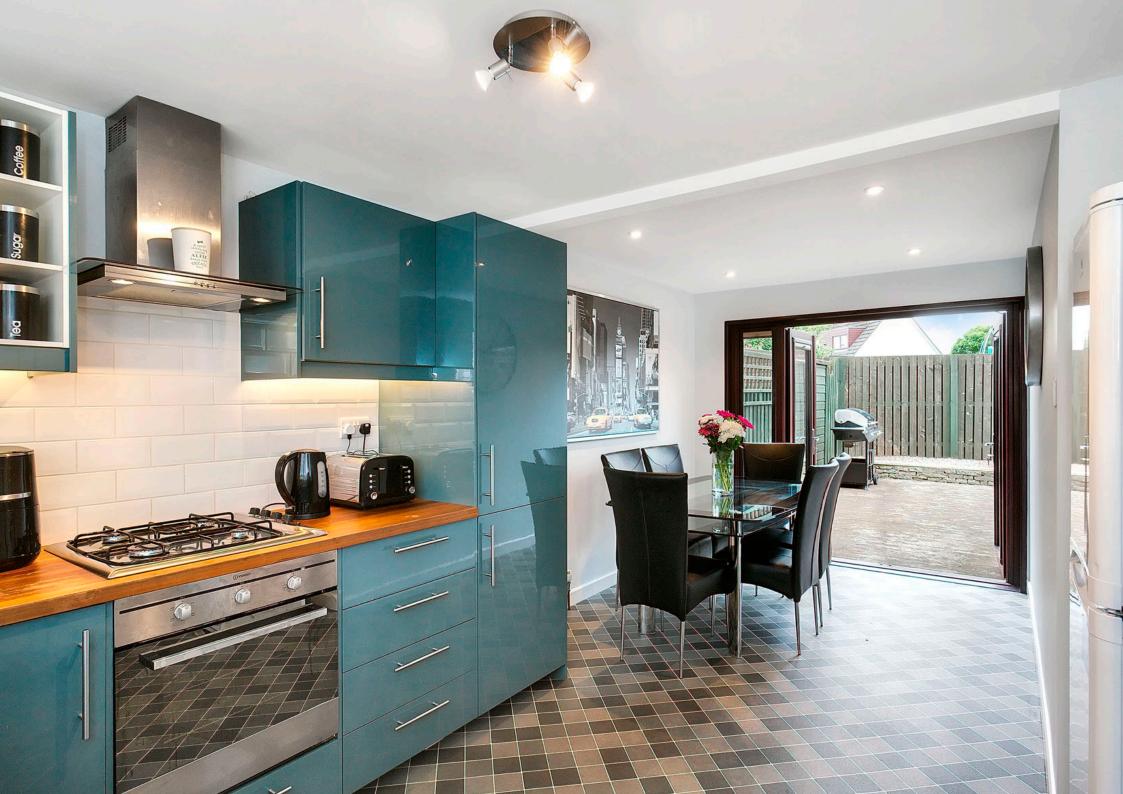

# 10 WARRENDER CRESCENT

Dunbar, East Lothian, EH42 1LU

This two-bedroom semi-detached house enjoys a quiet setting in the sought-after coastal town of Dunbar, within walking distance of central amenities and train services connecting to Edinburgh in just 30 minutes. The well-presented modern interiors include a living room adjoined by a sunny multi-purpose conservatory with garden access and a stylish kitchen with a dining area also leading onto the garden, which is southfacing, securely enclosed, and decked for easy maintenance. To the front, a private driveway can accommodate two vehicles.

## **FEATURES**

- Desirable coastal town address
- Close to amenities and rail links
- Well-presented semi-detached house
- Entrance hall with storage
- Living room with access to:
- Bright conservatory with garden access
- Stylish dining kitchen with garden access
- Two good-sized double bedrooms
- Bathroom with shower-over-bath
- Easy-upkeep gardens with a shed, enclosed and south-facing to the rear
- Private tandem driveway
- Gas central heating and double-glazing