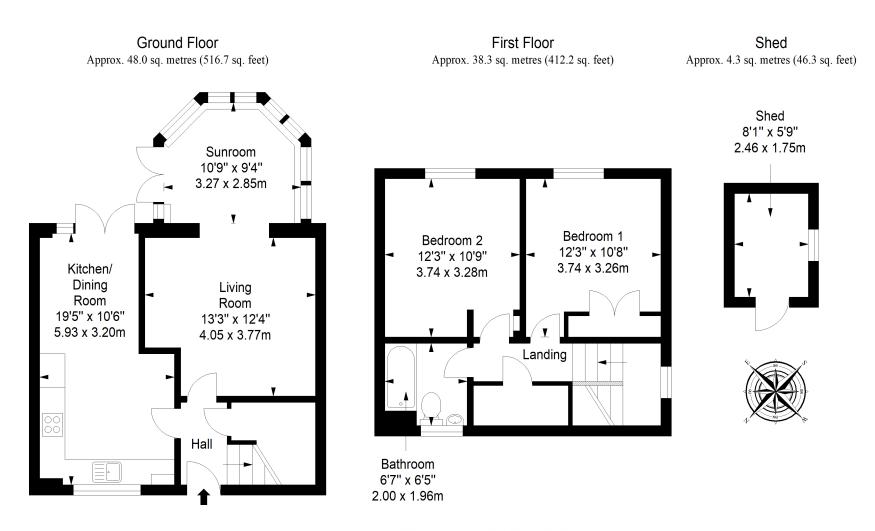

# 10 WARRENDER CRESCENT

Dunbar, East Lothian, EH42 1LU

This two-bedroom semi-detached house enjoys a quiet setting in the sought-after coastal town of Dunbar, within walking distance of central amenities and train services connecting to Edinburgh in just 30 minutes. The well-presented modern interiors include a living room adjoined by a sunny multi-purpose conservatory with garden access and a stylish kitchen with a dining area also leading onto the garden, which is southfacing, securely enclosed, and decked for easy maintenance. To the front, a private driveway can accommodate two vehicles.

## **FEATURES**

- Desirable coastal town address
- Close to amenities and rail links
- Well-presented semi-detached house
- Entrance hall with storage
- Living room with access to:
- Bright conservatory with garden access
- Stylish dining kitchen with garden access
- Two good-sized double bedrooms
- Bathroom with shower-over-bath
- Easy-upkeep gardens with a shed, enclosed and south-facing to the rear
- Private tandem driveway
- Gas central heating and double-glazing

"THE MODERN TWO-BEDROOM HOME BENEFITS FROM PRIVATE PARKING, A SECURE SOUTH-FACING GARDEN, AND HANDY PROXIMITY TO RAIL LINKS."

Total area: approx. 90.6 sq. metres (975.2 sq. feet)

GILSONGRAY.CO.UK