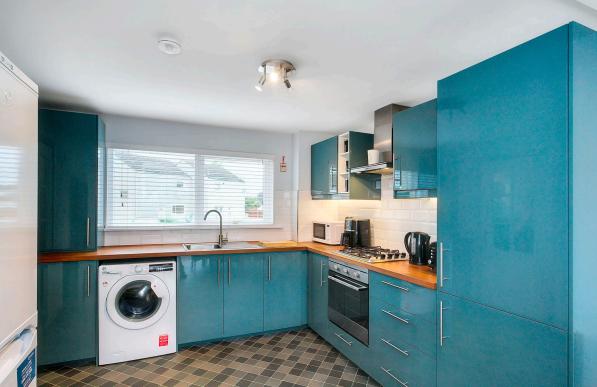

# 10 WARRENDER CRESCENT

Dunbar, East Lothian, EH42 1LU

This two-bedroom semi-detached house enjoys a quiet setting in the sought-after coastal town of Dunbar, within walking distance of central amenities and train services connecting to Edinburgh in just 30 minutes. The well-presented modern interiors include a living room adjoined by a sunny multi-purpose conservatory with garden access and a stylish kitchen with a dining area also leading onto the garden, which is southfacing, securely enclosed, and decked for easy maintenance. To the front, a private driveway can accommodate two vehicles.

## **FEATURES**

- Desirable coastal town address
- Close to amenities and rail links
- Well-presented semi-detached house
- Entrance hall with storage
- Living room with access to:
- Bright conservatory with garden access
- Stylish dining kitchen with garden access
- Two good-sized double bedrooms
- Bathroom with shower-over-bath
- Easy-upkeep gardens with a shed, enclosed and south-facing to the rear
- Private tandem driveway
- Gas central heating and double-glazing