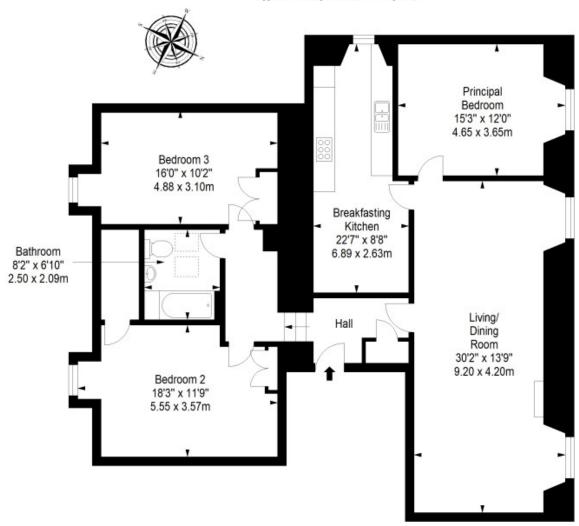

"THIS THREE-BEDROOM FLAT IS PRESENTED IN A TRUE MOVE-IN CONDITION, WITH STYLISH, CONTEMPORARY INTERIORS."

Second Floor

Approx. 132.8 sq. metres (1429.5 sq. feet)

Total area: approx. 132.8 sq. metres (1429.5 sq. feet)