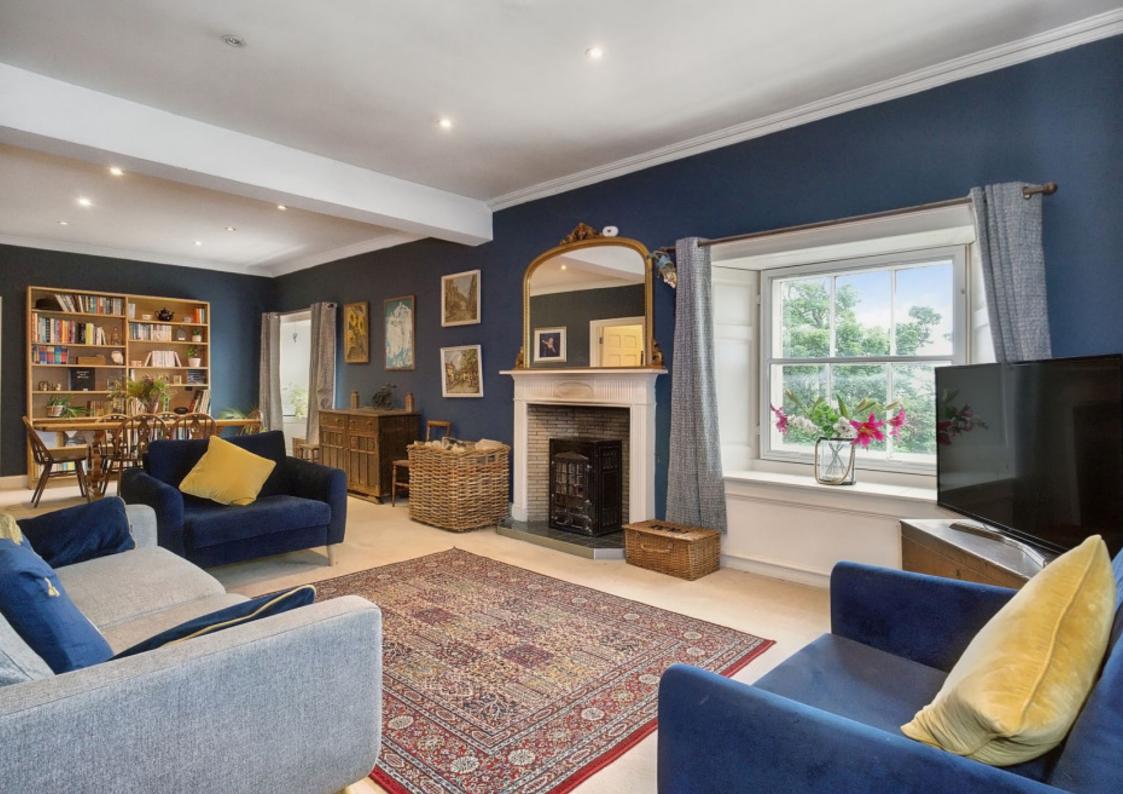

## **FEATURES**

- Second-floor flat within a stunning B-listed mansion house
- Situated close to Longniddry and Port Seton
- Beautifully presented, contemporary interiors
- Secure shared entrance and well-maintained, traditional stairwell
- Welcoming entrance hall with built-in storage
- Exceptionally generous living/dining room with fireplace and logburning stove
- Well-appointed breakfasting kitchen
- Three generous double bedrooms
- Attractive bathroom with shower-over-bath and towel radiator
- Leafy private garden area
- Access to approx. five acres of woodland and gardens
- Private residents' parking

"THIS THREE-BEDROOM FLAT IS PRESENTED IN A TRUE MOVE-IN CONDITION, WITH STYLISH, CONTEMPORARY INTERIORS."

Second Floor

Approx. 132.8 sq. metres (1429.5 sq. feet)

Total area: approx. 132.8 sq. metres (1429.5 sq. feet)