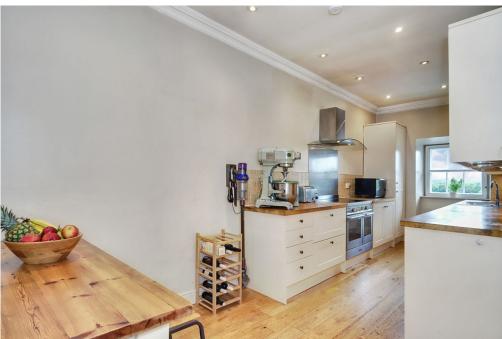

Extras: Integrated kitchen appliances comprising a cooker, extractor hood, fridge/freezer, and dishwasher will be included in the sale. Please note, no warranties or guarantees shall be provided for the appliances.

## **FEATURES**

- Second-floor flat within a stunning B-listed mansion house
- Situated close to Longniddry and Port Seton
- Beautifully presented, contemporary interiors
- Secure shared entrance and well-maintained, traditional stairwell
- Welcoming entrance hall with built-in storage
- Exceptionally generous living/dining room with fireplace and logburning stove
- Well-appointed breakfasting kitchen
- Three generous double bedrooms
- Attractive bathroom with shower-over-bath and towel radiator
- Leafy private garden area
- Access to approx. five acres of woodland and gardens
- Private residents' parking

"THIS THREE-BEDROOM FLAT IS PRESENTED IN A TRUE MOVE-IN CONDITION, WITH STYLISH, CONTEMPORARY INTERIORS."

Second Floor

Approx. 132.8 sq. metres (1429.5 sq. feet)

Total area: approx. 132.8 sq. metres (1429.5 sq. feet)