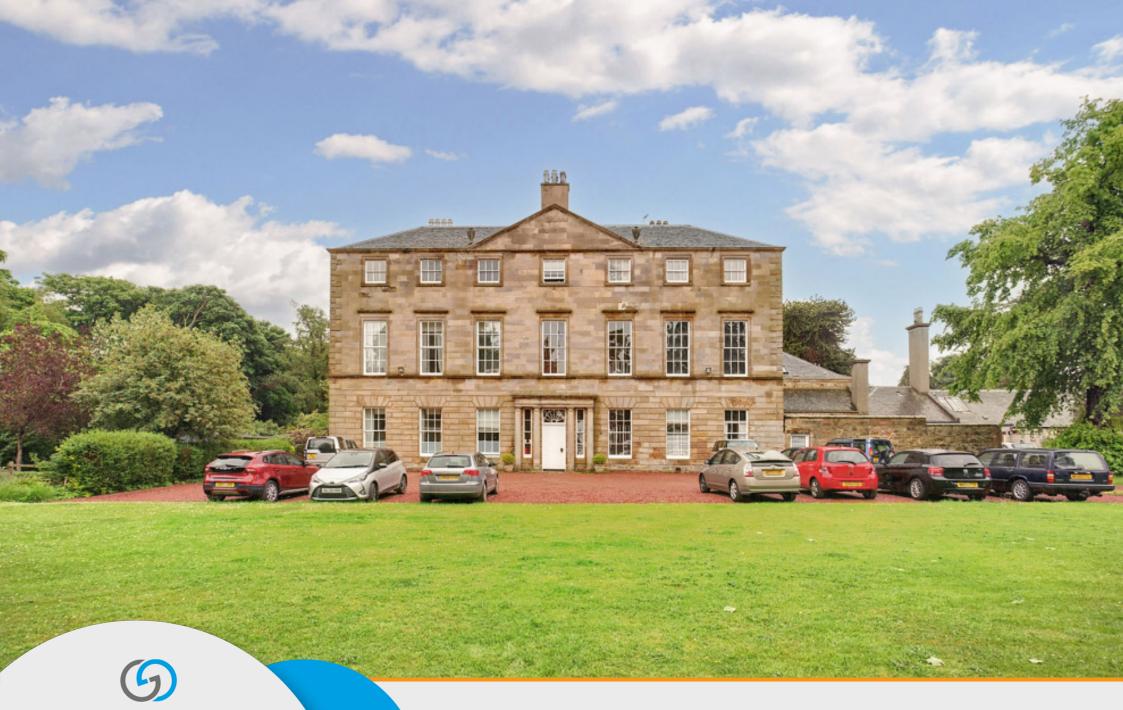

# **7 SAINT GERMAINS**

Longniddry, East Lothian, EH32 0PQ

This three-bedroom second-floor flat forms part of a stunning B-listed mansion house set within approximately five acres of woodland and gardens. The flat boasts beautifully presented, contemporary interiors, with modern fixtures and fittings and tasteful décor throughout, and it is also accompanied by its own private garden, as well as access to the vast shared grounds. Situated under two miles from Longniddry, Port Seton, the flat enjoys a tranquil setting yet lies within easy reach of nearby amenities.

## **FEATURES**

- Second-floor flat within a stunning B-listed mansion house
- Situated close to Longniddry and Port Seton
- Beautifully presented, contemporary interiors
- Secure shared entrance and well-maintained, traditional stairwell
- Welcoming entrance hall with built-in storage
- Exceptionally generous living/dining room with fireplace and logburning stove
- Well-appointed breakfasting kitchen
- Three generous double bedrooms
- Attractive bathroom with shower-over-bath and towel radiator
- Leafy private garden area
- Access to approx. five acres of woodland and gardens
- Private residents' parking