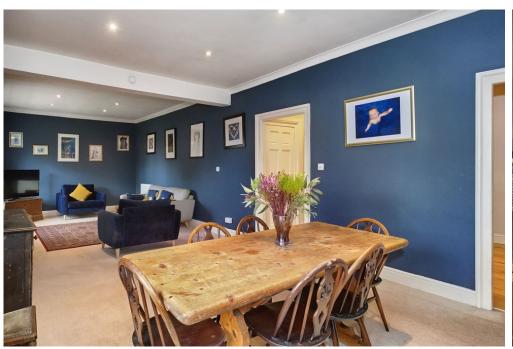

# **7 SAINT GERMAINS**

Longniddry, East Lothian, EH32 0PQ

This three-bedroom second-floor flat forms part of a stunning B-listed mansion house set within approximately five acres of woodland and gardens. The flat boasts beautifully presented, contemporary interiors, with modern fixtures and fittings and tasteful décor throughout, and it is also accompanied by its own private garden, as well as access to the vast shared grounds. Situated under two miles from Longniddry, Port Seton, the flat enjoys a tranquil setting yet lies within easy reach of nearby amenities.

## **FEATURES**

- Second-floor flat within a stunning B-listed mansion house
- Situated close to Longniddry and Port Seton
- Beautifully presented, contemporary interiors
- Secure shared entrance and well-maintained, traditional stairwell
- Welcoming entrance hall with built-in storage
- Exceptionally generous living/dining room with fireplace and logburning stove
- Well-appointed breakfasting kitchen
- Three generous double bedrooms
- Attractive bathroom with shower-over-bath and towel radiator
- Leafy private garden area
- Access to approx. five acres of woodland and gardens
- Private residents' parking

"THIS THREE-BEDROOM FLAT IS PRESENTED IN A TRUE MOVE-IN CONDITION, WITH STYLISH, CONTEMPORARY INTERIORS."

Second Floor

Approx. 132.8 sq. metres (1429.5 sq. feet)

Total area: approx. 132.8 sq. metres (1429.5 sq. feet)