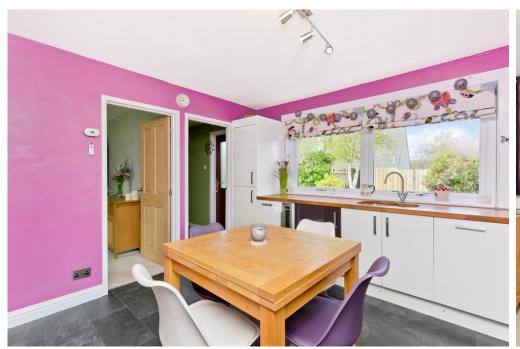

## **FEATURES**

- A bright and spacious semi-detached house
- Situated in the coastal town of Dunbar
- Contemporary interior design throughout
- Bright entrance hall with two cupboards
- Southeast-facing living room with fireplace
- Modern dining kitchen and a utility room
- Two double bedrooms with wardrobes
- Stylish bathroom with overhead rainfall shower
- Well-maintained front garden
- Fully-enclosed, landscaped rear garden
- Private driveway laid with monoblock paving
- Solar-panelled roof