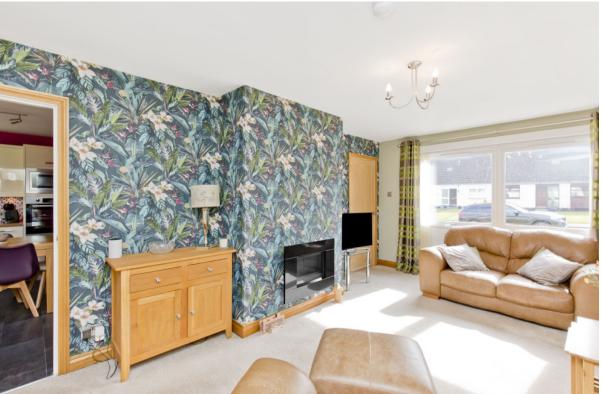

## **FEATURES**

- A bright and spacious semi-detached house
- Situated in the coastal town of Dunbar
- Contemporary interior design throughout
- Bright entrance hall with two cupboards
- Southeast-facing living room with fireplace
- Modern dining kitchen and a utility room
- Two double bedrooms with wardrobes
- Stylish bathroom with overhead rainfall shower
- Well-maintained front garden
- Fully-enclosed, landscaped rear garden
- Private driveway laid with monoblock paving
- Solar-panelled roof