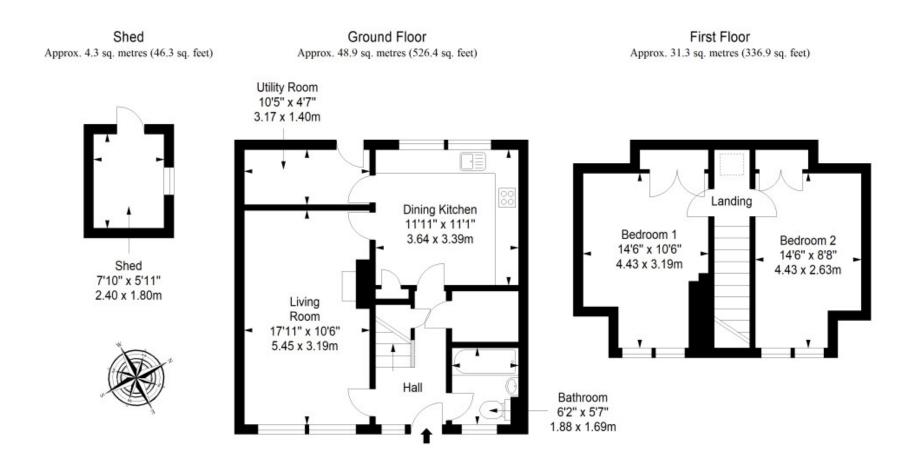

"PRIVATE PARKING AND A FAMILY-FRIENDLY REAR GARDEN, LAID WITH A NEAT LAWN AND PATIO AREAS FOR SUMMER DINING ."

Total area: approx. 84.5 sq. metres (909.6 sq. feet)

GILSONGRAY.CO.UK