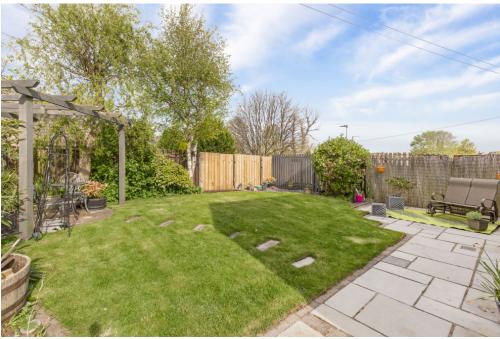

GILSONGRAY

LAW · PROPERTY · FINANCE

65 BRUNT COURT

Dunbar, East Lothian, EH42 1RP

This two-bedroom semi-detached house is a stylish residence, which enjoys well-presented interiors throughout and quality fixtures and fittings. It includes an on-trend kitchen and bathroom, and further benefits from excellent built-in storage. Plus, it has private parking and a family-friendly rear garden, laid with a neat lawn and patio areas for summer dining. The southeast-facing property also offers a sought-after coastal lifestyle in the popular seaside town of Dunbar, set close to a local park, bus and rail links, schools, and amenities, as well as wonderful beaches. Extras: all window blinds (except kitchen) and integrated kitchen appliances (gas hob, raised oven, microwave, fridge/freezer, dishwasher, washing machine, and wine fridge) to be included in the sale. Please note, no warranties or guarantees shall be provided in relation to any of the services, moveables, and/or appliances included in the price, as these items are to be left in a sold as seen condition.

"PRIVATE PARKING AND A FAMILY-FRIENDLY REAR GARDEN, LAID WITH A NEAT LAWN AND PATIO AREAS FOR SUMMER DINING ."

Total area: approx. 84.5 sq. metres (909.6 sq. feet)

GILSONGRAY.CO.UK