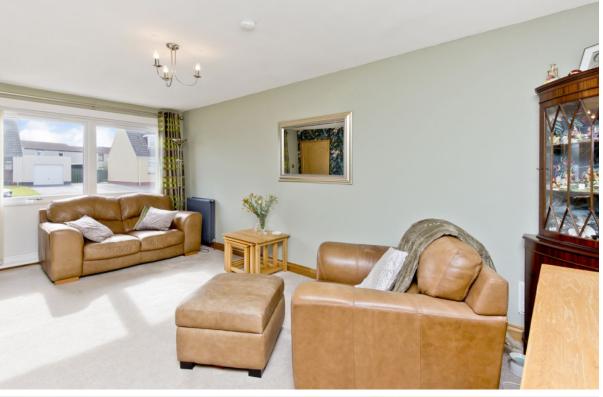

## **FEATURES**

- A bright and spacious semi-detached house
- Situated in the coastal town of Dunbar
- Contemporary interior design throughout
- Bright entrance hall with two cupboards
- Southeast-facing living room with fireplace
- Modern dining kitchen and a utility room
- Two double bedrooms with wardrobes
- Stylish bathroom with overhead rainfall shower
- Well-maintained front garden
- Fully-enclosed, landscaped rear garden
- Private driveway laid with monoblock paving
- Solar-panelled roof