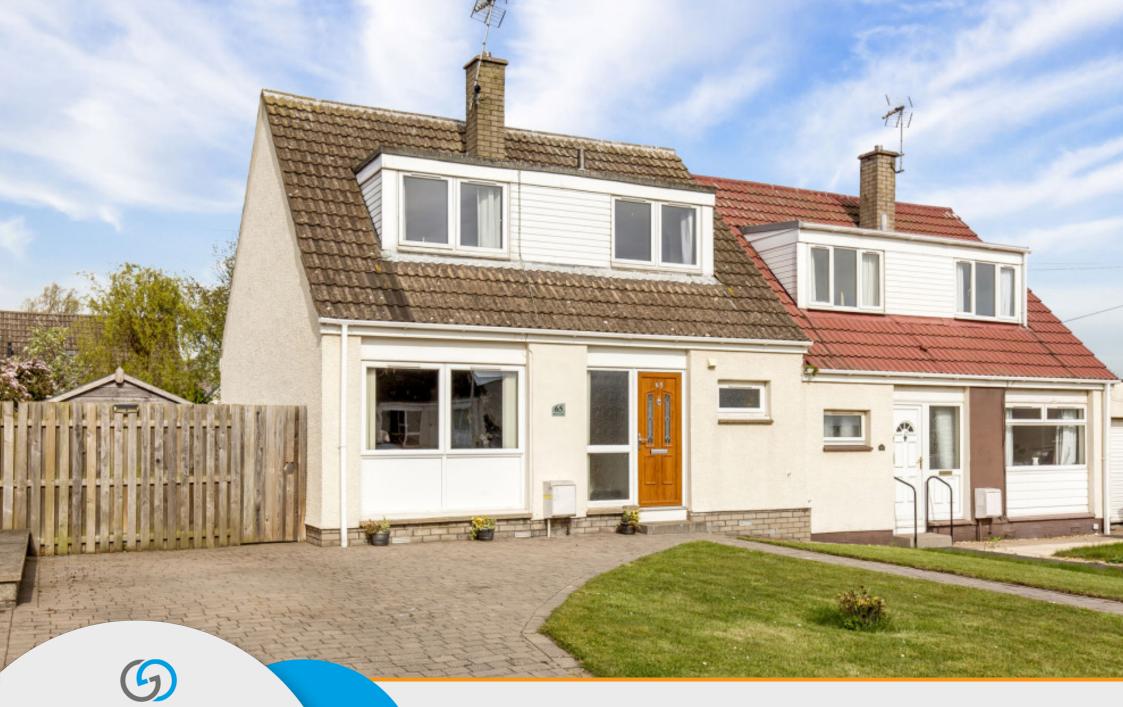

GILSONGRAY

LAW · PROPERTY · FINANCE

65 BRUNT COURT

Dunbar, East Lothian, EH42 1RP

This two-bedroom semi-detached house is a stylish residence, which enjoys well-presented interiors throughout and quality fixtures and fittings. It includes an on-trend kitchen and bathroom, and further benefits from excellent built-in storage. Plus, it has private parking and a family-friendly rear garden, laid with a neat lawn and patio areas for summer dining. The southeast-facing property also offers a sought-after coastal lifestyle in the popular seaside town of Dunbar, set close to a local park, bus and rail links, schools, and amenities, as well as wonderful beaches. Extras: all window blinds (except kitchen) and integrated kitchen appliances (gas hob, raised oven, microwave, fridge/freezer, dishwasher, washing machine, and wine fridge) to be included in the sale. Please note, no warranties or guarantees shall be provided in relation to any of the services, moveables, and/or appliances included in the price, as these items are to be left in a sold as seen condition.

## **FEATURES**

- A bright and spacious semi-detached house
- Situated in the coastal town of Dunbar
- Contemporary interior design throughout
- Bright entrance hall with two cupboards
- Southeast-facing living room with fireplace
- Modern dining kitchen and a utility room
- Two double bedrooms with wardrobes
- Stylish bathroom with overhead rainfall shower
- Well-maintained front garden
- Fully-enclosed, landscaped rear garden
- Private driveway laid with monoblock paving
- Solar-panelled roof