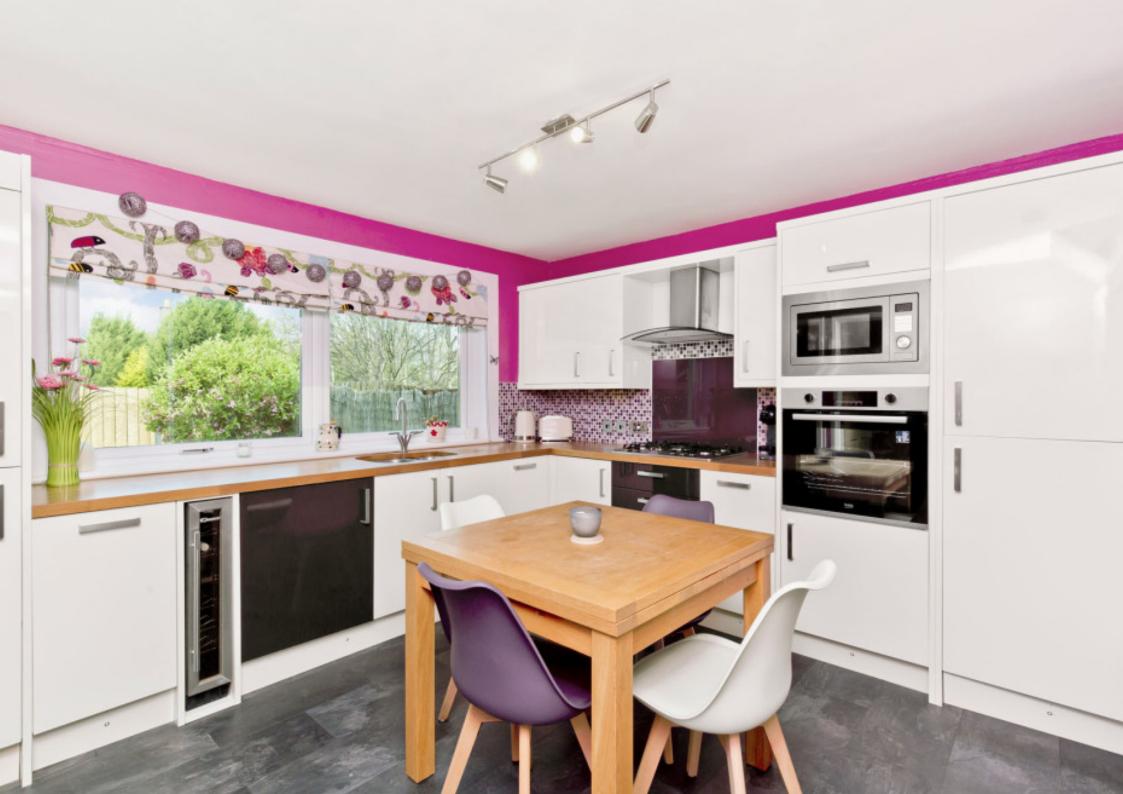

GILSONGRAY

LAW · PROPERTY · FINANCE

65 BRUNT COURT

Dunbar, East Lothian, EH42 1RP

This two-bedroom semi-detached house is a stylish residence, which enjoys well-presented interiors throughout and quality fixtures and fittings. It includes an on-trend kitchen and bathroom, and further benefits from excellent built-in storage. Plus, it has private parking and a family-friendly rear garden, laid with a neat lawn and patio areas for summer dining. The southeast-facing property also offers a sought-after coastal lifestyle in the popular seaside town of Dunbar, set close to a local park, bus and rail links, schools, and amenities, as well as wonderful beaches. Extras: all window blinds (except kitchen) and integrated kitchen appliances (gas hob, raised oven, microwave, fridge/freezer, dishwasher, washing machine, and wine fridge) to be included in the sale. Please note, no warranties or guarantees shall be provided in relation to any of the services, moveables, and/or appliances included in the price, as these items are to be left in a sold as seen condition.

## **FEATURES**

- A bright and spacious semi-detached house
- Situated in the coastal town of Dunbar
- Contemporary interior design throughout
- Bright entrance hall with two cupboards
- Southeast-facing living room with fireplace
- Modern dining kitchen and a utility room
- Two double bedrooms with wardrobes
- Stylish bathroom with overhead rainfall shower
- Well-maintained front garden
- Fully-enclosed, landscaped rear garden
- Private driveway laid with monoblock paving
- Solar-panelled roof