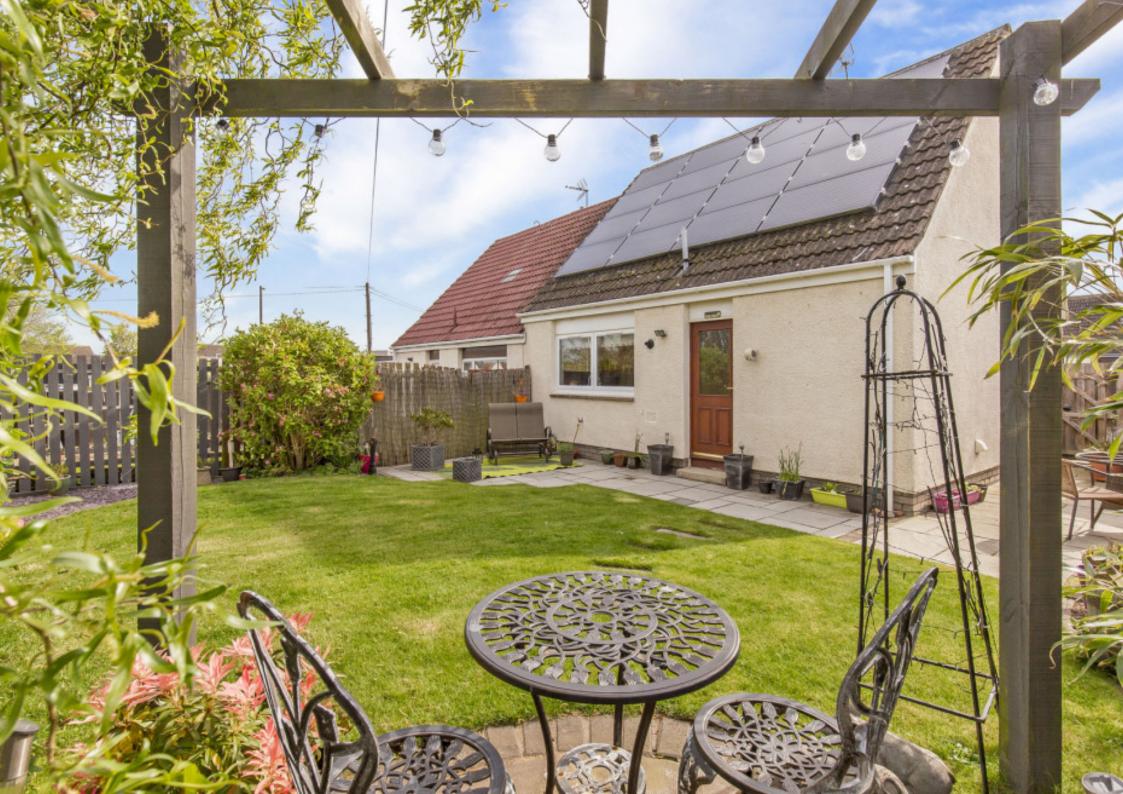

GILSONGRAY

LAW · PROPERTY · FINANCE

65 BRUNT COURT

Dunbar, East Lothian, EH42 1RP

This two-bedroom semi-detached house is a stylish residence, which enjoys well-presented interiors throughout and quality fixtures and fittings. It includes an on-trend kitchen and bathroom, and further benefits from excellent built-in storage. Plus, it has private parking and a family-friendly rear garden, laid with a neat lawn and patio areas for summer dining. The southeast-facing property also offers a sought-after coastal lifestyle in the popular seaside town of Dunbar, set close to a local park, bus and rail links, schools, and amenities, as well as wonderful beaches. Extras: all window blinds (except kitchen) and integrated kitchen appliances (gas hob, raised oven, microwave, fridge/freezer, dishwasher, washing machine, and wine fridge) to be included in the sale. Please note, no warranties or guarantees shall be provided in relation to any of the services, moveables, and/or appliances included in the price, as these items are to be left in a sold as seen condition.

## **FEATURES**

- A bright and spacious semi-detached house
- Situated in the coastal town of Dunbar
- Contemporary interior design throughout
- Bright entrance hall with two cupboards
- Southeast-facing living room with fireplace
- Modern dining kitchen and a utility room
- Two double bedrooms with wardrobes
- Stylish bathroom with overhead rainfall shower
- Well-maintained front garden
- Fully-enclosed, landscaped rear garden
- Private driveway laid with monoblock paving
- Solar-panelled roof

"PRIVATE PARKING AND A FAMILY-FRIENDLY REAR GARDEN, LAID WITH A NEAT LAWN AND PATIO AREAS FOR SUMMER DINING ."

Total area: approx. 84.5 sq. metres (909.6 sq. feet)

GILSONGRAY.CO.UK