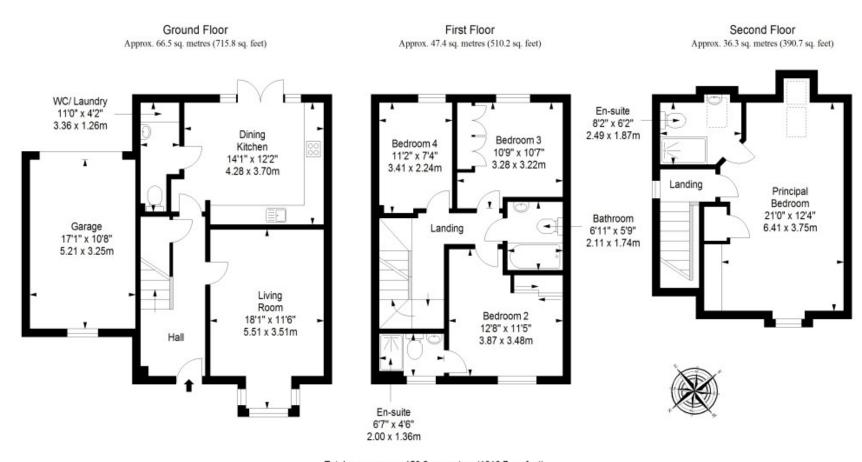

# 21 DOCTOR GRACIE DRIVE

Prestonpans, East Lothian, EH32 9GQ

Set within a leafy modern development in the small seaside town of Prestonpans, this appealing detached house promises three storeys of spacious, attractively presented interiors. Featured are a living room, a dining kitchen with garden access, three double bedrooms with storage, a single bedroom, two en-suite shower rooms, a family bathroom, and a ground-floor WC/laundry. The perfect family home is completed by a securely enclosed south-facing garden, a private driveway, and an attached garage.

## **FEATURES**

- Well-connected seaside town
- Modern three-storey detached house with stylish décor
- Entrance hall with storage
- Spacious living room
- Bright dining kitchen with garden access
- Generous principal suite with storage and shower room
- Two further double bedrooms with storage (one with en-suite shower room)
- One single bedroom
- Family bathroom with shower-over-bath
- Ground-floor WC/laundry
- Enclosed south-facing garden
- Private driveway
- Attached single garage
- Gas central heating and double glazing

"A DELIGHTFUL COASTAL
TOWN WITH SCHOOLS,
SHOPS, A BEACH, AND
SUPERB BUS, RAIL, AND
ROAD LINKS TO
THE CAPITAL."

Total area: approx. 150.2 sq. metres (1616.7 sq. feet)

GILSONGRAY.CO.UK