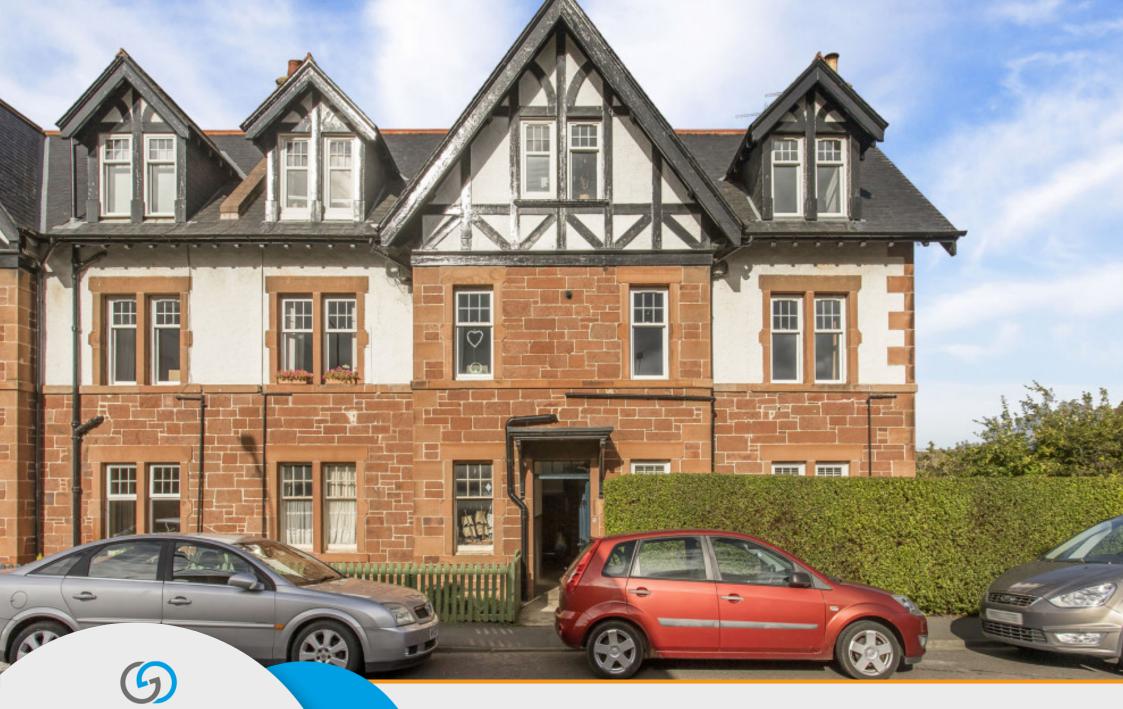

## 6E CLIFFORD ROAD,

North Berwick, East Lothian, EH39 4PW

**GILSONGRAY** 

## FEATURES

- Spacious second/top-floor flat
- Part of a stunning building
- Highly desirable coastal setting
- Views to North Berwick Law
- Neutral decoration throughout
- Central hall with built-in storage
- South-facing living/dining room
- Well-appointed kitchen
- Principal bedroom with wardrobes
- Second double bedroom
- 3pc bathroom with handheld shower
- Large, well-kept communal garden
- Unrestricted on-street parking