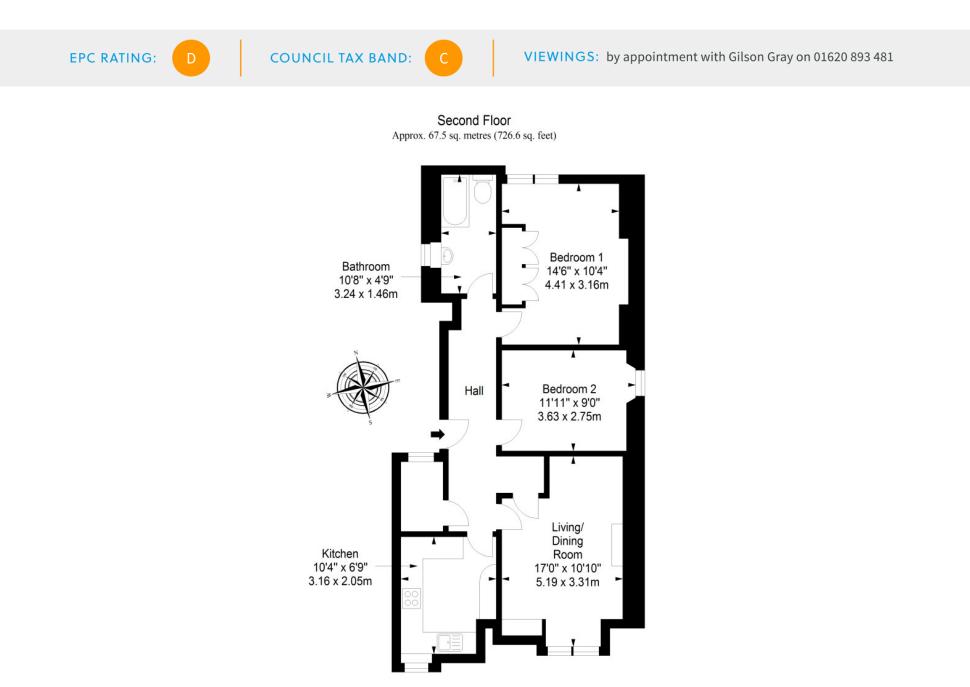

"A TWO-BEDROOM SECOND/TOP-FLOOR FLAT WHICH OFFERS A RELAXED COASTAL LIFESTYLE IN MUCH SOUGHT-AFTER NORTH BERWICK"

Total area: approx. 67.5 sq. metres (726.6 sq. feet)

LAW • PROPERTY • FINANCE

GILSONGRAY.CO.UK