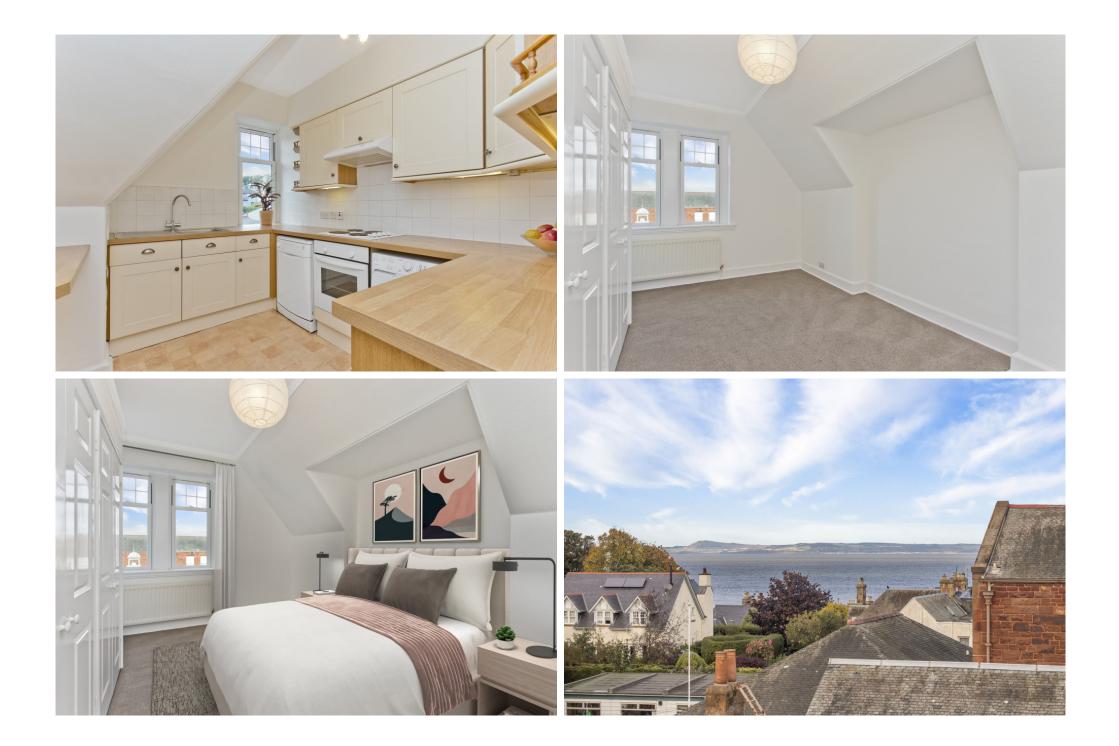

## $\bigcirc$

This two-bedroom second/top-floor flat provides buyers with an appealing blank canvas, enjoying fresh neutral décor and brand-new carpets. The home offers bright and airy accommodation, and with its elevated position, inspiring views of the sea. Furthermore, it has a soughtafter location in the coastal town of North Berwick, being positioned close to amenities, bus and rail links, schools, and the town's beautiful beaches. The property will be in popular demand amongst a broad spectrum of buyers seeking a relaxed coastal lifestyle in easy commuting distance of the capital. Extras: an integrated oven and electric hob, a freestanding dishwasher, and washing machine to be included in the sale. Please note, no warranties or guarantees shall be provided in relation to any of the services, moveables, and/or appliances included in the price, as these items are to be left in a sold as seen condition. Please note, some images have computer generated furniture to show possible layouts. The photos of the rooms are actual images.

## FEATURES

- Spacious second/top-floor flat
- Part of a stunning building
- Highly desirable coastal setting
- Views to North Berwick Law
- Neutral decoration throughout
- Central hall with built-in storage
- South-facing living/dining room
- Well-appointed kitchen
- Principal bedroom with wardrobes
- Second double bedroom
- 3pc bathroom with handheld shower
- Large, well-kept communal garden
- Unrestricted on-street parking