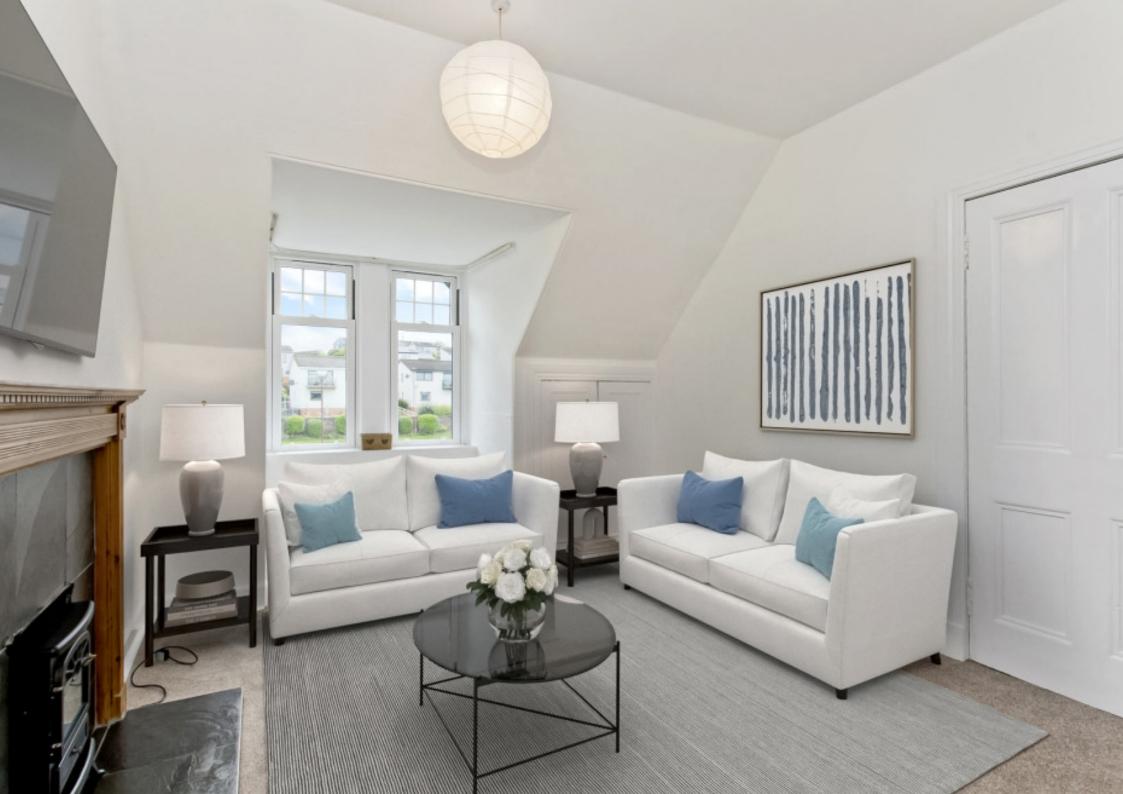

## $\bigcirc$

This two-bedroom second/top-floor flat provides buyers with an appealing blank canvas, enjoying fresh neutral décor and brand-new carpets. The home offers bright and airy accommodation, and with its elevated position, inspiring views of the sea. Furthermore, it has a soughtafter location in the coastal town of North Berwick, being positioned close to amenities, bus and rail links, schools, and the town's beautiful beaches. The property will be in popular demand amongst a broad spectrum of buyers seeking a relaxed coastal lifestyle in easy commuting distance of the capital. Extras: an integrated oven and electric hob, a freestanding dishwasher, and washing machine to be included in the sale. Please note, no warranties or guarantees shall be provided in relation to any of the services, moveables, and/or appliances included in the price, as these items are to be left in a sold as seen condition. Please note, some images have computer generated furniture to show possible layouts. The photos of the rooms are actual images.

## FEATURES

- Spacious second/top-floor flat
- Part of a stunning building
- Highly desirable coastal setting
- Views to North Berwick Law
- Neutral decoration throughout
- Central hall with built-in storage
- South-facing living/dining room
- Well-appointed kitchen
- Principal bedroom with wardrobes
- Second double bedroom
- 3pc bathroom with handheld shower
- Large, well-kept communal garden
- Unrestricted on-street parking