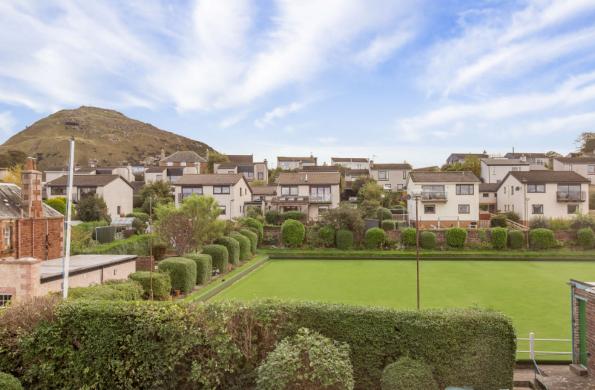

## $\bigcirc$

This two-bedroom second/top-floor flat provides buyers with an appealing blank canvas, enjoying fresh neutral décor and brand-new carpets. The home offers bright and airy accommodation, and with its elevated position, inspiring views of the sea. Furthermore, it has a soughtafter location in the coastal town of North Berwick, being positioned close to amenities, bus and rail links, schools, and the town's beautiful beaches. The property will be in popular demand amongst a broad spectrum of buyers seeking a relaxed coastal lifestyle in easy commuting distance of the capital. Extras: an integrated oven and electric hob, a freestanding dishwasher, and washing machine to be included in the sale. Please note, no warranties or guarantees shall be provided in relation to any of the services, moveables, and/or appliances included in the price, as these items are to be left in a sold as seen condition. Please note, some images have computer generated furniture to show possible layouts. The photos of the rooms are actual images.

## FEATURES

- Spacious second/top-floor flat
- Part of a stunning building
- Highly desirable coastal setting
- Views to North Berwick Law
- Neutral decoration throughout
- Central hall with built-in storage
- South-facing living/dining room
- Well-appointed kitchen
- Principal bedroom with wardrobes
- Second double bedroom
- 3pc bathroom with handheld shower
- Large, well-kept communal garden
- Unrestricted on-street parking