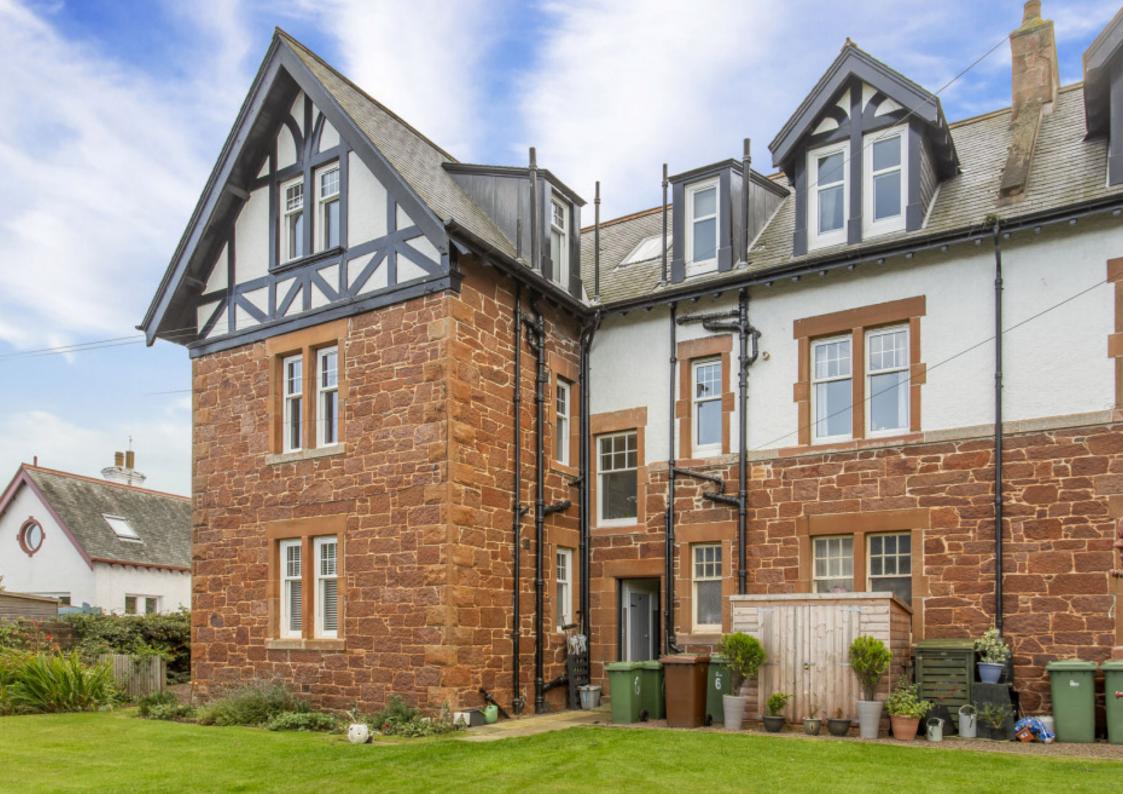

## 6E CLIFFORD ROAD,

North Berwick, East Lothian, EH39 4PW

**GILSONGRAY** 

## FEATURES

- Spacious second/top-floor flat
- Part of a stunning building
- Highly desirable coastal setting
- Views to North Berwick Law
- Neutral decoration throughout
- Central hall with built-in storage
- South-facing living/dining room
- Well-appointed kitchen
- Principal bedroom with wardrobes
- Second double bedroom
- 3pc bathroom with handheld shower
- Large, well-kept communal garden
- Unrestricted on-street parking