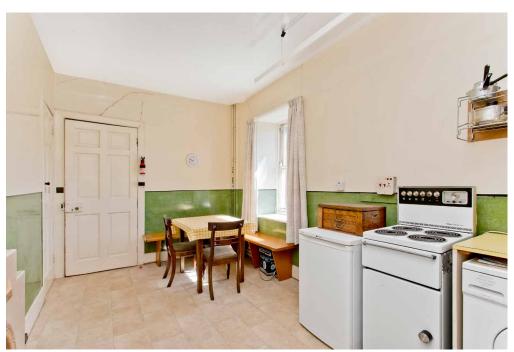

# 25B HIGH STREET

North Berwick, East Lothian, EH39 4HH

This double-upper flat is accessed from the first floor, with a staircase rising to a second-floor hall with traditional features. It is naturally lit and offers two cupboards and a WC. On the left, the living room has spacious dimensions and a bright aspect thanks to 12-pane sash windows. It features a press cupboard and a mantelpiece/surround. Meanwhile, the south-facing dining kitchen also has a feature fireplace and additional built-in storage. It is large enough for a table and chairs, and, with a contemporary makeover, it could easily become a centrepiece of the home. Two bright and spacious double bedrooms complete this floor, both enjoying built-in storage and sash windows with working shutters. On the third floor, there are two additional double bedrooms (with built-in cupboards) and a study, all of which are laid with wooden floorboards. A large three-piece bathroom, with a freestanding bath and built-in cupboard, completes the accommodation.