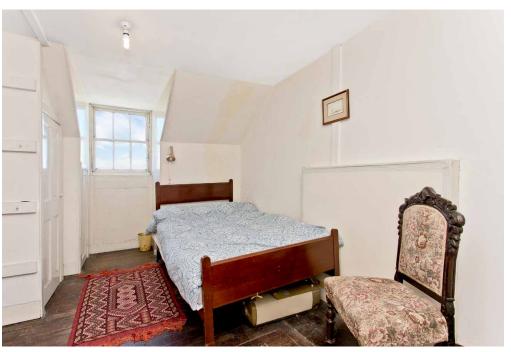

# 25B HIGH STREET

North Berwick, East Lothian, EH39 4HH

This double-upper flat is accessed from the first floor, with a staircase rising to a second-floor hall with traditional features. It is naturally lit and offers two cupboards and a WC. On the left, the living room has spacious dimensions and a bright aspect thanks to 12-pane sash windows. It features a press cupboard and a mantelpiece/surround. Meanwhile, the south-facing dining kitchen also has a feature fireplace and additional built-in storage. It is large enough for a table and chairs, and, with a contemporary makeover, it could easily become a centrepiece of the home. Two bright and spacious double bedrooms complete this floor, both enjoying built-in storage and sash windows with working shutters. On the third floor, there are two additional double bedrooms (with built-in cupboards) and a study, all of which are laid with wooden floorboards. A large three-piece bathroom, with a freestanding bath and built-in cupboard, completes the accommodation.

"FOUR DOUBLE BEDROOMS,
ONE PRIVATE STUDY AND
A LARGE THREE-PIECE
BATHROOM"