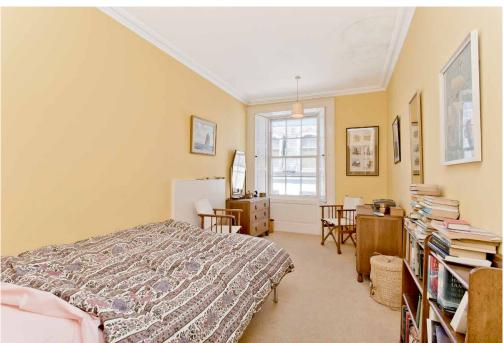

# 25B HIGH STREET

North Berwick, East Lothian, EH39 4HH

This double-upper flat is accessed from the first floor, with a staircase rising to a second-floor hall with traditional features. It is naturally lit and offers two cupboards and a WC. On the left, the living room has spacious dimensions and a bright aspect thanks to 12-pane sash windows. It features a press cupboard and a mantelpiece/surround. Meanwhile, the south-facing dining kitchen also has a feature fireplace and additional built-in storage. It is large enough for a table and chairs, and, with a contemporary makeover, it could easily become a centrepiece of the home. Two bright and spacious double bedrooms complete this floor, both enjoying built-in storage and sash windows with working shutters. On the third floor, there are two additional double bedrooms (with built-in cupboards) and a study, all of which are laid with wooden floorboards. A large three-piece bathroom, with a freestanding bath and built-in cupboard, completes the accommodation.