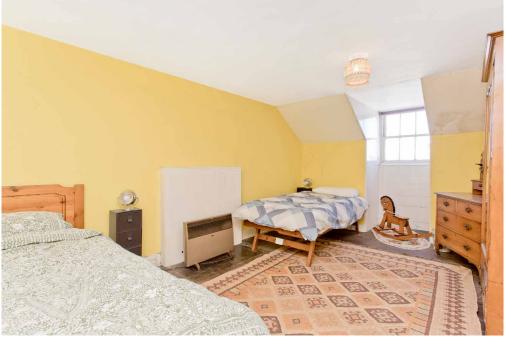

# 25B HIGH STREET

North Berwick, East Lothian, EH39 4HH

This double-upper flat is accessed from the first floor, with a staircase rising to a second-floor hall with traditional features. It is naturally lit and offers two cupboards and a WC. On the left, the living room has spacious dimensions and a bright aspect thanks to 12-pane sash windows. It features a press cupboard and a mantelpiece/surround. Meanwhile, the south-facing dining kitchen also has a feature fireplace and additional built-in storage. It is large enough for a table and chairs, and, with a contemporary makeover, it could easily become a centrepiece of the home. Two bright and spacious double bedrooms complete this floor, both enjoying built-in storage and sash windows with working shutters. On the third floor, there are two additional double bedrooms (with built-in cupboards) and a study, all of which are laid with wooden floorboards. A large three-piece bathroom, with a freestanding bath and built-in cupboard, completes the accommodation.