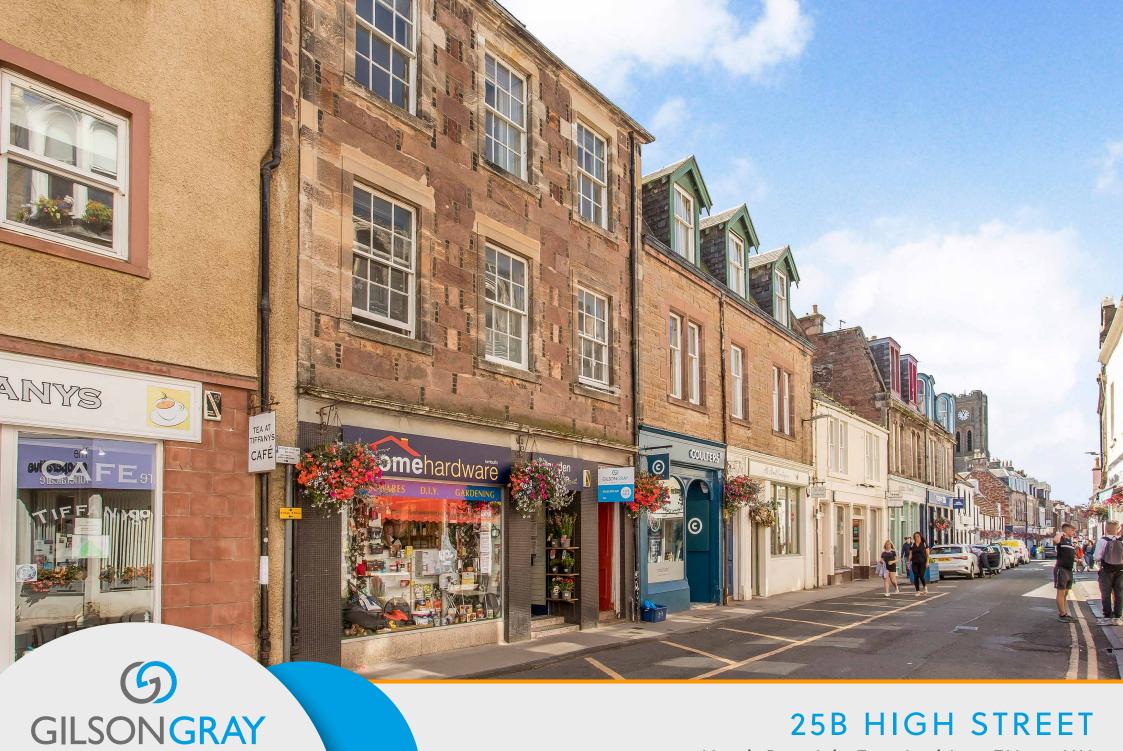

# 25B HIGH STREET

North Berwick, East Lothian, EH39 4HH

This double-upper flat is accessed from the first floor, with a staircase rising to a second-floor hall with traditional features. It is naturally lit and offers two cupboards and a WC. On the left, the living room has spacious dimensions and a bright aspect thanks to 12-pane sash windows. It features a press cupboard and a mantelpiece/surround. Meanwhile, the south-facing dining kitchen also has a feature fireplace and additional built-in storage. It is large enough for a table and chairs, and, with a contemporary makeover, it could easily become a centrepiece of the home. Two bright and spacious double bedrooms complete this floor, both enjoying built-in storage and sash windows with working shutters. On the third floor, there are two additional double bedrooms (with built-in cupboards) and a study, all of which are laid with wooden floorboards. A large three-piece bathroom, with a freestanding bath and built-in cupboard, completes the accommodation.