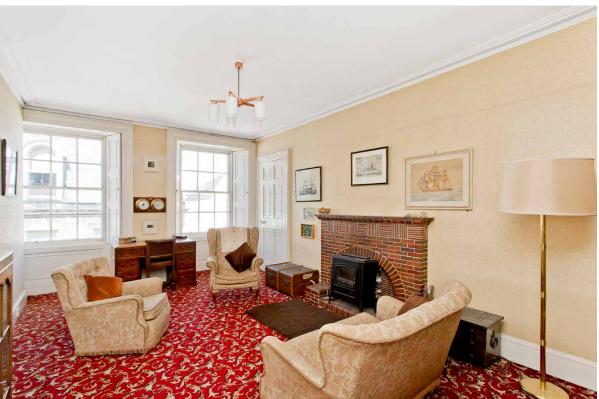

# 25B HIGH STREET

North Berwick, East Lothian, EH39 4HH

This double-upper flat is accessed from the first floor, with a staircase rising to a second-floor hall with traditional features. It is naturally lit and offers two cupboards and a WC. On the left, the living room has spacious dimensions and a bright aspect thanks to 12-pane sash windows. It features a press cupboard and a mantelpiece/surround. Meanwhile, the south-facing dining kitchen also has a feature fireplace and additional built-in storage. It is large enough for a table and chairs, and, with a contemporary makeover, it could easily become a centrepiece of the home. Two bright and spacious double bedrooms complete this floor, both enjoying built-in storage and sash windows with working shutters. On the third floor, there are two additional double bedrooms (with built-in cupboards) and a study, all of which are laid with wooden floorboards. A large three-piece bathroom, with a freestanding bath and built-in cupboard, completes the accommodation.