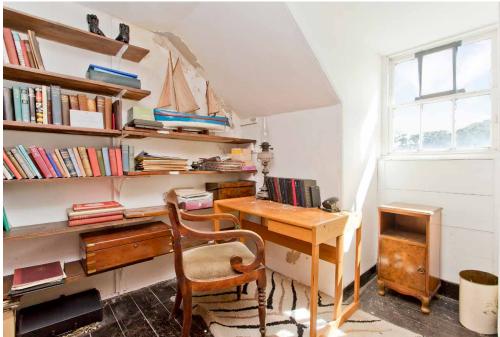

# 25B HIGH STREET

North Berwick, East Lothian, EH39 4HH

This double-upper flat is accessed from the first floor, with a staircase rising to a second-floor hall with traditional features. It is naturally lit and offers two cupboards and a WC. On the left, the living room has spacious dimensions and a bright aspect thanks to 12-pane sash windows. It features a press cupboard and a mantelpiece/surround. Meanwhile, the south-facing dining kitchen also has a feature fireplace and additional built-in storage. It is large enough for a table and chairs, and, with a contemporary makeover, it could easily become a centrepiece of the home. Two bright and spacious double bedrooms complete this floor, both enjoying built-in storage and sash windows with working shutters. On the third floor, there are two additional double bedrooms (with built-in cupboards) and a study, all of which are laid with wooden floorboards. A large three-piece bathroom, with a freestanding bath and built-in cupboard, completes the accommodation.

"FOUR DOUBLE BEDROOMS,
ONE PRIVATE STUDY AND
A LARGE THREE-PIECE
BATHROOM"