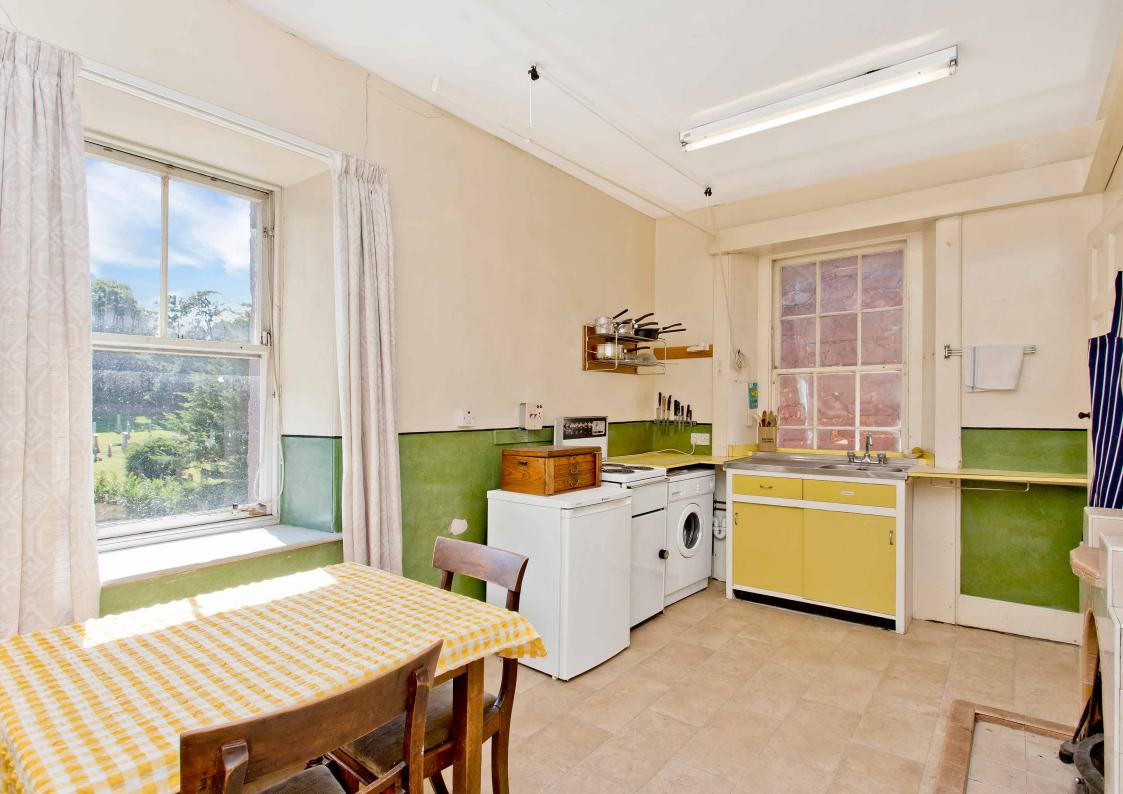

# 25B HIGH STREET

North Berwick, East Lothian, EH39 4HH

This double-upper flat is accessed from the first floor, with a staircase rising to a second-floor hall with traditional features. It is naturally lit and offers two cupboards and a WC. On the left, the living room has spacious dimensions and a bright aspect thanks to 12-pane sash windows. It features a press cupboard and a mantelpiece/surround. Meanwhile, the south-facing dining kitchen also has a feature fireplace and additional built-in storage. It is large enough for a table and chairs, and, with a contemporary makeover, it could easily become a centrepiece of the home. Two bright and spacious double bedrooms complete this floor, both enjoying built-in storage and sash windows with working shutters. On the third floor, there are two additional double bedrooms (with built-in cupboards) and a study, all of which are laid with wooden floorboards. A large three-piece bathroom, with a freestanding bath and built-in cupboard, completes the accommodation.