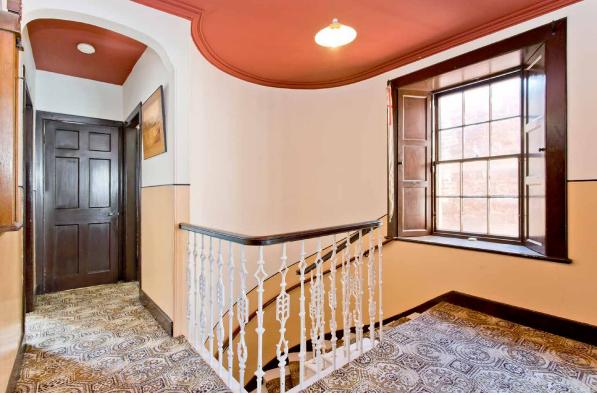

# 25B HIGH STREET

North Berwick, East Lothian, EH39 4HH

This double-upper flat is accessed from the first floor, with a staircase rising to a second-floor hall with traditional features. It is naturally lit and offers two cupboards and a WC. On the left, the living room has spacious dimensions and a bright aspect thanks to 12-pane sash windows. It features a press cupboard and a mantelpiece/surround. Meanwhile, the south-facing dining kitchen also has a feature fireplace and additional built-in storage. It is large enough for a table and chairs, and, with a contemporary makeover, it could easily become a centrepiece of the home. Two bright and spacious double bedrooms complete this floor, both enjoying built-in storage and sash windows with working shutters. On the third floor, there are two additional double bedrooms (with built-in cupboards) and a study, all of which are laid with wooden floorboards. A large three-piece bathroom, with a freestanding bath and built-in cupboard, completes the accommodation.