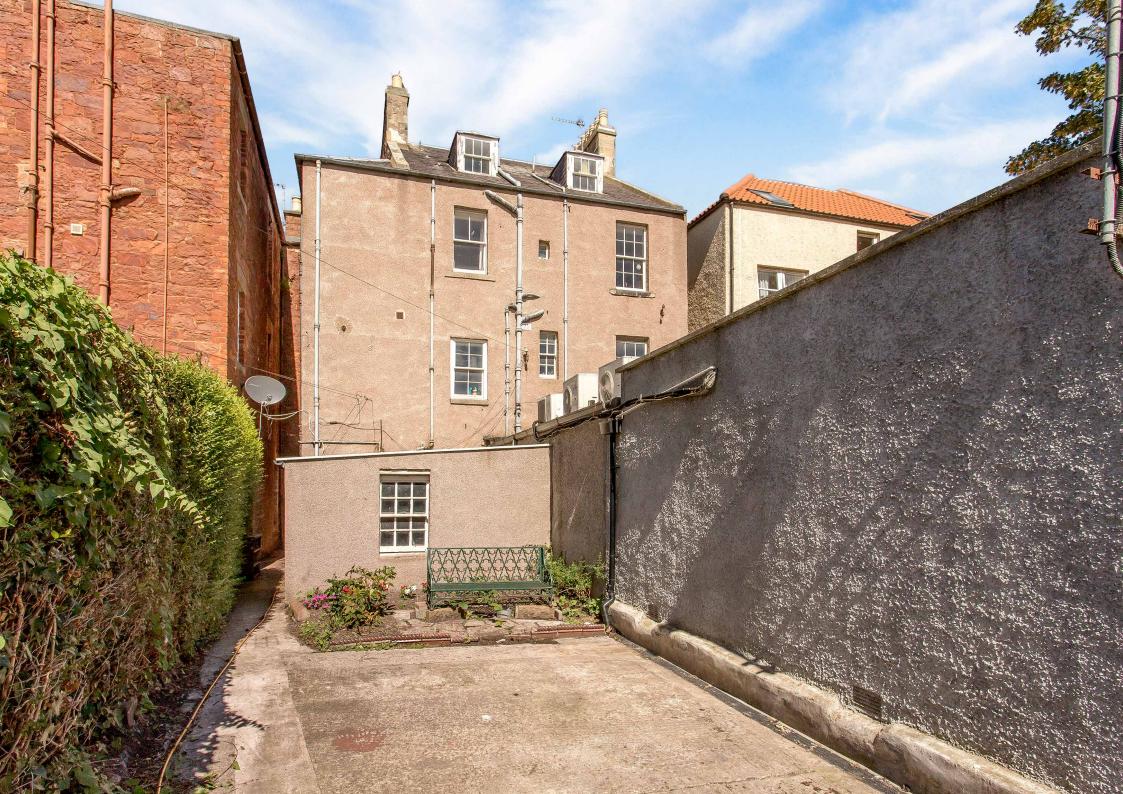

Outside, there is a communal garden and out house to the rear.

#### **FEATURES**

- Hall with storage & a WC
- Bright & spacious living room
- South-facing dining kitchen
- Landing with storage
- Four double bedrooms
- One private study
- Large three-piece bathroom
- Communal garden & out house to the rear
- EPC rating D
- Council Tax Band TBC