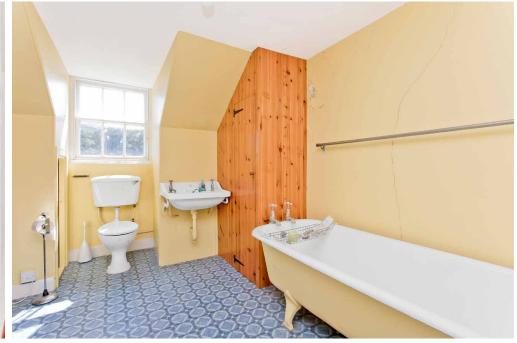

# 25B HIGH STREET

North Berwick, East Lothian, EH39 4HH

This double-upper flat is accessed from the first floor, with a staircase rising to a second-floor hall with traditional features. It is naturally lit and offers two cupboards and a WC. On the left, the living room has spacious dimensions and a bright aspect thanks to 12-pane sash windows. It features a press cupboard and a mantelpiece/surround. Meanwhile, the south-facing dining kitchen also has a feature fireplace and additional built-in storage. It is large enough for a table and chairs, and, with a contemporary makeover, it could easily become a centrepiece of the home. Two bright and spacious double bedrooms complete this floor, both enjoying built-in storage and sash windows with working shutters. On the third floor, there are two additional double bedrooms (with built-in cupboards) and a study, all of which are laid with wooden floorboards. A large three-piece bathroom, with a freestanding bath and built-in cupboard, completes the accommodation.

#### **FEATURES**

- Hall with storage & a WC
- Bright & spacious living room
- South-facing dining kitchen
- Landing with storage
- Four double bedrooms
- One private study
- Large three-piece bathroom
- Communal garden & out house to the rear
- EPC rating D
- Council Tax Band TBC