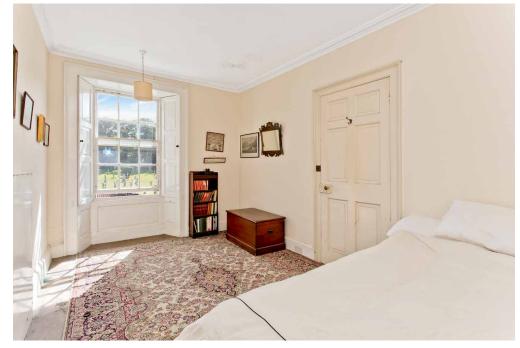

# 25B HIGH STREET

North Berwick, East Lothian, EH39 4HH

This double-upper flat is accessed from the first floor, with a staircase rising to a second-floor hall with traditional features. It is naturally lit and offers two cupboards and a WC. On the left, the living room has spacious dimensions and a bright aspect thanks to 12-pane sash windows. It features a press cupboard and a mantelpiece/surround. Meanwhile, the south-facing dining kitchen also has a feature fireplace and additional built-in storage. It is large enough for a table and chairs, and, with a contemporary makeover, it could easily become a centrepiece of the home. Two bright and spacious double bedrooms complete this floor, both enjoying built-in storage and sash windows with working shutters. On the third floor, there are two additional double bedrooms (with built-in cupboards) and a study, all of which are laid with wooden floorboards. A large three-piece bathroom, with a freestanding bath and built-in cupboard, completes the accommodation.