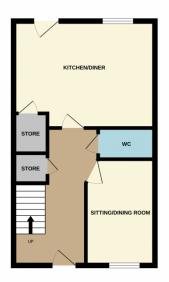

The property has an Entrance hall with doors to all rooms including the WC, Dining Room and the Kitchen/Diner with doors to the rear.

The first floor has the Lounge and a Bedroom. The second floor has 2 bedrooms and the bathroom. Bedroom 1 also has an Ensuite

#### **Entrance Hall**

Doors to kitchen, dining room and WC. Boiler cupboard, stairs.

**Dining Room** 2.46m x 3.23m (8' 1" x 10' 7")

UPVC double glazed window to front, radiator, laminate flooring, TV point.

**Cloakroom/WC** 1.93m x 1.07m (6' 4" x 3' 6")

Wash hand basin, WC, tiled splashbacks, laminate flooring.

#### Kitchen/Diner

Fitted with a matching range of base and eye level units with worktop space over. Stainless steel sink with mixer tap, built-in appliances such as: fridge/freezer, dishwasher, washing machine, oven. UPVC double glazed window to rear, radiator, laminate flooring, door to garden.