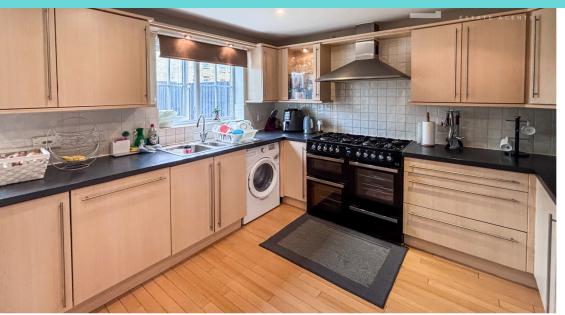

#### Kitchen/Diner

Fitted with a matching range of base and eye level units with worktop space over. Stainless steel sink with mixer tap, built-in appliances such as: fridge/freezer, dishwasher, washing machine, oven. UPVC double glazed window to rear, radiator, laminate flooring, door to garden.