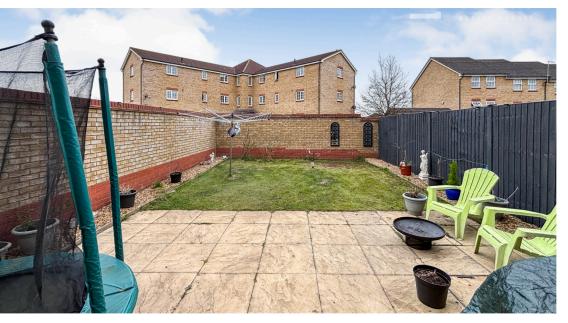

## Outside:

Rear garden is enclosed by panelled fence, patio with seating area. The property also comes with a garage, providing extra parking space.