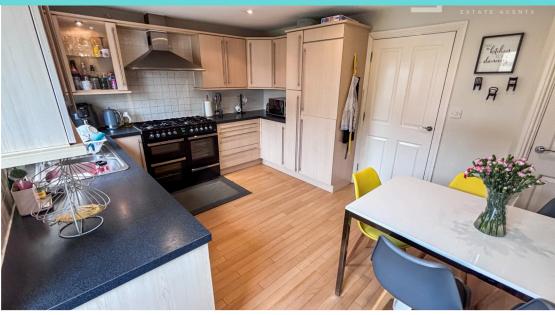

#### Kitchen/Diner

Fitted with a matching range of base and eye level units with worktop space over. Stainless steel sink with mixer tap, built-in appliances such as: fridge/freezer, dishwasher, washing machine, oven. UPVC double glazed window to rear, radiator, laminate flooring, door to garden.