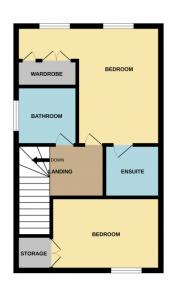

The property has an Entrance hall with doors to all rooms including the WC, Dining Room and the Kitchen/Diner with doors to the rear.

The first floor has the Lounge and a Bedroom. The second floor has 2 bedrooms and the bathroom. Bedroom 1 also has an Ensuite

### **Second Floor Landing**

#### **Bedroom 1**

Double glazed velux window to rear, UPVC double glazed window to rear, built-in double wardrobe, radiator, fitted carpet, door to:

**Shower Room** 1.65m x 1.83m (5' 5" x 6')

Shower, wash hand basin and WC, radiator, vinyl flooring.

## **Bedroom 2** 3.56m x 2.74m (11' 8" x 9')

UPVC double glazed window to front, radiator, fitted carpet, two double power points.

## **Bathroom** 1.70m x 2.06m (5' 7" x 6' 9")

Three piece suite comprising deep panelled bath, wash hand basin, WC, tiled surround, UPVC frosted double glazed window to side, radiator, vinyl flooring.