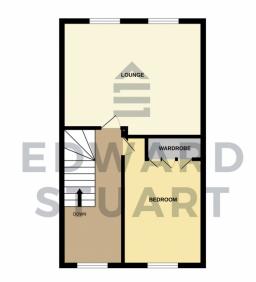

The property has an Entrance hall with doors to all rooms including the WC, Dining Room and the Kitchen/Diner with doors to the rear.

The first floor has the Lounge and a Bedroom. The second floor has 2 bedrooms and the bathroom. Bedroom 1 also has an Ensuite

### **First Floor Landing**

Stairs, door to:

**Lounge** 4.04m x 4.55m (13' 3" x 14' 11")

Two UPVC double glazed windows to rear, fireplace, two radiators, fitted carpet, TV point.

**Bedroom 3** 2.72m x 3.78m (8' 11" x 12' 5")

UPVC double glazed window to front, built-in triple wardrobe, radiator, fitted carpet.