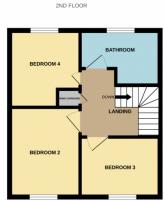

The second floor features three additional bedrooms, providing ample space for family or guests, along with a family bathroom that caters to every need.

Outside, the property boasts a Single Garage and a Driveway for off-road parking, complemented by a delightful enclosed Rear Garden that offers a great retreat for outdoor enjoyment.

# **Family Bathroom**

Four piece suite comprising of an opaque UPVC double glazed window, panelled bath with detachable shower head, heated towell rail, double walk in shower cubicle with rainfall sshower over, WC and hand wash basin.

**Bedroom 4** 3.73*m* x 2.51*m* (12' 3" x 8' 3") UPVC double glazed window, radiator.

**Bedroom 3** 3.73*m* x 2.59*m* (12' 3" x 8' 6") UPVC double glazed window, radiator.

**Bedroom 2** 4.78*m* x 2.59*m* (15' 8" x 8' 6") UPVC double glazed window, radiator.