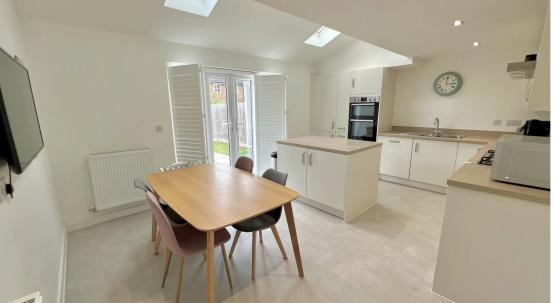

## Kitchen-Diner 5.18m x 3.76m (17' x 12' 4")

Open plan kitchen-diner with skylights, and UPVC double glazed french doors to the garden, comprising of matching wall and base level units with worktops over, matching island with extra storage, five ring gas hob with extractor over, eye level integrated double oven, dish washer, fridge freezer, one and a half bowl stainless steel sink with mixer tap over.