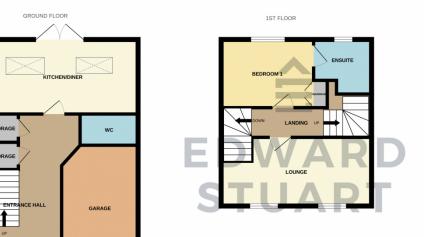

Welcome to this inviting four-bedroom townhouse, perfectly positioned just a stone's throw away from the vibrant city centre and easily accessible train station.

Upon entering the ground floor, you are greeted by a welcoming Entrance Hall that leads to a convenient W/C, and a well-appointed Kitchen/Diner, ideal for gatherings and family meals.

Ascending to the first floor, you will find a comfortable Lounge that's perfect for relaxation, along with a generously-sized Master Bedroom complete with its own En-Suite bathroom and built in wardrobes for added privacy and convenience.

#### **Entrance Hall**

Stairs to first floor, ample storage, doors to all rooms;

## WC

Comprising of a WC, radiator and a hand wash basin.

## Kitchen-Diner 5.18m x 3.76m (17' x 12' 4")

Open plan kitchen-diner with skylights, and UPVC double glazed french doors to the garden, comprising of matching wall and base level units with worktops over, matching island with extra storage, five ring gas hob with extractor over, eye level integrated double oven, dish washer, fridge freezer, one and a half bowl stainless steel sink with mixer tap over.

# **First Floor Landing**

Doors to all rooms;

Lounge 5.21m x 3.71m (17' 1" x 12' 2") Two UPVC double glazed windows, two radiators.

**Bedroom 1** 3.45m x 2.97m (11' 4" x 9' 9") UPVC double glazed window, radiator, built in wardrobes, door to;

# Ensuite

Generous en suite comprising of an opaque UPVC double glazed window, double walk in shower cubicle with rainfall shower over, heated towel rail, WC, wash hand basin.

Second Floor Landing Doors to all rooms;

# Outside

This property boasts a generous garden as it is the corner plot, which is mainly laid to lawn, to the front the property has a driveway and a garage.

RAGE