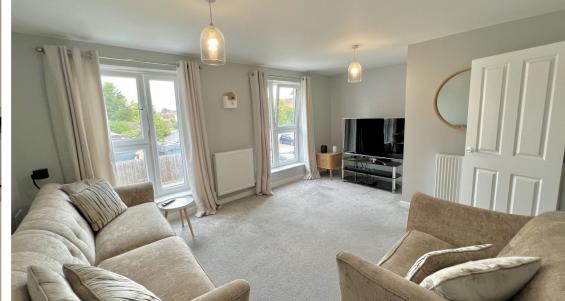

# **First Floor Landing**

Doors to all rooms;

Lounge 5.21m x 3.71m (17' 1" x 12' 2") Two UPVC double glazed windows, two radiators.

**Bedroom 1** 3.45m x 2.97m (11' 4" x 9' 9") UPVC double glazed window, radiator, built in wardrobes, door to;