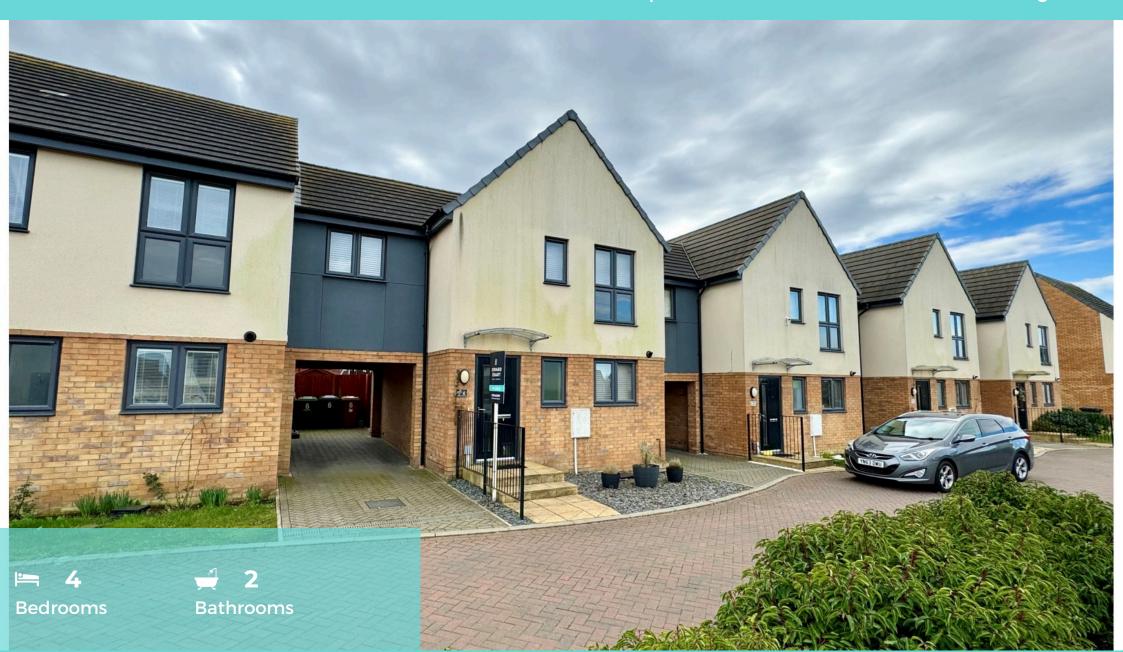

# Offers in excess of £270,000 Harper Crescent, GUNTHORPE, Peterborough, PE4

## Offers in excess of £270,000 Harper Crescent, GUNTHORPE, Peterborough, PE4

MODERN, well presented 4 bedroom home with LARGE REAR GARDEN AND CAR PORT.

The property has been built by Keepmoat homes and has had I owner from new. The proeprty has and Entrance Hall with stairs to the first floor, WC, Kitchen/Diner and the Lounge with double doors leading to the extended patio.

The first floor has 4 bedrooms, bathroom and ENSUITE to bedroom 1

The front of the home looks over a green area with access to the car port which has gated leading to the rear garden with tap, extended patio, outside lights and electric point. The rear garden is mainly laid to lawn with a shed and enclosed by fences MODERN, well presented 4 bedroom home with LARGE REAR GARDEN AND CAR PORT being sold with NO CHAIN