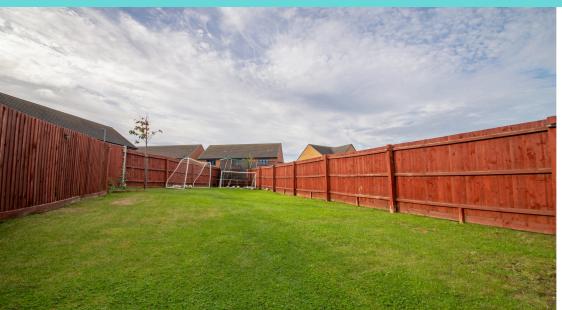

The first floor has 4 bedrooms, bathroom and ENSUITE to bedroom 1

The front of the home looks over a green area with access to the car port which has gated leading to the rear garden with tap, extended patio, outside lights and electric point. The rear garden is mainly laid to lawn with a shed and enclosed by fences MODERN, well presented 4 bedroom home with LARGE REAR GARDEN AND CAR PORT being sold with NO CHAIN

The first floor has 4 bedrooms, bathroom and ENSUITE to bedroom 1

The front of the home looks over a green area with access to the car port which has gated leading to the rear garden with tap, extended patio, outside lights and electric point. The rear garden is mainly laid to lawn with a shed and enclosed by fences

### Outside

There is a car port providing off road parking and front garden laid to decorative shingle. The rear garden is laid to lawn with an extended patio, lights, tap, electric point and shed