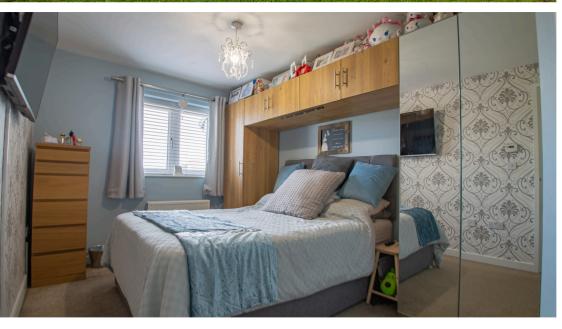

**Lounge** 14' 8" x 11' 8" (4.47m x 3.56m)

With UPVC double doors to the rear, radiator and storage

First floor

**Bedroom 1** 13' 3" x 8' 9" (4.04m x 2.67m)

With UPVC window to the front and radiator