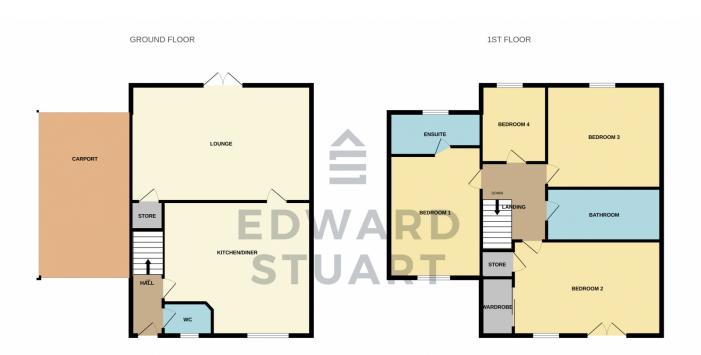

## Offers in excess of £270,000 Harper Crescent, GUNTHORPE, Peterborough, PE4

MODERN, well presented 4 bedroom home with LARGE REAR GARDEN AND CAR PORT.

The property has been built by Keepmoat homes and has had I owner from new. The proeprty has and Entrance Hall with stairs to the first floor, WC, Kitchen/Diner and the Lounge with double doors leading to the extended patio.

The first floor has 4 bedrooms, bathroom and ENSUITE to bedroom 1

The front of the home looks over a green area with access to the car port which has gated leading to the rear garden with tap, extended patio, outside lights and electric point. The rear garden is mainly laid to lawn with a shed and enclosed by fences MODERN, well presented 4 bedroom home with LARGE REAR GARDEN AND CAR PORT being sold with NO CHAIN

#### **Entrance Hall**

With stairs to the first floor and doors to all rooms

### WC

Fitted with WC, Wash hand basin and UPVC window to the front

**Kitchen/Diner** 13' 5" x 11' 6" (4.09m x 3.51m)

Fitted base and wall units with wokrtops over and sink. Built in oven with hob and extractor fan. Space for appliances, Part tiled walls, sunken spotlights, radiator and UPVC window to the front

**Lounge** 14' 8" x 11' 8" (4.47m x 3.56m)

With UPVC double doors to the rear, radiator and storage

First floor

**Bedroom 1** 13' 3" x 8' 9" (4.04m x 2.67m)

With UPVC window to the front and radiator

### **Ensuite**

Fitted with WC, Wash hand basin and shower cubicle. Part tield walls and UPVC window to the rear

**Bedroom 2** 11' 5" x 9' 7" (3.48m x 2.92m)

With UPVC juliet balcony and window to the front, radiator and storage

**Bedroom 3** 9' 9" x 8' 4" (2.97m x 2.54m)

With UPVC window to the rear and radiator

**Bedroom 4** 6' 8" x 5' 11" (2.03m x 1.80m)

With UPVC window to the rear and radiator

**Bathroom** 

Fitted with WC, Wash hand basin and bath with screen, taps, shower and part tield walls. Extractor fan and sunken spotlights

### Outside

There is a car port providing off road parking and front garden laid to decorative shingle. The rear garden is laid to lawn with an extended patio, lights, tap, electric point and shed

## Offers in excess of £270,000 Harper Crescent, GUNTHORPE, Peterborough, PE4

Whits every attempt has been made to ensure the accuracy of the floorplan contained here, measurements of doors, witdows, rooms and any other lems are approximate and not responsibility is taken for any enror, omission or mis-statement. This plan is for illustrative purposes only and should be used as such by any prospective purchaser. The services, systems and appliances shown have not been tested and no guarantee as to their operability or efficiency can be given.