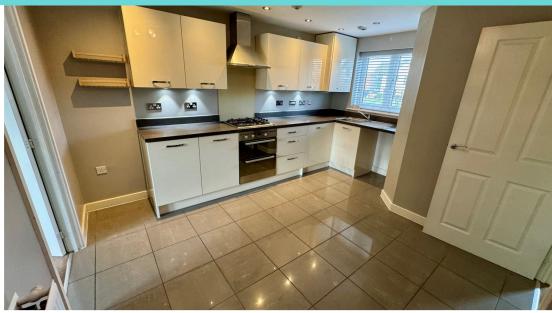

### WC

Fitted with WC, Wash hand basin and UPVC window to the front

**Kitchen/Diner** 13' 5" x 11' 6" (4.09m x 3.51m)

Fitted base and wall units with wokrtops over and sink. Built in oven with hob and extractor fan. Space for appliances, Part tiled walls, sunken spotlights, radiator and UPVC window to the front