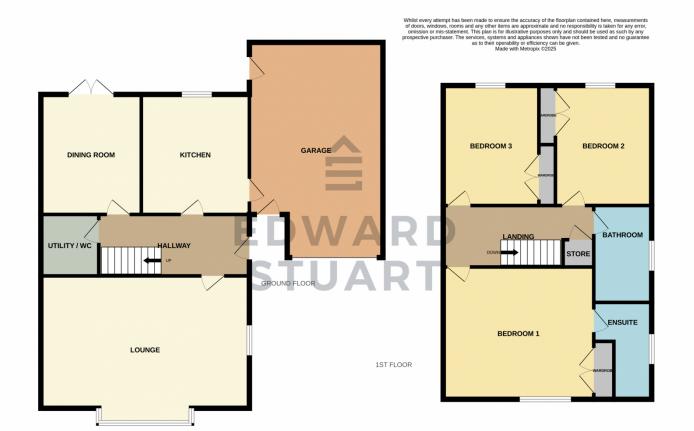

# **Entrance Hall**

With doors to all rooms, LVT flooring and stairs to the first floor - Radiator

**Lounge** 5.46m x 3.38m (17' 11" x 11' 1")

With BOX UPVC window to the front and UPVC window to the side and radiator

**Kitchen** 3.00m x 2.57m (9' 10" x 8' 5")

Fitted base and wall units with worktops and sink, built in oven with hob and extractor. Space for appliances and wall mounted boiler. Sunken spotlights and service door to the

**Dining Room** 2.97m x 2.70m (9' 9" x 8' 10")

With UPVC doors to the rear and radiator. LVT flooring

# **WC / Utility Room**

Fitted with WC and Wash Hand Basin. Space for appliances

## First floor

With doors to all rooms and storage

**Bedroom 1** 3.66m x 3.28m (12' x 10' 9")

With UPVC window to the front, radiator and fitted wardrobes - Door to

### **Ensuite**

Refitted with WC, Wash hand basin and shower. Part tiled walls and UPVC window to the side

**Bedroom 2** 3.00m x 2.57m (9' 10" x 8' 5")

With UPVC window to the rear, radiator and fitted wardrobes

**Bedroom 3** 3.00m x 2.08m (9' 10" x 6' 10")

With UPVC window to the rear, radiator and fitted wardrobes

# **Bathroom**

Fitted with WC, Wash hand basin and bath Part tiled walls and UPVC window to the side