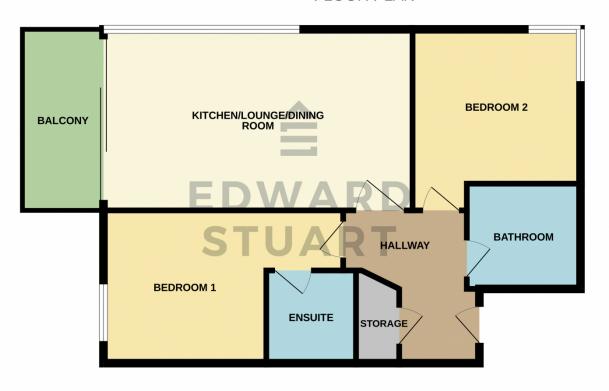

**Bedroom 2** 4.06m x 3.15m (13' 4" x 10' 4")

Double glazed uPVC box window, radiator.

### Kitchen/Lounge/Diner 6.48m x 4.06m (21' 3" x 13' 4")

This contemporary space embodies both sophistication and practicality. The stylish Zanussi stainless steel electric fan oven and induction hob effortlessly simplify the cooking process, complemented by the Caple stainless steel chimney extractor to maintain a clean and pleasant environment. The Oakwood Kitchens designer units seamlessly house the Zanussi integrated appliances ensuring a cohesive look throughout the space. The quartz stone worktops and upstands, offer a stunning and durable surface for food preparation, while the stainless steel splashback adds a modern touch to the room. The Fascino stainless steel sink with a spacious single bowl and elegant curved tap with clip-on hose-spray extension transforms washing up into a delightful task. A standout feature of this area is the inclusion of a Fascino instant boiling water tap, integrated stainless steel soap dispenser, combining convenience and elegance in one space. Natural light floods in from the balcony and large windows, offering serene views and enhancing the overall ambiance of the room. The following appliances are integrated; \*Fridge/Freezer \*Washer/Dryer \*Dishwasher

**Bedroom 1** 5.23m x 3.45m (17' 2" x 11' 4")

Double glazed uPVC window, integrated wardrobe, radiator, door to;

### **En-Suite**

This stunning en-suite features top-of-the-line amenities including a Fascino digitally controlled Smart Tap, a Smart mirror with LED lighting and other convenient features. A stylish walnut vanity unit with integrated storage, a RAK Ceramics basin and toilet with hygiene features, a Fascino Smart Shower, and heater chrome towel rails for added comfort. The ensuite is elegantly designed with RAK Ceramics porcelain wall and floor tiles, and low-level LED strip lighting for a modern and sophisticated look. Walnut vanity unit with integrated storage space and black porcelain worktop RAK Ceramics basin RAK Ceramics Hygiene WC with RAKRimless pan and soft close ergonomic design seat Fascino Smart Shower Heater chrome towel rails RAK Ceramics porcelain wall and floor tiles low-level LED strip lighting