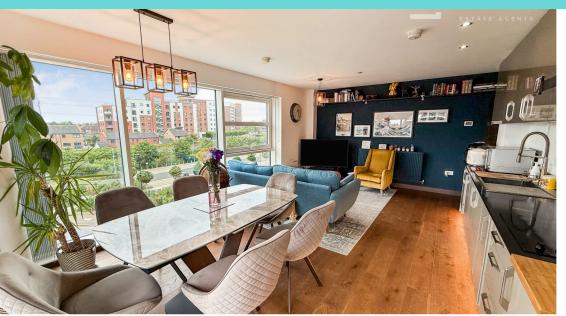

This south facing property is perfect for a contemporary style of living in the heart of Peterborough city centre.

Upon entering, you are met with a large living/dining area alongside a sleek, modern kitchen - ideal for entertaining. The floor-to-ceiling windows are a stunning feature of this property making the space inviting and airy. Following through, there is a large balcony allowing space for stylish garden furniture, potential balcony foliage and lovely views of the River Nene.

### Kitchen/Lounge/Diner 6.48m x 4.06m (21' 3" x 13' 4")

This contemporary space embodies both sophistication and practicality. The stylish Zanussi stainless steel electric fan oven and induction hob effortlessly simplify the cooking process, complemented by the Caple stainless steel chimney extractor to maintain a clean and pleasant environment. The Oakwood Kitchens designer units seamlessly house the Zanussi integrated appliances ensuring a cohesive look throughout the space. The quartz stone worktops and upstands, offer a stunning and durable surface for food preparation, while the stainless steel splashback adds a modern touch to the room. The Fascino stainless steel sink with a spacious single bowl and elegant curved tap with clip-on hose-spray extension transforms washing up into a delightful task. A standout feature of this area is the inclusion of a Fascino instant boiling water tap, integrated stainless steel soap dispenser, combining convenience and elegance in one space. Natural light floods in from the balcony and large windows, offering serene views and enhancing the overall ambiance of the room. The following appliances are integrated; \*Fridge/Freezer \*Washer/Dryer \*Dishwasher