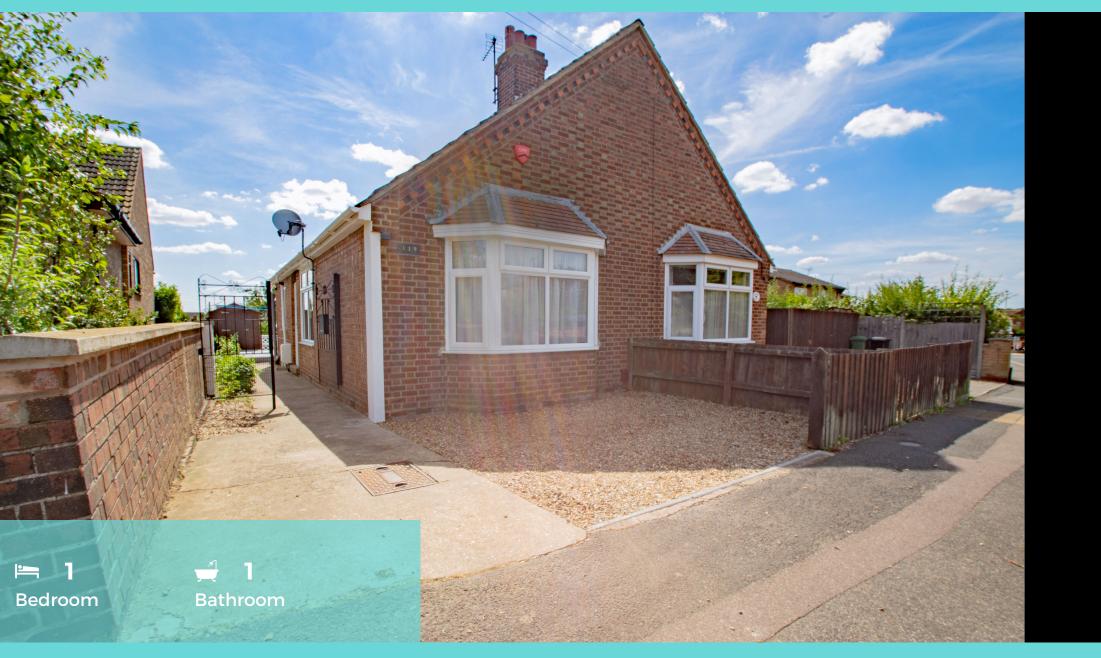

# Offers over £190,000 High Street, Peterborough, Lincolnshire, PE6

Pinnacle House, Newark Road | Sales@edward-stuart.co.uk

# Offers over £190,000 High Street, Peterborough, Lincolnshire, PE6

01733 942000

1 BEDROOM RE-FURBISHED BUNGALOW The property has a Lounge/Diner, Double Bedroom, REFITTED SHOWER ROOM and REFITTED KITCHEN with Granite Worktops. There is also a conservatory off the kitchen leading to the GENEROUS garden with shed and mature treesThere is a driveway for 1 at the front

#### Outside

To the front of the property there is a gravelled area which provides off road parking. Gated side access leading to a raised patio area which is surrounded by a brick trellis and steps down to the lawned rear garden. The garden benefits from fruit trees and three garden sheds. The rear garden is surrounded by a timber built fence.