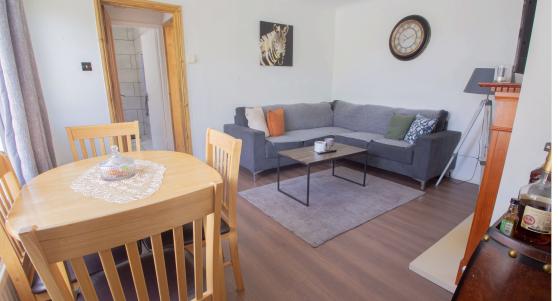

**Lounge/Diner** 13' 8" x 11' 5" (4.16m x 3.48m) With UPVC window to the side and door to the side. Radiator and feature fireplace

**Bedroom** 13' 8" x 12' 5" (4.16m x 3.78m) Bay UPVC window to the front and radiator