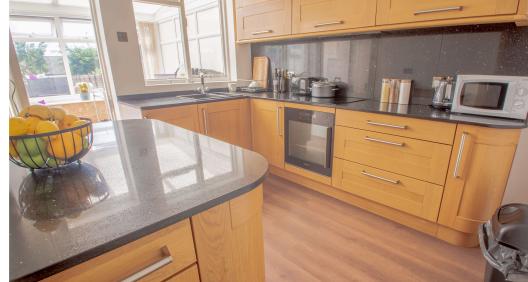

#### **Shower Room**

Fitted with WC, Wash hand basin and double shower enclosure. UPVC window, tiled walls and floor and heated towel rail

**Kitchen** 10' 9" x 8' 1" (3.27m x 2.46m) Refitted base and wall units with granite worktops over. Part tiled walls, Sink