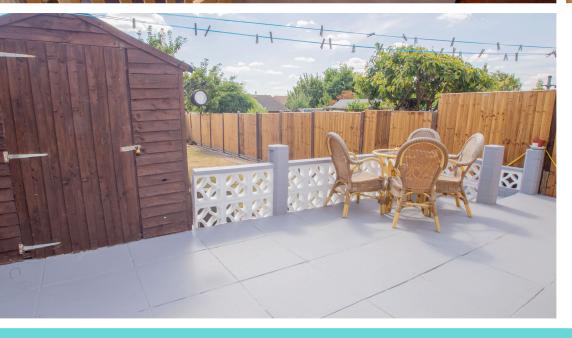

#### Outside

To the front of the property there is a gravelled area which provides off road parking. Gated side access leading to a raised patio area which is surrounded by a brick trellis and steps down to the lawned rear garden. The garden benefits from fruit trees and three garden sheds. The rear garden is surrounded by a timber built fence.