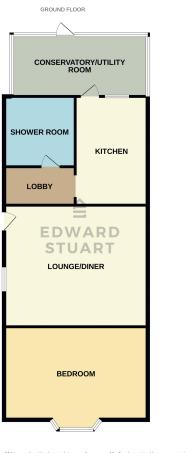

# Offers over £190,000 High Street, Peterborough, Lincolnshire, PE6

01733 942000

1 BEDROOM RE-FURBISHED BUNGALOW The property has a Lounge/Diner, Double Bedroom, REFITTED SHOWER ROOM and REFITTED KITCHEN with Granite Worktops. There is also a conservatory off the kitchen leading to the GENEROUS garden with shed and mature treesThere is a driveway for 1 at the front

**Lounge/Diner** 13' 8" x 11' 5" (4.16m x 3.48m) With UPVC window to the side and door to the side. Radiator and feature fireplace

**Bedroom** 13' 8" x 12' 5" (4.16m x 3.78m) Bay UPVC window to the front and radiator

Lobby Boiler and access to Shower Room and Kitchen

#### **Shower Room**

Fitted with WC, Wash hand basin and double shower enclosure. UPVC window, tiled walls and floor and heated towel rail

**Kitchen** 10' 9" x 8' 1" (3.27m x 2.46m) Refitted base and wall units with granite worktops over. Part tiled walls, Sink

**Conservatory** 11' 3" x 7' 1" (3.43m x 2.16m)