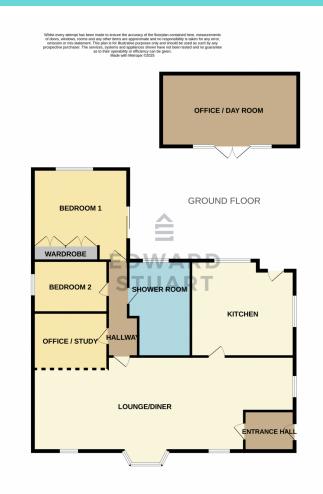

#### Hall

**Lounge / Diner** 8.92m x 4.03m (29' 3" x 13' 3") Irregular Shape

With 2 UPVC windows to the front, UPVC Bay window to front and UPVC window to the side, 2 radiators and doors to all rooms - Sunken spotlights

**Kitchen** 3.19m x 3.53m (10' 6" x 11' 7")

Fitted base and wall units with worktops, sink and undercounter lights. built in double oven with hob and extractor fan. Fitted dishwasher and space for appliances. UPVC windows to the side and rear and UPVC door to the rear

#### **Inner Hall**

With doors to all rooms

**Bedroom 3/Office** 2.07m x 2.27m (6' 9" x 7' 5") Irregular Shape

With loft access

**Bedroom 2** 2.69m x 2.57m (8' 10" x 8' 5")

With UPVC window to the side and radiator

**Bedroom 1** 4.00m x 3.55m (13' 1" x 11' 8")

With UPVC window to the rear and sliding door to the side, radiator and wardrobes

#### **Shower Room**

Refitted with WC and wash hand basin with storage fitted in a vanity unit. double shower cubicle. Part tiled walls, heated towel rail and UPVc window to the rear

## Outside

Outside the property has a front garden thats laid to gravel with gated access to the show-piece rear garden that has raised beds with feature lighting, ceramic tiles on split levels with steps and a artificial lawn area, composite fencing all around and its maintenance free! The rear garden also has a Office/Garden room with power and light.

# Garage

Electric door, power and light - parking in front