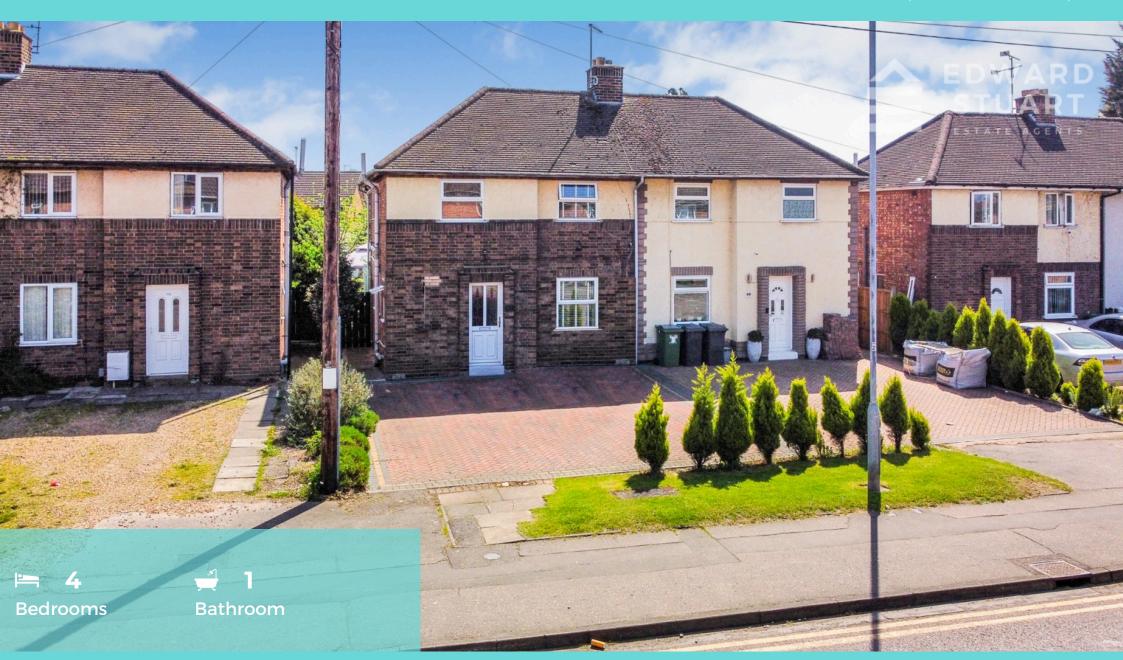

## Offers in the region of £280,000 Welland Road, DOGSTHORPE, PEI

Welcome to this well-maintained and generously extended four-bedroom semi-detached home, offering spacious and versatile living accommodation in a desirable location. Upon entering, you are greeted by a welcoming entrance hall featuring a convenient WC. To the right, the comfortable lounge boasts beautiful oak flooring and a charming log burner, creating a warm and inviting atmosphere. An opening from the lounge leads seamlessly into the dining area, perfect for family gatherings and entertaining, with sliding doors providing direct access to the garden room. To the left, a door leads to the well-presented kitchen, which is exceptionally maintained and features a practical breakfast bar and a handy pantry for storage.

The south west facing rear garden is a true oasis, thoughtfully designed for outdoor enjoyment and productivity, featuring vegetable beds, a variety of fruit trees including plum and pear, and a decked area perfect for outdoor dining and relaxation. A garage provides additional storage, while the front driveway comfortably accommodates two or more vehicles.