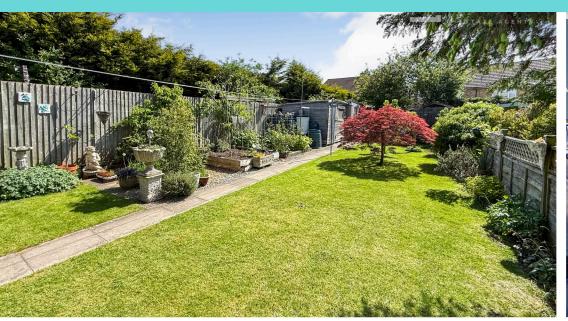

The south west facing rear garden is a true oasis, thoughtfully designed for outdoor enjoyment and productivity, featuring vegetable beds, a variety of fruit trees including plum and pear, and a decked area perfect for outdoor dining and relaxation. A garage provides additional storage, while the front driveway comfortably accommodates two or more vehicles.