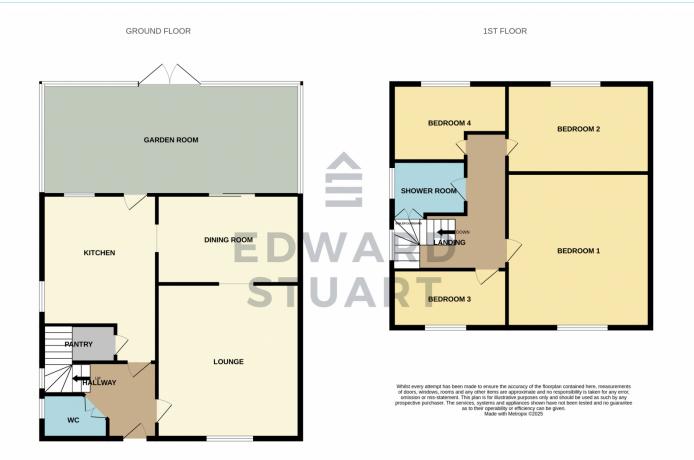

## Offers in the region of £280,000 Welland Road, DOGSTHORPE, PEI

Welcome to this well-maintained and generously extended four-bedroom semi-detached home, offering spacious and versatile living accommodation in a desirable location. Upon entering, you are greeted by a welcoming entrance hall featuring a convenient WC. To the right, the comfortable lounge boasts beautiful oak flooring and a charming log burner, creating a warm and inviting atmosphere. An opening from the lounge leads seamlessly into the dining area, perfect for family gatherings and entertaining, with sliding doors providing direct access to the garden room. To the left, a door leads to the well-presented kitchen, which is exceptionally maintained and features a practical breakfast bar and a handy pantry for storage.

At the rear of the property, a stunning 6mx4m garden room offers additional versatile space—ideal as a home office, studio, or relaxation area. Upstairs, the property continues to impress with four spacious and well-proportioned bedrooms, complemented by a recently refitted shower room, providing contemporary comfort.

**Room Measurements:** 

\*\*Bedroom 3\*\*

Size: approximately 8'10" x 8'7" (2.68 m x 2.61 m)

Features: UPVC double-glazed window, radiator

\*\*Bedroom 4\*\*

Size: approximately 10'0" x 7'7" (3.06 m x 2.31 m)

Features: UPVC double-glazed window, radiator