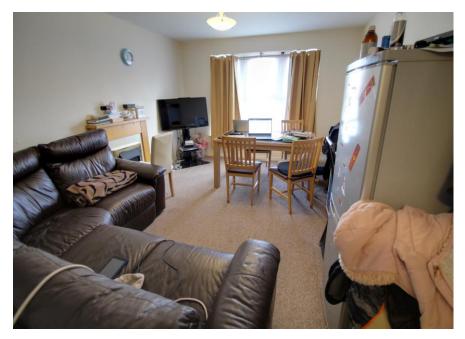

## Lounge

15' 0" x 11' 10" (4.57m x 3.60m)

UPVC Double glazed window to front and electric heater.