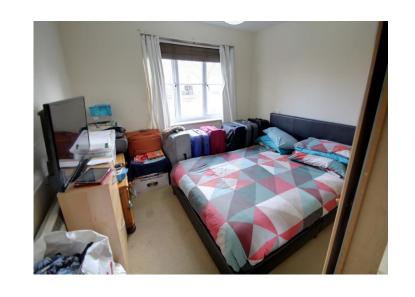

#### Bedroom 1

10' 10" x 10' 3" (3.30m x 3.12m)

UPVC Double glazed window to front and electric heater.

### **Bedroom 2**

10' 2" x 6' 7" (3.10m x 2.01m)

UPVC Double glazed window to rear and electric heater.