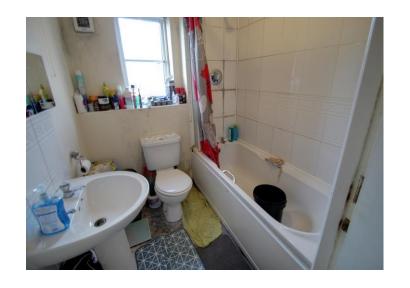

#### Bathroom

Fitted bath with mixer tap, WC and wash hand basin, part tiled walls, extractor fan and UPVC double glazed frosted window to rear.