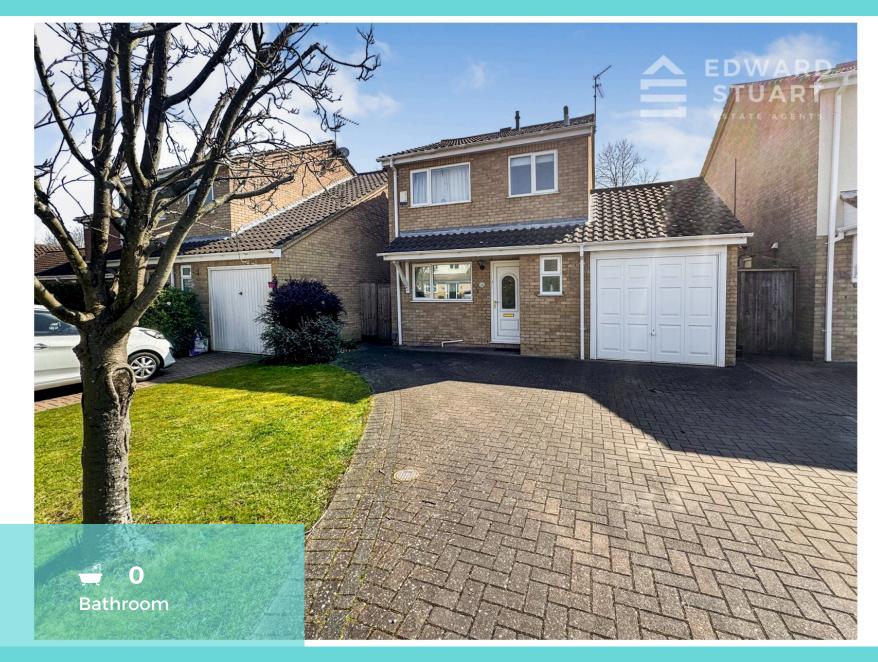

## £305,000 Fallowfield, ORTON WISTOW, Peterborough PE2

Being sold with NO CHAIN is this 3 BEDROOM DETACHED home in Orton Wistow

The property has an Entrance Hall with doors to all rooms including a WC and stairs the first floor. The Kitchen is too the front of the home and the rear has the Lounge with doors to the rear and open plan to the Dining Room

The first floor has a landing with AC (Housing the refitted boiler) and 3 bedrooms (2 with fitted storage) and the Family Bathroom.

Outside the home has a front garden with driveway leading to the Garage. There is also side access to the Rear garden thats mainly laid to lawn with mature trees, shrubs and borders

## Outside

There is a driveway leading to the garage. There are front garden and rear gardens, the rear garden is laid to lawn with mature trees, shrubs and borders