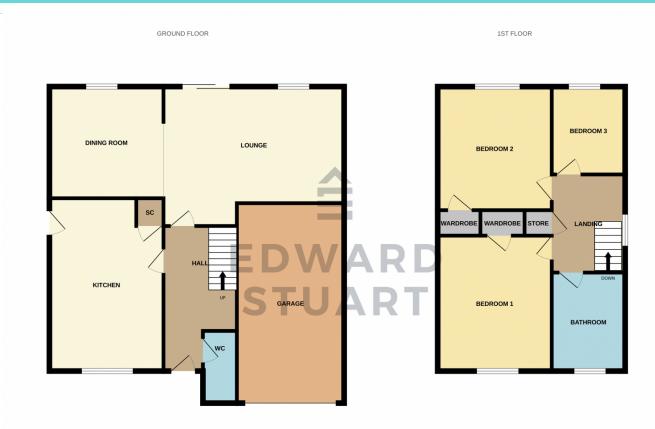

## £305,000 Fallowfield, ORTON WISTOW, Peterborough PE2

Being sold with NO CHAIN is this 3 BEDROOM DETACHED home in Orton Wistow

The property has an Entrance Hall with doors to all rooms including a WC and stairs the first floor. The Kitchen is too the front of the home and the rear has the Lounge with doors to the rear and open plan to the Dining Room

The first floor has a landing with AC (Housing the refitted boiler) and 3 bedrooms (2 with fitted storage) and the Family Bathroom.

Outside the home has a front garden with driveway leading to the Garage. There is also side access to the Rear garden thats mainly laid to lawn with mature trees, shrubs and borders

**Entrance Hall** With doors to all rooms and stairs to the first floor

#### **WC** Fitted with WC and wash hand basin. UPVC window to the front

**Kitchen** 14' 7" x 8' 4" (4.45m x 2.54m) Fitted base and wall units with worktops and sink, built in oven with hob and space for appliances, Storage, UPVC window to the front and door to the side

**Lounge** 15' 2" x 10' 10" (4.62m x 3.30m) With UPVC window to the rear and door. Radiator

**Dining Room**  $11' \times 8' 7'' (3.35m \times 2.62m)$ With UPVC window to the rear and radiator

**First floor** With doors to all rooms, AC and UPVC window to the side

**Bedroom 1** 11' 10" x 9' 3" (3.61m x 2.82m) With UPVC window to the front, radiator and storage

**Bedroom 2** 11' 5" x 9' 0" (3.48m x 2.74m) With UPVC window to the rear, radiator and storage

**Bedroom 3** 7' 10" x 6' 7" (2.39m x 2.01m) With UPVC window to the front and radiator

#### Bathroom

Fitted with WC, wash hand basin and bath with taps, shower and screen. Part tiled walls and UPVC window to the front

## Outside

There is a driveway leading to the garage. There are front garden and rear gardens, the rear garden is laid to lawn with mature trees, shrubs and borders