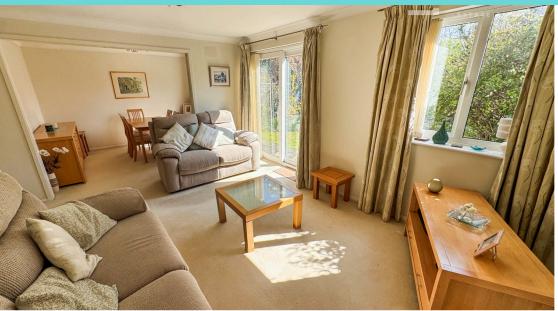

**Lounge** 15' 2" x 10' 10" (4.62m x 3.30m) With UPVC window to the rear and door. Radiator

**Dining Room**  $11' \times 8' 7'' (3.35m \times 2.62m)$ With UPVC window to the rear and radiator

**First floor** With doors to all rooms, AC and UPVC window to the side