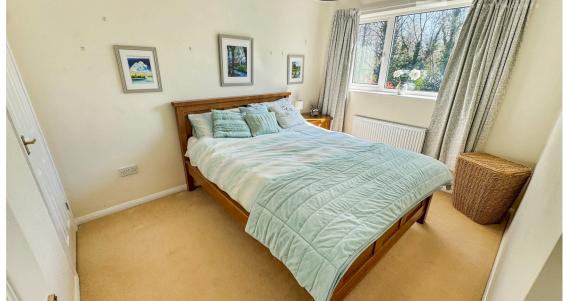

**Bedroom 1** 11' 10" x 9' 3" (3.61m x 2.82m) With UPVC window to the front, radiator and storage

**Bedroom 2** 11' 5" x 9' 0" (3.48m x 2.74m) With UPVC window to the rear, radiator and storage

**Bedroom 3** 7' 10" x 6' 7" (2.39m x 2.01m) With UPVC window to the front and radiator