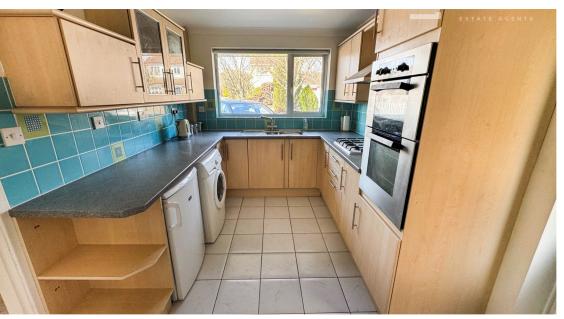

#### **WC** Fitted with WC and wash hand basin. UPVC window to the front

**Kitchen** 14' 7" x 8' 4" (4.45m x 2.54m) Fitted base and wall units with worktops and sink, built in oven with hob and space for appliances, Storage, UPVC window to the front and door to the side