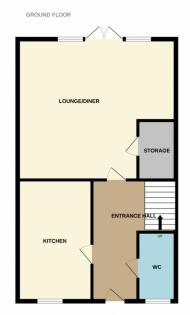

**Entrance Hall** 

Cloakroom

**Kitchen** 3.76m x 1.88m (12' 4" x 6' 2")

**Lounge/Dining Room** 4.90m x 2.90m (16' 1" x 9' 6")

**First Floor Landing** 

**Bedroom 3** 3.88m x 2.15m (12' 9" x 7' 1")

**Bedroom 2** 3.88m x 3.12m (12' 9" x 10' 3")

## Outside

Enclosed rear garden. Driveway providing ample off road parking for two vehicles.