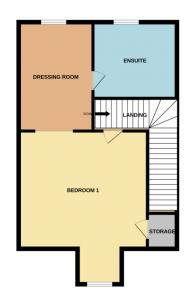

Edward Stuart is delighted to present this charming three-storey semi-detached home to the market. This beautifully appointed property features three spacious bedrooms, including a luxurious master suite located on the second floor, complete with a dressing room and En-suite bathroom for your utmost convenience and privacy.

**Bathroom** 

**Second Floor Landing** 

**Bedroom 1** 3.27m x 2.89m (10' 9" x 9' 6")

**Dressing Room** 3.17m x 1.87m (10' 5" x 6' 2")

**En-suite** 