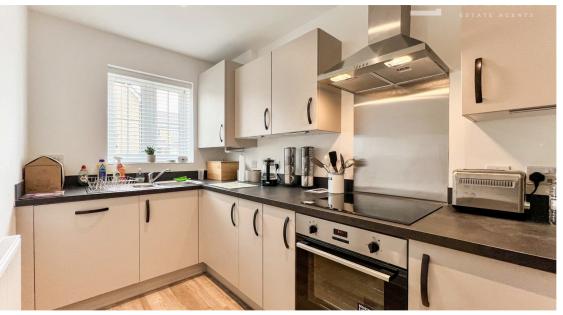

The home boasts a well-designed Jack and Jill bathroom equipped with a shower, catering to the needs of family and guests alike. The contemporary kitchen comes with integrated appliances, making cooking and entertaining a pleasure, while fitted flooring and tasteful window blinds add a touch of elegance throughout the residence.

**Entrance Hall** 

Cloakroom

**Kitchen** 3.76m x 1.88m (12' 4" x 6' 2")

**Lounge/Dining Room** 4.90m x 2.90m (16' 1" x 9' 6")

**First Floor Landing** 

**Bedroom 3** 3.88m x 2.15m (12' 9" x 7' 1")

**Bedroom 2** 3.88m x 3.12m (12' 9" x 10' 3")