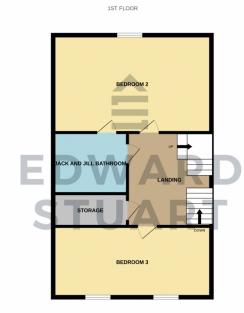

The home boasts a well-designed Jack and Jill bathroom equipped with a shower, catering to the needs of family and guests alike. The contemporary kitchen comes with integrated appliances, making cooking and entertaining a pleasure, while fitted flooring and tasteful window blinds add a touch of elegance throughout the residence.

**Entrance Hall** 

Cloakroom

**Kitchen** 3.76m x 1.88m (12' 4" x 6' 2")

**Lounge/Dining Room** 4.90m x 2.90m (16' 1" x 9' 6")

**First Floor Landing** 

**Bedroom 3** 3.88m x 2.15m (12' 9" x 7' 1")

**Bedroom 2** 3.88m x 3.12m (12' 9" x 10' 3")