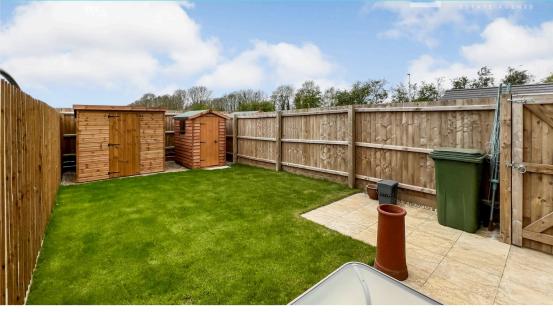

Upgrades have been thoughtfully implemented across the property, enhancing both comfort and style. Step outside to discover an enclosed rear garden, perfect for relaxation or outdoor gatherings, featuring a delightful patio seating area. Additionally, the property includes a driveway, providing off-road parking for two vehicles. This home is an excellent choice for those seeking modern living in a welcoming environment. Dont miss the opportunity to make it yours!

## Outside

Enclosed rear garden. Driveway providing ample off road parking for two vehicles.