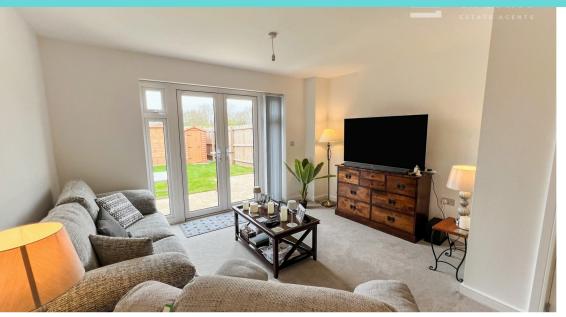

**Entrance Hall** 

Cloakroom

**Kitchen** 3.76m x 1.88m (12' 4" x 6' 2")

**Lounge/Dining Room** 4.90m x 2.90m (16' 1" x 9' 6")

**First Floor Landing** 

**Bedroom 3** 3.88m x 2.15m (12' 9" x 7' 1")

**Bedroom 2** 3.88m x 3.12m (12' 9" x 10' 3")