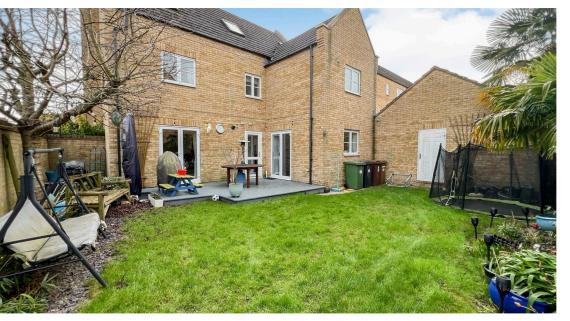

It includes an Entrance Hall with a Cloakroom, a sizable Lounge, a generous Dining Room/Study, and a fitted Kitchen that opens into a Breakfast Room. The first floor hosts a spacious Master Bedroom with a Dressing area and a five-piece Ensuite Shower/Bathroom, along with a second Bedroom featuring an Ensuite Shower Room, another double Bedroom, and a Family Bathroom. The second floor contains two additional double Bedrooms and another family bathroom. Outside, the open plan garden is bordered by shrub hedging, while the driveway offers off-road parking for at least four vehicles, leading to a double Garage. The enclosed garden is primarily laid to lawn. Viewing of this impressive family home is highly recommended.

**Utility Room** 

Landing

| Dressing Area 1.54m x 3.24m (5' 1" x 10' 8") Measurements including wardrobes                                                                                                                                                                                                                                                                   |
|-------------------------------------------------------------------------------------------------------------------------------------------------------------------------------------------------------------------------------------------------------------------------------------------------------------------------------------------------|
| <b>En-Suite</b> 3.20m x 3.43m (10' 6" x 11' 3")                                                                                                                                                                                                                                                                                                 |
| <b>Bedroom 2</b> 3.81m x 3.53m (12' 6" x 11' 7")                                                                                                                                                                                                                                                                                                |
| En-Suite                                                                                                                                                                                                                                                                                                                                        |
| <b>Bedroom 3</b> 3.55m x 2.79m (11' 8" x 9' 2")                                                                                                                                                                                                                                                                                                 |
| Family Bathroom                                                                                                                                                                                                                                                                                                                                 |
| 2nd Floor Landing                                                                                                                                                                                                                                                                                                                               |
| Bedroom 4 4.97m x 3.57m (16' 4" x 11' 9") Fitted wardrobe                                                                                                                                                                                                                                                                                       |
| Bedroom 5 2.75m x 3.20m (9' x 10' 6")                                                                                                                                                                                                                                                                                                           |
| Family Shower Room                                                                                                                                                                                                                                                                                                                              |
| Outside  Beside the property is a spacious double-width driveway providing off-road parking for a minimum of four cars. The double garage features a door leading into the back garden. The fully enclosed garden is beautifully laid to lawn, adorned with floral and shrub borders, a decking area, gated side access, and an exterior light. |