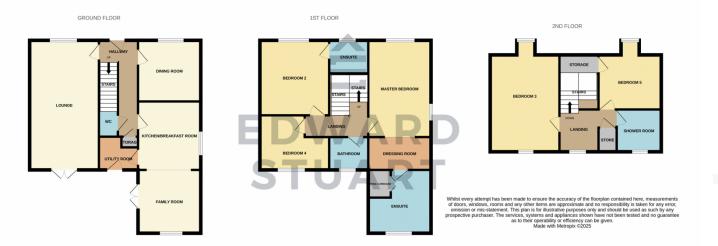

It includes an Entrance Hall with a Cloakroom, a sizable Lounge, a generous Dining Room/Study, and a fitted Kitchen that opens into a Breakfast Room. The first floor hosts a spacious Master Bedroom with a Dressing area and a five-piece Ensuite Shower/Bathroom, along with a second Bedroom featuring an Ensuite Shower Room, another double Bedroom, and a Family Bathroom. The second floor contains two additional double Bedrooms and another family bathroom. Outside, the open plan garden is bordered by shrub hedging, while the driveway offers off-road parking for at least four vehicles, leading to a double Garage. The enclosed garden is primarily laid to lawn. Viewing of this impressive family home is highly recommended.

**Entrance Hall** 

Cloakroom

**Lounge** 6.53m x 3.52m (21' 5" x 11' 7")

**Dining Room/Study** 3.21m x 2.96m (10' 6" x 9' 9")

**Kitchen** 3.18m x 3.11m (10' 5" x 10' 2")

**Breakfast Area** 3.21m x 3.16m (10' 6" x 10' 4")

**Utility Room** 

Landing

| Dressing Area 1.54m x 3.24m (5' 1" x 10' 8") Measurements including wardrobes                                                                                                                                                                                                                                                                   |
|-------------------------------------------------------------------------------------------------------------------------------------------------------------------------------------------------------------------------------------------------------------------------------------------------------------------------------------------------|
| <b>En-Suite</b> 3.20m x 3.43m (10' 6" x 11' 3")                                                                                                                                                                                                                                                                                                 |
| <b>Bedroom 2</b> 3.81m x 3.53m (12' 6" x 11' 7")                                                                                                                                                                                                                                                                                                |
| En-Suite                                                                                                                                                                                                                                                                                                                                        |
| <b>Bedroom 3</b> 3.55m x 2.79m (11' 8" x 9' 2")                                                                                                                                                                                                                                                                                                 |
| Family Bathroom                                                                                                                                                                                                                                                                                                                                 |
| 2nd Floor Landing                                                                                                                                                                                                                                                                                                                               |
| Bedroom 4 4.97m x 3.57m (16' 4" x 11' 9") Fitted wardrobe                                                                                                                                                                                                                                                                                       |
| Bedroom 5 2.75m x 3.20m (9' x 10' 6")                                                                                                                                                                                                                                                                                                           |
| Family Shower Room                                                                                                                                                                                                                                                                                                                              |
| Outside  Beside the property is a spacious double-width driveway providing off-road parking for a minimum of four cars. The double garage features a door leading into the back garden. The fully enclosed garden is beautifully laid to lawn, adorned with floral and shrub borders, a decking area, gated side access, and an exterior light. |

**Bedroom 1** 4.81m x 3.24m (15' 9" x 10' 8")