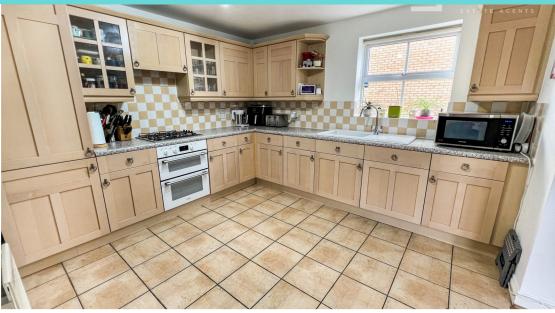

It includes an Entrance Hall with a Cloakroom, a sizable Lounge, a generous Dining Room/Study, and a fitted Kitchen that opens into a Breakfast Room. The first floor hosts a spacious Master Bedroom with a Dressing area and a five-piece Ensuite Shower/Bathroom, along with a second Bedroom featuring an Ensuite Shower Room, another double Bedroom, and a Family Bathroom. The second floor contains two additional double Bedrooms and another family bathroom. Outside, the open plan garden is bordered by shrub hedging, while the driveway offers off-road parking for at least four vehicles, leading to a double Garage. The enclosed garden is primarily laid to lawn. Viewing of this impressive family home is highly recommended.

**Entrance Hall** 

Cloakroom

**Lounge** 6.53m x 3.52m (21' 5" x 11' 7")

**Dining Room/Study** 3.21m x 2.96m (10' 6" x 9' 9")

**Kitchen** 3.18m x 3.11m (10' 5" x 10' 2")

**Breakfast Area** 3.21m x 3.16m (10' 6" x 10' 4")