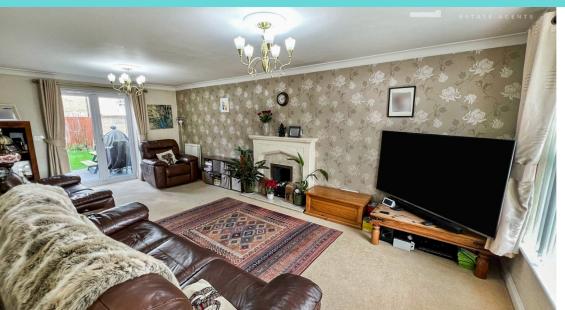

It includes an Entrance Hall with a Cloakroom, a sizable Lounge, a generous Dining Room/Study, and a fitted Kitchen that opens into a Breakfast Room. The first floor hosts a spacious Master Bedroom with a Dressing area and a five-piece Ensuite Shower/Bathroom, along with a second Bedroom featuring an Ensuite Shower Room, another double Bedroom, and a Family Bathroom. The second floor contains two additional double Bedrooms and another family bathroom. Outside, the open plan garden is bordered by shrub hedging, while the driveway offers off-road parking for at least four vehicles, leading to a double Garage. The enclosed garden is primarily laid to lawn. Viewing of this impressive family home is highly recommended.

**Entrance Hall** 

Cloakroom

**Lounge** 6.53m x 3.52m (21' 5" x 11' 7")

**Dining Room/Study** 3.21m x 2.96m (10' 6" x 9' 9")

**Kitchen** 3.18m x 3.11m (10' 5" x 10' 2")

**Breakfast Area** 3.21m x 3.16m (10' 6" x 10' 4")