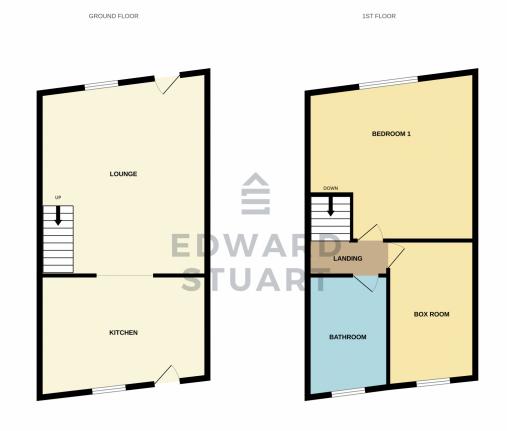

**Lounge** 11' 7" x 11' 2" (3.53m x 3.40m)

Double glazed uPVC window facing the front and a radiator.

**Kitchen** 10' 10" x 8' 10" (3.30m x 2.69m)

Double glazed uPVC window facing the rear, double glazed uPVC door to the rear, wall and base units with worktops and sink with mixer tap, part tiled walls. Space for appliances

## First floor

**Bedroom** 13' 4" x 11' 8" (4.06m x 3.56m)

Double glazed uPVC window facing the front and a radiator.

**Bedroom** 7' 8" x 5' 1" (2.34m x 1.55m)

Double glazed uPVC window facing the rear and a radiator.

## **Bathroom**

Heated towel rail, tiled splashbacks, close coupled WC, panelled bath with shower over bath and a pedestal sink.