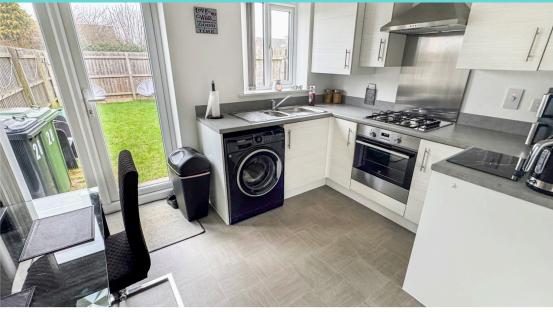

#### WC

Fitted with WC, mwash hand basin and UPVC window to the front

**Lounge** 15' 1" x 9' 3" (4.60m x 2.82m)

With UPVC window to the front and radiator

**Kicthen/Diner** 12' 9" x 8' 1" (3.89m x 2.46m)

Fitted base and wall units with worktops and sink. Built in oven with hob and exatrctor. Part tiled wall, radiator and UPVc window and double doors to the rear