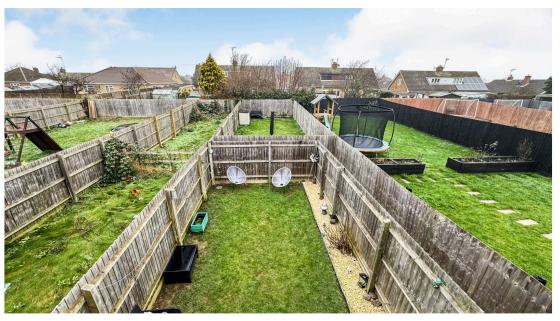

#### Outside

There is parking to the front for 2 cars. the rear garden is split in 2. There one near the house is fully enclosed with gated acess and patio. The one further from the home is also enclosed and laid to lawn