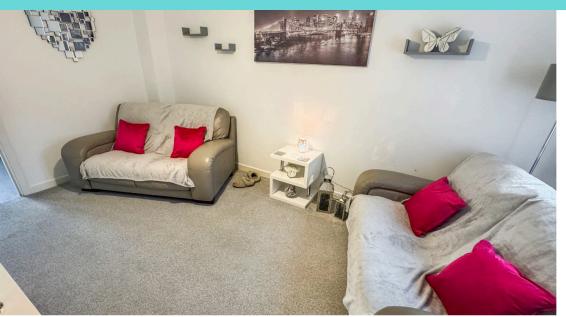

#### WC

Fitted with WC, mwash hand basin and UPVC window to the front

**Lounge** 15' 1" x 9' 3" (4.60m x 2.82m)

With UPVC window to the front and radiator

**Kicthen/Diner** 12' 9" x 8' 1" (3.89m x 2.46m)

Fitted base and wall units with worktops and sink. Built in oven with hob and exatrctor. Part tiled wall, radiator and UPVc window and double doors to the rear