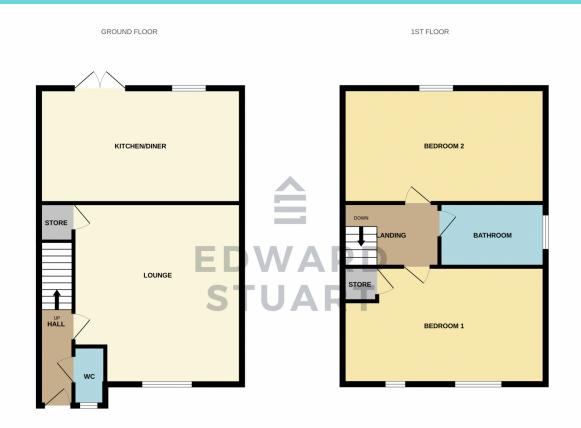

### IDEAL FIRST TIME BUY OR BUY TO LET

2 Bedroom End Terraced home in CUL-DE-SAC. The home has an Entrance Hall with stairs to the first floor and the WC. There is a Lounge and thje KITCHEN/DINER with double doors to the rear. The first floor has 2 DOUBLE BEDROOMS and the bathroom.

#### **IDEAL FIRST TIME BUY OR BUY TO LET**

2 Bedroom End Terraced home in CUL-DE-SAC. The home has an Entrance Hall with stairs to the first floor and the WC. There is a Lounge and thje KITCHEN/DINER with double doors to the rear. The first floor has 2 DOUBLE BEDROOMS and the bathroom.

#### **Entrance Hall**

With radiator, doors to all rooms and stairs to the first floor

#### WC

Fitted with WC, mwash hand basin and UPVC window to the front

**Lounge** 15' 1" x 9' 3" (4.60m x 2.82m)

With UPVC window to the front and radiator

**Kicthen/Diner** 12' 9" x 8' 1" (3.89m x 2.46m)

Fitted base and wall units with worktops and sink. Built in oven with hob and exatrctor. Part tiled wall, radiator and UPVc window and double doors to the rear

#### First floor

With doors to all rooms

**Bedroom 1** 12' 9" x 8' 6" (3.89m x 2.59m)

With 2 UPVC windows to the front and radiator

#### **Bathroom**

Fitted with WC, Wash hand basin and bath with taps, shower and screen. Part tield walls and UPVC window to the side

**Bedroom 2** 12' 9" x 8' 4" (3.89m x 2.54m)

With UPVC window to the rear and radiator

#### Outside

There is parking to the front for 2 cars. the rear garden is split in 2. There one near the house is fully enclosed with gated acess and patio. The one further from the home is also enclosed and laid to lawn

## Offers over £200,000 Georgia Mews, CARDEA, Peterborough, PE2

Whist every attempt has been made to ensure the accuracy of the floorplan contained here, measurements of doors, windows, rooms and any other terms are approximate and no responsibility is taken for any error, prospective purchaser. The services, systems and appliances shown have not been tested and no guarantee as to their operability or efficiency can be given.