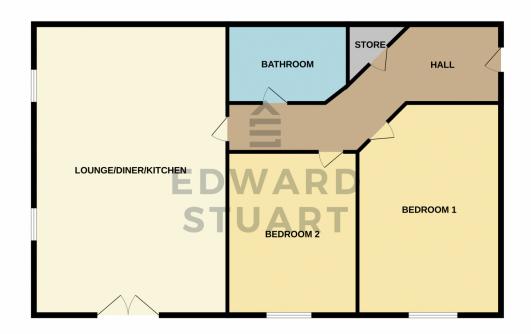

## **Entrance Hall**

With doors to all rooms and storage

**Bedroom 1** 3.75m x 2.66m (12' 4" x 8' 9")

With UPVC window to the front and radiator

**Bedroom 2** 2.79m x 2.46m (9' 2" x 8' 1")

With UPVC window to the front and radiator

## **Bathroom**

Fitted with WC, Wash hand basin and bath.

**Kitchen Area** 3.72m x 2.80m (12' 2" x 9' 2")

The Kitchen is fitted in a range of base and wall units with wokrtops and sink, built in oven with hob and extarctor, fitted dishwasher and space for appliances. UPVC window to the side

**Lounge Area** 3.61m x 2.80m (11' 10" x 9' 2")

Juliet balcony and UPVC window to the side and radiator

## **Outside**

The proeprty is in close proximity to the park and there are 2 allocate parking spaces