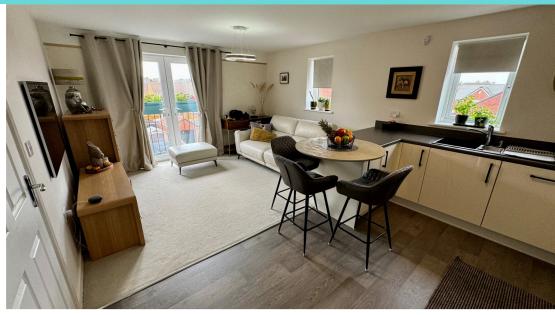

The accommodation features an entrance hall that leads to two spacious double bedrooms and a modern kitchen/diner with integral fridge/freezer and washer dryer. There is also a charming Juliet balcony, providing natural light and views.

**Lounge Area** 3.61m x 2.80m (11' 10" x 9' 2")

Juliet balcony and UPVC window to the side and radiator