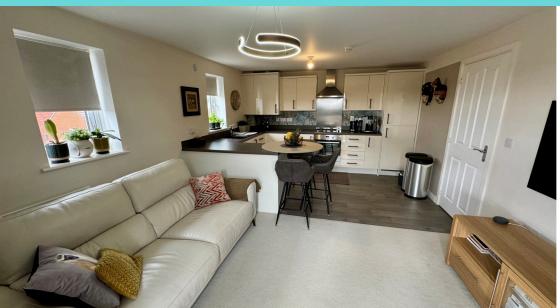

The accommodation features an entrance hall that leads to two spacious double bedrooms and a modern kitchen/diner with integral fridge/freezer and washer dryer. There is also a charming Juliet balcony, providing natural light and views.

## **Bathroom**

Fitted with WC, Wash hand basin and bath.

**Kitchen Area** 3.72m x 2.80m (12' 2" x 9' 2")

The Kitchen is fitted in a range of base and wall units with wokrtops and sink, built in oven with hob and extarctor, fitted dishwasher and space for appliances. UPVC window to the side