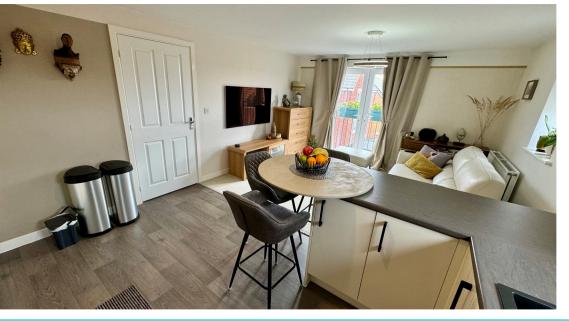

The accommodation features an entrance hall that leads to two spacious double bedrooms and a modern kitchen/diner with integral fridge/freezer and washer dryer. There is also a charming Juliet balcony, providing natural light and views.

**Lounge Area** 3.61m x 2.80m (11' 10" x 9' 2")

Juliet balcony and UPVC window to the side and radiator