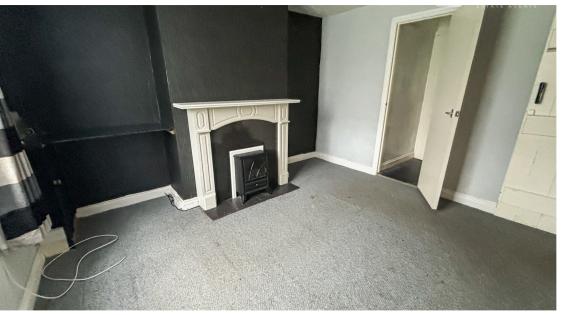

### **Entrance Hall**

Door to

**Lounge / Diner** 3.70m x 3.30m (12' 2" x 10' 10")

With window to the front and stairs to the first floor