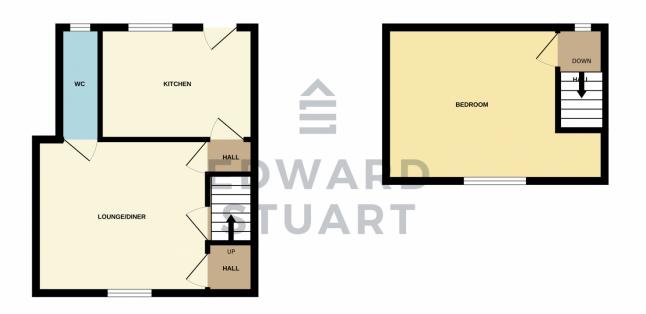

### **Entrance Hall**

Door to

**Lounge / Diner** 3.70m x 3.30m (12' 2" x 10' 10")

With window to the front and stairs to the first floor

### WC

Fitted WC and wash hand basin

## Lobby

Storage and access to

**Kitchen** 2.30m x 2.20m (7' 7" x 7' 3")

Fitted units with worktops and space for appliances. Window to the rear

### First floor

Window to the rear and door to

**Bedroom** 3.70m x 3.10m (12' 2" x 10' 2")

With window to the front and shower cubicle

### Outside

There is front garden with access to the homes adjacent, there is a courtyard garden thats enclosed and has a WC and outbuilding. There is a further plot behind also

# Offers in excess of £135,000 Wisbech Road, THORNEY, Peterborough PE6

GROUND FLOOR 1ST FLOOR

Whitst every attempt has been made to ensure the accuracy of the floorplan contained here, measurements of doors, windows, romes and any other tense are approximate and not responsibility is taken for any error, omission or mis-statement. This plan is for illustrative purposes only and should be used as such by any prospective purchaser. The services, systems and appliances shown have not been tested and no guarantee as to their operability or efficiency can be given.