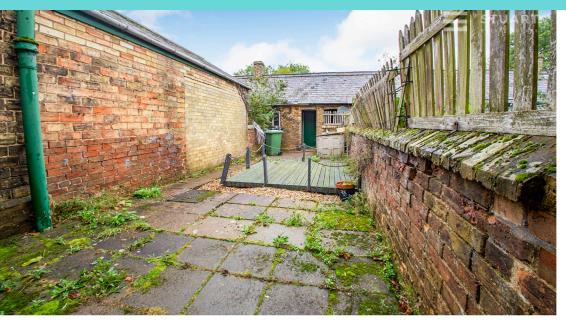

### Outside

There is front garden with access to the homes adjacent, there is a courtyard garden thats enclosed and has a WC and outbuilding. There is a further plot behind also