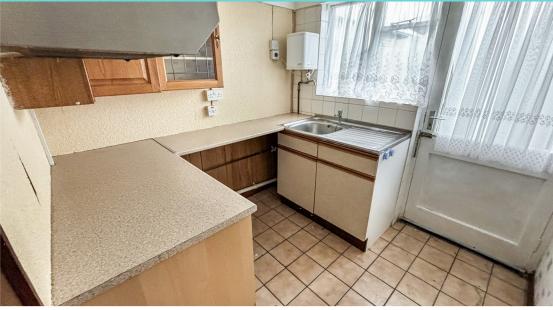

## Lobby

Storage and access to

**Kitchen** 2.30m x 2.20m (7' 7" x 7' 3")

Fitted units with worktops and space for appliances. Window to the rear