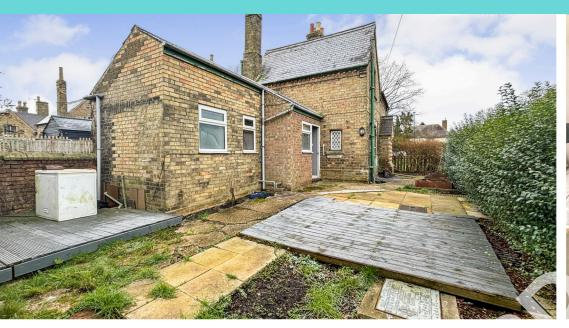

Outside there is a courtyard garden with WC and storage. There is a garden at the rear and the front also

Outside there is a courtyard garden with WC and storage. There is a garden at the rear and the front also

**Lounge** 5.70m x 3.90m (18' 8" x 12' 10")

With feature fireplace, window and radiator

**Dining Room** 4.60m x 4.00m (15' 1" x 13' 1")

#### Outside

There is front garden with access to the homes adjacent, there is a courtyard garden thats enclosed and has a WC and outbuilding. There is a further plot behind also