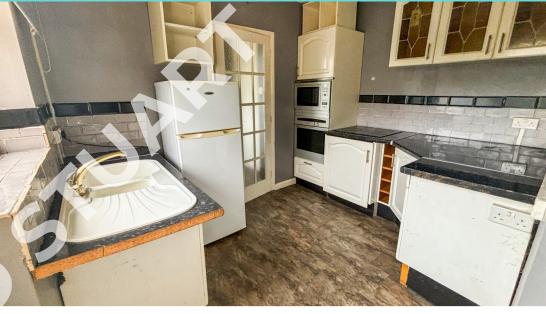

With windows to the front and rear, fireplace and stairs to the first floor (Understairs storage)

**Kitchen** 2.20m x 2.00m (7' 3" x 6' 7")

Fitted base and wall units with space for appliances, part tiled walls, window and door to the front