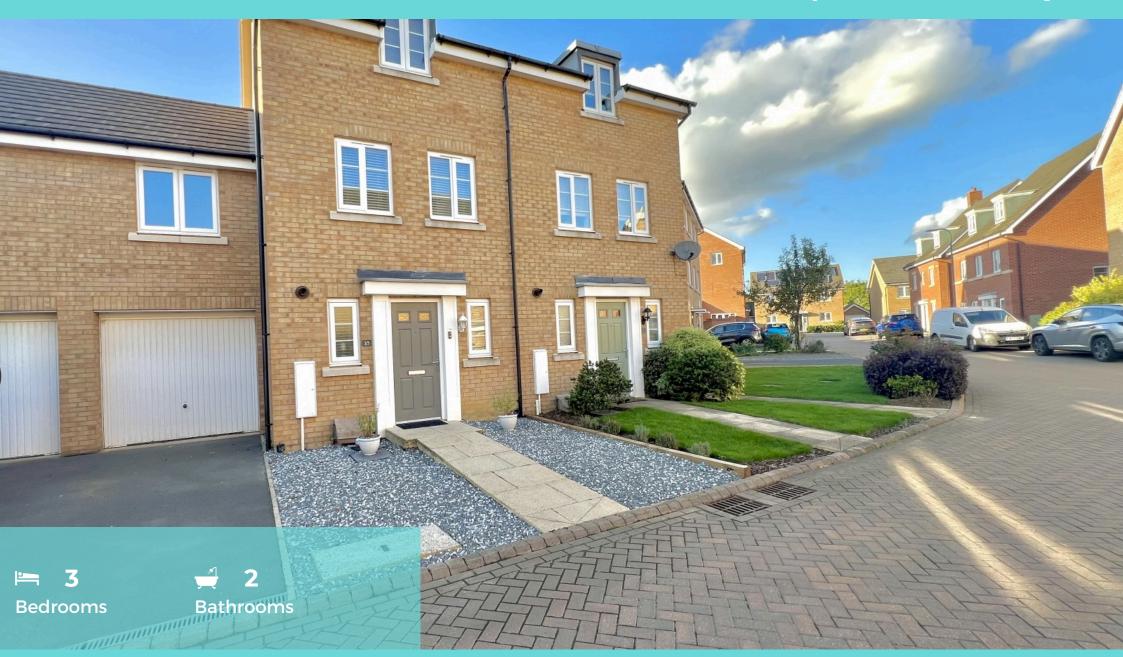

# Offers in excess of £270,000 Lima Way, CARDEA, Peterborough PE2

# Offers in excess of £270,000 Lima Way, CARDEA, Peterborough PE2

WELL PRESENTED 3 bedroom home in CARDEA with 26 ft OPEN PLAN KITCHEN/DINER // Measuiring over 1500 SQ FT

The property is set over three floors, with an Entrance Hall, WC and Open plan Kitchen/Diner (With built in fridge, freezer, washing machine and dishwasher)

The first floor has the lounge, bathroom and bedroom 3

The second floor has 2 further bedrooms (With ensuite to Bedroom 1)

Outside there is off road parking and garage (En-Bloc) and a rear garden

WELL PRESENTED 3 bedroom home in CARDEA with 26 ft OPEN PLAN KITCHEN/DINER // Measuiring over 1500 SQ FT

The property is set over three floors, with an Entrance Hall, WC and Open plan Kitchen/Diner (With built in fridge, freezer, washing machine and dishwasher)

The first floor has the lounge, bathroom and bedroom 3

The second floor has 2 further bedrooms (With ensuite to Bedroom 1)

Outside there is off road parking and garage (En-Bloc) and a rear garden