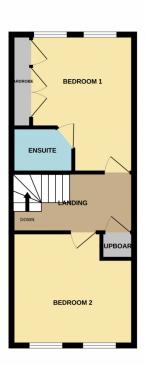

The second floor has 2 further bedrooms (With ensuite to Bedroom 1)

Outside there is off road parking and garage (En-Bloc) and a rear garden

### **Second Floor**

With doors to all rooms

#### **Bedroom 2**

With UPVC window to the front and radiator

**Bedroom 1** 13' 5" x 10' 2" (4.09m x 3.10m)

With UPVC window to the rear and radiator. Fitted wardrobes and door to

#### **Ensuite**

Fitted with WC, Wash hand basin and shower cubicle. Part tiled walls

# Offers in excess of £270,000 Lima Way, CARDEA, Peterborough PE2

GROUND FLOOR 1ST FLOOR 2ND FLOOR

White yeary attempt has been made to ensure the accuracy of the floorplan contained here, measurements of docus, widows, room and any fleet items are appointed and no responsibility in site fire any entry, omission or mis-statement. This plan is for illustrative purposes only and should be used as such by any prospective purchaser. The services, systems and appliances shown have been tested and no guarantee as to their operability or efficiency can be given.