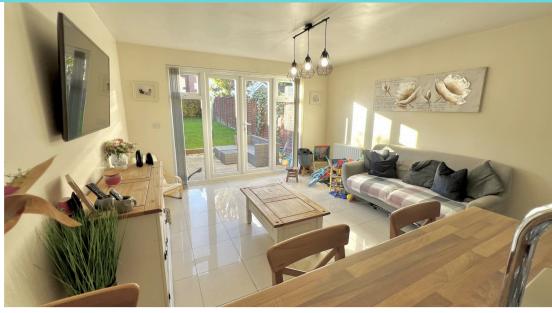

#### WC

Fitted WC and wash ahnd basin. UPVC window to the front

**Kitchen / Diner** 26' 3" x 12' 2" (8.00m x 3.71m)

With UPVC doors and windows to the rear and 2 radiators. The Kitchen is fitted with base and wall units with wokrtops and sink. Built in double oven with hob and extractor fan