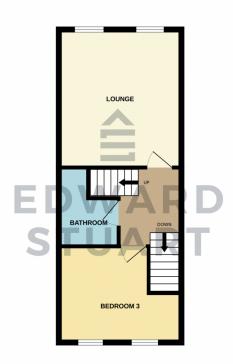

The first floor has the lounge, bathroom and bedroom 3

The second floor has 2 further bedrooms (With ensuite to Bedroom 1)

Outside there is off road parking and garage (En-Bloc) and a rear garden

WELL PRESENTED 3 bedroom home in CARDEA with 26 ft OPEN PLAN KITCHEN/DINER // Measuiring over 1500 SQ FT

The property is set over three floors, with an Entrance Hall, WC and Open plan Kitchen/Diner (With built in fridge, freezer, washing machine and dishwasher)

The first floor has the lounge, bathroom and bedroom 3

### First floor

Doors to all rooms

**Lounge** 13' 9" x 12' 6" (4.19m x 3.81m)

With UPVC window to the rear and radiator

**Bedroom 3** 8' 2" x 7' 7" (2.49m x 2.31m)

With UPVC window to the front and radiator

### **Bathroom**

Fitted with WC, Wash hand basin and bath with taps. Part tiled walls and heated towel rail

# Offers in excess of £270,000 Lima Way, CARDEA, Peterborough PE2

GROUND FLOOR 1ST FLOOR 2ND FLOOR

White yeary attempt has been made to ensure the accuracy of the floorplan contained here, measurements of docus, widows, room and any fleet items are appointed and no responsibility in site fire any entry, omission or mis-statement. This plan is for illustrative purposes only and should be used as such by any prospective purchaser. The services, systems and appliances shown have been tested and no guarantee as to their operability or efficiency can be given.