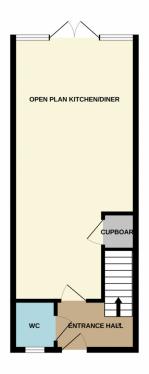

# Offers in excess of £270,000 Lima Way, CARDEA, Peterborough PE2

WELL PRESENTED 3 bedroom home in CARDEA with 26 ft OPEN PLAN KITCHEN/DINER // Measuiring over 1500 SQ FT

The property is set over three floors, with an Entrance Hall, WC and Open plan Kitchen/Diner (With built in fridge, freezer, washing machine and dishwasher)

The property is set over three floors, with an Entrance Hall, WC and Open plan Kitchen/Diner (With built in fridge, freezer, washing machine and dishwasher)

The first floor has the lounge, bathroom and bedroom 3

#### **Entrance Hall**

With stairs to the first floor and doors to all rooms

#### WC

Fitted WC and wash ahnd basin. UPVC window to the front

**Kitchen / Diner** 26' 3" x 12' 2" (8.00m x 3.71m)

With UPVC doors and windows to the rear and 2 radiators. The Kitchen is fitted with base and wall units with wokrtops and sink. Built in double oven with hob and extractor fan

# Offers in excess of £270,000 Lima Way, CARDEA, Peterborough PE2

GROUND FLOOR 1ST FLOOR 2ND FLOOR

White yeary attempt has been made to ensure the accuracy of the floorplan contained here, measurements of docus, widows, room and any fleet items are appointed and no responsibility in site fire any entry, omission or mis-statement. This plan is for illustrative purposes only and should be used as such by any prospective purchaser. The services, systems and appliances shown have been tested and no guarantee as to their operability or efficiency can be given.