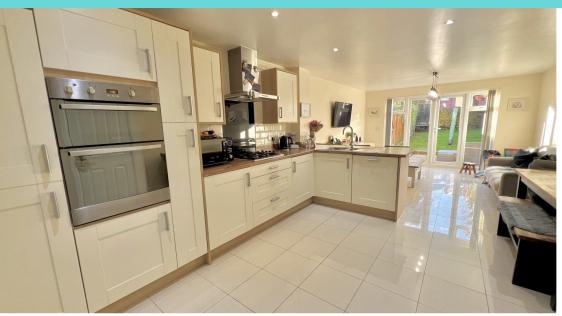

#### WC

Fitted WC and wash ahnd basin. UPVC window to the front

**Kitchen / Diner** 26' 3" x 12' 2" (8.00m x 3.71m)

With UPVC doors and windows to the rear and 2 radiators. The Kitchen is fitted with base and wall units with wokrtops and sink. Built in double oven with hob and extractor fan