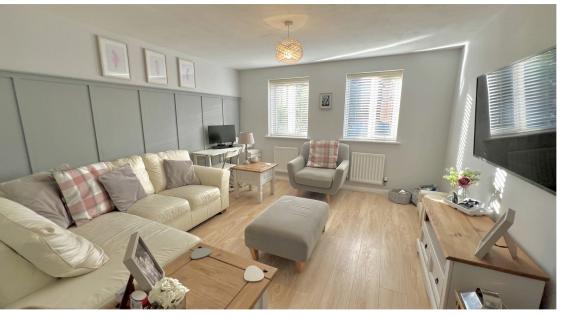

### First floor

Doors to all rooms

**Lounge** 13' 9" x 12' 6" (4.19m x 3.81m)

With UPVC window to the rear and radiator

**Bedroom 3** 8' 2" x 7' 7" (2.49m x 2.31m)

With UPVC window to the front and radiator