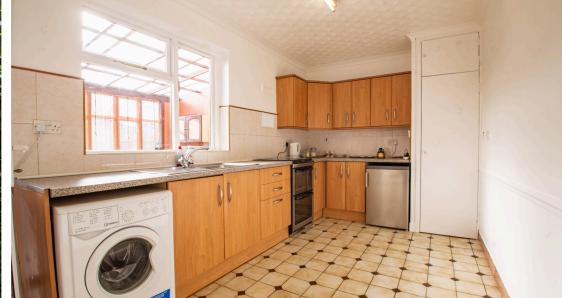

The spacious kitchen is a standout feature, providing ample room for culinary creativity, complete with a door leading to a downstairs WC and another leading to an outbuilding that offers additional versatility and possibilities. From the kitchen, you can easily access the generous garden, a wonderful outdoor space for children to play or for hosting summer barbecues.

**Kitchen - Diner** 4.82m x 2.59m (15' 10" x 8' 6") Large kitchen with matching base and wall units. Built in appliances. Double glazed window to rear. Doors to WC and outbuilding;

**Downstairs WC** Wc, window to rear.