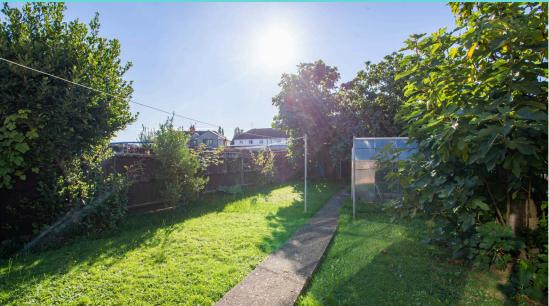

**Bedroom 2** 3.97*m* x 3.16*m* (13' x 10' 4") Built in storage, double glazed window to front, radiator.

**Bedroom 3** 2.11m x 2.76m (6' 11" x 9' 1") Window to front, radiator and boiler.

**Outside** Large garden, greenhouse and a shed at the back.