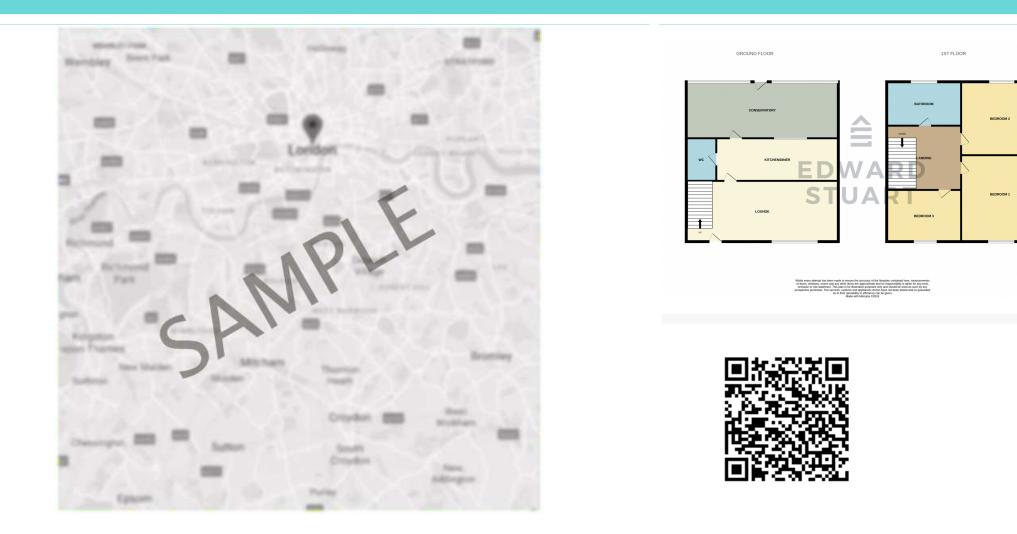

**Entrance Hall** Entance into the living area and kitchen.

**Lounge**  $3.96m \times 3.85m (13' \times 12' 8'')$ Spacious open plan lounge with double glazed window to the front, radiator and fireplace.

**Kitchen - Diner** 4.82m x 2.59m (15' 10" x 8' 6") Large kitchen with matching base and wall units. Built in appliances. Double glazed window to rear. Doors to WC and outbuilding;

**Downstairs WC** Wc, window to rear.

Outbuilding 7.30m x 3.30m (23' 11" x 10' 10")

Generous sized outbuilding perfect for storage or an outside living area. Windows all around, door to garden.

**First Floor Landing** Doors to;

#### Family Bathroom

4 piece bathroom suite comprising of a WC, bath with a shower head, hand wash basin, and a bidet. Double glazed window to rear.

**Bedroom 1** 3.34*m* x 2.60*m* (10' 11" x 8' 6") Double glazed window to rear, radiator.

**Bedroom 2** 3.97*m* x 3.16*m* (13' x 10' 4") Built in storage, double glazed window to front, radiator.

**Bedroom 3** 2.11m x 2.76m (6' 11" x 9' 1") Window to front, radiator and boiler.

**Outside** Large garden, greenhouse and a shed at the back.

#### Parking

Driveway, with space for at least 2 cars. Road parking is available too.