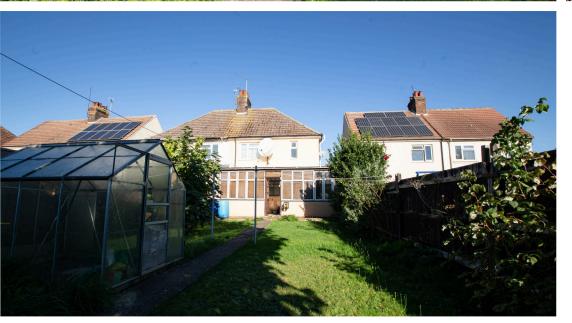

**Bedroom 2** 3.97*m* x 3.16*m* (13' x 10' 4") Built in storage, double glazed window to front, radiator.

**Bedroom 3** 2.11m x 2.76m (6' 11" x 9' 1") Window to front, radiator and boiler.

**Outside** Large garden, greenhouse and a shed at the back.