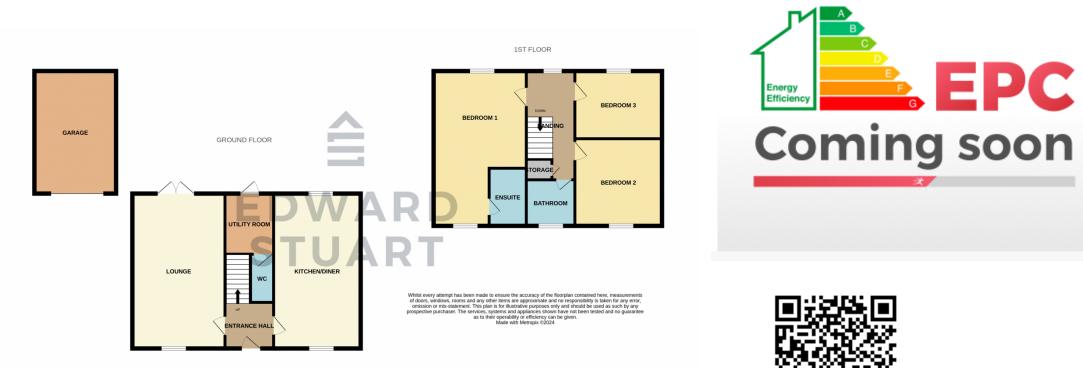

**Entrance Hall** 

Doors to all rooms;

Lounge 5.62m x 3.12m (18' 5" x 10' 3")

UPVC double glazed window to the front, radiator, UPVC french doors to the rear.

#### Kitchen/Diner 5.59m x 2.88m (18' 4" x 9' 6")

UPVC double glazed windows to the front and rear, dining area with radiator, the kitchen comprises of a range of wall and base level units with worktops over, four ring gas hob with extractor over and oven below, stainless steel sink with drainer and mixer tap over, space for appliances.

#### Utility

Doors to the garden and WC, radiator, space for appliances.

WC and hand wash basin.

**First Floor Landing** Doors to all rooms;

**Bedroom 1** 5.61m x 3.18m (18' 5" x 10' 5") Dual aspect UPVC double glazed windows, two radiators, door to ensuite;

#### Ensuite

UPVC opaque double glazed window, hand wash basin, WC, double walk in shower cubicle.

**Bedroom 3** 2.28m x 2.78m (7' 6" x 9' 2") UPVC double glazed window, radiator.

**Bedroom 2** 3.24*m* x 2.56*m* (10' 7" x 8' 5") UPVC double glazed window, radiator.

#### **Family Bathroom** 2.18*m x* 1.87*m* (7' 2" *x* 6' 2")

UPVC opaque double glazed window, heated towell rail, hand wash basin, WC, panelled bath partially tiled.