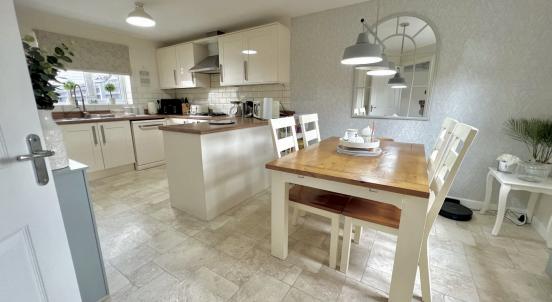

The heart of the home is the expansive Kitchen/Diner. This well-crafted area boasts dual UPVC double-glazed windows to both the front and rear, ensuring a bright and airy feel. The dining area is comfortably sized with a radiator, while the kitchen itself comprises a range of modern wall and base-level units, providing ample storage space. The culinary space includes a four-ring gas hob with an extractor hood above and an oven below, as well as a stainless steel sink with a drainer and mixer tap. Additionally, there's generous space for various kitchen appliances, making it functional for everyday living.

#### Kitchen/Diner 5.59m x 2.88m (18' 4" x 9' 6")

UPVC double glazed windows to the front and rear, dining area with radiator, the kitchen comprises of a range of wall and base level units with worktops over, four ring gas hob with extractor over and oven below, stainless steel sink with drainer and mixer tap over, space for appliances.