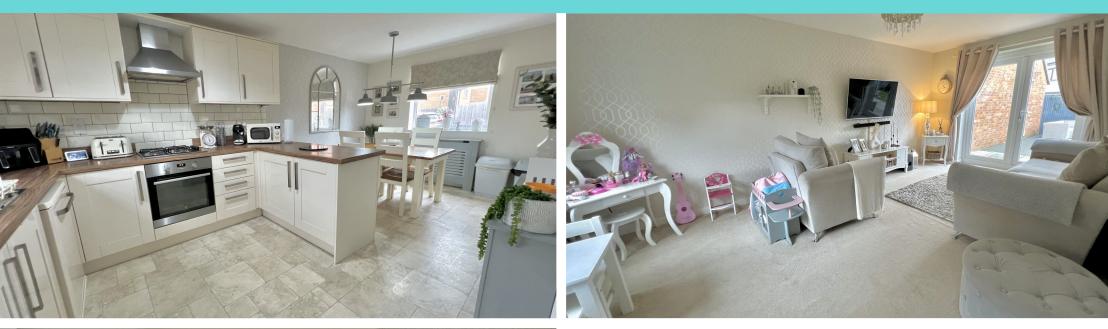

The heart of the home is the expansive Kitchen/Diner. This well-crafted area boasts dual UPVC double-glazed windows to both the front and rear, ensuring a bright and airy feel. The dining area is comfortably sized with a radiator, while the kitchen itself comprises a range of modern wall and base-level units, providing ample storage space. The culinary space includes a four-ring gas hob with an extractor hood above and an oven below, as well as a stainless steel sink with a drainer and mixer tap. Additionally, there's generous space for various kitchen appliances, making it functional for everyday living.

#### Kitchen/Diner 5.59m x 2.88m (18' 4" x 9' 6")

UPVC double glazed windows to the front and rear, dining area with radiator, the kitchen comprises of a range of wall and base level units with worktops over, four ring gas hob with extractor over and oven below, stainless steel sink with drainer and mixer tap over, space for appliances.

The lounge is bathed in natural light, courtesy of a large UPVC double-glazed window overlooking the front garden. This warm and inviting space features a radiator for added warmth and is conveniently complemented by UPVC French doors that lead out to the rear garden, seamlessly connecting indoor and outdoor living areas.