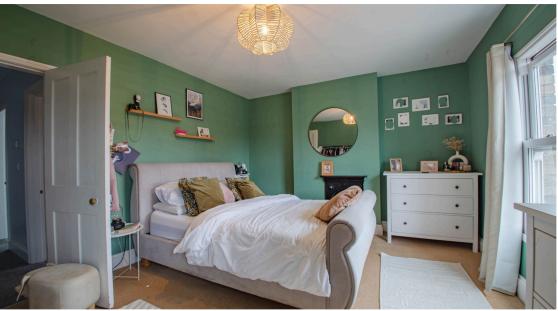

**First floor** With doors to all rooms

**Bedroom 1** 15' 5" x 12' (4.70m x 3.66m) With UPVC window to the front and radiator

**Bedroom 2** 11' 11" x 8' 11" (3.63m x 2.72m) With UPVC window to the rear and radiator