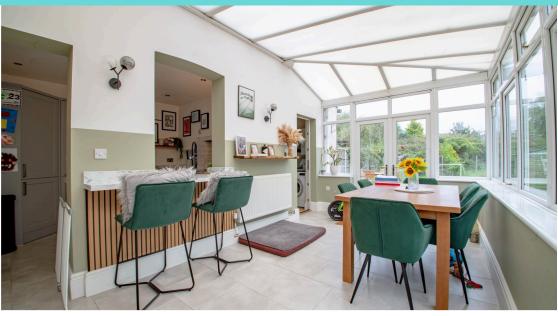

**Conservatory** 17' x 8' 10" (5.18m x 2.69m) With UPVC windows and doors, polycarbonate roof and radiator

**Utility Room** 8' 11" x 5' 10" (2.72m x 1.78m) **Space for appliances**,

**WC** With WC and wash hand basin. UPVC window to the rear