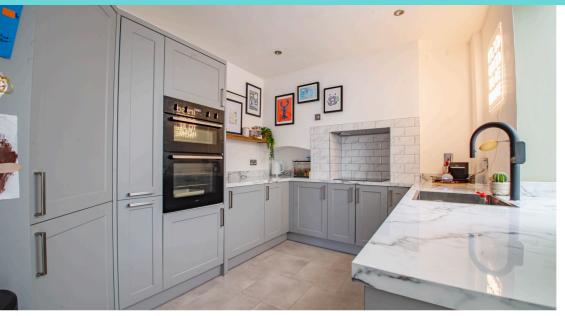

**Lounge** 12' x 11' 11" (3.66m x 3.63m) With Bay UPVC window to the front, UPVC window to the side and radiator. Fireplace

**Kitchen** 11' 11" x 8' 11" (3.63m x 2.72m) Fitted base and wall units with wokrtops and sink. Built in double oven, hob and extractor fan. Part tiled walls and open plan to