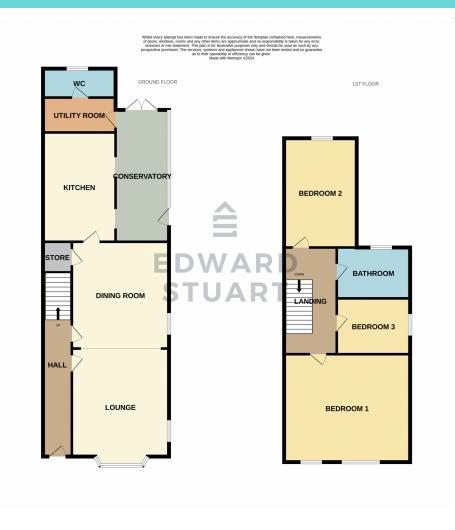

## 01733 942000

Sitting on approx a 1/3 of an acre (Subject to survey) is this well presented 3 bedroom home with AMPLE PARKING and MANY PERIOD FEATURES including high ceilings and fireplaces.

The property has been modernised recently with a re-fitted kitchen. The accomodation comprises of an Entrance Hall with stairs to the first floor and access to the dual aspect Lounge/Diner area with storage and access to the refited Kitchen, Conservatory, Utility Room and WC

The first floor has 3 bedrooms and the family bathroom.

There is gated access opening into the driveway providing extensive parking and access to the gardens which are mainly laid to lawn with matures shrubs, fruit trees and storage

**Entrance Hall** With stairs to the first floor and door to

**Dining Room**  $11'11'' \times 11'11'' (3.63m \times 3.63m)$ With UPVC window to the side and window to the rear and radiator. Fireplace and storage

**Lounge** 12' x 11' 11" (3.66m x 3.63m) With Bay UPVC window to the front, UPVC window to the side and radiator. Fireplace

**Kitchen** 11' 11" x 8' 11" (3.63m x 2.72m) Fitted base and wall units with wokrtops and sink. Built in double oven, hob and extractor fan. Part tiled walls and open plan to

**Conservatory** 17' x 8' 10" (5.18m x 2.69m) With UPVC windows and doors, polycarbonate roof and radiator

**Utility Room** 8' 11" x 5' 10" (2.72m x 1.78m) **Space for appliances**,

**WC** With WC and wash hand basin. UPVC window to the rear

**First floor** With doors to all rooms

**Bedroom 1** 15' 5" x 12' (4.70m x 3.66m) With UPVC window to the front and radiator

**Bedroom 2** 11' 11" x 8' 11" (3.63m x 2.72m) With UPVC window to the rear and radiator

**Bedroom 3** 8' 8" x 5' 5" (2.64m x 1.65m) With UPVC window to the side and radiator

## Bathroom

Fitted with WC, Wash hand basin and L-Shape bath with shower and screen. Part tiled walls and UPVC window to the rear. Radiator