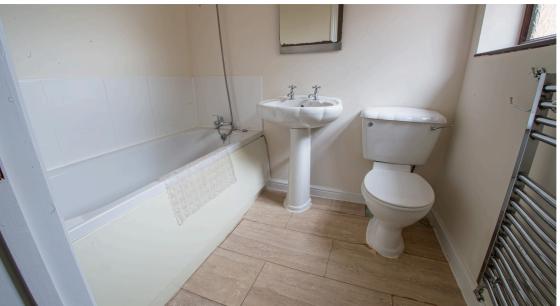

### Bathroom

Fitted with WC, Wash hand basin and bath. Heated towel rail and window to the rear

**Bedroom 2** With window to the rear and radiator