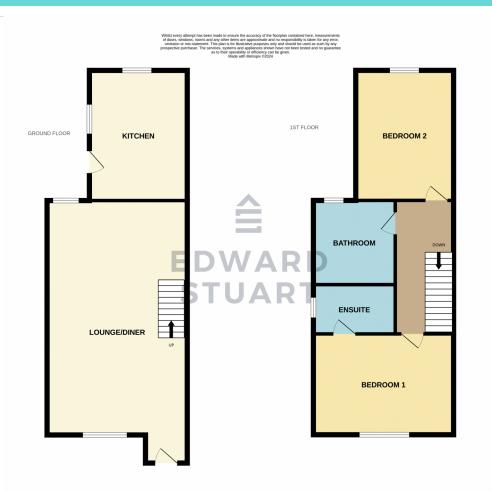

### IDEAL FIRST TIME BUY OR BUY TO LET

OVERSIZED GARAGE! The home has an Open plan Lounge/Diner with a Kitchen on the ground floor. The first floor has 2 double bedrooms and bathroom. Bedroom 1 also has an ENSUITE

Outside there is a driveway and a rear garden also!

Call 01733 942 000 to view

**Lounge / Diner**  $24'3'' \times 11'9'' (7.39m \times 3.58m)$ With windows to the front and rear. 2 radiators and stairs to the first floor - Door to

**Kitchen** 12' 8" x 7' 4" (3.86m x 2.24m) Fitted base and wall units with worktops and sink, space for appliances, windows to the side and rear and door to the side

#### **First Floor** Doors to all rooms

**Bedroom 1** With window to the front and radiator

### Ensuite

Fitted with WC, Wash hand basin and shower. Heated towel rail and window to the side

### Bathroom

Fitted with WC, Wash hand basin and bath. Heated towel rail and window to the rear

**Bedroom 2** With window to the rear and radiator

### Outside

Driveway at the front and gated side access (Shared with next door) The rear garden is mature and there is a seating area