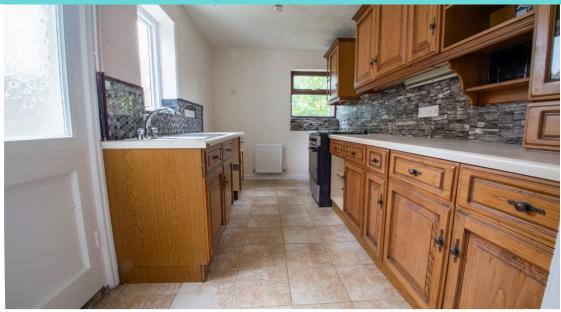

**Kitchen** 12' 8" x 7' 4" (3.86m x 2.24m) Fitted base and wall units with worktops and sink, space for appliances, windows to the side and rear and door to the side