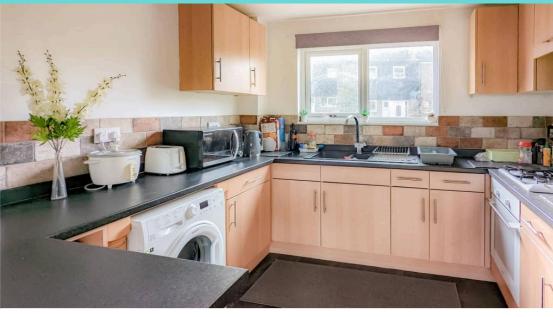

# **Entrance Hall**

With stairs to the first floor, radiator and doors to all rooms. Storage

WC

With WC and Wash hand basin. UPVC window to the front

**Kitchen/Diner** 17' 3" x 12' 7" (5.26m x 3.84m)

Fitted base and wall units with worktops and sink. Built in oven wioth hob and extractor fan. UPVC window to the front and double doors to the rear. Radiator