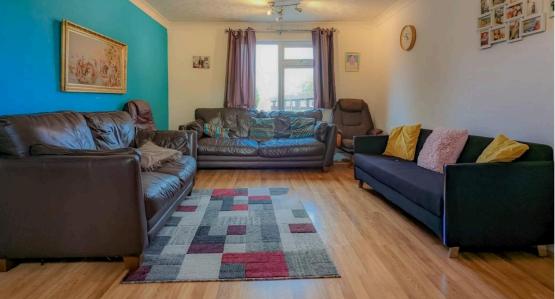

#### First floor

With doors to all rooms and stairs to the second floor. UPVC window to the front

**Lounge** 17' 3" x 10' 7" (5.26m x 3.23m)

With UPVC double glazed windows to the front and rear and radiator