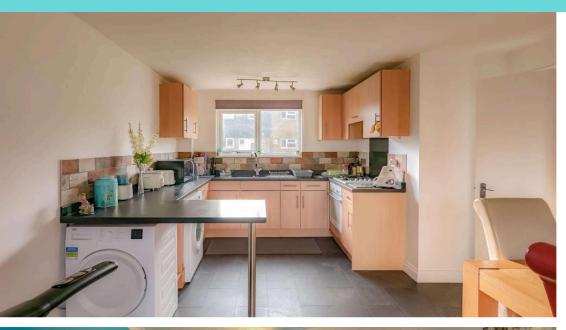

# **Entrance Hall**

With stairs to the first floor, radiator and doors to all rooms. Storage

WC

With WC and Wash hand basin. UPVC window to the front

**Kitchen/Diner** 17' 3" x 12' 7" (5.26m x 3.84m)

Fitted base and wall units with worktops and sink. Built in oven wioth hob and extractor fan. UPVC window to the front and double doors to the rear. Radiator