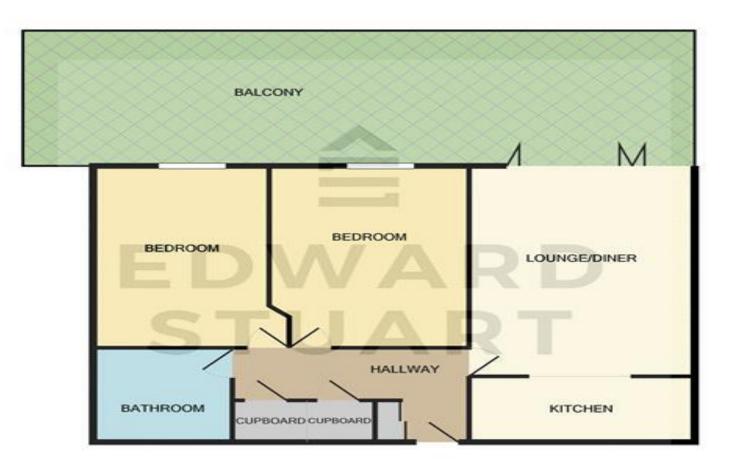

# **Agents Notes**

Ground rent £100 Per Year- service charge £205 Per Month.

Whilst every attempt has been made to ensure the accuracy of the floor plan contained here, measurements of doors, windows, rooms and any other items are approximate and no responsibility is taken for any error, omission, or mis-statement. This plan is for illustrative purposes only and should be used as such by any prospective purchaser. The services, systems and appliances shown have not been tested and no guarantee as to their operability or efficiency can be given Made with Metropix @2021