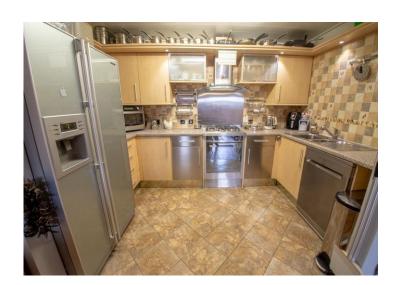

#### Kitchen

11' 6" x 6' 2" (3.50m x 1.88m) Fitted base and wall units with built in oven, hob and extractor fan. 1.5 Bowl sink with taps, space for appliances and part tiled walls.