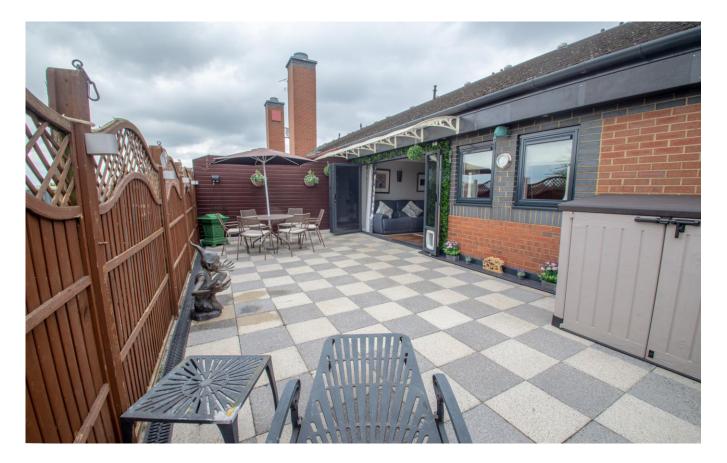

#### Balcony

19' 8" x 13' 1" ( $6m \times 4m$ ) With decked and patio area - elec points.