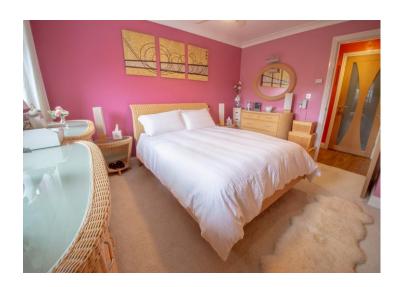

#### Bedroom 1

13' 1" x 12' 6" (4m x 3.8m) With UPVC window to rear and radiator.

# Bedroom 2

13' 1" x 11' 2" (4.0m x 3.4m) With UPVC window to rear and radiator.