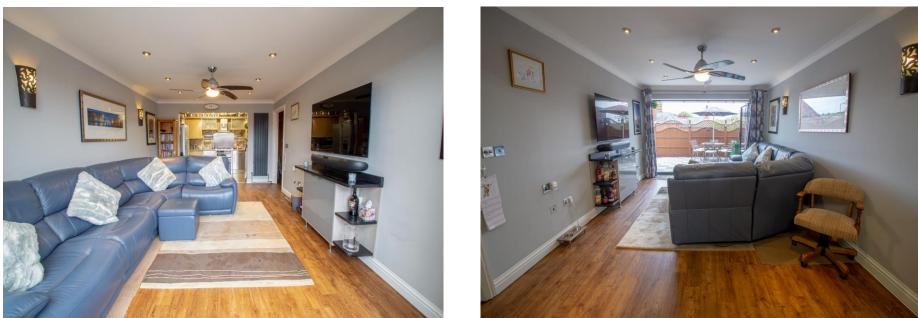

# Lounge/Diner

16' 9" x 11' 6" (5.1m x 3.5m) With BI-FOLD doors to balcony, radiator and open plan to Kitchen, sunken spotlights and LVT flooring.