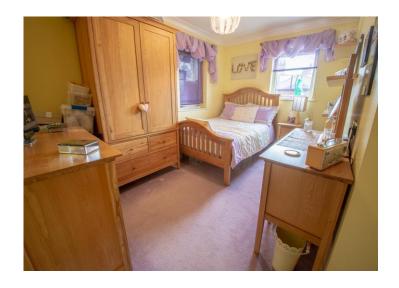

#### Bedroom 1

13' 1" x 12' 6" (4m x 3.8m) With UPVC window to rear and radiator.

# Bedroom 2

13' 1" x 11' 2" (4.0m x 3.4m) With UPVC window to rear and radiator.