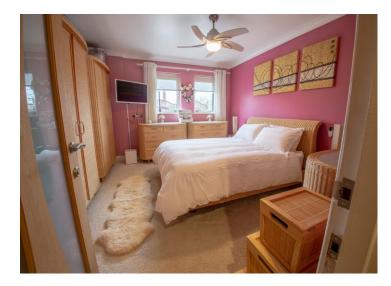

#### Bedroom 1

13' 1" x 12' 6" (4m x 3.8m) With UPVC window to rear and radiator.

# Bedroom 2

13' 1" x 11' 2" (4.0m x 3.4m) With UPVC window to rear and radiator.