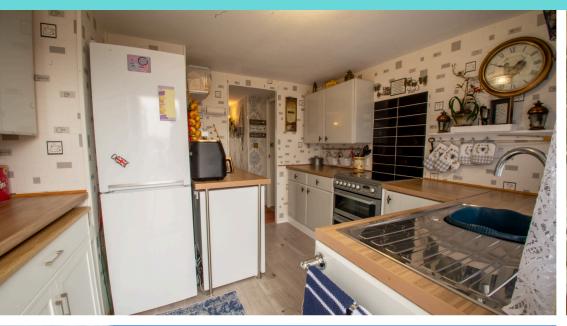

**Kitchen** 3.10m x 2.80m (10' 2" x 9' 2")

Fitted base and wall units with worktops and space for appliances. Part tiled walls and UPVC window to the side