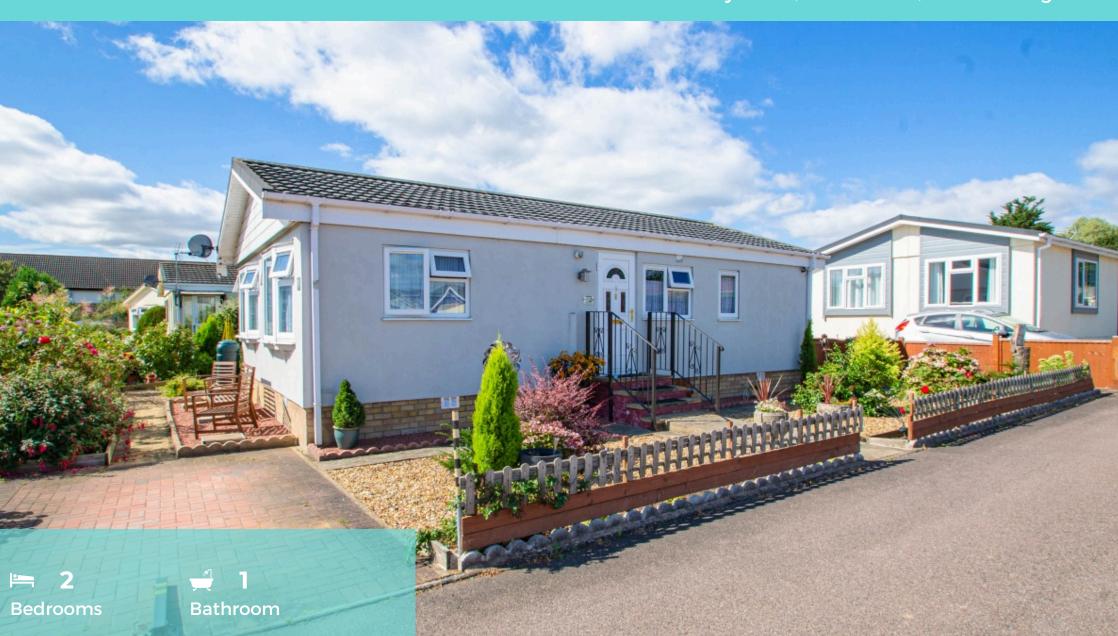

# MODERNISED 2 BEDROOM PARK HOME

Well presented home with Refitted Kitchen, Dining room and Lounge with dual aspect. There are 2 further bedrooms and a Refitted Wet Room.

Outside there are side and rear gardens with seating area, shrubs and boarders and a driveway

## MODERNISED 2 BEDROOM PARK HOME

Well presented home with Refitted Kitchen, Dining room and Lounge with dual aspect. There are 2 further bedrooms and a Refitted Wet Room.

Outside there are side and rear gardens with seating area, shrubs and boarders and a driveway

#### Outside

Enclosed garden that has a seating area and mature shrubs.