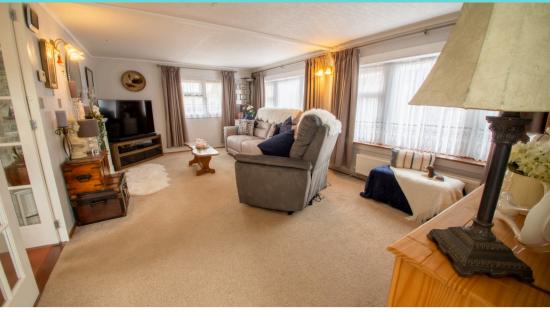

## **Wet Room**

Fitted with WC and wash hand basin. Walk in shower and part tiled walls. UPVC window

**Dining Room** 2.90m x 2.50m (9' 6" x 8' 2")

With UPVC window to the rear and radiator

**Lounge** 5.80m x 3.50m (19' x 11' 6")

With UPVC window to the front and 2 to the side. Radiator and fireplace