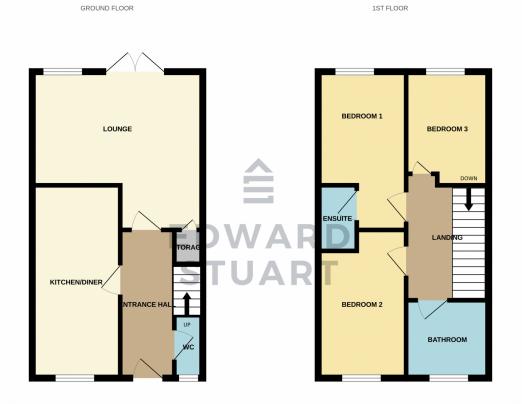

#### **Entrance Hall**

Doors to:

#### WC

UPVC opaque double glazed window, radiator. WC and wash hand basin

**Kitchen-Diner** 4.77m x 2.79m (15' 8" x 9' 2")

UPVC double glazed window, radiator

**Living Room** 4.99m x 4.16m (16' 4" x 13' 8")

UPVC double glazed windows and french doors, radiator.

## Landing

Doors to:

**Bedroom 1** 4.47m x 2.75m (14' 8" x 9' )

UPVC double glazed window, radiator door to;

## **Ensuite**

double shower, WC, hand wash basin.

**Bedroom 2** 3.53m x 2.75m (11' 7" x 9')

UPVC double glazed window, radiator

**Bedroom 3** 3.33m x 2.11m (10' 11" x 6' 11")

UPVC double glazed window, radiator

**Family Bathroom** 2.12m x 1.70m (6' 11" x 5' 7")

UPVC opaque double glazed window, WC, hand wash basin and a bath.

# Asking Price £285,000 Wagstaffe Close, RAMSEY, PE26

Whist every attempt has been made to ensure the accuracy of the floorplan contained here, measurements of doors, windows, rooms and any other items are approximate and no responsibility is taken for any error, omission or mis-statement. This plan is for illustrative purposes only and should be used as such by any prospective purchaser. The services, systems and appliances shown have to been tested and no guarantee as to their operability or efficiency can be given.