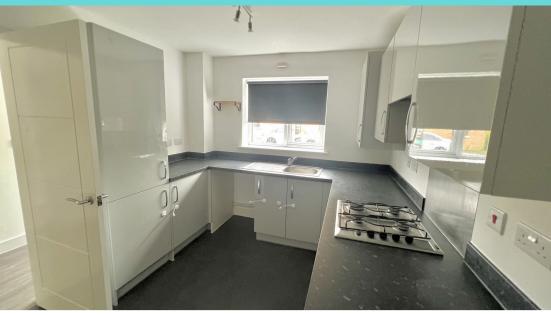

The heart of this home is the expansive kitchen-diner, perfect for hosting dinner parties or gathering with loved ones. The kitchen is equipped with modern appliances, ample storage space, and sleek countertops, making it a joy to cook and entertain in.

#### WC

UPVC opaque double glazed window, radiator. WC and wash hand basin

**Kitchen-Diner** 4.77m x 2.79m (15' 8" x 9' 2")

UPVC double glazed window, radiator

**Living Room** 4.99m x 4.16m (16' 4" x 13' 8")