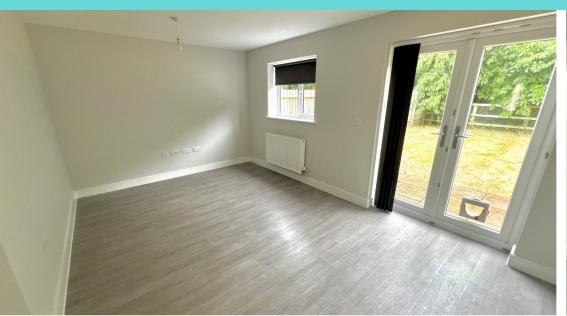

Additionally, this property features a separate living room, providing a versatile space to relax, unwind, or enjoy quality time with family. The room's large windows flood the space with natural light, creating a bright and welcoming atmosphere.

UPVC double glazed windows and french doors, radiator.