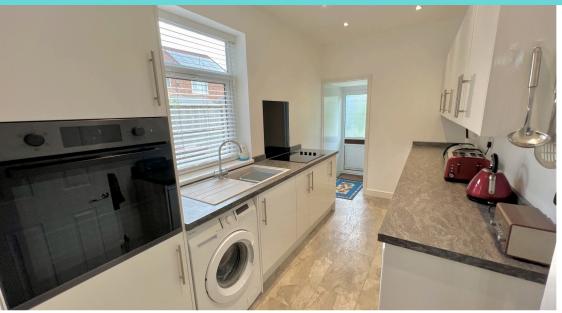

UPVC read double glazed door and windows, radiator.

**Kitchen** 3.99m x 2.11m (13' 1" x 6' 11")

Refitted kitchen with matching floor and wall mounted units, UPVC double glazed window to the side, WC, Door to the garden, radiator.