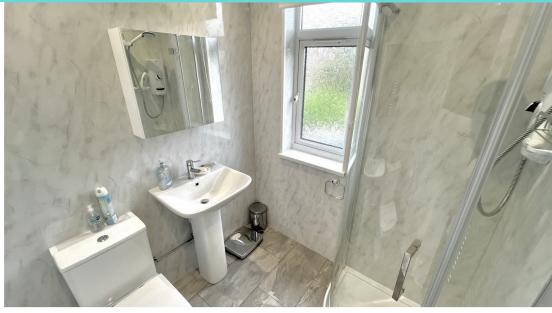

## **Shower room**

UPVC opaque double glazed window, reffited shower room comprising of a shower cubicle, hand was basin, WC.

**Bedroom 3** 5.56m x 2.03m (18' 3" x 6' 8")

Dual aspect UPVC Double glazed windows, radiator.