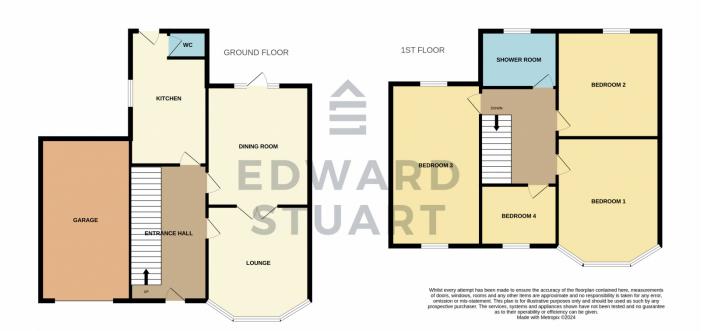

### **Entrance Hall**

UPVC double glazed front door, Radiator, Doors to;

**Lounge** 3.66m x 3.63m (12' x 11' 11")

UPVC double glazed Bay fronted window, radiator opening to;

**Dining room** 3.63m x 3.30m (11' 11" x 10' 10")

UPVC read double glazed door and windows, radiator.

**Kitchen** 3.99m x 2.11m (13' 1" x 6' 11")

Refitted kitchen with matching floor and wall mounted units, UPVC double glazed window to the side, WC, Door to the garden, radiator.

#### WC

UPVC double glazed window, and a WC.

# Landing

Doors to all rooms;

## **Shower room**

UPVC opaque double glazed window, reffited shower room comprising of a shower cubicle, hand was basin, WC.

**Bedroom 3** 5.56m x 2.03m (18' 3" x 6' 8")

Dual aspect UPVC Double glazed windows, radiator.

**Bedroom 2** 3.63m x 3.30m (11' 11" x 10' 10")

UPVC Double glazed window, radiator.

**Bedroom 1** 3.66m x 3.63m (12' x 11' 11")

UPVC bay fronted widnow, radiator.

**Bedroom 4** 2.26m x 2.16m (7' 5" x 7' 1")

UPVC double glazed window, radiator.

## Outside

enclosed private garden mainly laid to lawn access to the garage, to the front the property has a driveway for multiple vehichles.