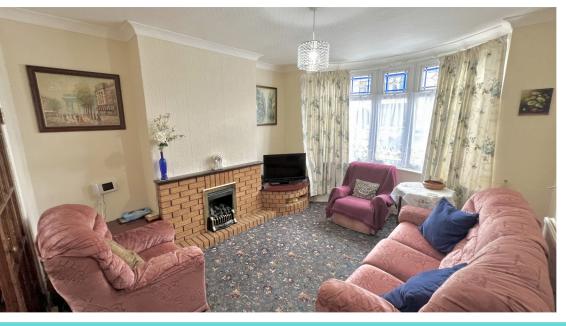

### **Entrance Hall**

UPVC double glazed front door, Radiator, Doors to;

**Lounge** 3.66m x 3.63m (12' x 11' 11")

UPVC double glazed Bay fronted window, radiator opening to;

**Dining room** 3.63m x 3.30m (11' 11" x 10' 10")