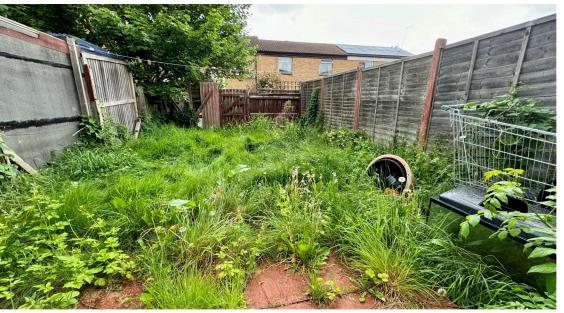

# Guide price £160,000 Bifield, ORTON GOLDHAY, Peterborough, PE2





# Guide price £160,000 Bifield, ORTON GOLDHAY, Peterborough, PE2







GUIDE PRICE £160.000 - £170.000 EXTENDED 3 bedroom home with NO CHAIN

The property requires modernisation and has an Entrance Hall, WC, Kitchen/Breakfast Room and Lounge/Diner

The first floor has 3 bedrooms and the family bathroom

Outside the home has communal parking

GUIDE PRICE £160.000 - £170.000

**EXTENDED 3 bedroom home with NO CHAIN** 

The property requires modernisation and has an Entrance Hall, WC, Kitchen/Breakfast Room and Lounge/Diner

The first floor has 3 bedrooms and the family bathroom

Outside the home has communal parking

## **Entrance**

With storage, radiator and stairs leading to first floor.

### WC

Fitted WC and Wash hand basin

**Kitchen / Breakfast Room** 5.50m x 2.80m (18' 1" x 9' 2")

Fitted kitchen comprising of matching wall and base units with work su