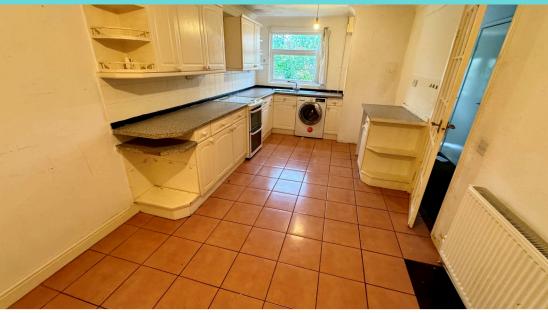

### WC

Fitted WC and Wash hand basin

**Kitchen / Breakfast Room** 5.50m x 2.80m (18' 1" x 9' 2")

Fitted kitchen comprising of matching wall and base units with work surface over and sink. tiled splash backs, plumbing for washing machine, space for fridge/freezer, radiator, tiled flooring and UPVC window