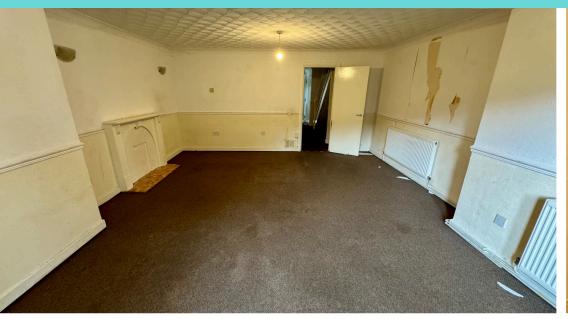

**Lounge / Diner** 5.60m x 4.80m (18' 4" x 15' 9")

Double glazed French doors leading to rear garden and 2 radiators