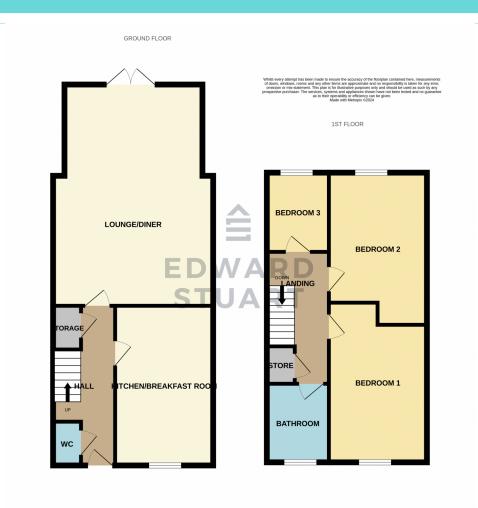

# Guide price £160,000 Bifield, ORTON GOLDHAY, Peterborough, PE2

GUIDE PRICE £160.000 - £170.000 EXTENDED 3 bedroom home with NO CHAIN

The property requires modernisation and has an Entrance Hall, WC, Kitchen/Breakfast Room and Lounge/Diner

The first floor has 3 bedrooms and the family bathroom

Outside the home has communal parking

GUIDE PRICE £160.000 - £170.000

**EXTENDED 3 bedroom home with NO CHAIN** 

The property requires modernisation and has an Entrance Hall, WC, Kitchen/Breakfast Room and Lounge/Diner

## **Entrance**

With storage, radiator and stairs leading to first floor.

### WC

Fitted WC and Wash hand basin

**Kitchen / Breakfast Room** 5.50m x 2.80m (18' 1" x 9' 2")

Fitted kitchen comprising of matching wall and base units with work surface over and sink. tiled splash backs, plumbing for washing machine, space for fridge/freezer, radiator, tiled flooring and UPVC window

**Lounge / Diner** 5.60m x 4.80m (18' 4" x 15' 9")

Double glazed French doors leading to rear garden and 2 radiators

## First floor

Storage (with boiler) and doors to all rooms

**Bedroom 1** 4.20m x 2.60m (13' 9" x 8' 6")

With UPVC window to the front and radiator

**Bedroom 2** 4.10m x 2.50m (13' 5" x 8' 2")

With UPVC window to the rear and radiator

**Bedroom 3** 3.00m x 1.90m (9' 10" x 6' 3")

With UPVC window to the rear and radiator

### **Bathroom**

Fitted with WC, Wash hand basin, shower cubicle and bath. Part tiled walls and UPVC window to the front

### **Outside**

Enclosed rear garden with lawn area. Communal parking