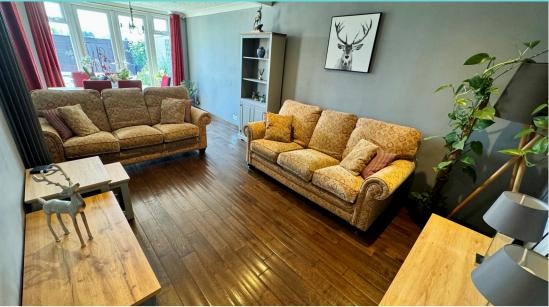

**Bedroom 3** 9' 11" x 6' 11" (3.02m x 2.11m) With UPVC window to side and radiator

Lounge / Diner 21' 11" x 9' 11" (6.68m x 3.02m) With UPVC double doors to rear and UPVC window to side. Radiator