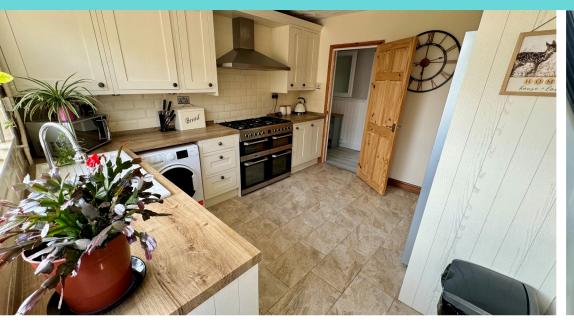

#### Bathroom

Refitted with WC and wash hand basin in vanity unit, L-Shape bath with taps and screen, Tiled walls and tiled floor, UPVC window to the rear and radiator

**Kitchen** 11' 11" x 10' 1" (3.63m x 3.07m) Fitted base and wall units with worktops over, fitted sink and space for appliances, range cooker with extractor fan, tiled floor and part tiled walls. UPVC window to rear and door to the rear (Refitted Boiler)