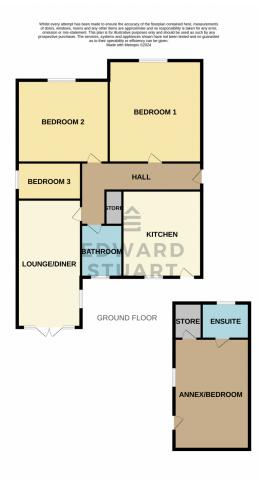

### \*\* NO CHAIN \*\* ANNEX \*\* POPULAR VILLAGE

Three/Four Bedroom detached bungalow with SOUTH FACING GARDEN. The property has an Entrance Hall with access to all 3 Bedrooms, The Lounge/Diner, Refitted Bathroom and the Kitchen.

The annex could be used as a Bedroom or for running a business and also has storage and Ensuite/Shower Room

There is a driveway and front garden with gated acess to the rear garden that has a seating area, shed and decking area

#### \*\* NO CHAIN \*\* ANNEX \*\* POPULAR VILLAGE

Three/Four Bedroom detached bungalow with SOUTH FACING GARDEN. The property has an Entrance Hall with access to all 3 Bedrooms, The Lounge/Diner, Refitted Bathroom and the Kitchen.

Entrance Hall Wityh doors to all rooms, radiator and storage

**Bedroom 1** 14' 1" x 11' 2" (4.29m x 3.40m) With feature fireplace, UPVC window to front and radiator

**Bedroom 2** 11' 11" x 10' 1" (3.63m x 3.07m) With tiled floor, UPVC window to front and radiator

**Bedroom 3** 9' 11" x 6' 11" (3.02m x 2.11m) With UPVC window to side and radiator

Lounge / Diner 21' 11" x 9' 11" (6.68m x 3.02m) With UPVC double doors to rear and UPVC window to side. Radiator

#### Bathroom

Refitted with WC and wash hand basin in vanity unit, L-Shape bath with taps and screen, Tiled walls and tiled floor, UPVC window to the rear and radiator

**Kitchen** 11' 11" x 10' 1" (3.63m x 3.07m) Fitted base and wall units with worktops over, fitted sink and space for appliances, range cooker with extractor fan, tiled floor and part tiled walls. UPVC window to rear and door to the rear (Refitted Boiler)

#### Annex

**Bedroom 4 / Office** 14' x 11' (4.27m x 3.35m) With door to side and UPVC window to side. Storage and door to ensuite

#### **Shower Room**

Fitted with WC, wash hand basin and shower cubicle. part tiled walls, tiled floor and UPVC window to the front