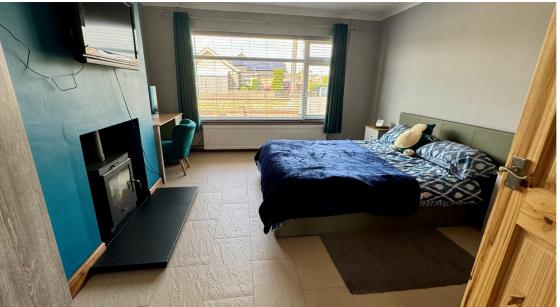

Entrance Hall Wityh doors to all rooms, radiator and storage

**Bedroom 1** 14' 1" x 11' 2" (4.29m x 3.40m) With feature fireplace, UPVC window to front and radiator

**Bedroom 2** 11' 11" x 10' 1" (3.63m x 3.07m) With tiled floor, UPVC window to front and radiator