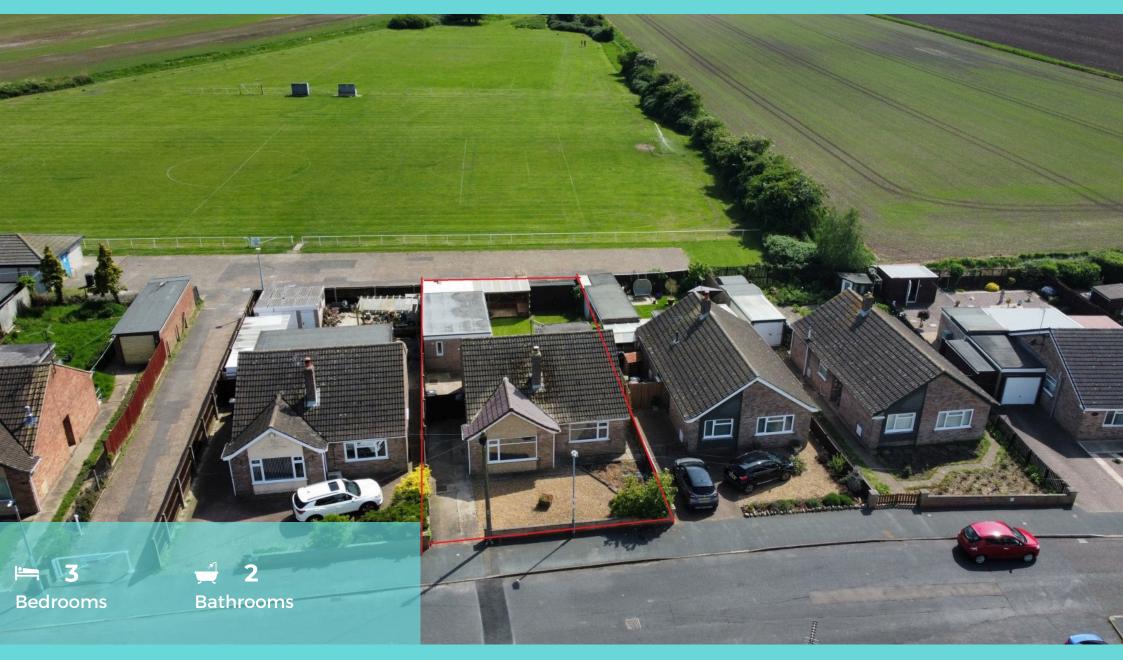

### \*\* NO CHAIN \*\* ANNEX \*\* POPULAR VILLAGE

Three/Four Bedroom detached bungalow with SOUTH FACING GARDEN. The property has an Entrance Hall with access to all 3 Bedrooms, The Lounge/Diner, Refitted Bathroom and the Kitchen.

The annex could be used as a Bedroom or for running a business and also has storage and Ensuite/Shower Room

There is a driveway and front garden with gated acess to the rear garden that has a seating area, shed and decking area

#### Outside

The rear garden is laid to lawn with patio and decking areas. Seating area also The front has the driveway providing off road parking