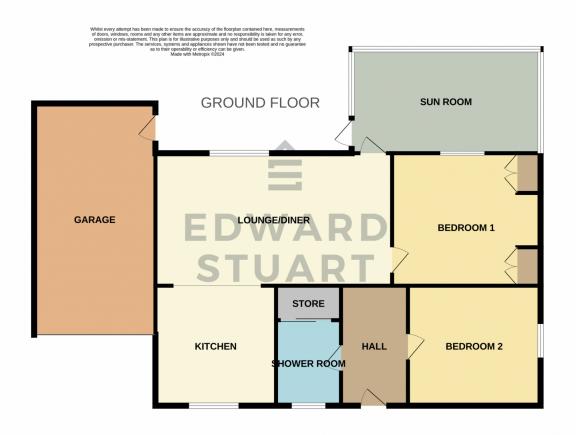

# Guide price £180,000 Sissley, ORTON GOLDHAY, Peterborough PE2

GUIDE PRICE £180.000 - £190.000 2 BEDROOM, Detached bungalow with GARAGE and NO CHAIN.

The bungalow has an Entrance Hall, Shower room with ample storage, 2 Bedrooms and Lounge/Diner thats open plan to the KITCHEN. The home also has a conservatory and a rear garden

The home also has a garage and front garden with shops close-by

2 BEDROOM, Detached bungalow with GARAGE and NO CHAIN.

The bungalow has an Entrance Hall, Shower room with ample storage, 2 Bedrooms and Lounge/Diner thats open plan to the KITCHEN. The home also has a conservatory and a rear garden

#### **Entrance Hall**

With doors to all rooms

#### **Shower Room**

Fitted with WC, Wash hand basin and shower cubicle. Part tiled walls, window and storage

**Bedroom 2** 2.50m x 2.00m (8' 2" x 6' 7")

With window to the side and radiator

**Lounge/Diner** 5.40m x 2.80m (17' 9" x 9' 2")

With window and doors to the rear and radiator

**Bedroom 1** 3.30m x 2.60m (10' 10" x 8' 6")

With window to the rear, fitted storage and radiator

**Kitchen** 2.40m x 2.10m (7' 10" x 6' 11")

Fitted base and wall units with worktops and sink. Built in oven with hob and extractor fan, space for appliances and window to the front

### Conservatory

With radiator, doors and windows to either side and the rear

#### Outside

There is a front garden with access to the front, there is a driveway at the side leading to the garage. The rear garden is low maintenance with shed and trees/shrubs