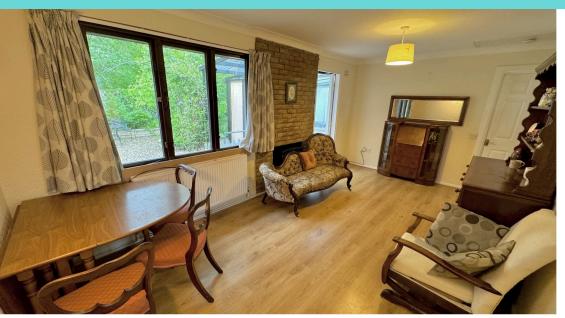

#### **Shower Room**

Fitted with WC, Wash hand basin and shower cubicle. Part tiled walls, window and storage

**Bedroom 2** 2.50m x 2.00m (8' 2" x 6' 7")

With window to the side and radiator

**Lounge/Diner** 5.40m x 2.80m (17' 9" x 9' 2")

With window and doors to the rear and radiator

**Bedroom 1** 3.30m x 2.60m (10' 10" x 8' 6")

With window to the rear, fitted storage and radiator

**Kitchen** 2.40m x 2.10m (7' 10" x 6' 11")

Fitted base and wall units with worktops and sink. Built in oven with hob and extractor fan, space for appliances and window to the front