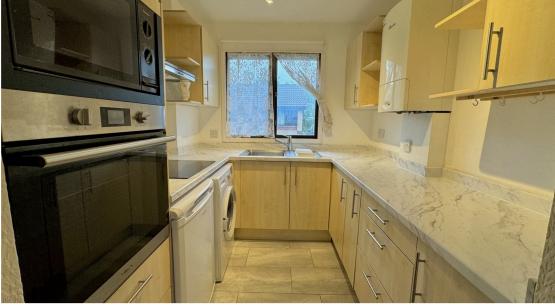

With window and doors to the rear and radiator

**Bedroom 1** 3.30m x 2.60m (10' 10" x 8' 6")

With window to the rear, fitted storage and radiator

**Kitchen** 2.40m x 2.10m (7' 10" x 6' 11")

Fitted base and wall units with worktops and sink. Built in oven with hob and extractor fan, space for appliances and window to the front