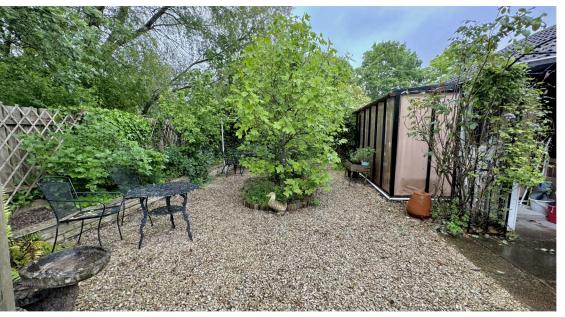

#### Outside

There is a front garden with access to the front, there is a driveway at the side leading to the garage. The rear garden is low maintenance with shed and trees/shrubs