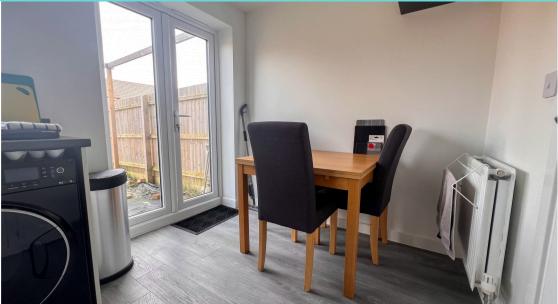

#### WC Fitted with WC and wash hand basin. Radiator

**Kitchen / Diner** 11'10" x 8'11" (3.61m x 2.72m) Fitted base and wall units with worktops and sink. Built in oven with hob and extractor. Space for appliances. UPVC window and double doors to the rear and radiator