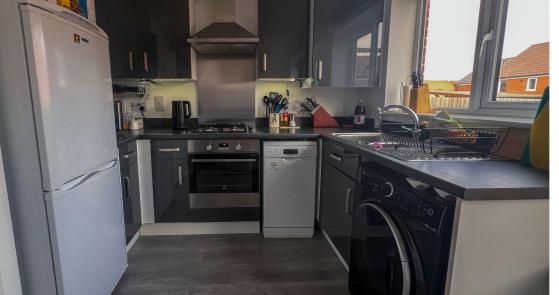

#### WC Fitted with WC and wash hand basin. Radiator

**Kitchen / Diner** 11'10" x 8'11" (3.61m x 2.72m) Fitted base and wall units with worktops and sink. Built in oven with hob and extractor. Space for appliances. UPVC window and double doors to the rear and radiator