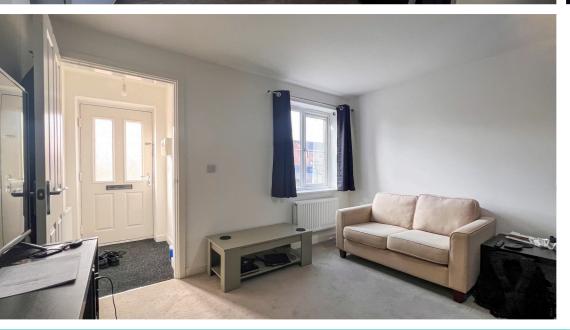

**Entrance Hall** With access to

**Lounge** 14' 9" x 11' 10" (4.50m x 3.61m) With UPVC window to the front and radiator - Storage

**Inner Lobby** With stairs to the first floor