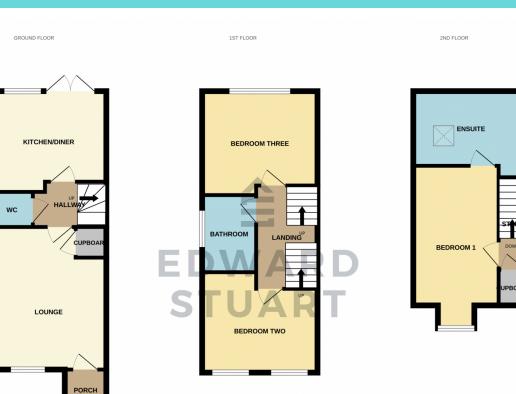

## Offers over £240,000 Perseus Place, CARDEA, Peterborough PE2

Benefitting from being sold with and situated in a CUL-DE-SAC. This 3 bedroom 3 storey home is offered for sale

This Persimmon built home has an Entrance Hall with Lounge, Lobby, WC and Kitchen/Diner with double doors leading onto the garden.

The first floor has 2 double bedrooms and the bathroom, there is also access to the second floor which has Bedroom 1 with an Ensuite (That has a custom made double shower)

Outside the home has a front garden with parking at the side leading to the rear garden

**Entrance Hall** With access to

**Lounge** 14' 9" x 11' 10" (4.50m x 3.61m) With UPVC window to the front and radiator - Storage

**Inner Lobby** With stairs to the first floor

#### WC Fitted with WC and wash hand basin. Radiator

**Kitchen / Diner** 11'10" x 8'11" (3.61m x 2.72m) Fitted base and wall units with worktops and sink. Built in oven with hob and extractor. Space for appliances. UPVC window and double doors to the rear and radiator

**First Floor** With doors to all rooms and stairs to the second floor

**Bedroom 2** 11' 10" x 10' 6" (3.61m x 3.20m) With 2 UPVC windows to the front and radiator

#### Bathroom

Fitted with WC, Wash hand basin and bath with moxer taps. Part tiled walls and UPVC window to the side

**Bedroom 3** 11' 10" x 8' 11" (3.61m x 2.72m) UPVC window to the rear and radiator

#### Second floor Door to

**Bedroom 1** 17' 4" x 8' 6" (5.28m x 2.59m) With UPVC window to the front and radiator

### Ensuite

Fitted with WC and wash hand basin, custom made shower with screen. Part tiled walls and window to the rear

### Outside

Driveway at the side providing off road parking. The rear garden is low maintenance and has gated access and seating area