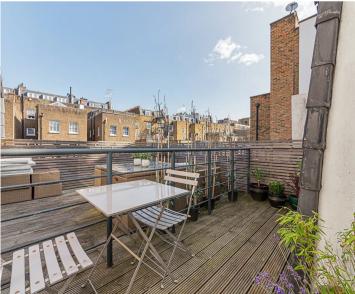

## Flat 5, 42-44 Queensway

, London

A super one bed flat, moments to all amenities and transport links with a sunny decked roof terrace.

Council Tax band: D

Tenure: Leasehold

EPC Energy Efficiency Rating: E

EPC Environmental Impact Rating:

- Private roof terrace
- Excellent location, moments to Central Line, Circle Line and District Line
- Hyde Park at the end of the Street
- Peaceful, top-floor apartment
- Ample fitted wardrobes and storage
- Modern kitchen
- Brand new double glazed windows
- Double height ceilings
- Lease of over 130 years