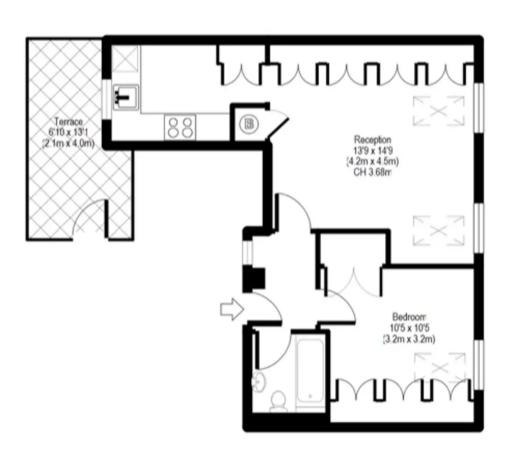

EPC Environmental Impact Rating:

- Private roof terrace
- Excellent location, moments to Central Line, Circle Line and District Line
- Hyde Park at the end of the Street
- Peaceful, top-floor apartment
- Ample fitted wardrobes and storage
- Modern kitchen
- Brand new double glazed windows
- Double height ceilings
- Lease of over 130 years

## **Regency House**

APPROX GROSS INTERNAL FLOOR AREA 437.07 sq. ft / 40.62 sq. m ( CH = Ceiling Heights )

Top Floor Flat