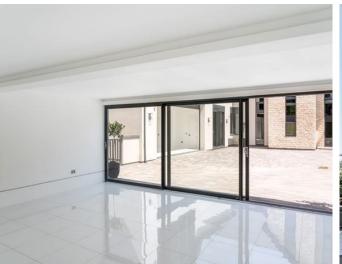

#### **Ground Floor**

When entering this home you cannot fail to be impressed by the breathtakingly stunning Helical staircase that rises up with a glistening chandelier that cascades down over the circular glass floor, showcasing the swimming pool beneath in the spa suite. Flowing off the magnificent hallway you will find an abundance of luxury living accommodation with the extensive kitchen, dining and family room with an impressive central island, a range of dining and seating areas all complimented with a vast array of Gaggenau kitchen appliances and fridges, a walk in pantry and fridge cooler. This home is complimented further by the dining room with walk in champagne fridge influenced by Dom Perignon, a stunning living room, entertaining bar, a cinema with acoustic screening and surround sound, an office, playroom, utility room and downstairs cloakroom. You will also find access to the garaging and showroom and the staff accommodation.