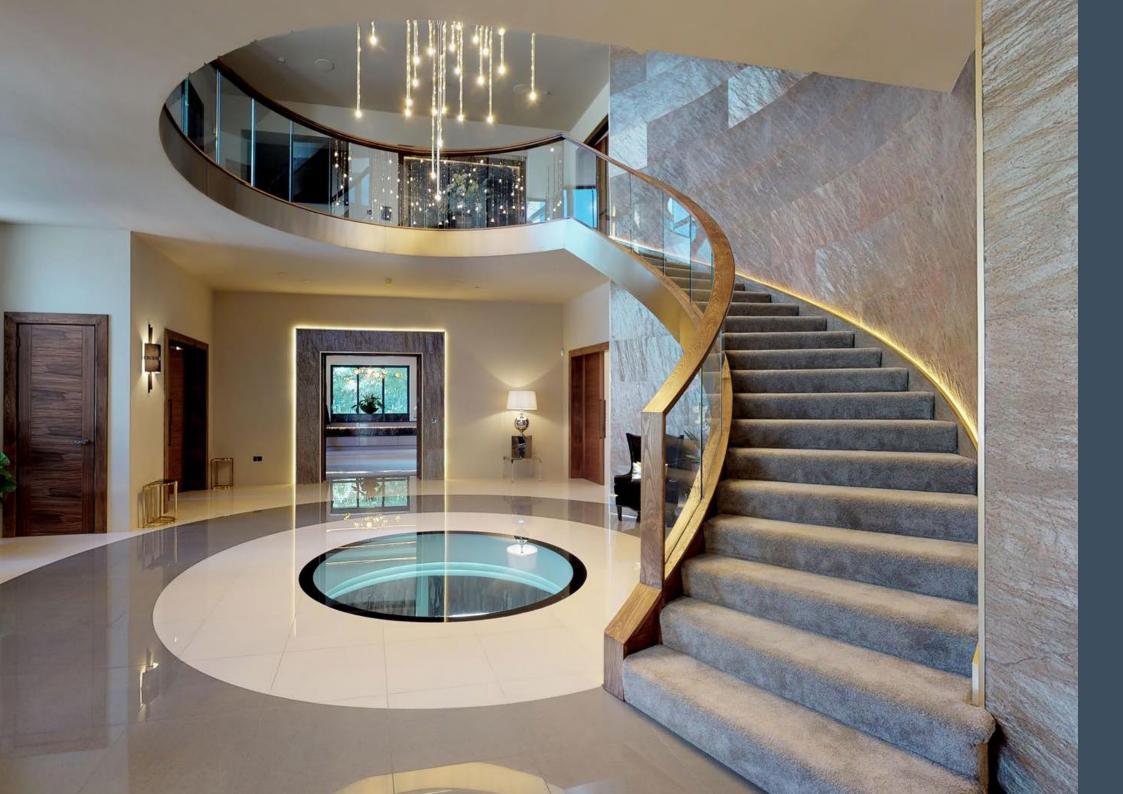

#### **Ground Floor**

When entering this home you cannot fail to be impressed by the breathtakingly stunning Helical staircase that rises up with a glistening chandelier that cascades down over the circular glass floor, showcasing the swimming pool beneath in the spa suite. Flowing off the magnificent hallway you will find an abundance of luxury living accommodation with the extensive kitchen, dining and family room with an impressive central island, a range of dining and seating areas all complimented with a vast array of Gaggenau kitchen appliances and fridges, a walk in pantry and fridge cooler. This home is complimented further by the dining room with walk in champagne fridge influenced by Dom Perignon, a stunning living room, entertaining bar, a cinema with acoustic screening and surround sound, an office, playroom, utility room and downstairs cloakroom. You will also find access to the garaging and showroom and the staff accommodation.