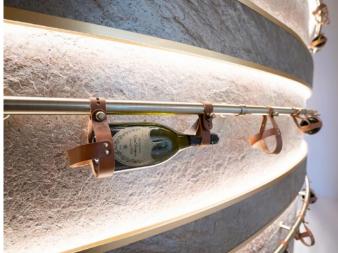

#### **Ground Floor**

When entering this home you cannot fail to be impressed by the breathtakingly stunning Helical staircase that rises up with a glistening chandelier that cascades down over the circular glass floor, showcasing the swimming pool beneath in the spa suite. Flowing off the magnificent hallway you will find an abundance of luxury living accommodation with the extensive kitchen, dining and family room with an impressive central island, a range of dining and seating areas all complimented with a vast array of Gaggenau kitchen appliances and fridges, a walk in pantry and fridge cooler. This home is complimented further by the dining room with walk in champagne fridge influenced by Dom Perignon, a stunning living room, entertaining bar, a cinema with acoustic screening and surround sound, an office, playroom, utility room and downstairs cloakroom. You will also find access to the garaging and showroom and the staff accommodation.