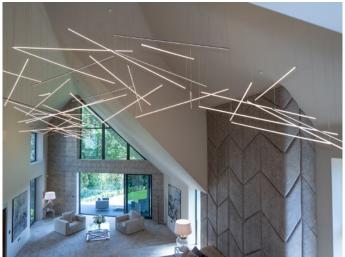

#### **Ground Floor**

When entering this home you cannot fail to be impressed by the breathtakingly stunning Helical staircase that rises up with a glistening chandelier that cascades down over the circular glass floor, showcasing the swimming pool beneath in the spa suite. Flowing off the magnificent hallway you will find an abundance of luxury living accommodation with the extensive kitchen, dining and family room with an impressive central island, a range of dining and seating areas all complimented with a vast array of Gaggenau kitchen appliances and fridges, a walk in pantry and fridge cooler. This home is complimented further by the dining room with walk in champagne fridge influenced by Dom Perignon, a stunning living room, entertaining bar, a cinema with acoustic screening and surround sound, an office, playroom, utility room and downstairs cloakroom. You will also find access to the garaging and showroom and the staff accommodation.