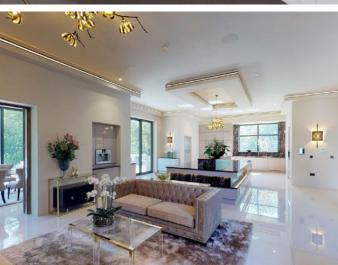

#### **Ground Floor**

When entering this home you cannot fail to be impressed by the breathtakingly stunning Helical staircase that rises up with a glistening chandelier that cascades down over the circular glass floor, showcasing the swimming pool beneath in the spa suite. Flowing off the magnificent hallway you will find an abundance of luxury living accommodation with the extensive kitchen, dining and family room with an impressive central island, a range of dining and seating areas all complimented with a vast array of Gaggenau kitchen appliances and fridges, a walk in pantry and fridge cooler. This home is complimented further by the dining room with walk in champagne fridge influenced by Dom Perignon, a stunning living room, entertaining bar, a cinema with acoustic screening and surround sound, an office, playroom, utility room and downstairs cloakroom. You will also find access to the garaging and showroom and the staff accommodation.