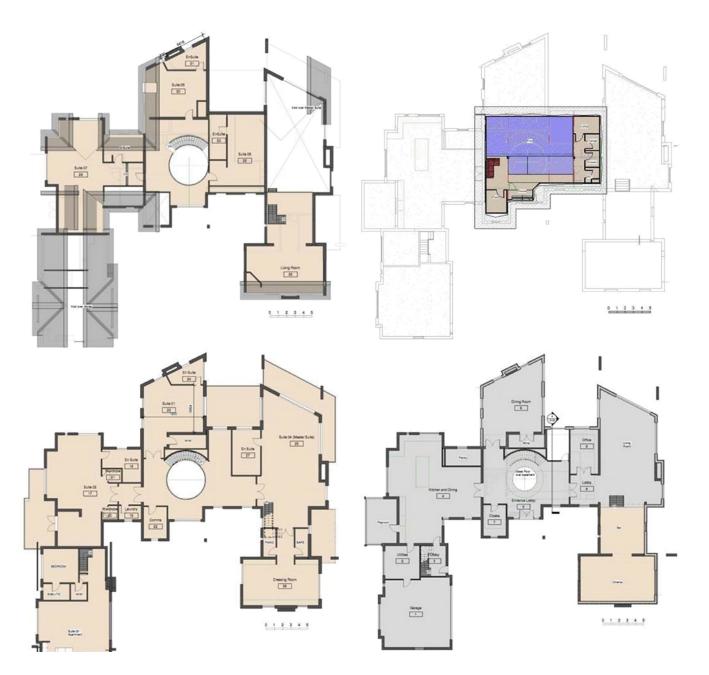

## Floorplans

Main House = 19,433 Sq Ft/1805.Sq M For identification purposes only. Agents Notes - All measurements are approximate and quoted in metric with imperial equivalents and for general guidance only and whilst every attempt has been made to ensure accuracy, they must not be relied on. The fixtures, fittings and appliances referred to have not been tested and therefore no guarantee can be given and that they are in working order. Internal photographs are reproduced for general information and it must not be inferred that any item shown is included with the property.