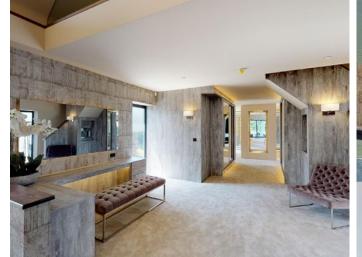

#### **Ground Floor**

When entering this home you cannot fail to be impressed by the breathtakingly stunning Helical staircase that rises up with a glistening chandelier that cascades down over the circular glass floor, showcasing the swimming pool beneath in the spa suite. Flowing off the magnificent hallway you will find an abundance of luxury living accommodation with the extensive kitchen, dining and family room with an impressive central island, a range of dining and seating areas all complimented with a vast array of Gaggenau kitchen appliances and fridges, a walk in pantry and fridge cooler. This home is complimented further by the dining room with walk in champagne fridge influenced by Dom Perignon, a stunning living room, entertaining bar, a cinema with acoustic screening and surround sound, an office, playroom, utility room and downstairs cloakroom. You will also find access to the garaging and showroom and the staff accommodation.