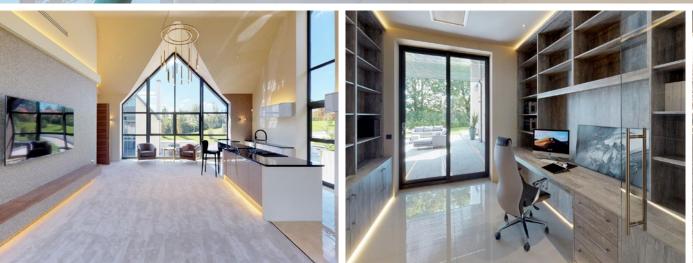

#### **Ground Floor**

When entering this home you cannot fail to be impressed by the breathtakingly stunning Helical staircase that rises up with a glistening chandelier that cascades down over the circular glass floor, showcasing the swimming pool beneath in the spa suite. Flowing off the magnificent hallway you will find an abundance of luxury living accommodation with the extensive kitchen, dining and family room with an impressive central island, a range of dining and seating areas all complimented with a vast array of Gaggenau kitchen appliances and fridges, a walk in pantry and fridge cooler. This home is complimented further by the dining room with walk in champagne fridge influenced by Dom Perignon, a stunning living room, entertaining bar, a cinema with acoustic screening and surround sound, an office, playroom, utility room and downstairs cloakroom. You will also find access to the garaging and showroom and the staff accommodation.