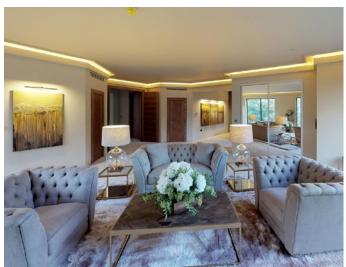

#### **Ground Floor**

When entering this home you cannot fail to be impressed by the breathtakingly stunning Helical staircase that rises up with a glistening chandelier that cascades down over the circular glass floor, showcasing the swimming pool beneath in the spa suite. Flowing off the magnificent hallway you will find an abundance of luxury living accommodation with the extensive kitchen, dining and family room with an impressive central island, a range of dining and seating areas all complimented with a vast array of Gaggenau kitchen appliances and fridges, a walk in pantry and fridge cooler. This home is complimented further by the dining room with walk in champagne fridge influenced by Dom Perignon, a stunning living room, entertaining bar, a cinema with acoustic screening and surround sound, an office, playroom, utility room and downstairs cloakroom. You will also find access to the garaging and showroom and the staff accommodation.