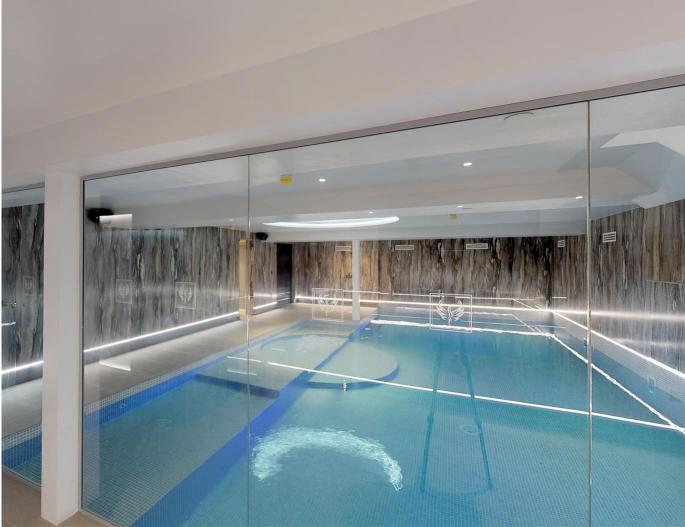

## Basement - Spa Suite

This relaxing suite comprises of an inviting swimming pool with swim fast technology, lounge or gym area, sauna, steam room, shower, w.c and changing area.