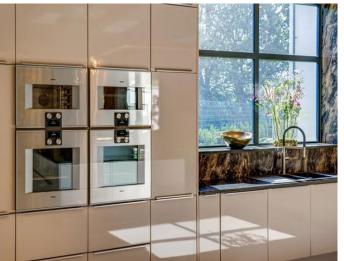

#### **Ground Floor**

When entering this home you cannot fail to be impressed by the breathtakingly stunning Helical staircase that rises up with a glistening chandelier that cascades down over the circular glass floor, showcasing the swimming pool beneath in the spa suite. Flowing off the magnificent hallway you will find an abundance of luxury living accommodation with the extensive kitchen, dining and family room with an impressive central island, a range of dining and seating areas all complimented with a vast array of Gaggenau kitchen appliances and fridges, a walk in pantry and fridge cooler. This home is complimented further by the dining room with walk in champagne fridge influenced by Dom Perignon, a stunning living room, entertaining bar, a cinema with acoustic screening and surround sound, an office, playroom, utility room and downstairs cloakroom. You will also find access to the garaging and showroom and the staff accommodation.