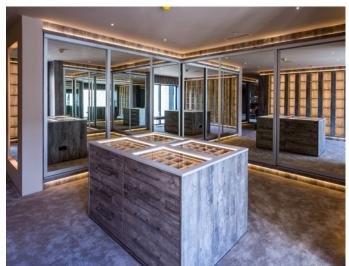

### First Floor

Off the stunning galleried landing you will find the lavish Master Suite with the impressive sleeping area, relaxing area, en suite bathroom, his and hers dressing rooms with an array of built in wardrobes, storage, and glass showcasing cabinets, dressing table, built in fridge and coffee machine, a balcony terrace and stairs rising to a further relaxing lounge area. There are a further 3 suites all with bathrooms, lounge and dressing areas. A second laundry room and the communication and security hub.