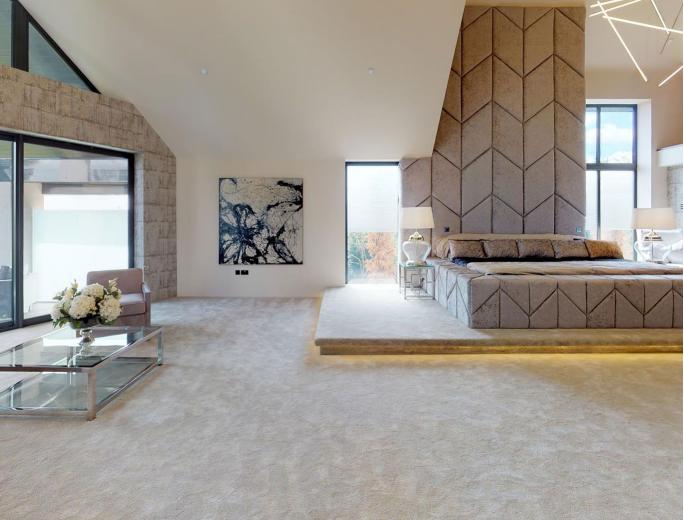

### First Floor

Off the stunning galleried landing you will find the lavish Master Suite with the impressive sleeping area, relaxing area, en suite bathroom, his and hers dressing rooms with an array of built in wardrobes, storage, and glass showcasing cabinets, dressing table, built in fridge and coffee machine, a balcony terrace and stairs rising to a further relaxing lounge area. There are a further 3 suites all with bathrooms, lounge and dressing areas. A second laundry room and the communication and security hub.