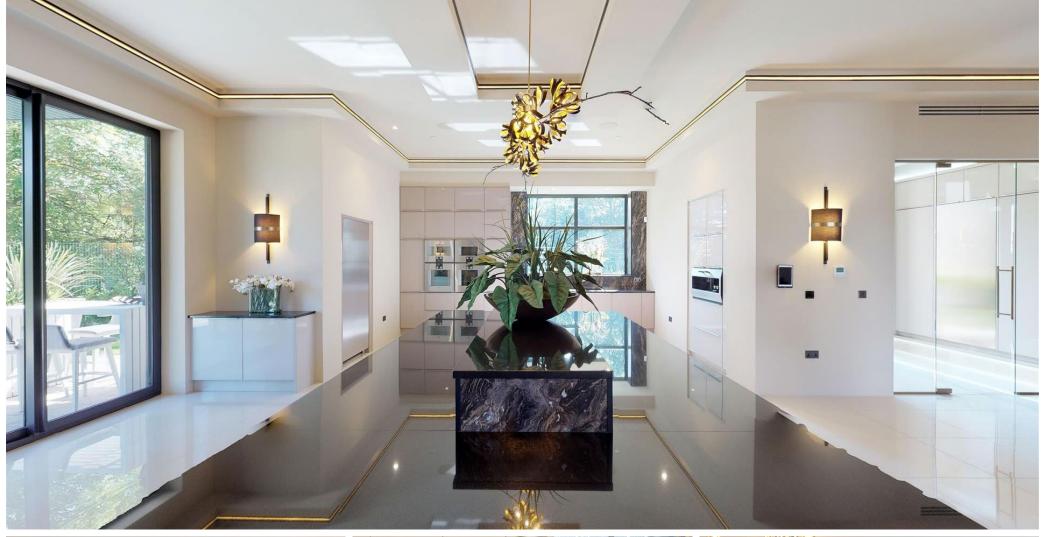

#### **Ground Floor**

When entering this home you cannot fail to be impressed by the breathtakingly stunning Helical staircase that rises up with a glistening chandelier that cascades down over the circular glass floor, showcasing the swimming pool beneath in the spa suite. Flowing off the magnificent hallway you will find an abundance of luxury living accommodation with the extensive kitchen, dining and family room with an impressive central island, a range of dining and seating areas all complimented with a vast array of Gaggenau kitchen appliances and fridges, a walk in pantry and fridge cooler. This home is complimented further by the dining room with walk in champagne fridge influenced by Dom Perignon, a stunning living room, entertaining bar, a cinema with acoustic screening and surround sound, an office, playroom, utility room and downstairs cloakroom. You will also find access to the garaging and showroom and the staff accommodation.