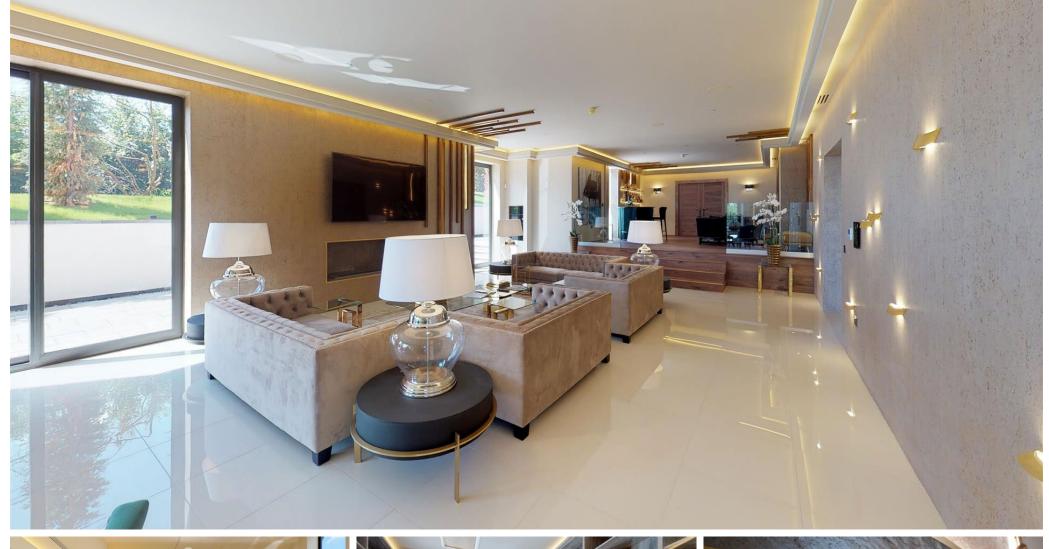

#### **Ground Floor**

When entering this home you cannot fail to be impressed by the breathtakingly stunning Helical staircase that rises up with a glistening chandelier that cascades down over the circular glass floor, showcasing the swimming pool beneath in the spa suite. Flowing off the magnificent hallway you will find an abundance of luxury living accommodation with the extensive kitchen, dining and family room with an impressive central island, a range of dining and seating areas all complimented with a vast array of Gaggenau kitchen appliances and fridges, a walk in pantry and fridge cooler. This home is complimented further by the dining room with walk in champagne fridge influenced by Dom Perignon, a stunning living room, entertaining bar, a cinema with acoustic screening and surround sound, an office, playroom, utility room and downstairs cloakroom. You will also find access to the garaging and showroom and the staff accommodation.