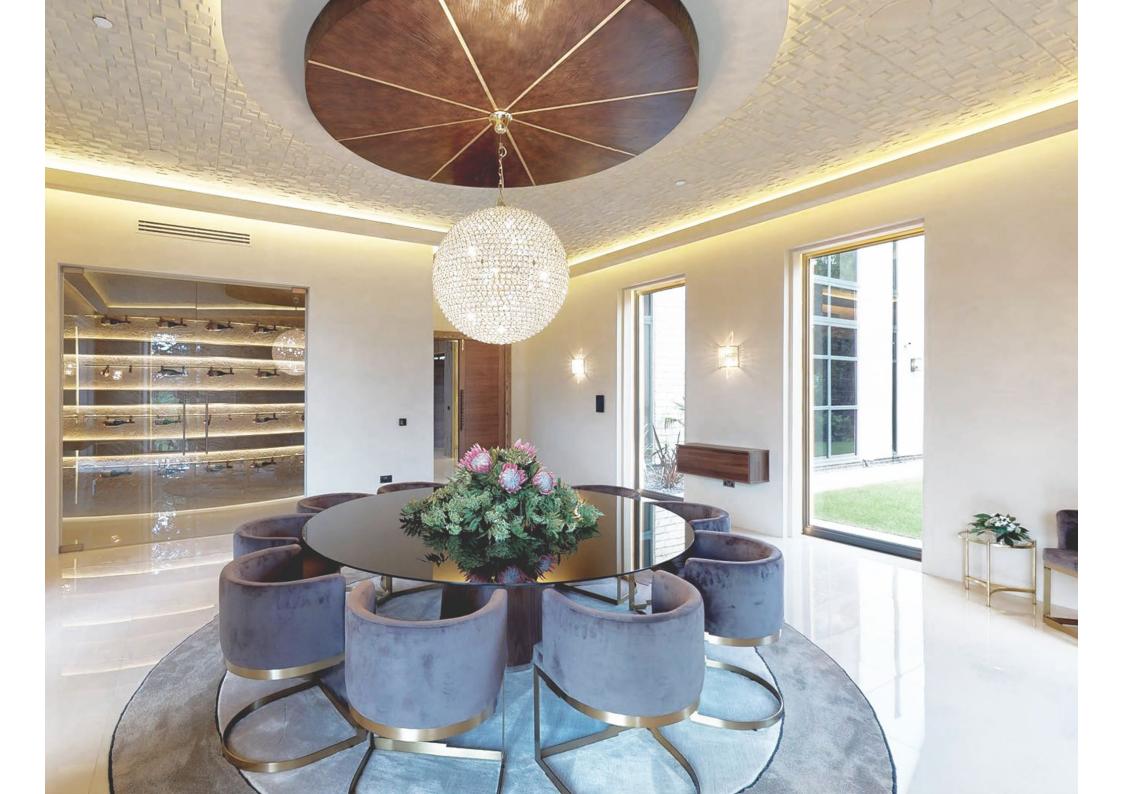

#### **Ground Floor**

When entering this home you cannot fail to be impressed by the breathtakingly stunning Helical staircase that rises up with a glistening chandelier that cascades down over the circular glass floor, showcasing the swimming pool beneath in the spa suite. Flowing off the magnificent hallway you will find an abundance of luxury living accommodation with the extensive kitchen, dining and family room with an impressive central island, a range of dining and seating areas all complimented with a vast array of Gaggenau kitchen appliances and fridges, a walk in pantry and fridge cooler. This home is complimented further by the dining room with walk in champagne fridge influenced by Dom Perignon, a stunning living room, entertaining bar, a cinema with acoustic screening and surround sound, an office, playroom, utility room and downstairs cloakroom. You will also find access to the garaging and showroom and the staff accommodation.