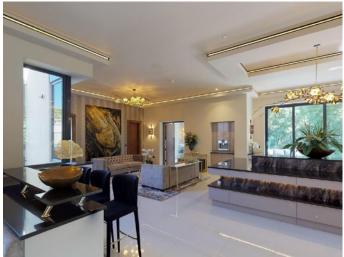

#### **Ground Floor**

When entering this home you cannot fail to be impressed by the breathtakingly stunning Helical staircase that rises up with a glistening chandelier that cascades down over the circular glass floor, showcasing the swimming pool beneath in the spa suite. Flowing off the magnificent hallway you will find an abundance of luxury living accommodation with the extensive kitchen, dining and family room with an impressive central island, a range of dining and seating areas all complimented with a vast array of Gaggenau kitchen appliances and fridges, a walk in pantry and fridge cooler. This home is complimented further by the dining room with walk in champagne fridge influenced by Dom Perignon, a stunning living room, entertaining bar, a cinema with acoustic screening and surround sound, an office, playroom, utility room and downstairs cloakroom. You will also find access to the garaging and showroom and the staff accommodation.