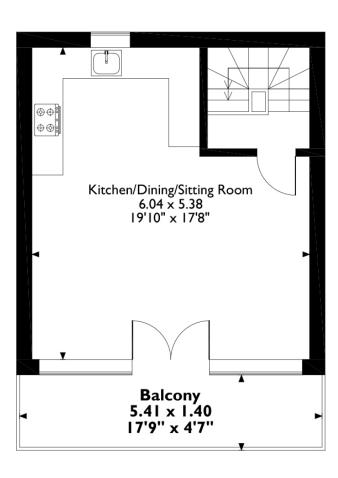

## Second Floor

The top floor is the heart of the home, with an expansive open-plan living, dining and kitchen area. The kitchen is fully equipped with Siemens appliances and the light-filled living space opens out onto a private balcony, perfect for relaxing in the fresh air.

# I Alder House, Millfield Court, Henley-in-Arden, Warwickshire Approximate Gross Internal Area 92 Sq M/990 Sq Ft

Ground Floor First Floor Second Floor

Please note that the location of doors, windows and other items are approximate and this floorplan is to be used for illustrative purposes only. Unauthorized reproduction is prohibited.