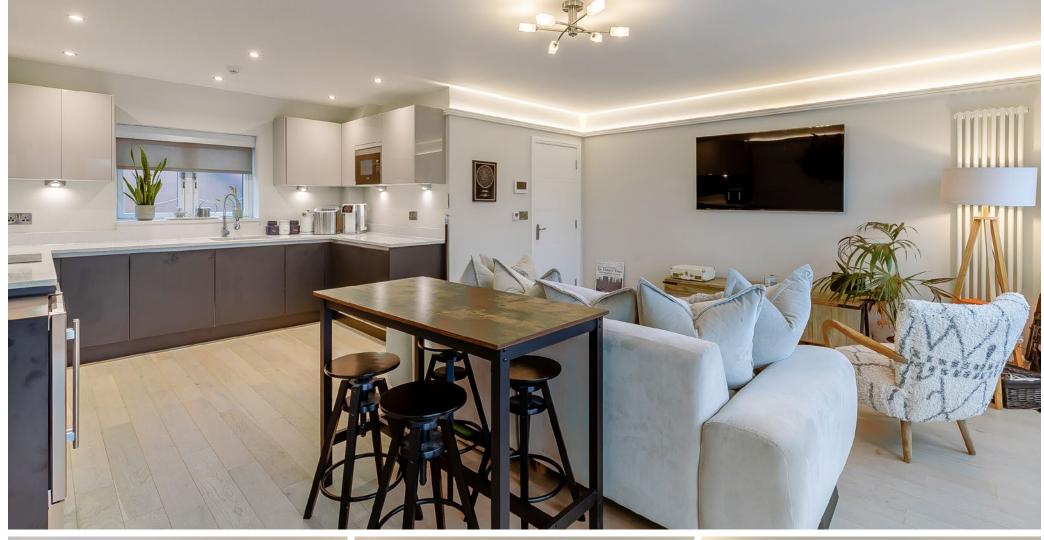

## Second Floor

The top floor is the heart of the home, with an expansive open-plan living, dining and kitchen area. The kitchen is fully equipped with Siemens appliances and the light-filled living space opens out onto a private balcony, perfect for relaxing in the fresh air.