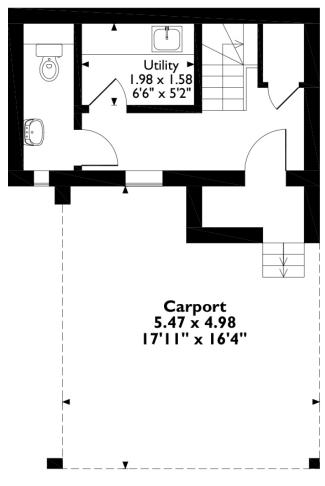

#### **Ground Floor**

The property is accessed via a car port with space for two vehicles, an electric charging point is installed. The steps lead to a tiled entrance hallway featuring a well proportioned utility room, guest cloakroom and an additional storage cupboard.

# I Alder House, Millfield Court, Henley-in-Arden, Warwickshire Approximate Gross Internal Area 92 Sq M/990 Sq Ft

Ground Floor First Floor Second Floor

Please note that the location of doors, windows and other items are approximate and this floorplan is to be used for illustrative purposes only. Unauthorized reproduction is prohibited.