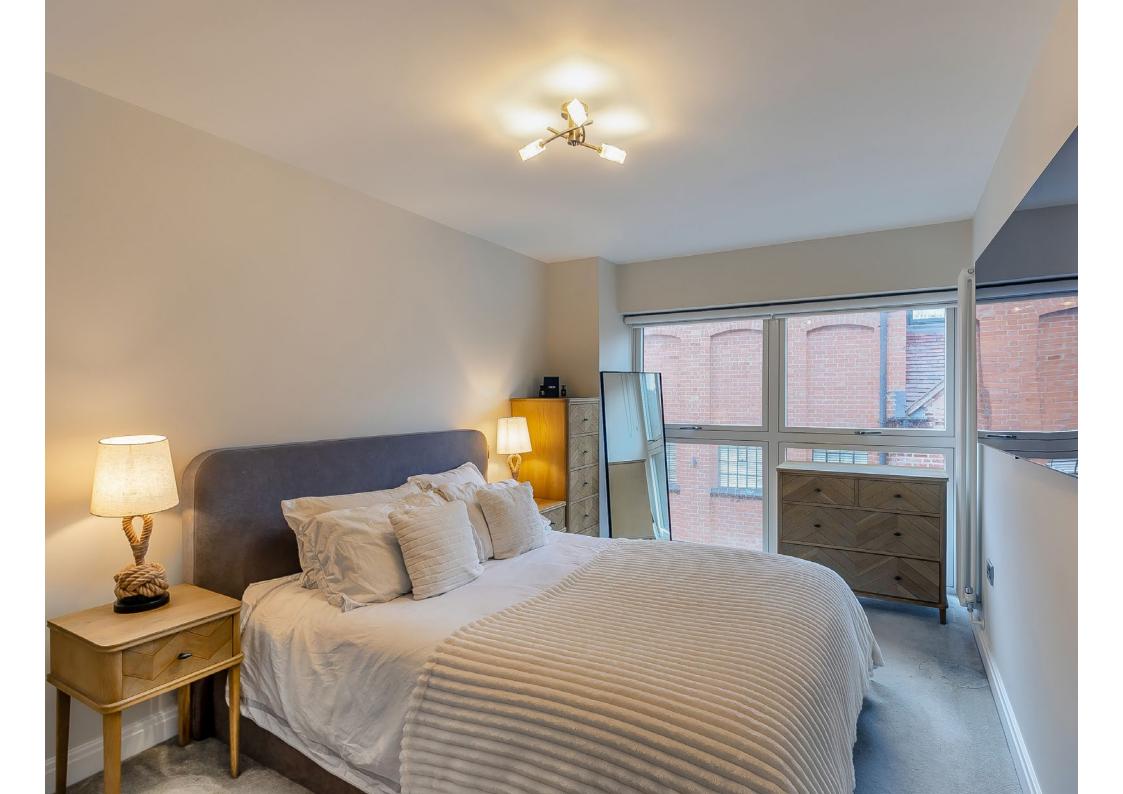

#### First Floor

The first floor comprises of two spacious double bedrooms, each equipped with built-in wardrobes. Across the hall, there is a large luxury bathroom adorned with Porcelanosa tiling throughout. With a large walk-in shower and seperate bath, this ensures luxury throughout.