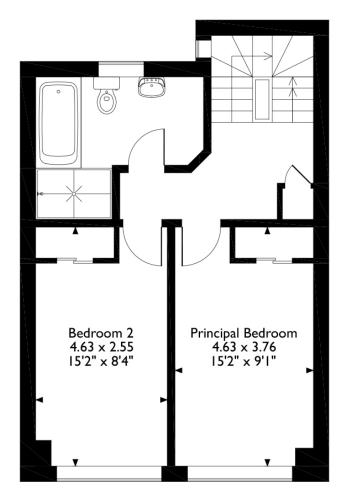

#### First Floor

The first floor comprises of two spacious double bedrooms, each equipped with built-in wardrobes. Across the hall, there is a large luxury bathroom adorned with Porcelanosa tiling throughout. With a large walk-in shower and seperate bath, this ensures luxury throughout.

# I Alder House, Millfield Court, Henley-in-Arden, Warwickshire Approximate Gross Internal Area 92 Sq M/990 Sq Ft

Ground Floor First Floor Second Floor

Please note that the location of doors, windows and other items are approximate and this floorplan is to be used for illustrative purposes only. Unauthorized reproduction is prohibited.