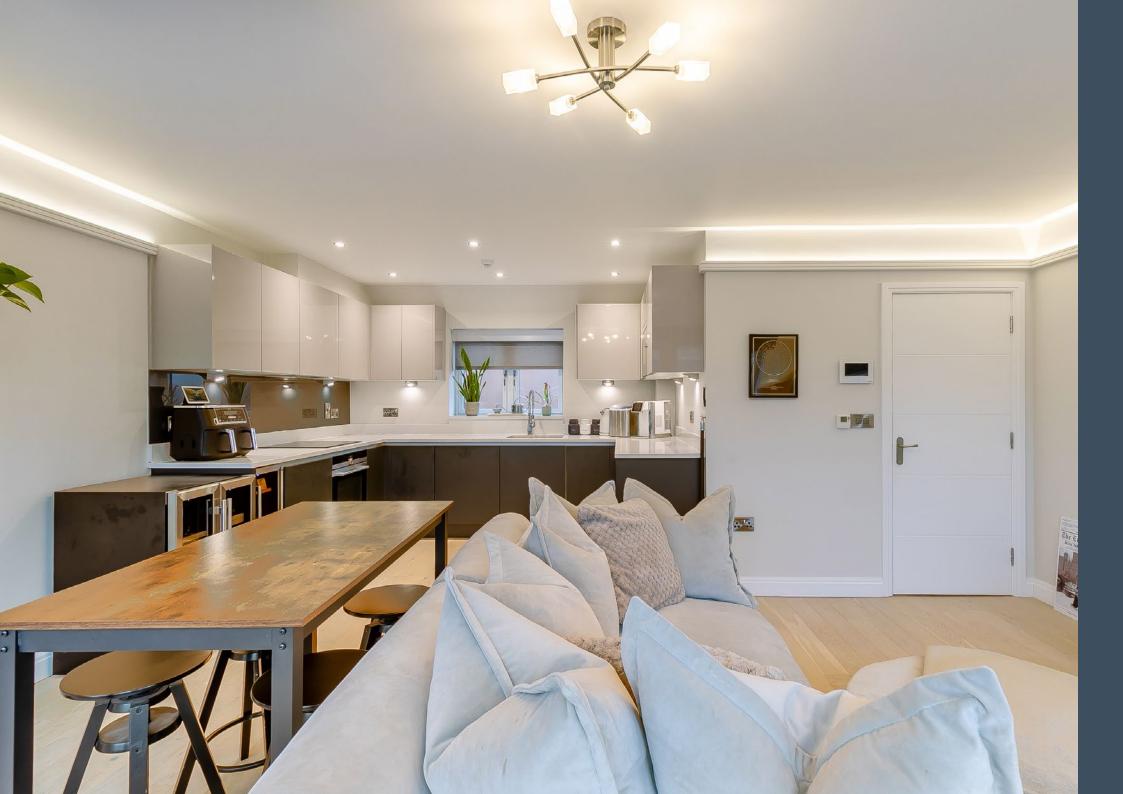

## Second Floor

The top floor is the heart of the home, with an expansive open-plan living, dining and kitchen area. The kitchen is fully equipped with Siemens appliances and the light-filled living space opens out onto a private balcony, perfect for relaxing in the fresh air.