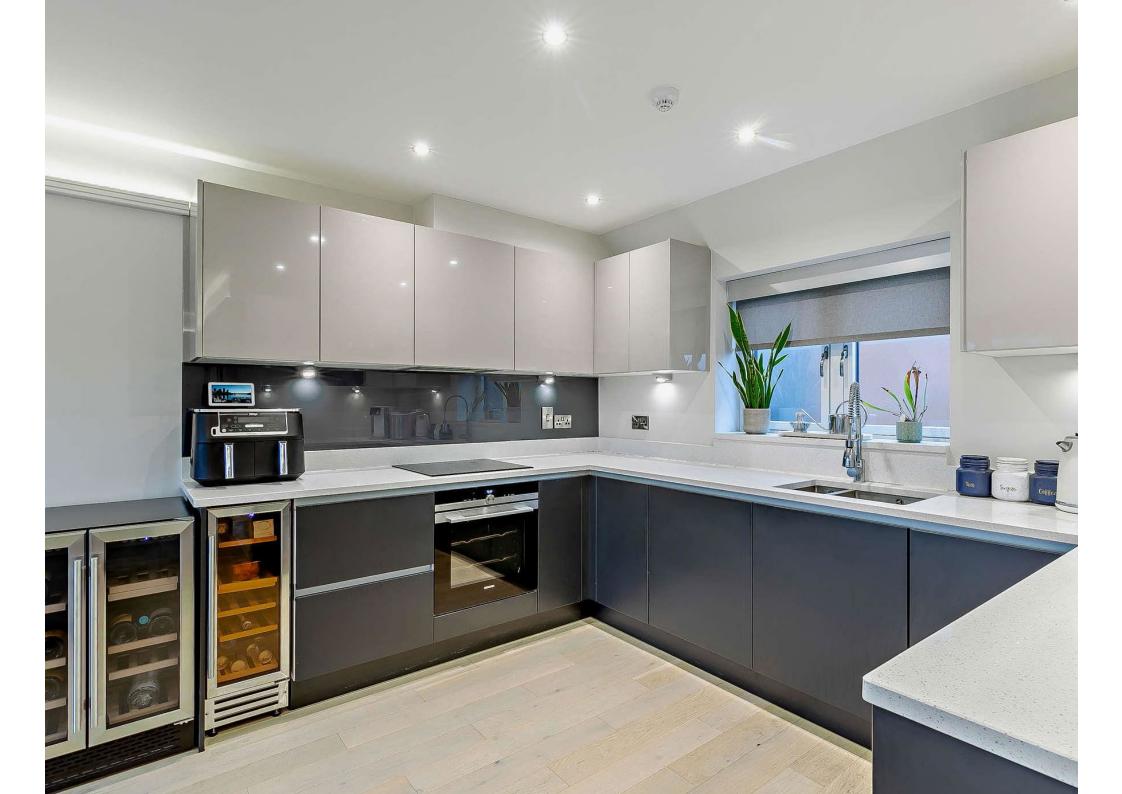

## Second Floor

The top floor is the heart of the home, with an expansive open-plan living, dining and kitchen area. The kitchen is fully equipped with Siemens appliances and the light-filled living space opens out onto a private balcony, perfect for relaxing in the fresh air.