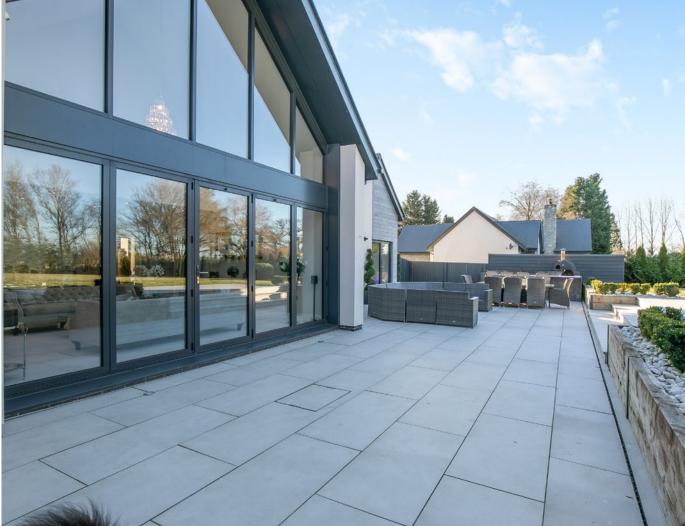

#### **Ground Floor**

The inviting entrance is spacious and central to the home. A generous open plan living room / diner and kitchen expands across the left hand side of the ground floor. Complete with a contemporary kitchen from Siematic and appliances from Siemans. With doors opening onto the patio to continue the entertainment space.

Across the hallway is the utility and downstairs W.C. There is a living room with a superb vaulted ceiling and feature window that completely opens onto the patio. Finally, completing the ground floor is the first bedroom which is perfect for a guest room, elderly or less mobile, with adequate space for wardrobes, which is also fitted with a luxury en-suite. This could also be a gym or study if needed. Downstairs has underfloor heating.

### Outside

The rear garden has a large patio area and is mainly laid to lawn. There is an outside kitchen fully equipped with a pizza oven. The sunken spa is covered with retractable shades allowing it to be used all year round, There is also a garden room with a bar and home cinema. To the front of the property there is a private drive and a further