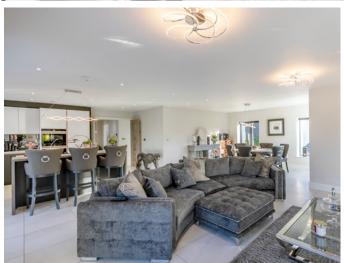

#### **Ground Floor**

The inviting entrance is spacious and central to the home. A generous open plan living room / diner and kitchen expands across the left hand side of the ground floor. Complete with a contemporary kitchen from Siematic and appliances from Siemans. With doors opening onto the patio to continue the entertainment space.