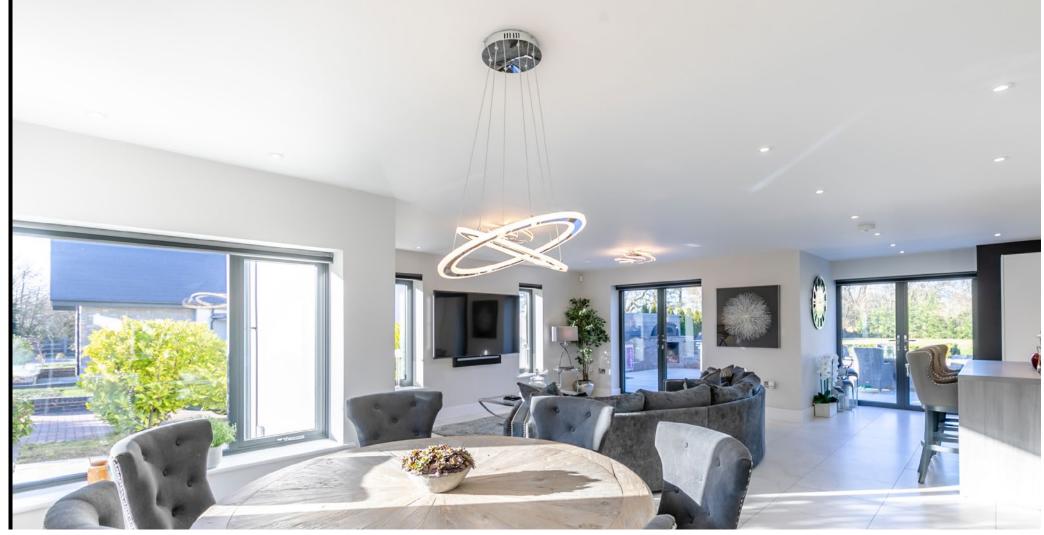

#### **Ground Floor**

The inviting entrance is spacious and central to the home. A generous open plan living room / diner and kitchen expands across the left hand side of the ground floor. Complete with a contemporary kitchen from Siematic and appliances from Siemans. With doors opening onto the patio to continue the entertainment space.