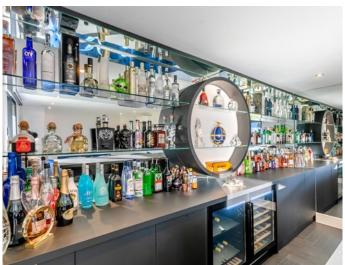

### Outside

The rear garden has a large patio area and is mainly laid to lawn. There is an outside kitchen fully equipped with a pizza oven. The sunken spa is covered with retractable shades allowing it to be used all year round, There is also a garden room with a bar and home cinema. To the front of the property there is a private drive and a further