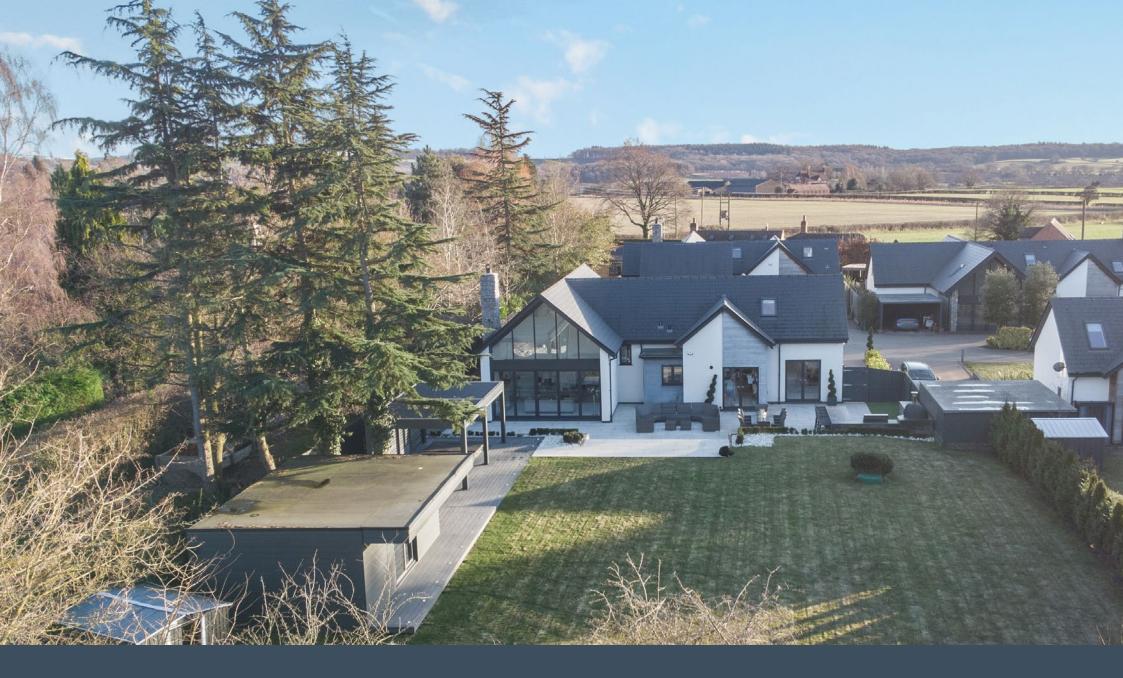

# Summary

Perfectly located at the rear of this gated development sits Cordelia. With countryside views to the rear of the property overlooking Warwickshire countryside. It's peaceful location is within easy reach of excellent transport links, road and rail and yets is still close enough to Henley in Arde n with its excellent range of shops, bars, cafes and amenities. This stunning home sits in on a generous plot and has been finished to an excellent standard throughout.

### Outside

The rear garden has a large patio area and is mainly laid to lawn. There is an outside kitchen fully equipped with a pizza oven. The sunken spa is covered with retractable shades allowing it to be used all year round, There is also a garden room with a bar and home cinema. To the front of the property there is a private drive and a further

private garden.