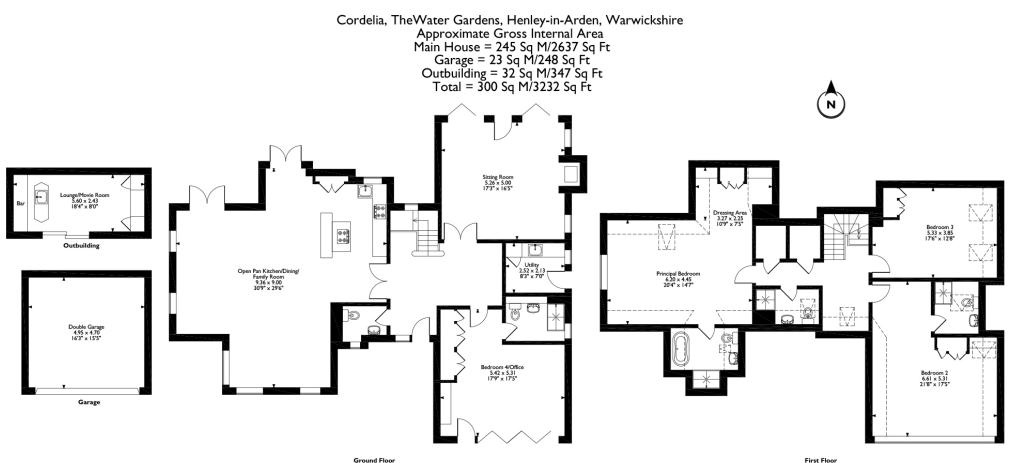

#### **Ground Floor**

The inviting entrance is spacious and central to the home. A generous open plan living room / diner and kitchen expands across the left hand side of the ground floor. Complete with a contemporary kitchen from Siematic and appliances from Siemans. With doors opening onto the patio to continue the entertainment space.

Across the hallway is the utility and downstairs W.C. There is a living room with a superb vaulted ceiling and feature window that completely opens onto the patio. Finally, completing the ground floor is the first bedroom which is perfect for a guest room, elderly or less mobile, with adequate space for wardrobes, which is also fitted with a luxury en-suite. This could also be a gym or study if needed. Downstairs has underfloor heating.

## First Floor

On the first floors architectually designed vaulted ceilings welcome you. On your right there is an impressive principle bedroom suite complete with a dressing room area and another luxury en-suite. There are 2 further double bedrooms to the first floor one of which has an en-suite and and the other double bedroom and a family bathroom. All bathrooms are from Porcelanosa with Duravit sanitaryware.