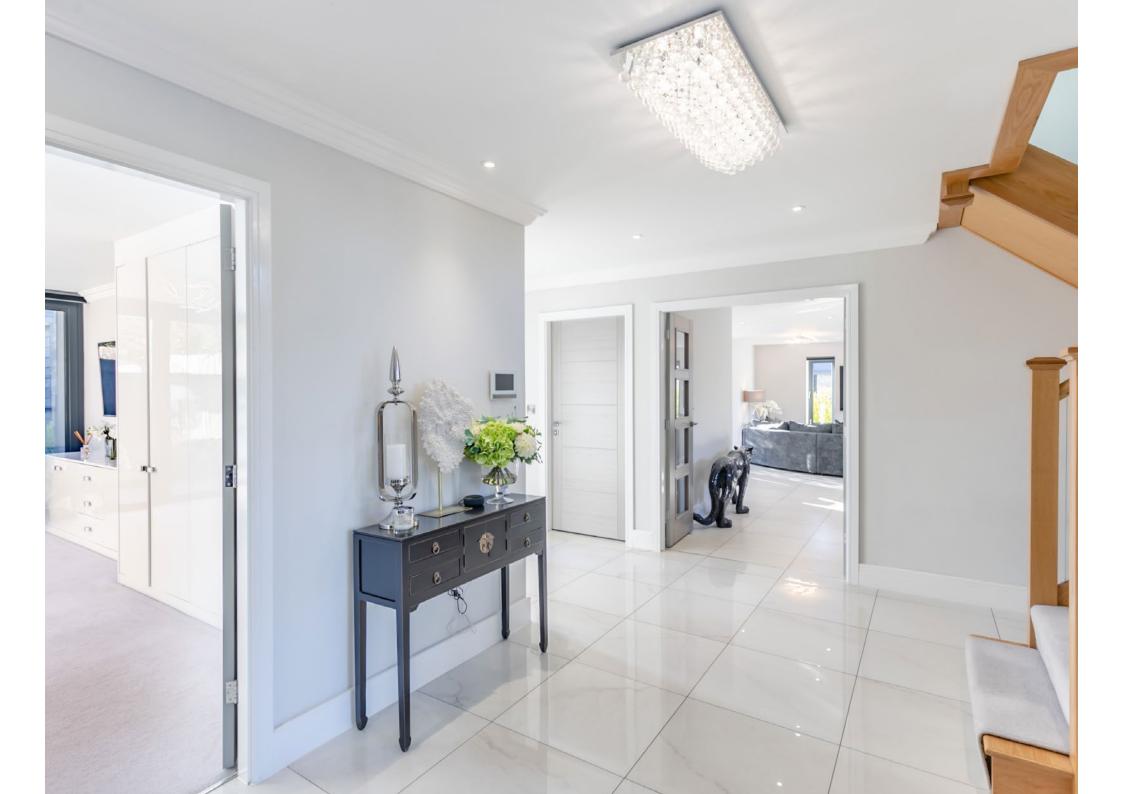

#### **Ground Floor**

The inviting entrance is spacious and central to the home. A generous open plan living room / diner and kitchen expands across the left hand side of the ground floor. Complete with a contemporary kitchen from Siematic and appliances from Siemans. With doors opening onto the patio to continue the entertainment space.