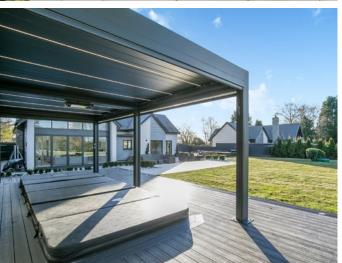

### Outside

The rear garden has a large patio area and is mainly laid to lawn. There is an outside kitchen fully equipped with a pizza oven. The sunken spa is covered with retractable shades allowing it to be used all year round, There is also a garden room with a bar and home cinema. To the front of the property there is a private drive and a further