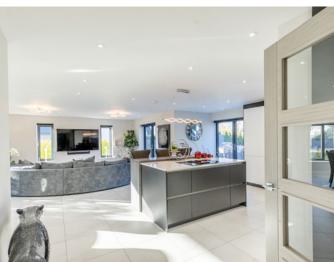

#### **Ground Floor**

The inviting entrance is spacious and central to the home. A generous open plan living room / diner and kitchen expands across the left hand side of the ground floor. Complete with a contemporary kitchen from Siematic and appliances from Siemans. With doors opening onto the patio to continue the entertainment space.