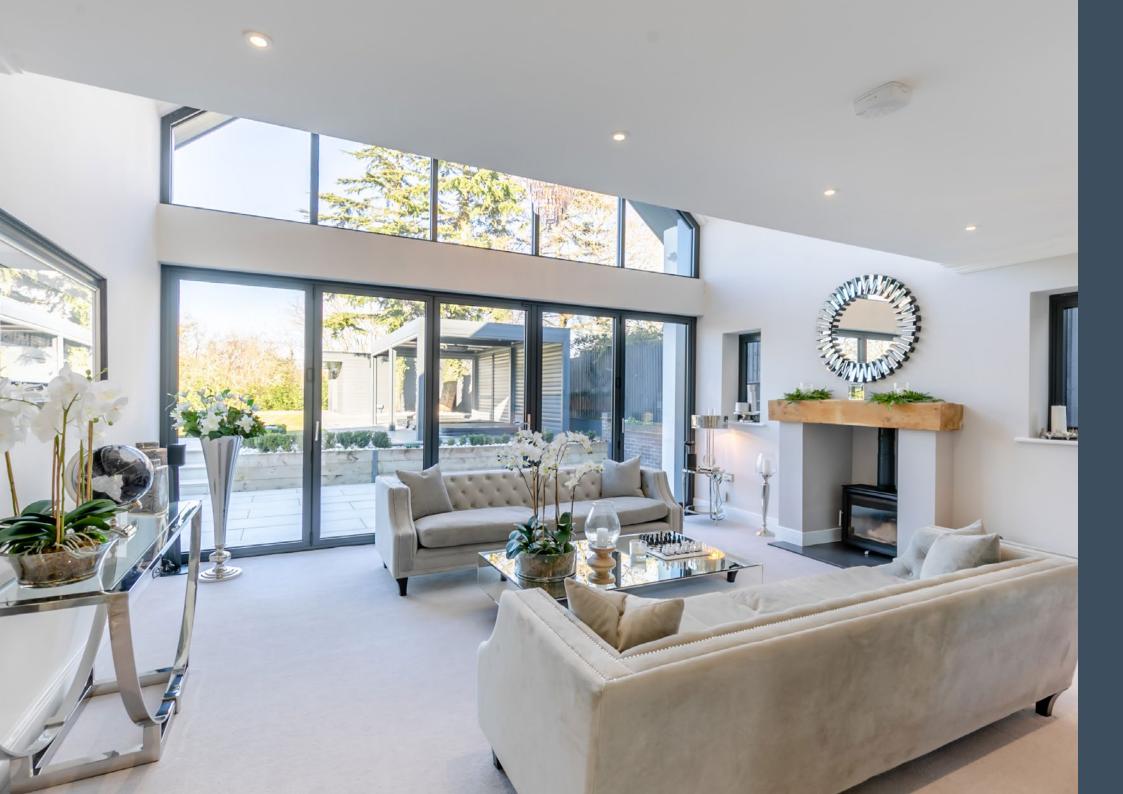

Across the hallway is the utility and downstairs W.C. There is a living room with a superb vaulted ceiling and feature window that completely opens onto the patio. Finally, completing the ground floor is the first bedroom which is perfect for a guest room, elderly or less mobile, with adequate space for wardrobes, which is also fitted with a luxury en-suite. This could also be a gym or study if needed. Downstairs has underfloor heating.