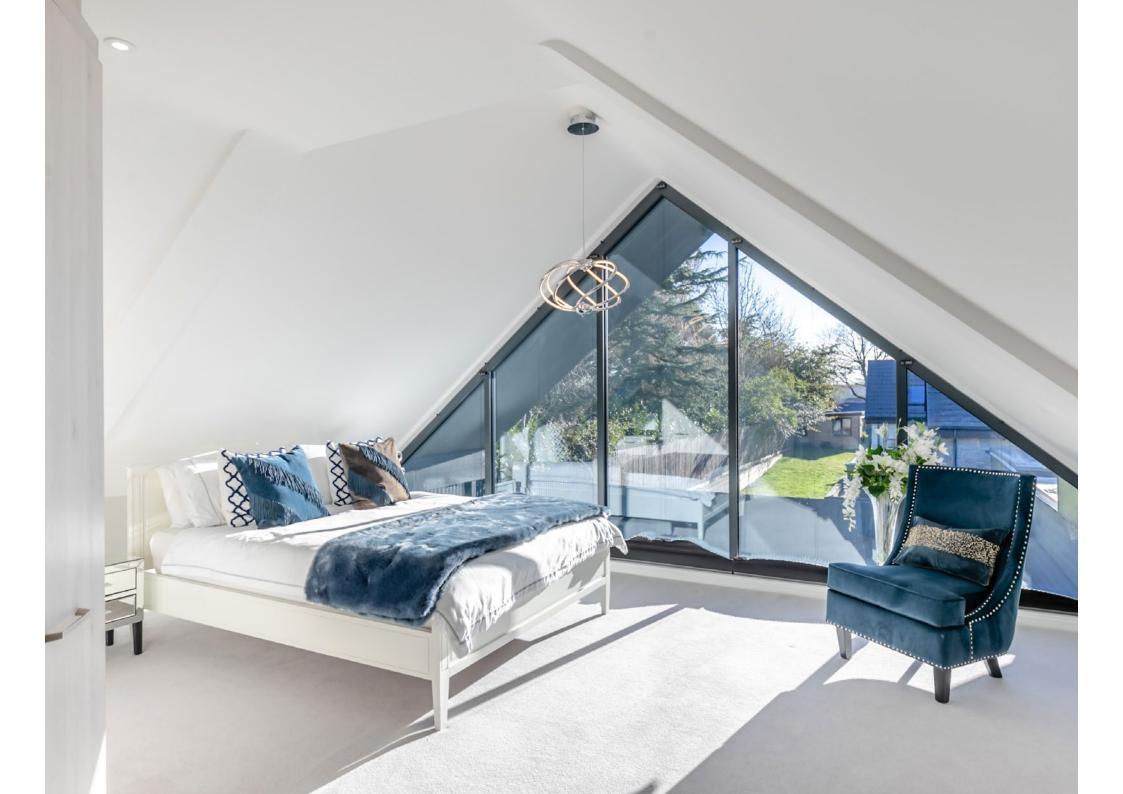

## First Floor

On the first floors architectually designed vaulted ceilings welcome you. On your right there is an impressive principle bedroom suite complete with a dressing room area and another luxury en-suite. There are 2 further double bedrooms to the first floor one of which has an en-suite and and the other double bedroom and a family bathroom. All bathrooms are from Porcelanosa with Duravit sanitaryware.