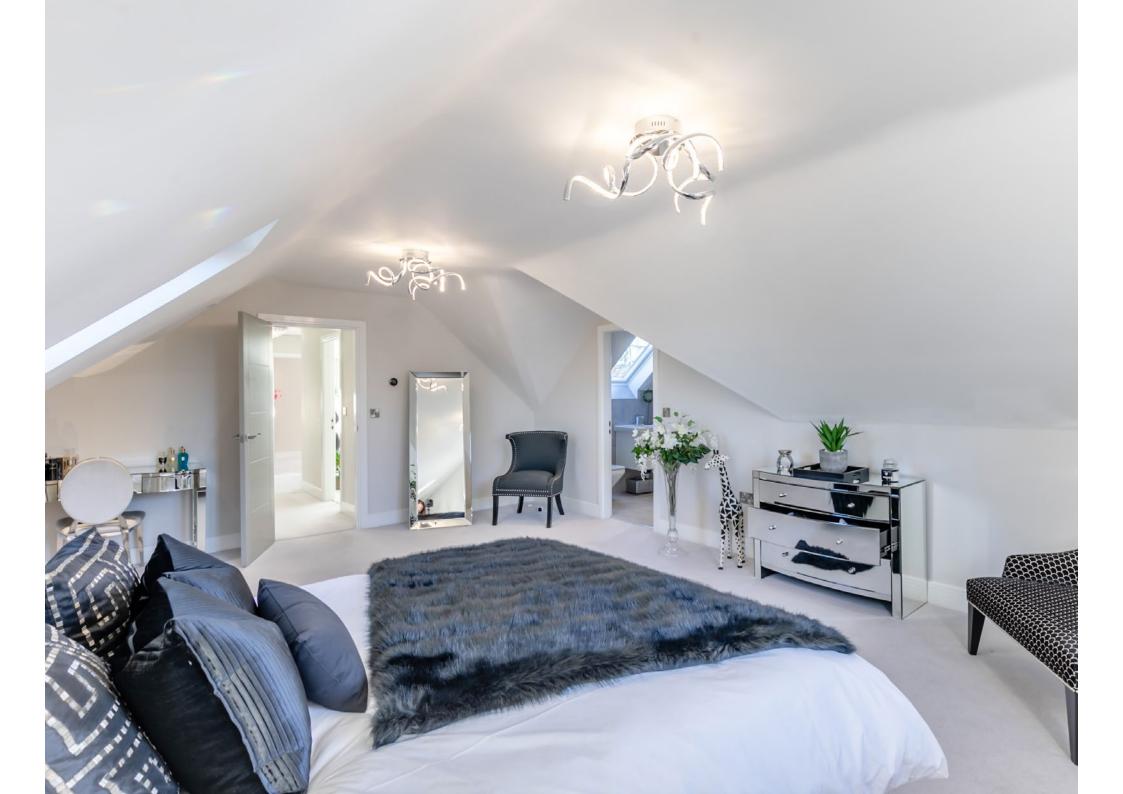

## First Floor

On the first floors architectually designed vaulted ceilings welcome you. On your right there is an impressive principle bedroom suite complete with a dressing room area and another luxury en-suite. There are 2 further double bedrooms to the first floor one of which has an en-suite and and the other double bedroom and a family bathroom. All bathrooms are from Porcelanosa with Duravit sanitaryware.