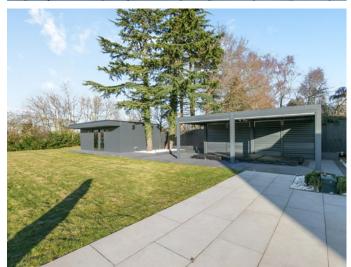

### Outside

The rear garden has a large patio area and is mainly laid to lawn. There is an outside kitchen fully equipped with a pizza oven. The sunken spa is covered with retractable shades allowing it to be used all year round, There is also a garden room with a bar and home cinema. To the front of the property there is a private drive and a further

private garden.