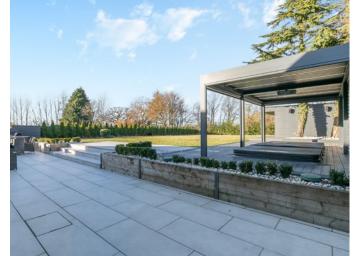

### Outside

The rear garden has a large patio area and is mainly laid to lawn. There is an outside kitchen fully equipped with a pizza oven. The sunken spa is covered with retractable shades allowing it to be used all year round, There is also a garden room with a bar and home cinema. To the front of the property there is a private drive and a further

private garden.