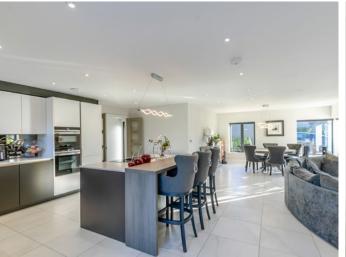

#### **Ground Floor**

The inviting entrance is spacious and central to the home. A generous open plan living room / diner and kitchen expands across the left hand side of the ground floor. Complete with a contemporary kitchen from Siematic and appliances from Siemans. With doors opening onto the patio to continue the entertainment space.