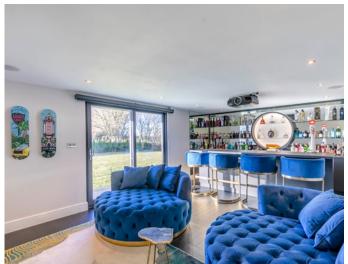

### Outside

The rear garden has a large patio area and is mainly laid to lawn. There is an outside kitchen fully equipped with a pizza oven. The sunken spa is covered with retractable shades allowing it to be used all year round, There is also a garden room with a bar and home cinema. To the front of the property there is a private drive and a further