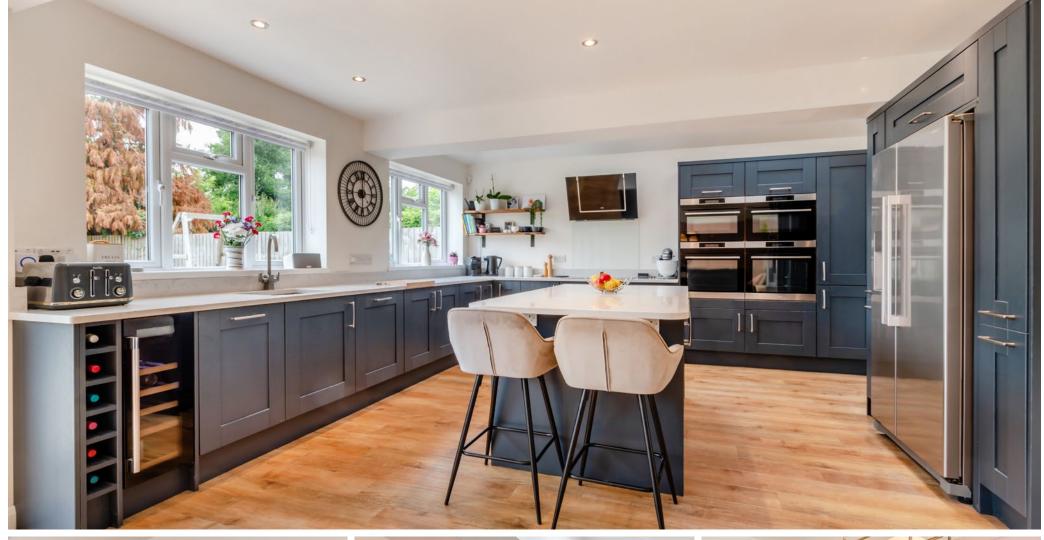

#### **Ground Floor**

As you enter the property, you are greeted by a light and spacious hallway, from here a perfectly positioned study. Adjacent to this, you will find a shower room which also has an integrated dog wash unit which is perfect after the always pleasant countryside walks. This delightful home features a generously sized lounge with a large bay window. A large understairs cupboard acts a boot room with ample storage space. Through the spacious walkway an open-plan kitchen, living, diner has been modernised throughout. The contemporary kitchen, equipped with high-end appliances, numerous worktops, stylish cabinetry and separate utility seamlessly flows into the living and dining areas creating the ideal space for entertaining family and friends. Large trifold doors open on to the garden which are a nice mix of patio and lawned space. From the dining room you have access to your integral garage.