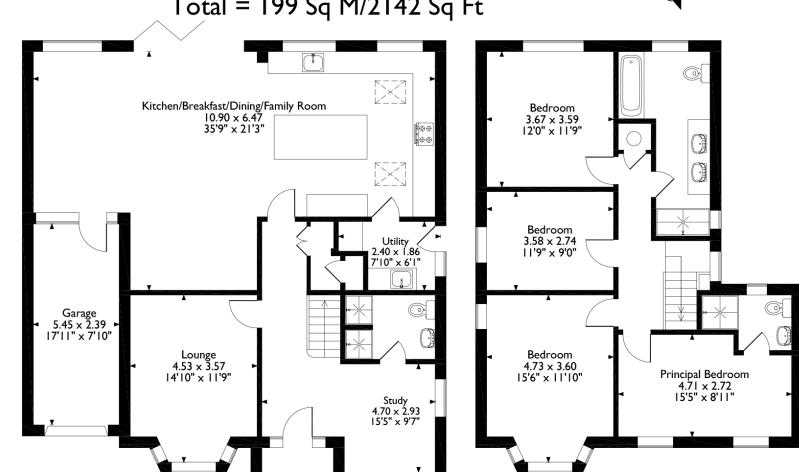

#### **Ground Floor**

As you enter the property, you are greeted by a light and spacious hallway, from here a perfectly positioned study. Adjacent to this, you will find a shower room which also has an integrated dog wash unit which is perfect after the always pleasant countryside walks. This delightful home features a generously sized lounge with a large bay window. A large understairs cupboard acts a boot room with ample storage space. Through the spacious walkway an open-plan kitchen, living, diner has been modernised throughout. The contemporary kitchen, equipped with high-end appliances, numerous worktops, stylish cabinetry and separate utility seamlessly flows into the living and dining areas creating the ideal space for entertaining family and friends. Large trifold doors open on to the garden which are a nice mix of patio and lawned space. From the dining room you have access to your integral garage.

#### First Floor

As you make your way up the wide staircase, the property includes four double bedrooms, each offering a tranquil space to relax. The principal suite comes with a luxurious en-suite bathroom and double aspect windows allowing the natural light to travel through the upstairs space, while additional bedrooms are serviced via a modern family bathroom with a shower and a freestanding bath.

Highways, Stratford Road, Wootton Wawen, Henley-in-Arden Approximate Gross Internal Area Main House = 189 Sq M/2035 Sq Ft Outbuildings = 10 Sq M/107 Sq Ft

Total = 199 Sq M/2142 Sq Ft

**Outbuildings Ground Floor First Floor** 

Wendy House  $2.09 \times 1.47$ 6'10" x 4'10"

Shed  $3.00 \times 2.41$ 9'10" x 7'11"

> Please note that the location of doors, windows and other items are approximate and this floorplan is to be used for illustrative purposes only. Unauthorized reproduction is prohibited.