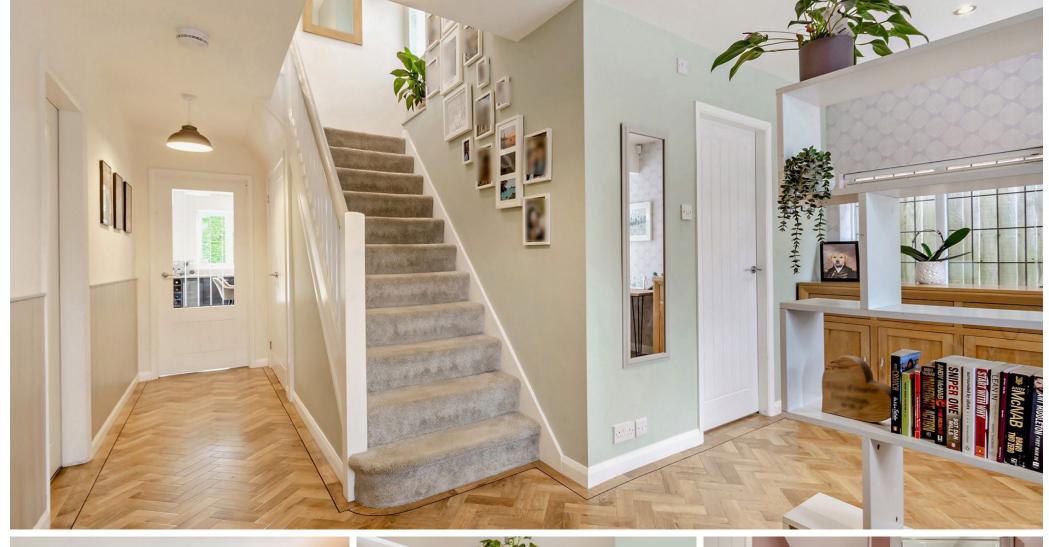

#### **Ground Floor**

As you enter the property, you are greeted by a light and spacious hallway, from here a perfectly positioned study. Adjacent to this, you will find a shower room which also has an integrated dog wash unit which is perfect after the always pleasant countryside walks. This delightful home features a generously sized lounge with a large bay window. A large understairs cupboard acts a boot room with ample storage space. Through the spacious walkway an open-plan kitchen, living, diner has been modernised throughout. The contemporary kitchen, equipped with high-end appliances, numerous worktops, stylish cabinetry and separate utility seamlessly flows into the living and dining areas creating the ideal space for entertaining family and friends. Large trifold doors open on to the garden which are a nice mix of patio and lawned space. From the dining room you have access to your integral garage.