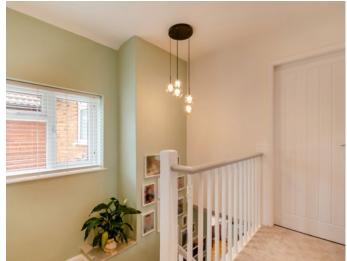

#### **Ground Floor**

As you enter the property, you are greeted by a light and spacious hallway, from here a perfectly positioned study. Adjacent to this, you will find a shower room which also has an integrated dog wash unit which is perfect after the always pleasant countryside walks. This delightful home features a generously sized lounge with a large bay window. A large understairs cupboard acts a boot room with ample storage space. Through the spacious walkway an open-plan kitchen, living, diner has been modernised throughout. The contemporary kitchen, equipped with high-end appliances, numerous worktops, stylish cabinetry and separate utility seamlessly flows into the living and dining areas creating the ideal space for entertaining family and friends. Large trifold doors open on to the garden which are a nice mix of patio and lawned space. From the dining room you have access to your integral garage.