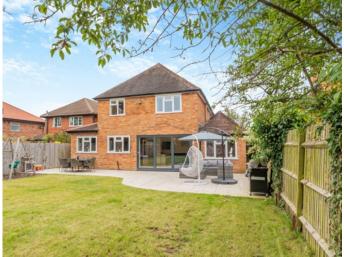

#### Outside

The generous driveway sat behind electric gates provides secure parking with video entry for multiple cars. There is also an integral garage. The expansive garden provides a peaceful retreat, ideal for outdoor dining and enjoying the natural beauty of the surroundings. With tall hedging creating privacy and manicured lawns make the garden a true highlight.