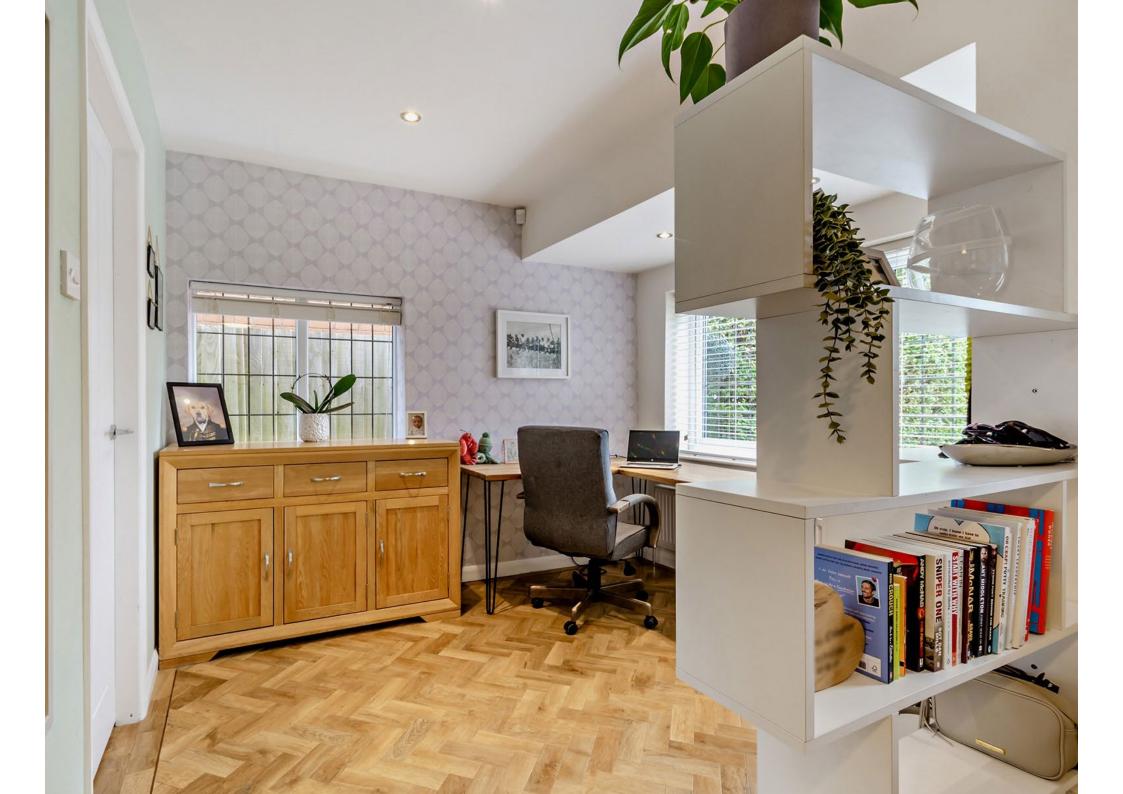

#### **Ground Floor**

As you enter the property, you are greeted by a light and spacious hallway, from here a perfectly positioned study. Adjacent to this, you will find a shower room which also has an integrated dog wash unit which is perfect after the always pleasant countryside walks. This delightful home features a generously sized lounge with a large bay window. A large understairs cupboard acts a boot room with ample storage space. Through the spacious walkway an open-plan kitchen, living, diner has been modernised throughout. The contemporary kitchen, equipped with high-end appliances, numerous worktops, stylish cabinetry and separate utility seamlessly flows into the living and dining areas creating the ideal space for entertaining family and friends. Large trifold doors open on to the garden which are a nice mix of patio and lawned space. From the dining room you have access to your integral garage.