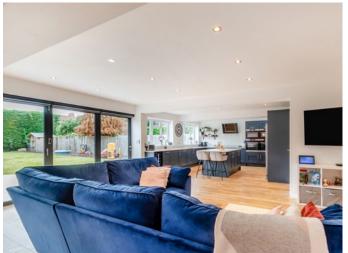

#### **Ground Floor**

As you enter the property, you are greeted by a light and spacious hallway, from here a perfectly positioned study. Adjacent to this, you will find a shower room which also has an integrated dog wash unit which is perfect after the always pleasant countryside walks. This delightful home features a generously sized lounge with a large bay window. A large understairs cupboard acts a boot room with ample storage space. Through the spacious walkway an open-plan kitchen, living, diner has been modernised throughout. The contemporary kitchen, equipped with high-end appliances, numerous worktops, stylish cabinetry and separate utility seamlessly flows into the living and dining areas creating the ideal space for entertaining family and friends. Large trifold doors open on to the garden which are a nice mix of patio and lawned space. From the dining room you have access to your integral garage.