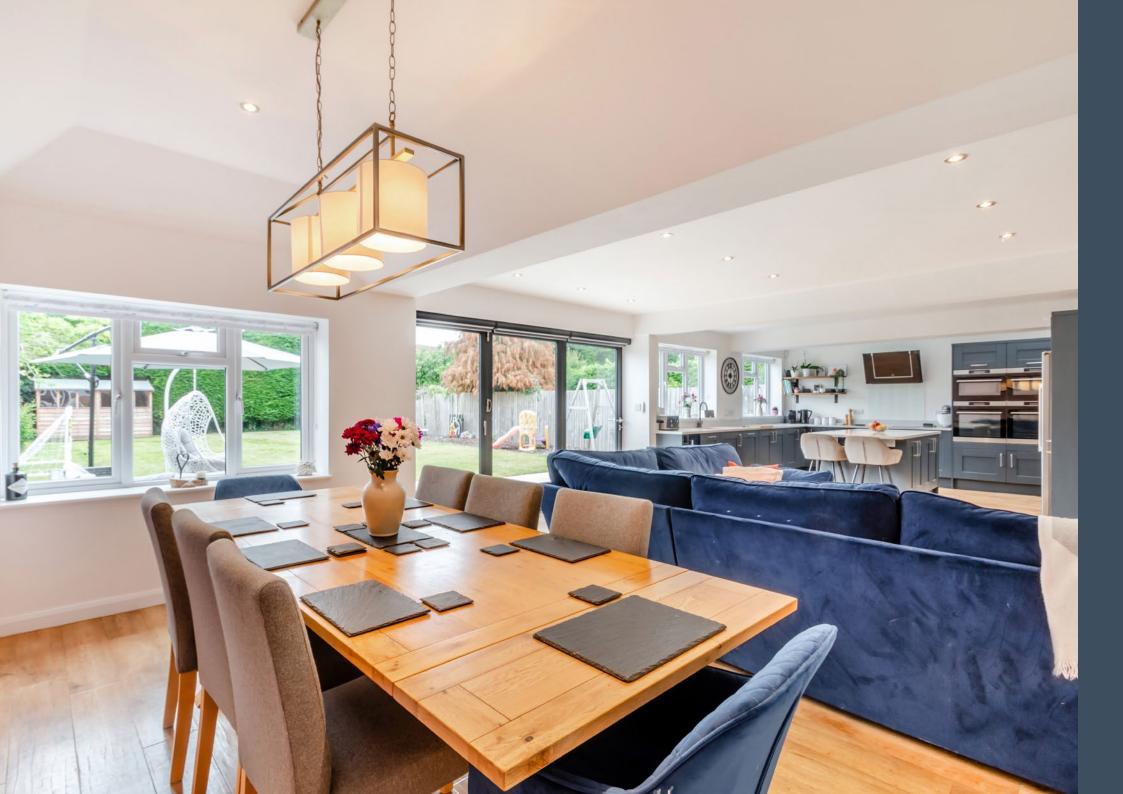

#### **Ground Floor**

As you enter the property, you are greeted by a light and spacious hallway, from here a perfectly positioned study. Adjacent to this, you will find a shower room which also has an integrated dog wash unit which is perfect after the always pleasant countryside walks. This delightful home features a generously sized lounge with a large bay window. A large understairs cupboard acts a boot room with ample storage space. Through the spacious walkway an open-plan kitchen, living, diner has been modernised throughout. The contemporary kitchen, equipped with high-end appliances, numerous worktops, stylish cabinetry and separate utility seamlessly flows into the living and dining areas creating the ideal space for entertaining family and friends. Large trifold doors open on to the garden which are a nice mix of patio and lawned space. From the dining room you have access to your integral garage.