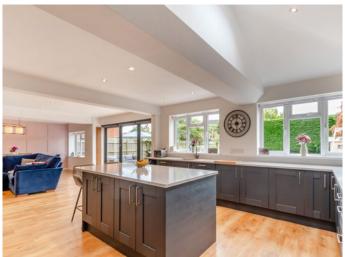

#### **Ground Floor**

As you enter the property, you are greeted by a light and spacious hallway, from here a perfectly positioned study. Adjacent to this, you will find a shower room which also has an integrated dog wash unit which is perfect after the always pleasant countryside walks. This delightful home features a generously sized lounge with a large bay window. A large understairs cupboard acts a boot room with ample storage space. Through the spacious walkway an open-plan kitchen, living, diner has been modernised throughout. The contemporary kitchen, equipped with high-end appliances, numerous worktops, stylish cabinetry and separate utility seamlessly flows into the living and dining areas creating the ideal space for entertaining family and friends. Large trifold doors open on to the garden which are a nice mix of patio and lawned space. From the dining room you have access to your integral garage.