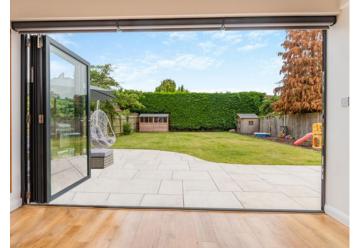

#### **Ground Floor**

As you enter the property, you are greeted by a light and spacious hallway, from here a perfectly positioned study. Adjacent to this, you will find a shower room which also has an integrated dog wash unit which is perfect after the always pleasant countryside walks. This delightful home features a generously sized lounge with a large bay window. A large understairs cupboard acts a boot room with ample storage space. Through the spacious walkway an open-plan kitchen, living, diner has been modernised throughout. The contemporary kitchen, equipped with high-end appliances, numerous worktops, stylish cabinetry and separate utility seamlessly flows into the living and dining areas creating the ideal space for entertaining family and friends. Large trifold doors open on to the garden which are a nice mix of patio and lawned space. From the dining room you have access to your integral garage.

#### Outside

The generous driveway sat behind electric gates provides secure parking with video entry for multiple cars. There is also an integral garage. The expansive garden provides a peaceful retreat, ideal for outdoor dining and enjoying the natural beauty of the surroundings. With tall hedging creating privacy and manicured lawns make the garden a true highlight.