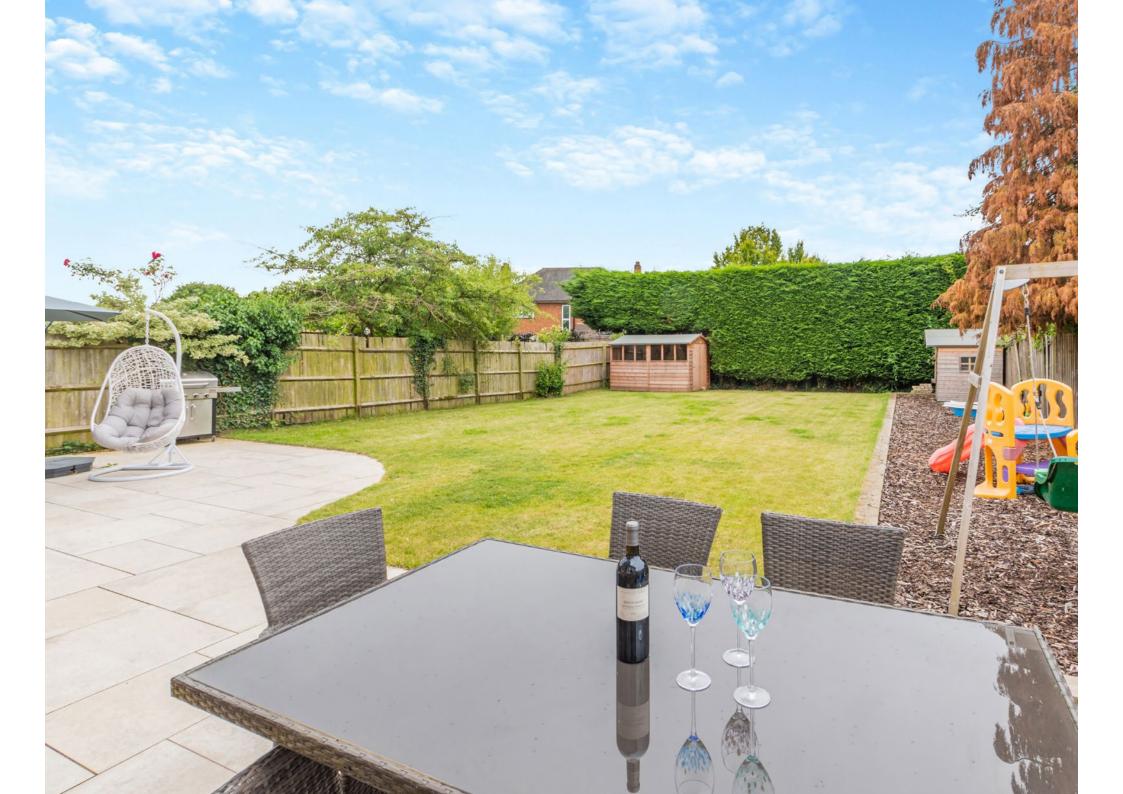

#### Outside

The generous driveway sat behind electric gates provides secure parking with video entry for multiple cars. There is also an integral garage. The expansive garden provides a peaceful retreat, ideal for outdoor dining and enjoying the natural beauty of the surroundings. With tall hedging creating privacy and manicured lawns make the garden a true highlight.