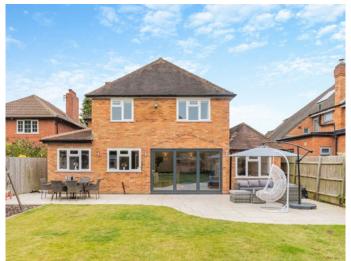

#### Outside

The generous driveway sat behind electric gates provides secure parking with video entry for multiple cars. There is also an integral garage. The expansive garden provides a peaceful retreat, ideal for outdoor dining and enjoying the natural beauty of the surroundings. With tall hedging creating privacy and manicured lawns make the garden a true highlight.