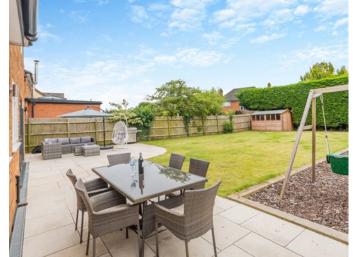

#### Outside

The generous driveway sat behind electric gates provides secure parking with video entry for multiple cars. There is also an integral garage. The expansive garden provides a peaceful retreat, ideal for outdoor dining and enjoying the natural beauty of the surroundings. With tall hedging creating privacy and manicured lawns make the garden a true highlight.